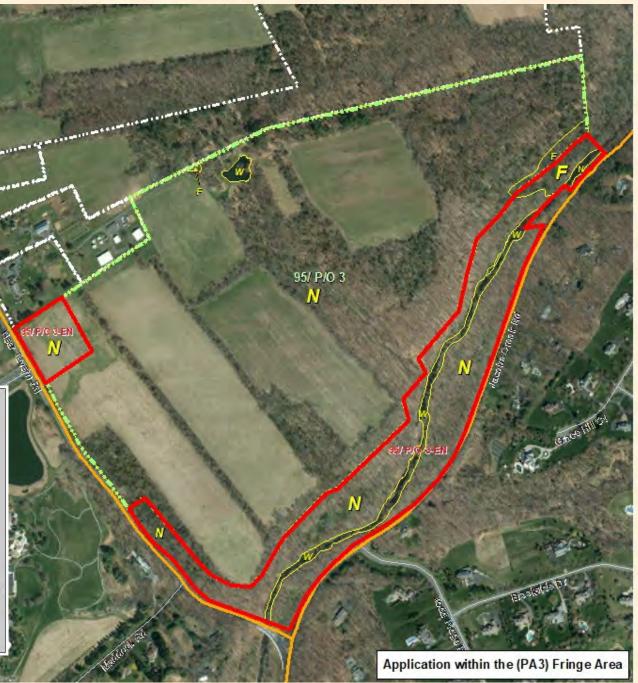

# Als:in SI PIO LES GEV P/O 1 M N

Application within the (PA 4) Rural Area

Kerr Ridge Associates (Lot 15 – 141.6 acres) & Kerr Ridge Farm LLC (Lot 3 – 263.23 acres) +/- 405 Acres Hopewell Twp, Mercer Cty