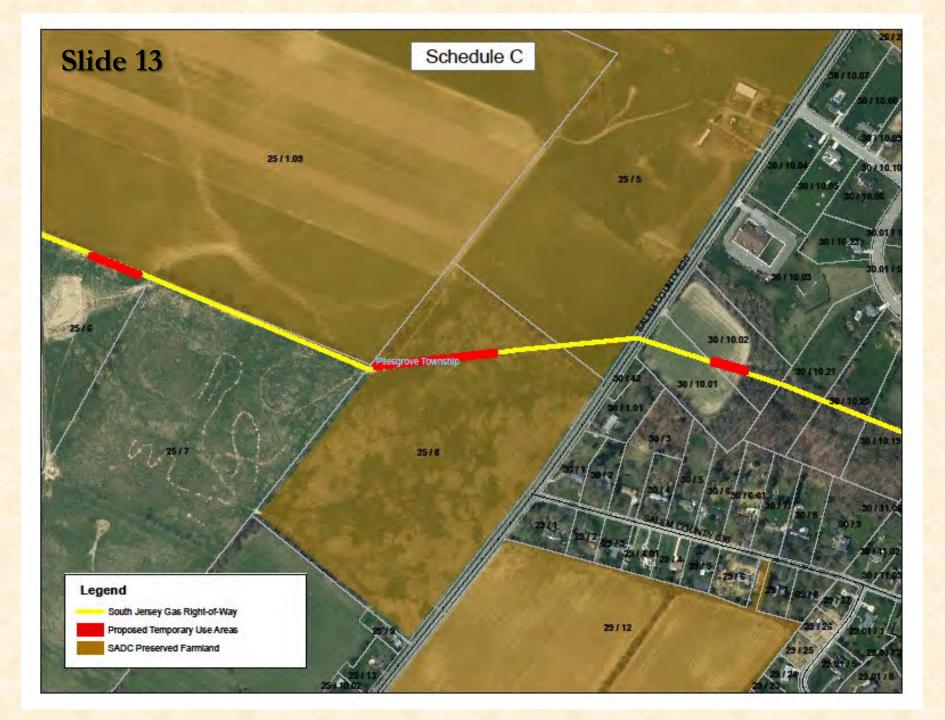

Please submit public comments to sadc@ag.nj.gov

MJC Properties Block 102 Lot 3 Upper Deerfield, Cumberland County

Virag-Non, C & Non, Diosdado Block 87.01 Lots 9 & 9.01 Freehold Twp. Monmouth County