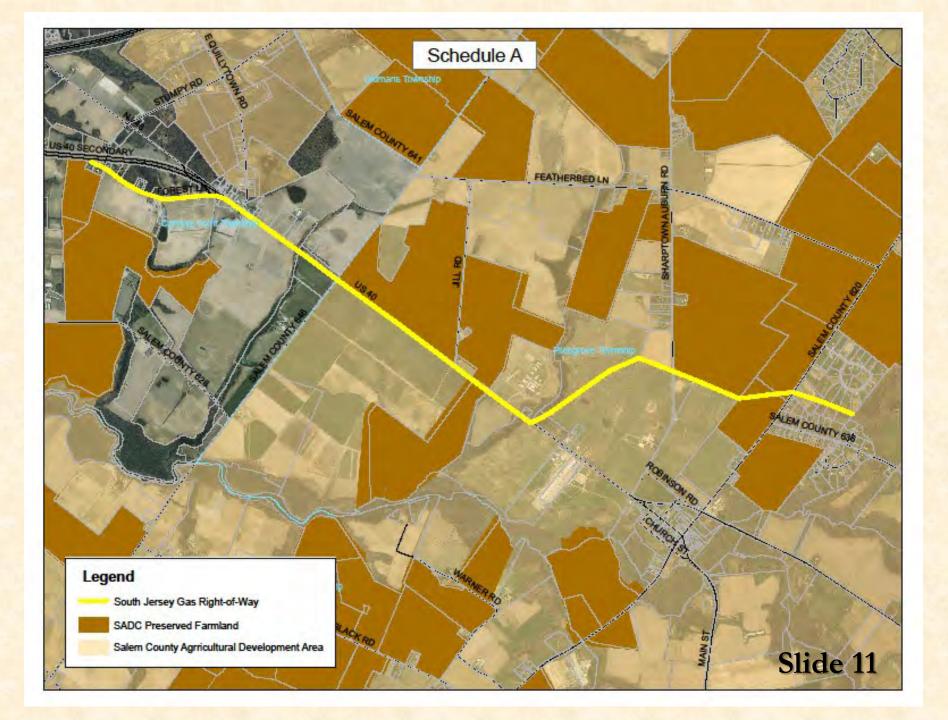

Please submit public comments to sadc@ag.nj.gov

MJC Properties Block 102 Lot 3 Upper Deerfield, Cumberland County













Virag-Non, C & Non, Diosdado Block 87.01 Lots 9 & 9.01 Freehold Twp. Monmouth County













# Acquisition Final Approvals



Slide 14

George W. & Terri Hitchner 134 Easement Acres Hopewell Twp Cumberland County 19 ac severable exception 91% in corn & hay







George W. Terri Hitchner 134 Easement Acres Hopewell Twp Cumberland County 19 ac severable exception 91% in corn & hay

Final approval is conditioned upon a stream maintenance & irrigation easement, for mutual use and benefit, being recorded prior to closing subject to the review and approval of SADC counsel



# Als:in SI PIO LES GEV P/O 1 M N

Application within the (PA 4) Rural Area

Kerr Ridge Associates (Lot 15 – 141.6 acres) & Kerr Ridge Farm LLC (Lot 3 – 263.23 acres) +/- 405 Acres Hopewell Twp, Mercer Cty



Slide 17

Kerr Ridge Associates (Lot 15 – 141.6 acres) & Kerr Ridge Farm LLC (Lot 3 – 263.23 acres) +