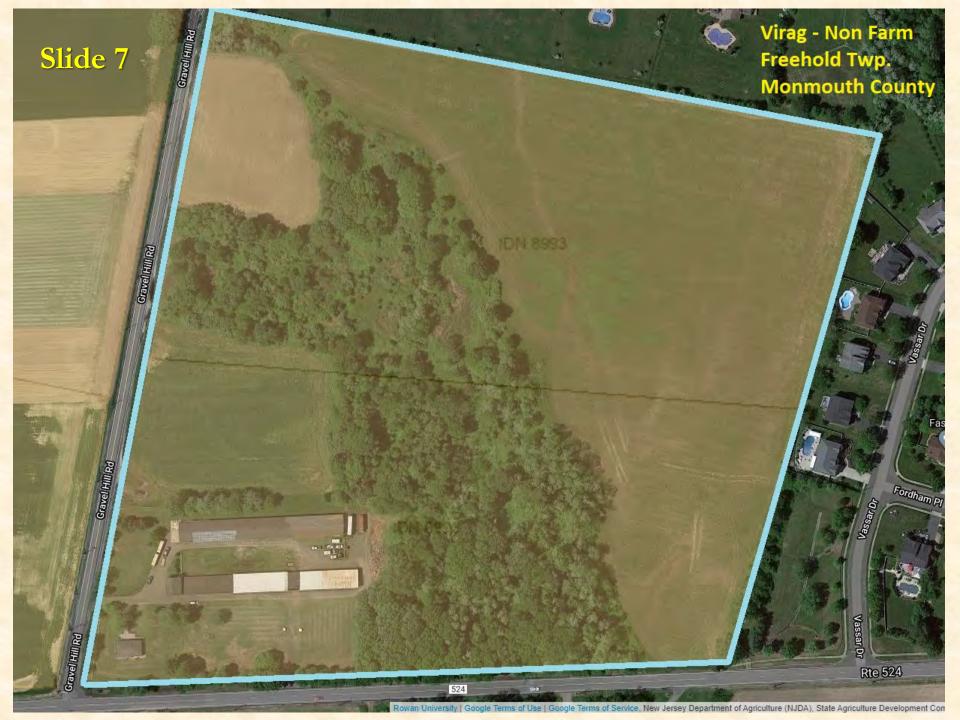

Please submit public comments to sadc@ag.nj.gov

MJC Properties Block 102 Lot 3 Upper Deerfield, Cumberland County

Virag-Non, C & Non, Diosdado Block 87.01 Lots 9 & 9.01 Freehold Twp. Monmouth County