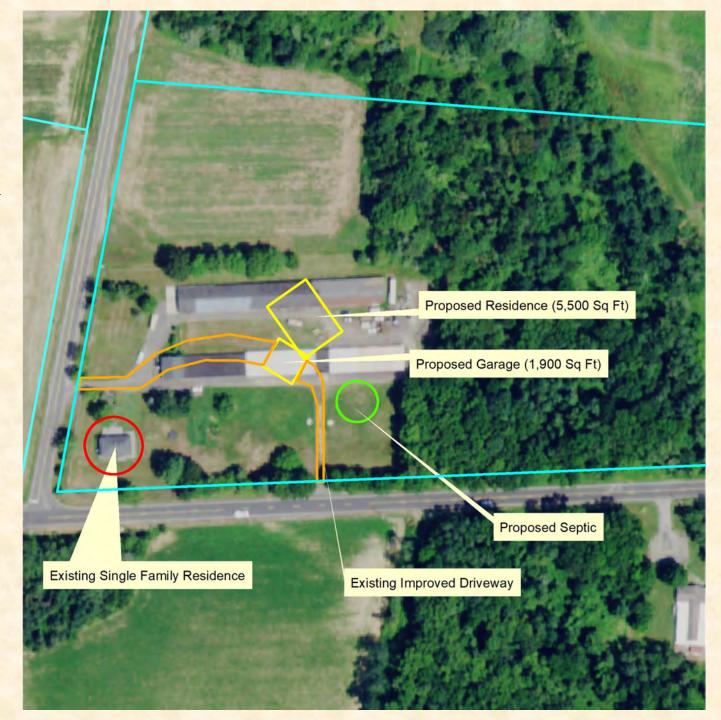

Please submit public comments to sadc@ag.nj.gov

MJC Properties Block 102 Lot 3 Upper Deerfield, Cumberland County

Virag-Non, C & Non, Diosdado Block 87.01 Lots 9 & 9.01 Freehold Twp. Monmouth County