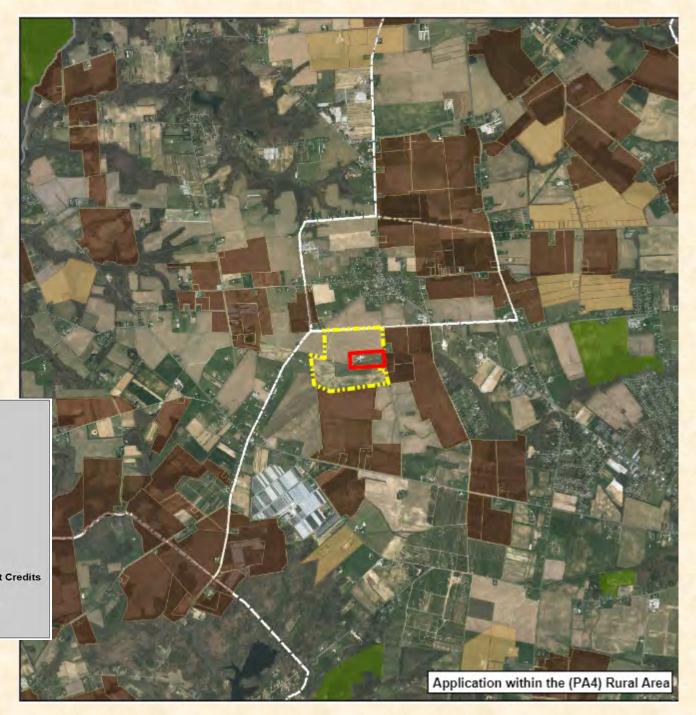

# Als:in SI PIO LES GEV P/O 1 M N

Application within the (PA 4) Rural Area

Kerr Ridge Associates (Lot 15 – 141.6 acres) & Kerr Ridge Farm LLC (Lot 3 – 263.23 acres) +/- 405 Acres Hopewell Twp, Mercer Cty