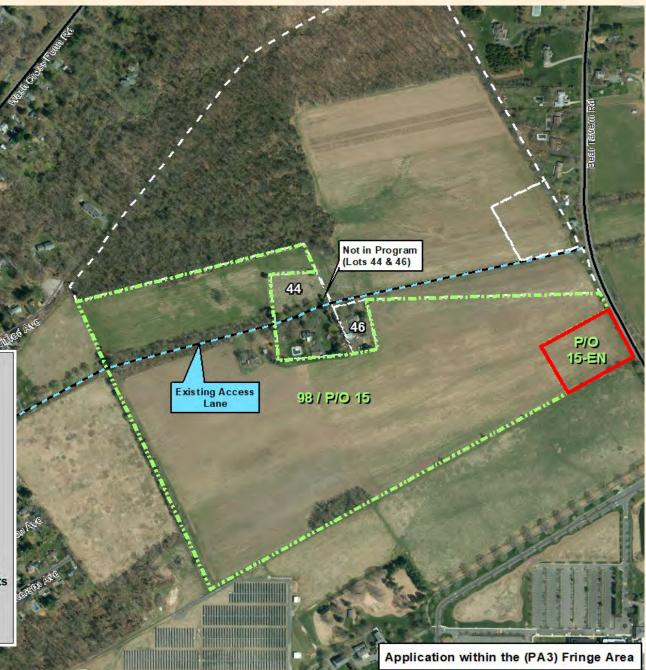

# Als:in SI PIO LES GEV P/O 1 M N

Application within the (PA 4) Rural Area

Kerr Ridge Associates (Lot 15 – 141.6 acres) & Kerr Ridge Farm LLC (Lot 3 – 263.23 acres) +/- 405 Acres Hopewell Twp, Mercer Cty