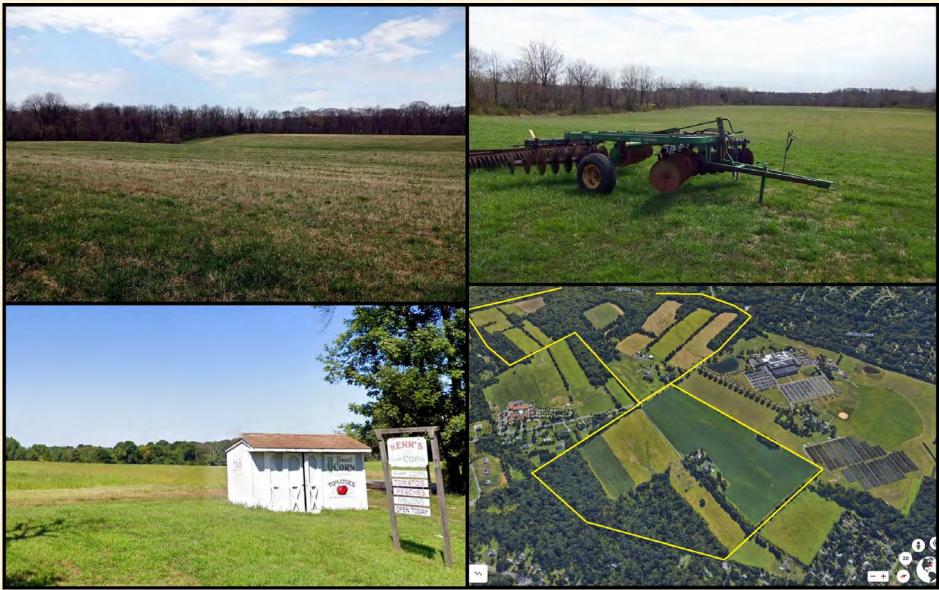

# Als:in SI PIO LES GEV P/O 1 M N

Application within the (PA 4) Rural Area

Kerr Ridge Associates (Lot 15 – 141.6 acres) & Kerr Ridge Farm LLC (Lot 3 – 263.23 acres) +/- 405 Acres Hopewell Twp, Mercer Cty

Slide 17

Kerr Ridge Associates (Lot 15 – 141.6 acres) & Kerr Ridge Farm LLC (Lot 3 – 263.23 acres) +/- 405 Acres Hopewell Twp, Mercer Cty

Slide 18

Kerr Ridge Associates (Lot 15) 141.67 Acres Hopewell Twp, Mercer County Lot 15 N (to be 15.01) 66.985 ac Lot 15 S (to be 15.02) 69.46 ac