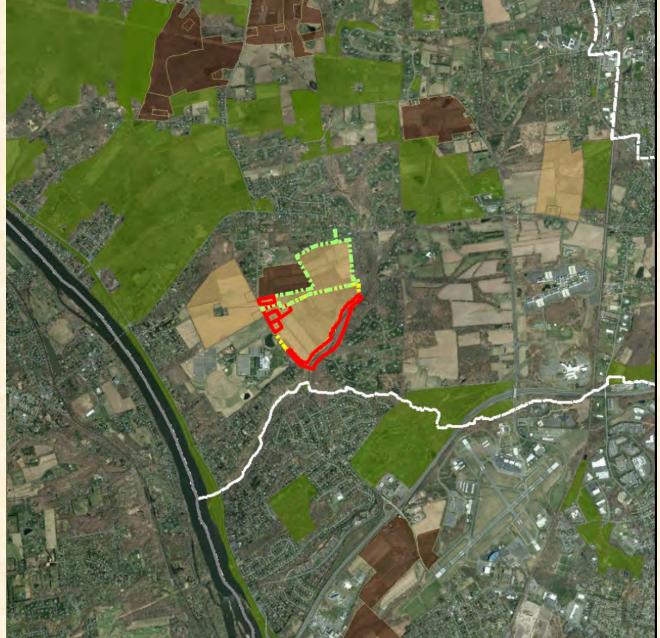

# Als:in SI PIO LES GEV P/O 1 M N

Application within the (PA 4) Rural Area

Kerr Ridge Associates (Lot 15 – 141.6 acres) & Kerr Ridge Farm LLC (Lot 3 – 263.23 acres) +/- 405 Acres Hopewell Twp, Mercer Cty