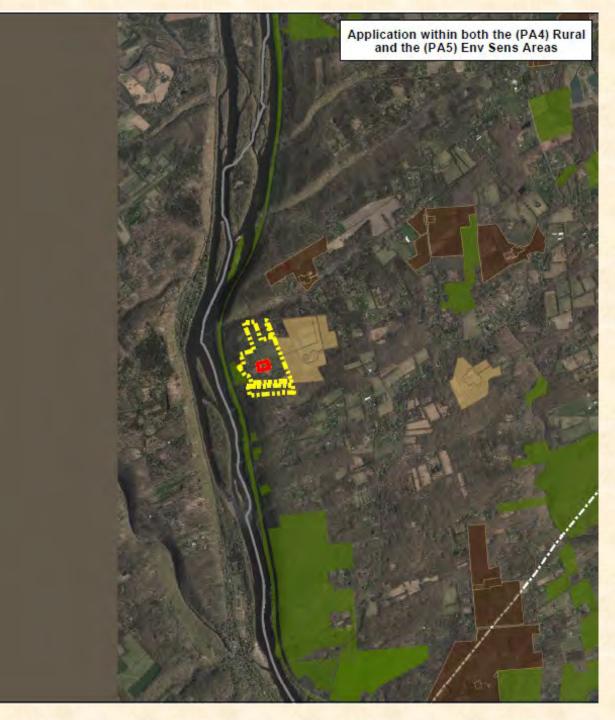

# Als:in SI PIO LES GEV P/O 1 M N

Application within the (PA 4) Rural Area

Kerr Ridge Associates (Lot 15 – 141.6 acres) & Kerr Ridge Farm LLC (Lot 3 – 263.23 acres) +/- 405 Acres Hopewell Twp, Mercer Cty