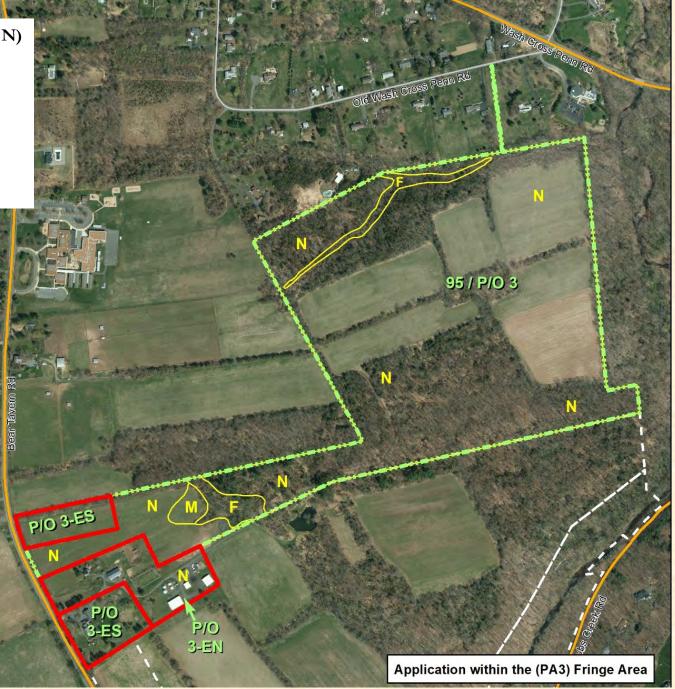

# Als:in SI PIO LES GEV P/O 1 M N

Application within the (PA 4) Rural Area

Kerr Ridge Associates (Lot 15 – 141.6 acres) & Kerr Ridge Farm LLC (Lot 3 – 263.23 acres) +/- 405 Acres Hopewell Twp, Mercer Cty