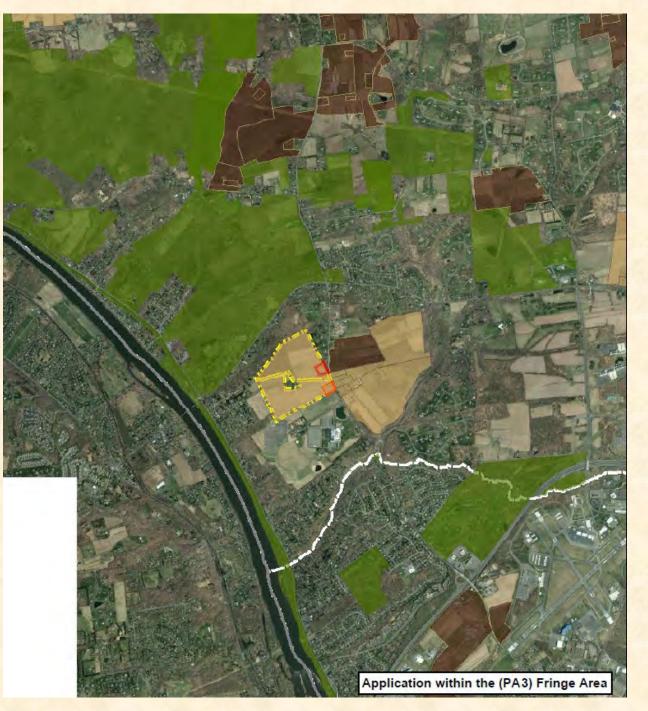

# Als:in SI PIO LES GEV P/O 1 M N

Application within the (PA 4) Rural Area

Kerr Ridge Associates (Lot 15 – 141.6 acres) & Kerr Ridge Farm LLC (Lot 3 – 263.23 acres) +/- 405 Acres Hopewell Twp, Mercer Cty