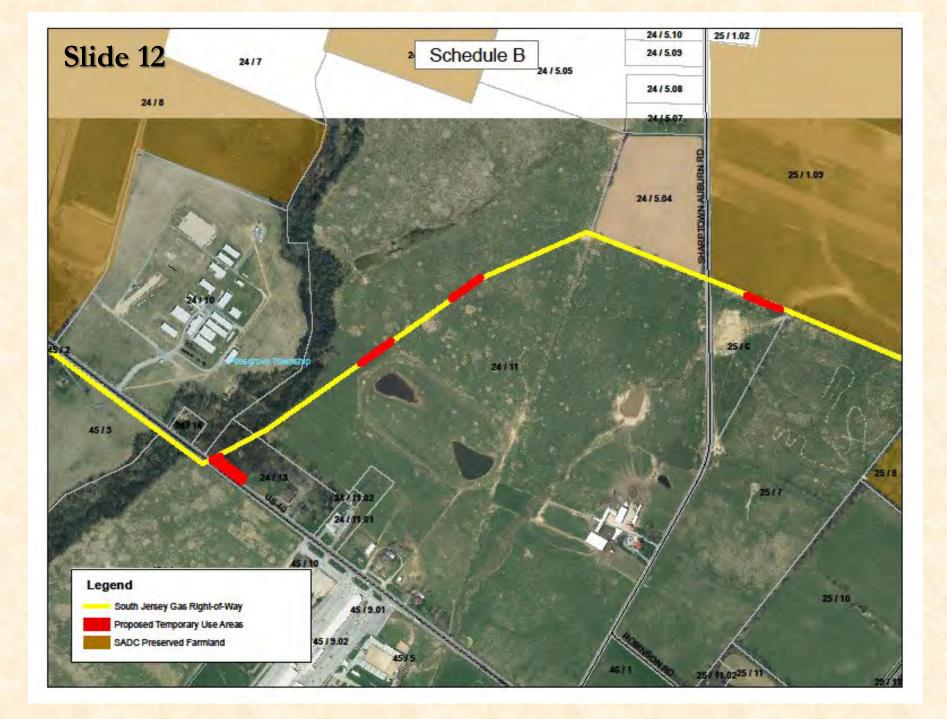

Please submit public comments to sadc@ag.nj.gov

MJC Properties Block 102 Lot 3 Upper Deerfield, Cumberland County













Virag-Non, C & Non, Diosdado Block 87.01 Lots 9 & 9.01 Freehold Twp. Monmouth County













# Acquisition Final Approvals



Slide 14

George W. & Terri Hitchner 134 Easement Acres Hopewell Twp Cumberland County 19 ac severable exception 91% in corn & hay







George W. Terri Hitchner 134 Easement Acres Hopewell Twp Cumberland County 19 ac severable exception 91% in corn & hay

Final approval is conditioned upon a stream maintenance & irrigation easement, for mutual use and benefit, being recorded prior to closing subject to the review and approval of SADC counsel



# Als:in SI PIO LES GEV P/O 1 M N

Application within the (PA 4) Rural Area

Kerr Ridge Associates (Lot 15 – 141.6 acres) & Kerr Ridge Farm LLC (Lot 3 – 263.23 acres) +/- 405 Acres Hopewell Twp, Mercer Cty



Slide 17

Kerr Ridge Associates (Lot 15 – 141.6 acres) & Kerr Ridge Farm LLC (Lot 3 – 263.23 acres) +/-