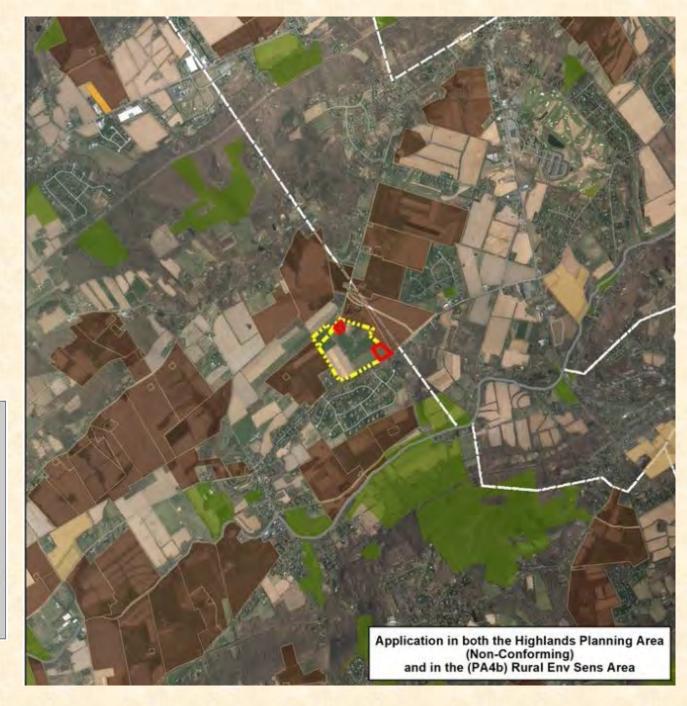

# Als:in SI PIO LES GEV P/O 1 M N

Application within the (PA 4) Rural Area

Kerr Ridge Associates (Lot 15 – 141.6 acres) & Kerr Ridge Farm LLC (Lot 3 – 263.23 acres) +/- 405 Acres Hopewell Twp, Mercer Cty