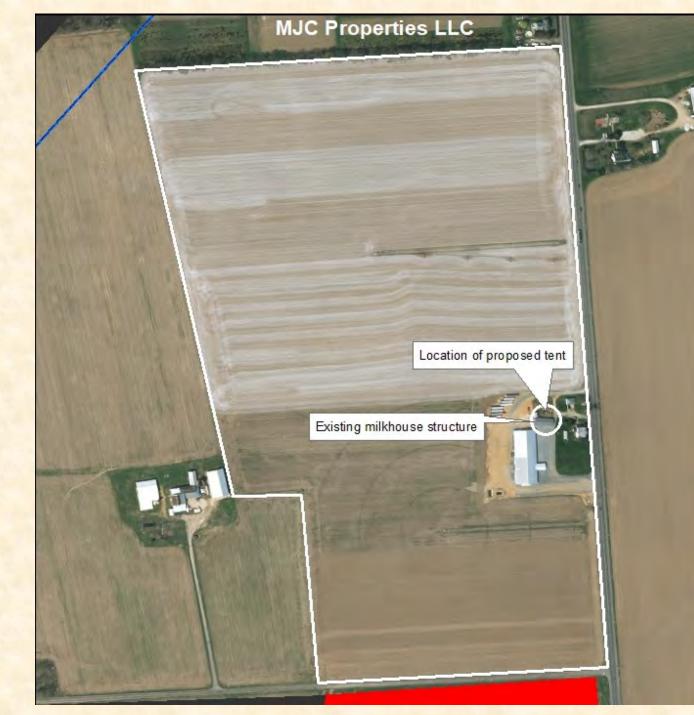

Please submit public comments to sadc@ag.nj.gov

MJC Properties Block 102 Lot 3 Upper Deerfield, Cumberland County

Virag-Non, C & Non, Diosdado Block 87.01 Lots 9 & 9.01 Freehold Twp. Monmouth County