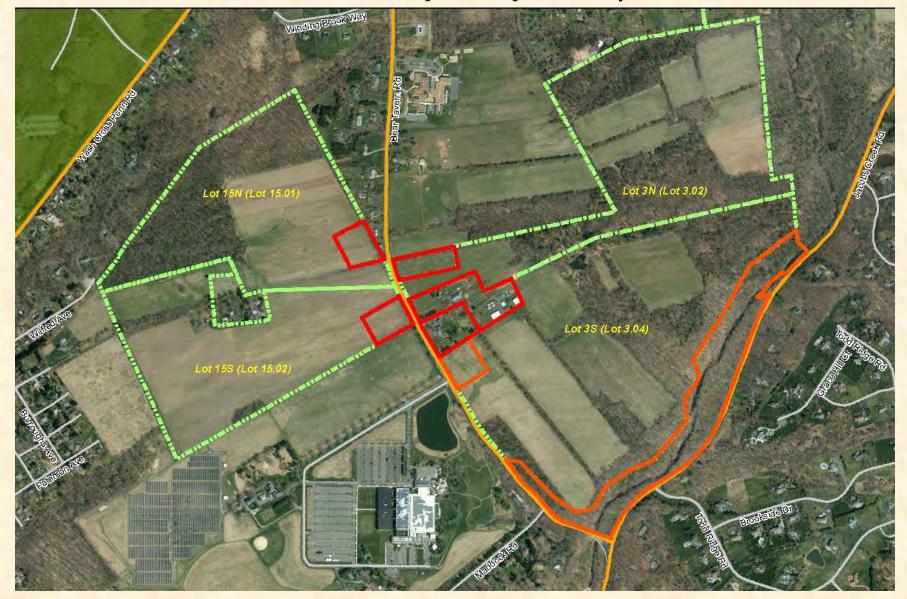

Slide 17

Kerr Ridge Associates (Lot 15 – 141.6 acres) & Kerr Ridge Farm LLC (Lot 3 – 263.23 acres) +/- 405 Acres Hopewell Twp, Mercer Cty

Slide 18

Kerr Ridge Associates (Lot 15) 141.67 Acres Hopewell Twp, Mercer County Lot 15 N (to be 15.01) 66.985 ac Lot 15 S (to be 15.02) 69.46 ac

Final approval is conditioned upon the landowners completing the subdivision of Lot 3 prior to closing and the simultaneous preservation of both lots.

Kerr Ridge Associates (Lot 15.02-S) 66.453 Easement Acres Hopewell Twp, Mercer County 3.007 ac nonseverable exception - Shall be limited to one single family residence which shall not exceed 4,000 square feet of livable area and ancillary structures will not be permitted to exceed 1,500 square feet of space

92% in hay and soybean

Kerr Ridge Associates (Lot 15.01 - N) 66.985 Easement Acres Hopewell Twp, Mercer County 3.032 ac nonseverable exception - Shall be limited to one single family residence which shall not exceed 4,000 square feet of livable area and ancillary structures will not be permitted to exceed 1,500 square feet of space

47% in hay and soybean

Kerr Ridge Associates (Lot 3) 263.5 Acres Hopewell Twp, Mercer County Lot 3 N (to be 3.02) 99.342 ac Lot 3 S (to be 3.04) 152.604 ac

Final approval is conditioned upon the landowners completing the subdivision of Lot 3 prior to closing and the simultaneous preservation of both lots.

Kerr Ridge Associates (Lot 3.02 - S) 121.067 Easement Acres Hopewell Twp, Mercer County 3.032 ac nonseverable exception 28.505 ac nonseverable exception 57% in corn and soybean

Kerr Ridge Associates (Lot 3.04 - N) 91.829 Easement Acres Hopewell Twp, Mercer County 3.001 ac severable exception 4.054 ac severable exception 7.513 ac nonseverable exception 57% in corn and soybean