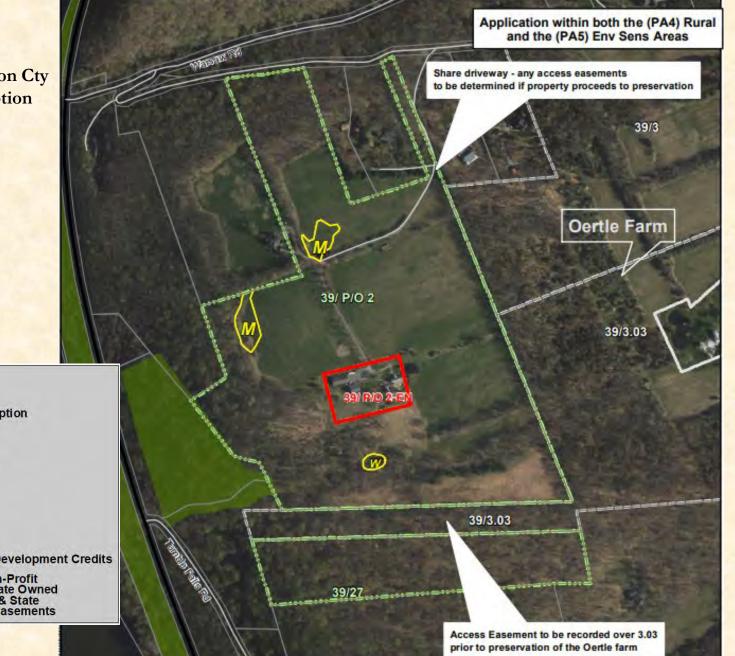

Paul & Vouletti Mitchell 72.8 Easement Acres Kingwood Twp, Hunterdon Cty 2.5 ac nonseverable exception 48% in hay

Paul & Vouletti Mitchell 72.8 Easement Acres Kingwood Twp, Hunterdon Cty 2.5 ac nonseverable exception 48% in hay