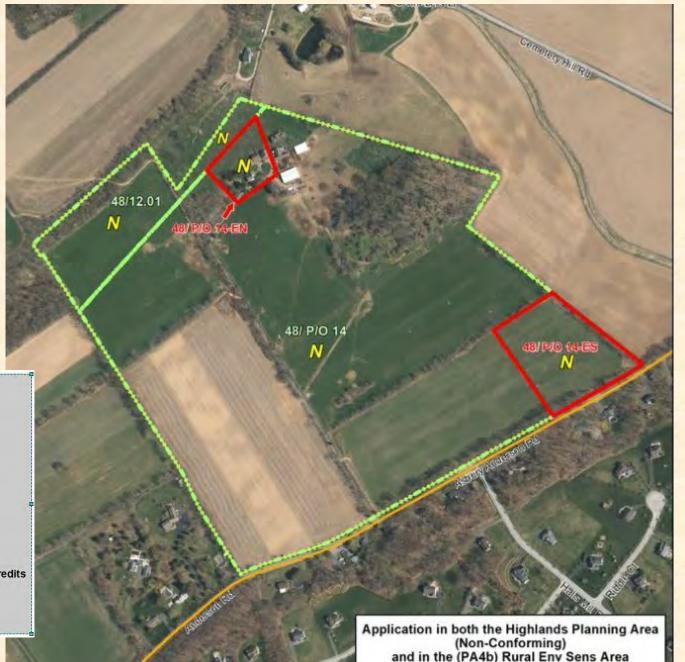

# Als:in SI PIO LES GEV P/O 1 M N

Application within the (PA 4) Rural Area

Kerr Ridge Associates (Lot 15 – 141.6 acres) & Kerr Ridge Farm LLC (Lot 3 – 263.23 acres) +/- 405 Acres Hopewell Twp, Mercer Cty