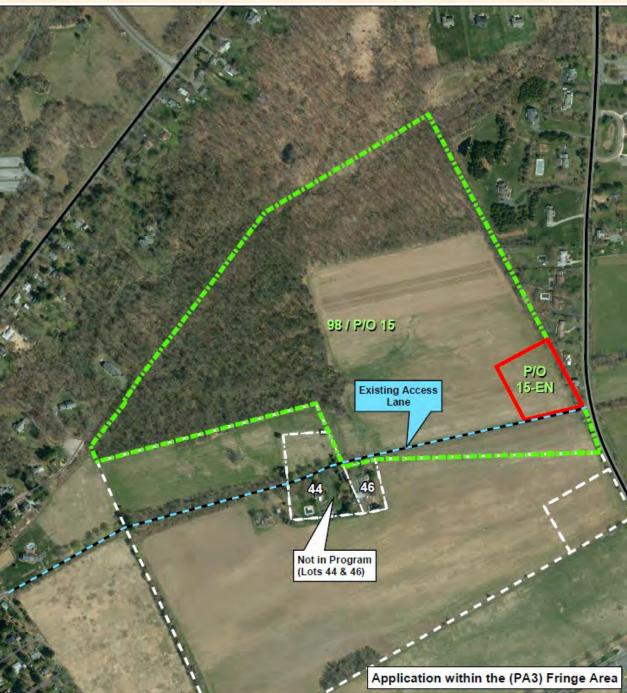

# Als:in SI PIO LES GEV P/O 1 M N

Application within the (PA 4) Rural Area

Kerr Ridge Associates (Lot 15 – 141.6 acres) & Kerr Ridge Farm LLC (Lot 3 – 263.23 acres) +/- 405 Acres Hopewell Twp, Mercer Cty