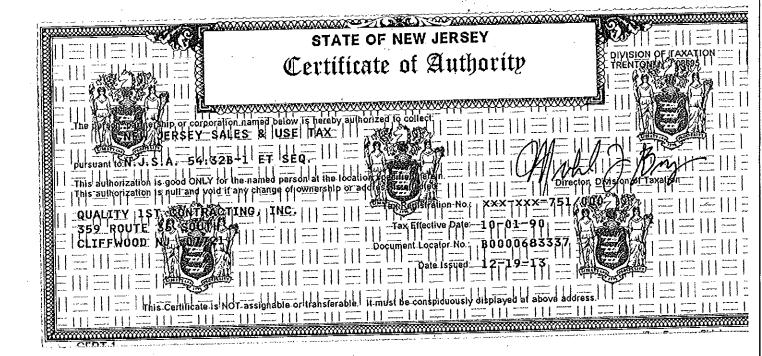

## PROOF OF REGISTRATION WITH THE PUBLIC WORKS CONTRACTOR REGISTRATION ACT - DEPARTMENT OF LABOR FOR CONTRACT LA-15-01

The Bidder shall provide proof of valid registration with the Public Works Contractor Registration Act.

A copy of the registration for the Bidder and for all listed subcontractors shall be attached to this form.

### Public Works Contractor Registration Act

Pursuant to N.J.S.A. 34:11-56.48, et seq. of the Public Works Contractor Registration Act, this certificate of registration is issued for purposes of bidding on any contract for public work or for engaging in the performance of any public work to:

Quality 1st Contracting

Responsible Representative(s):

Thomas Roman, President

Harold J. Wirths, Commissioner
Department of Labor and Workforce Development

This certificate may not be transferred or assigned and may be revoked for cause by the Commissioner of Labor and Workforce Development.

Registration Date: 09/15/2015

09/14/2016

Expiration Date: