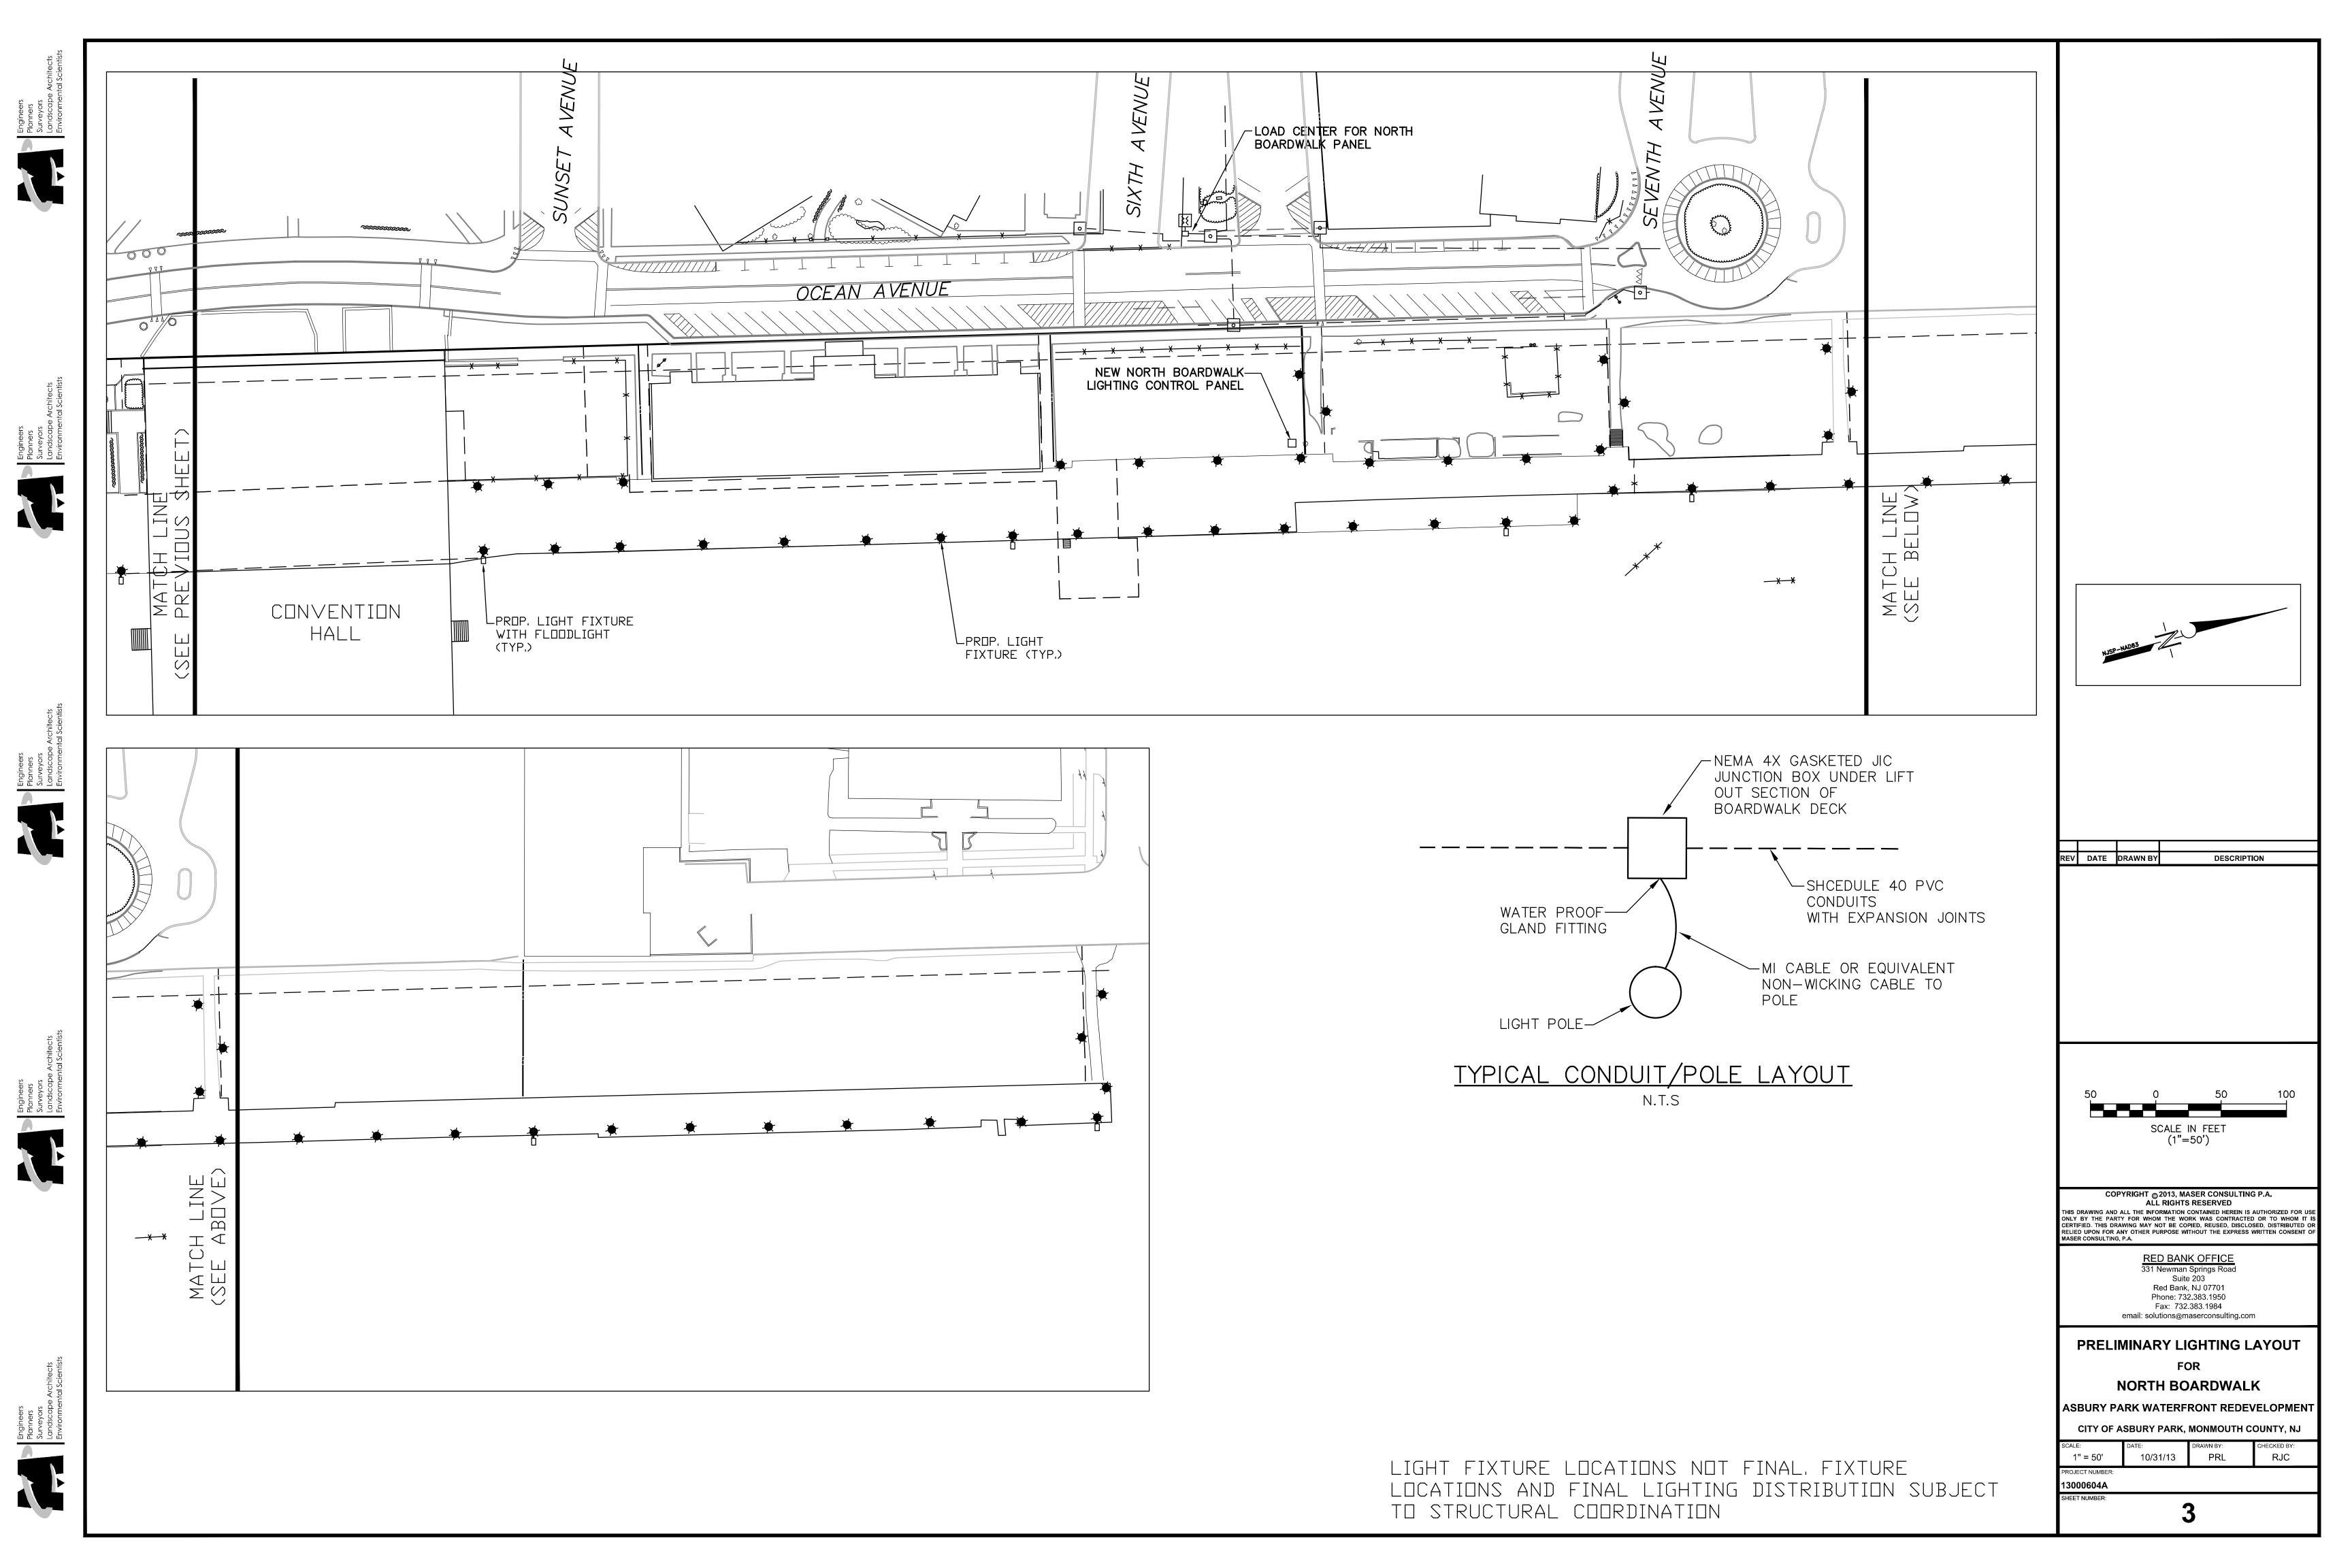

INDEX OF SHEETS

Description

1. COVER SHEET

2. LIGHT LAYOUT — SOUTH

3. LIGHTING LAYOUT — NORTH

4. LIGHTING DISTRIBUTION PLAN — SOUTH