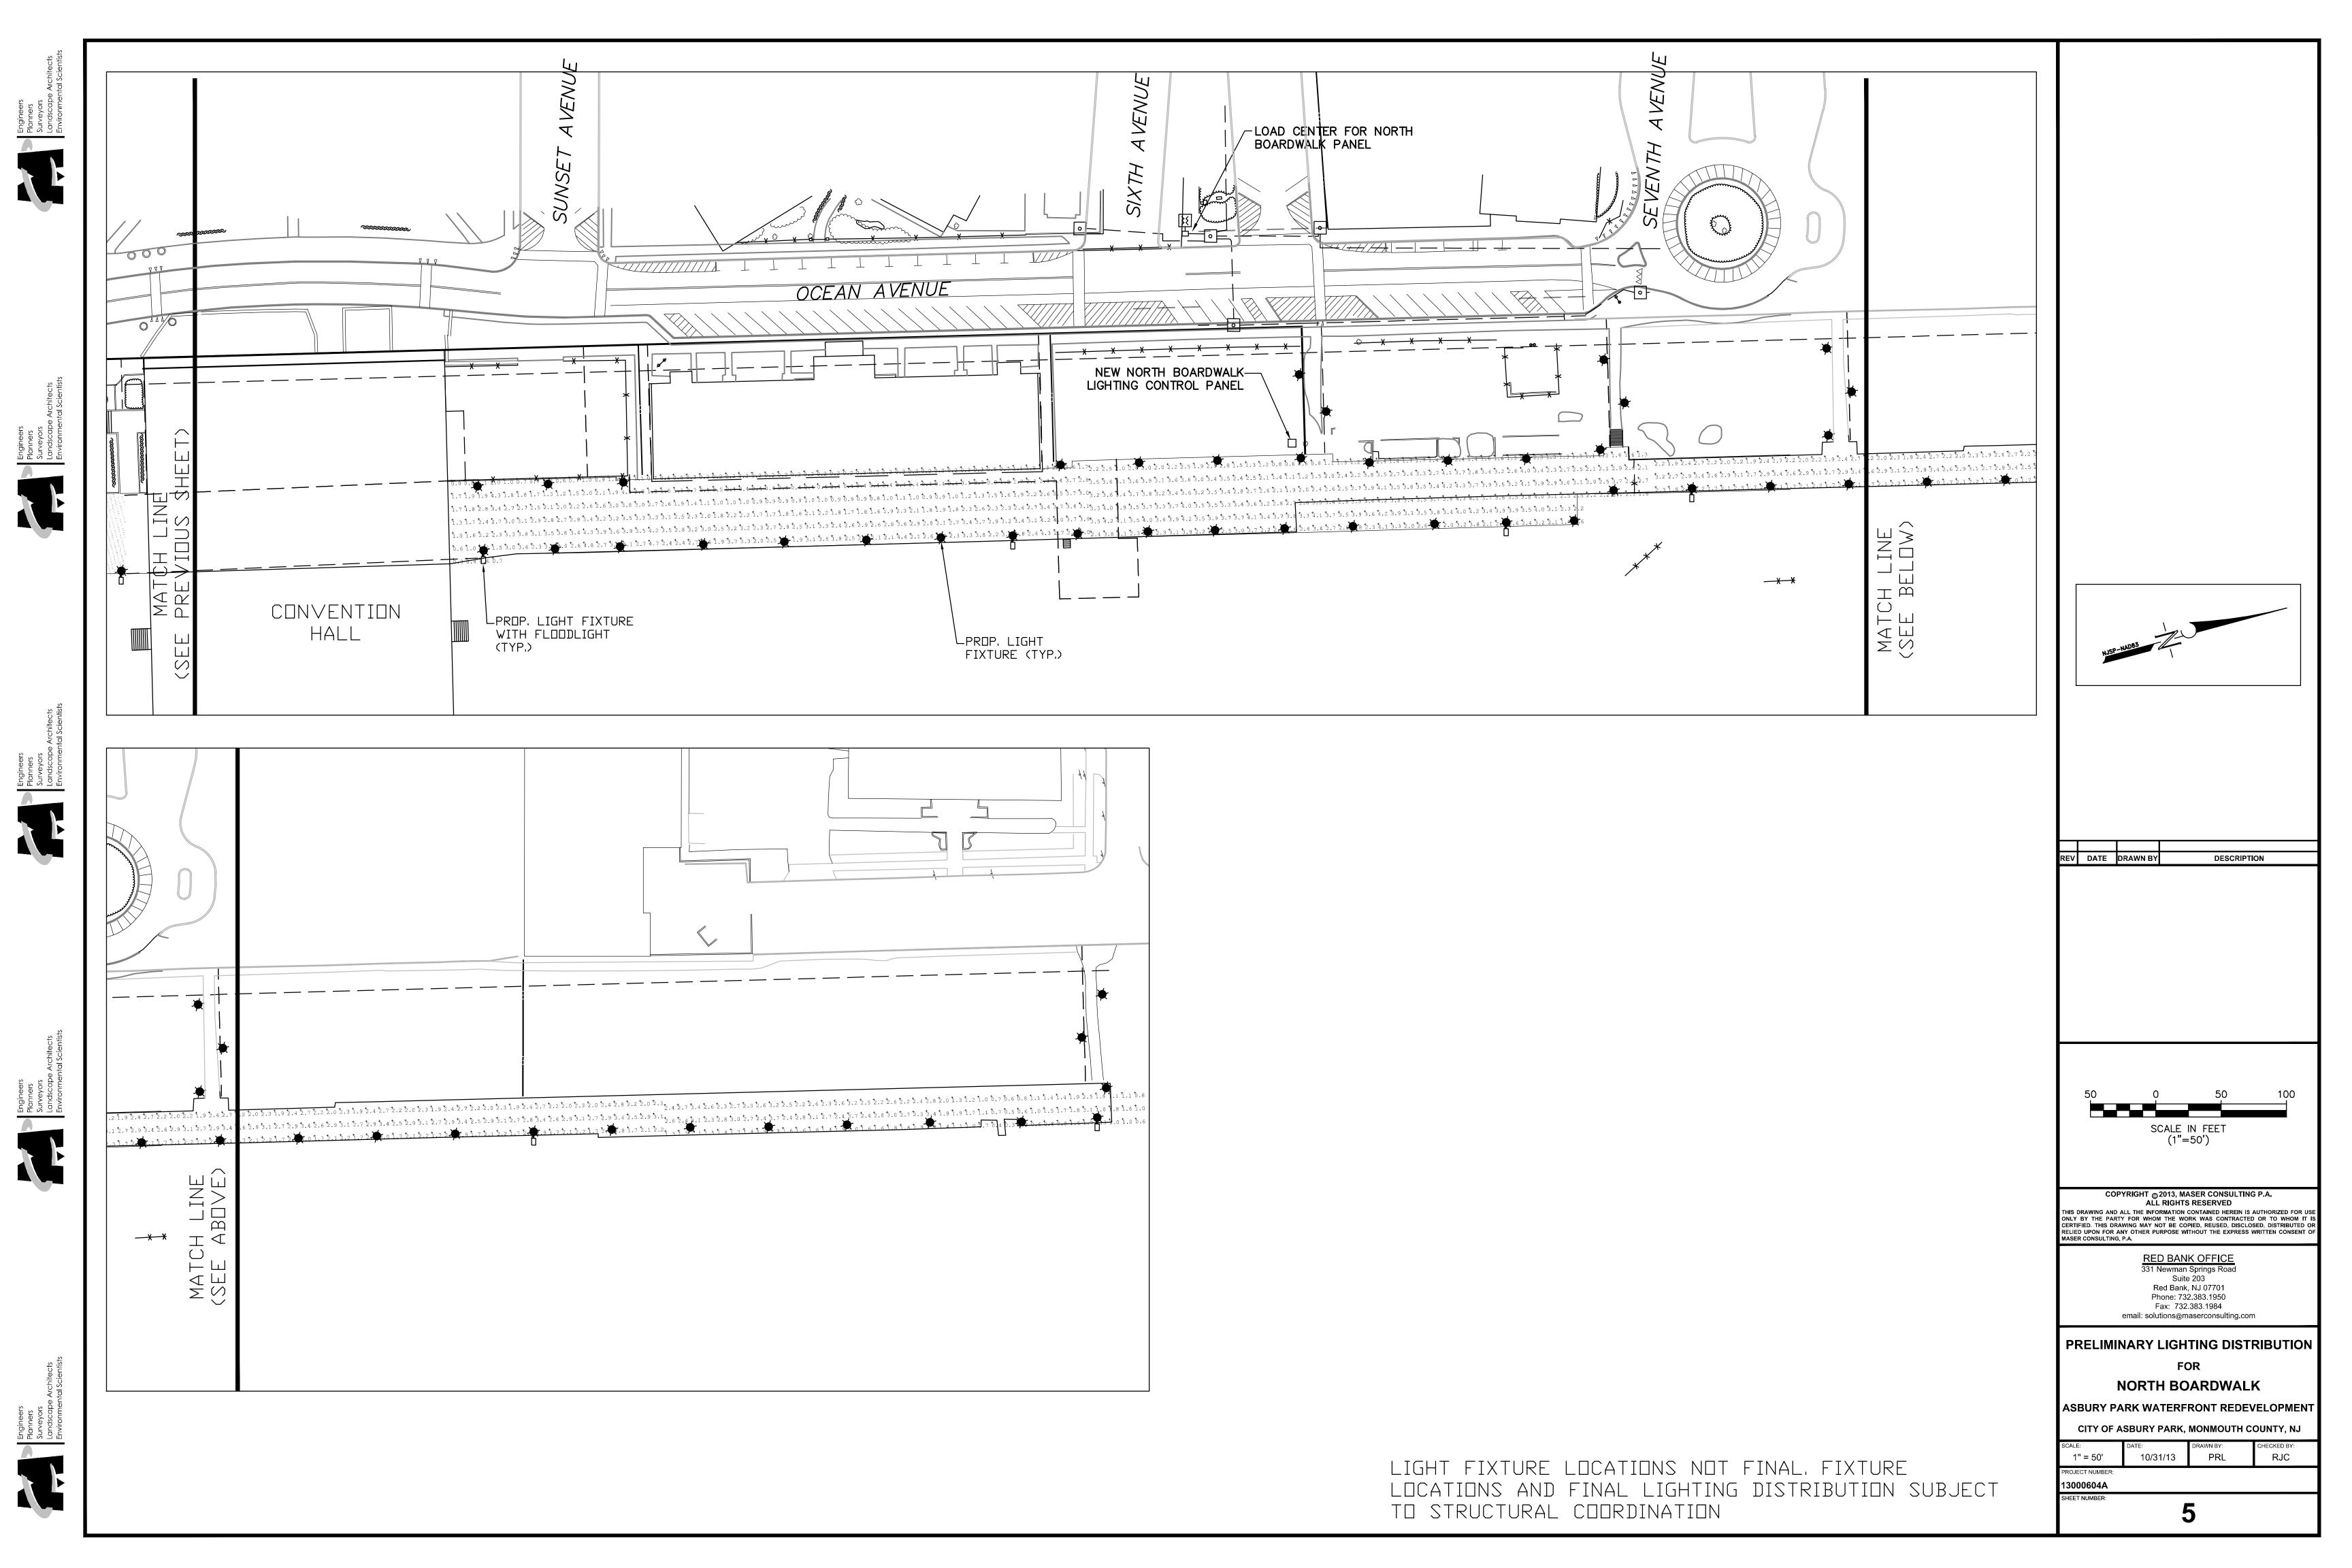

INDEX OF SHEETS

Description

1. COVER SHEET

2. LIGHT LAYOUT — SOUTH

3. LIGHTING LAYOUT — NORTH

4. LIGHTING DISTRIBUTION PLAN — SOUTH