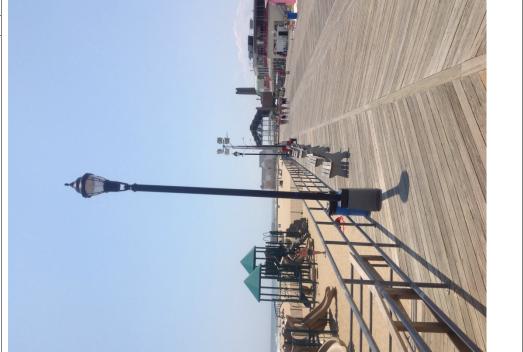

View of older style and modern lighting along boardwalk.

(Reproduce sections for additional photos as needed)