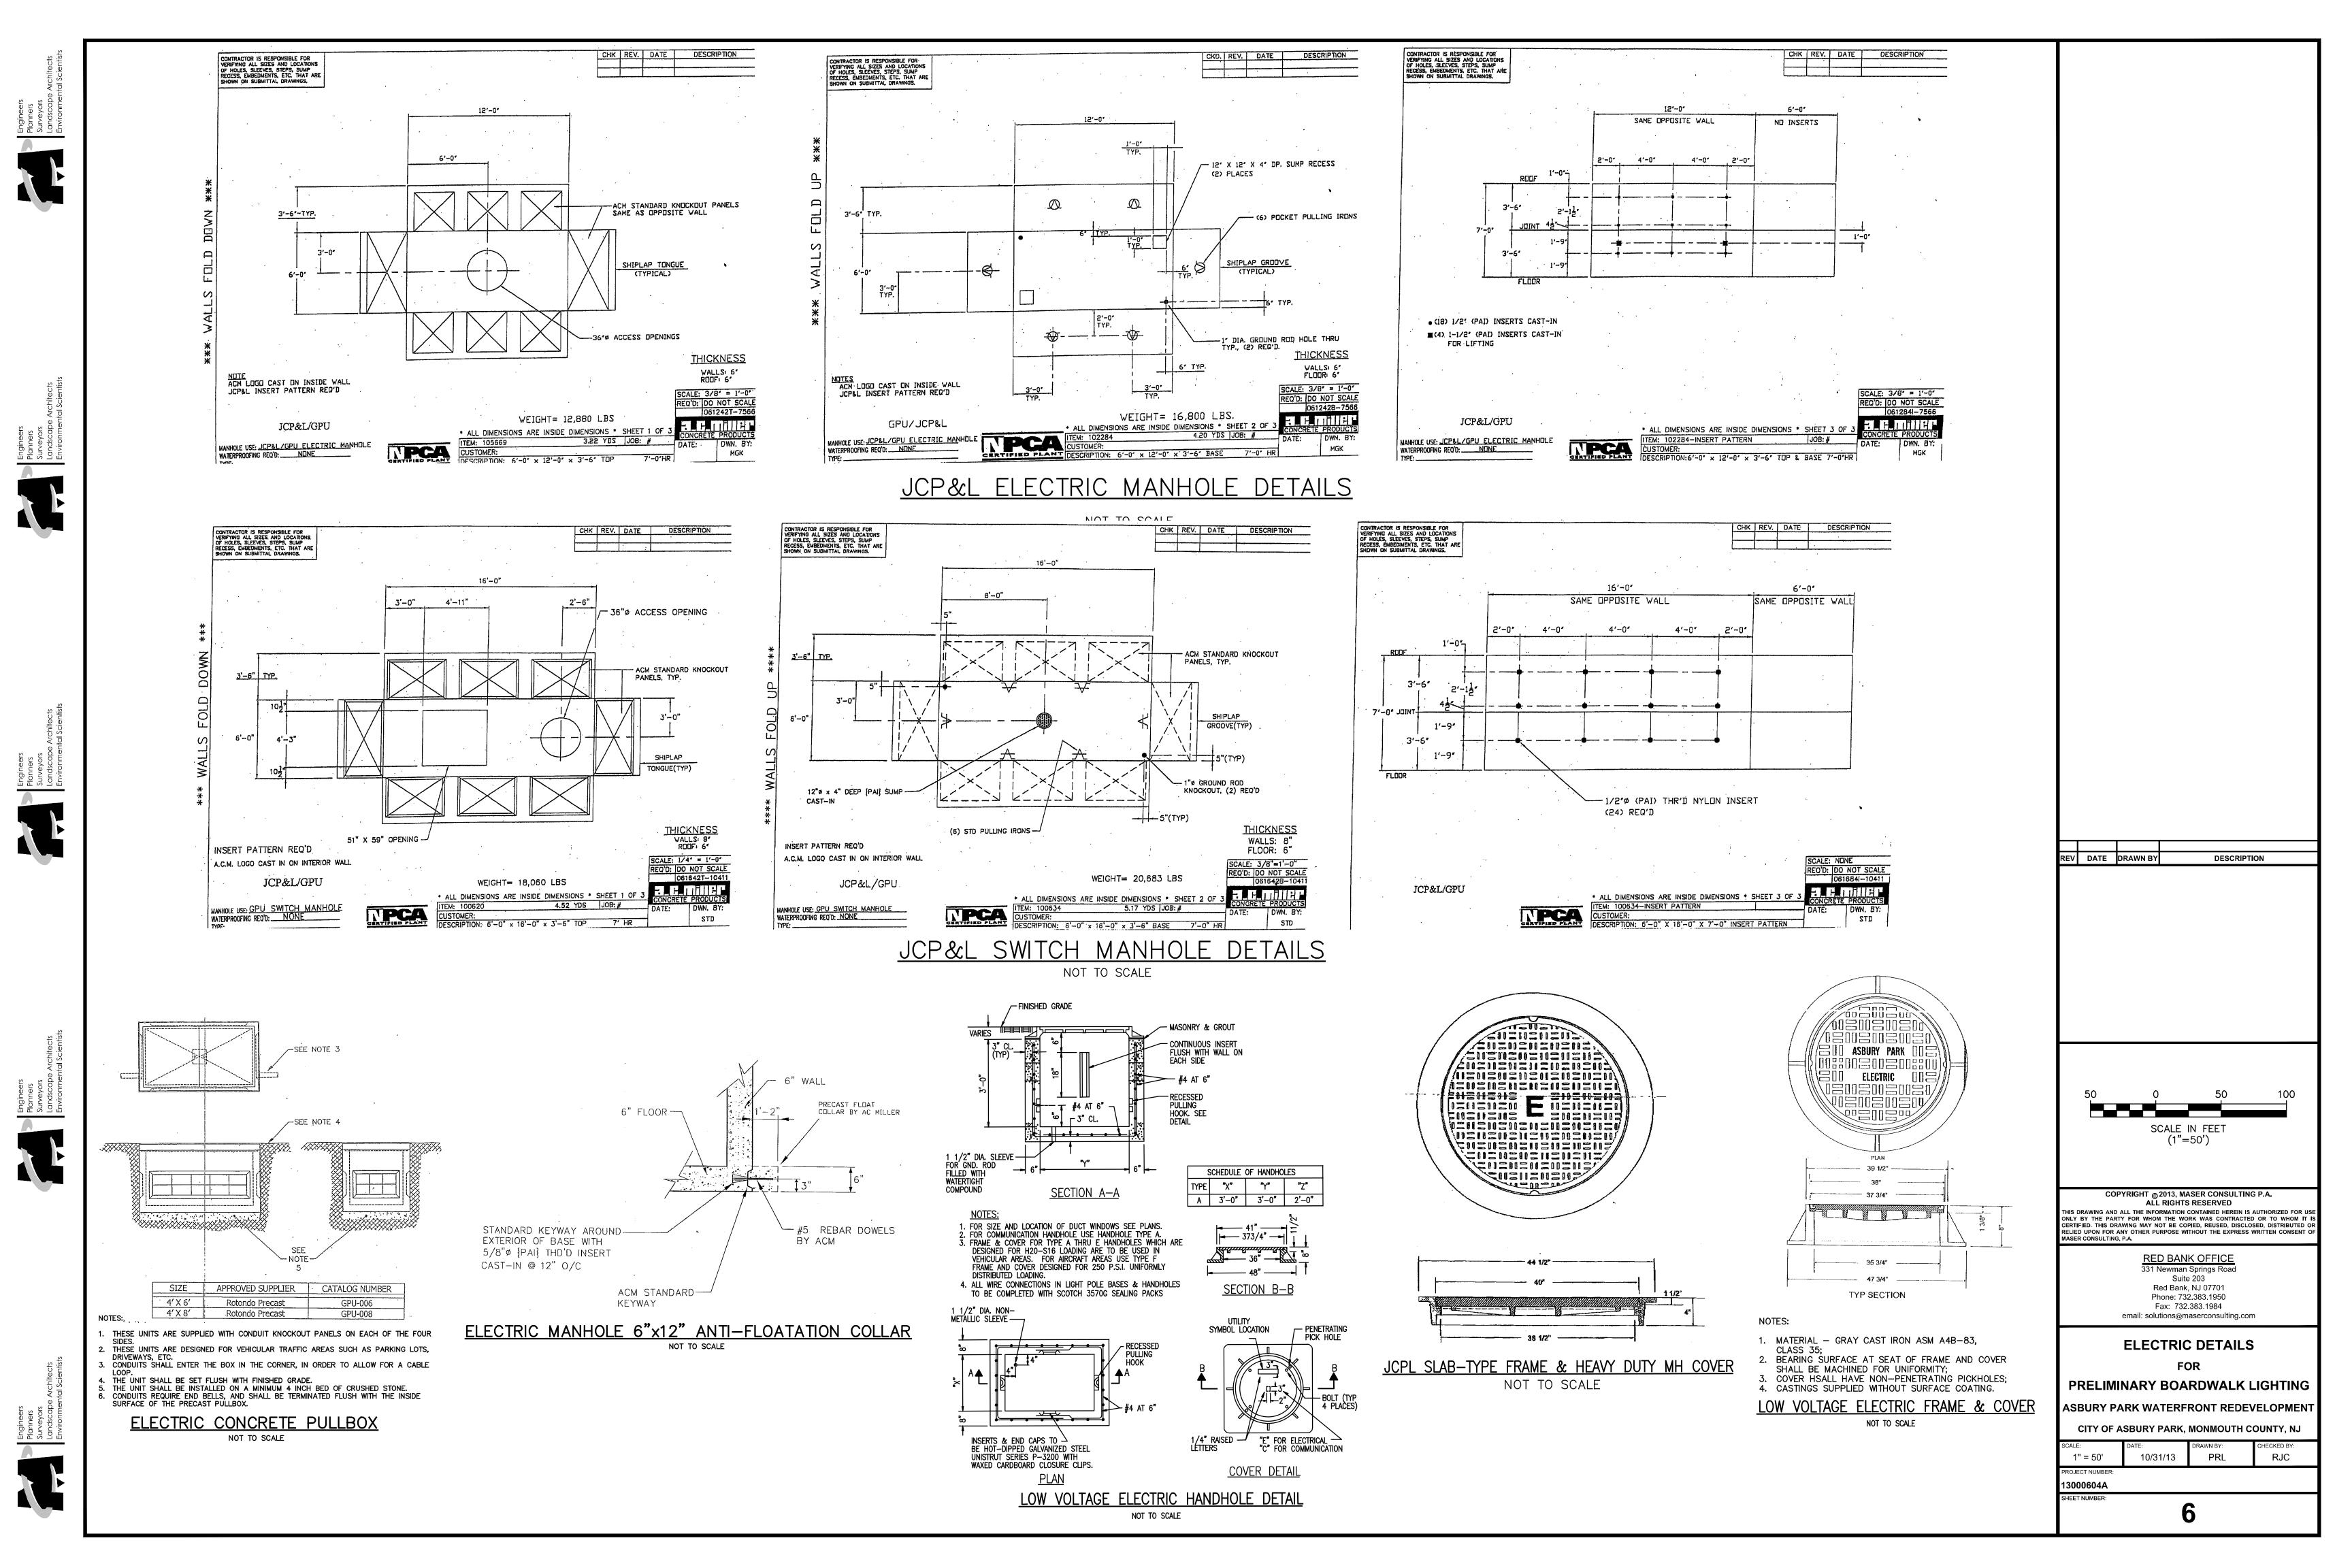

4
Direction: S
Description:

View of existing lighting along boardwalk. Asbury Park Conventional Hall in the background.



| Date:        | 6/3/2014 |
|--------------|----------|
| Direction:   | S        |
| Description: |          |

View of older style and modern lighting along boardwalk.



(Reproduce sections for additional photos as needed)

# Engineers Planners Surveyors Landscape Architects Environmental Scientists









# PRELIMINARY LIGHTING LAYOUT ASBURY PARK BOARDWALK

BETWEEN ASBURY AVENUE AND DEAL LAKE DRIVE

CITY OF ASBURY PARK, MONMOUTH COUNTY, NEW JERSEY





13000604A

LOCATION MAP
ASBURY PARK, NJ QUAD MAP
SCALE: 1" = 200'

INDEX OF SHEETS

Description

1. COVER SHEET

2. LIGHT LAYOUT — SOUTH

3. LIGHTING LAYOUT — NORTH

4. LIGHTING DISTRIBUTION PLAN — SOUTH