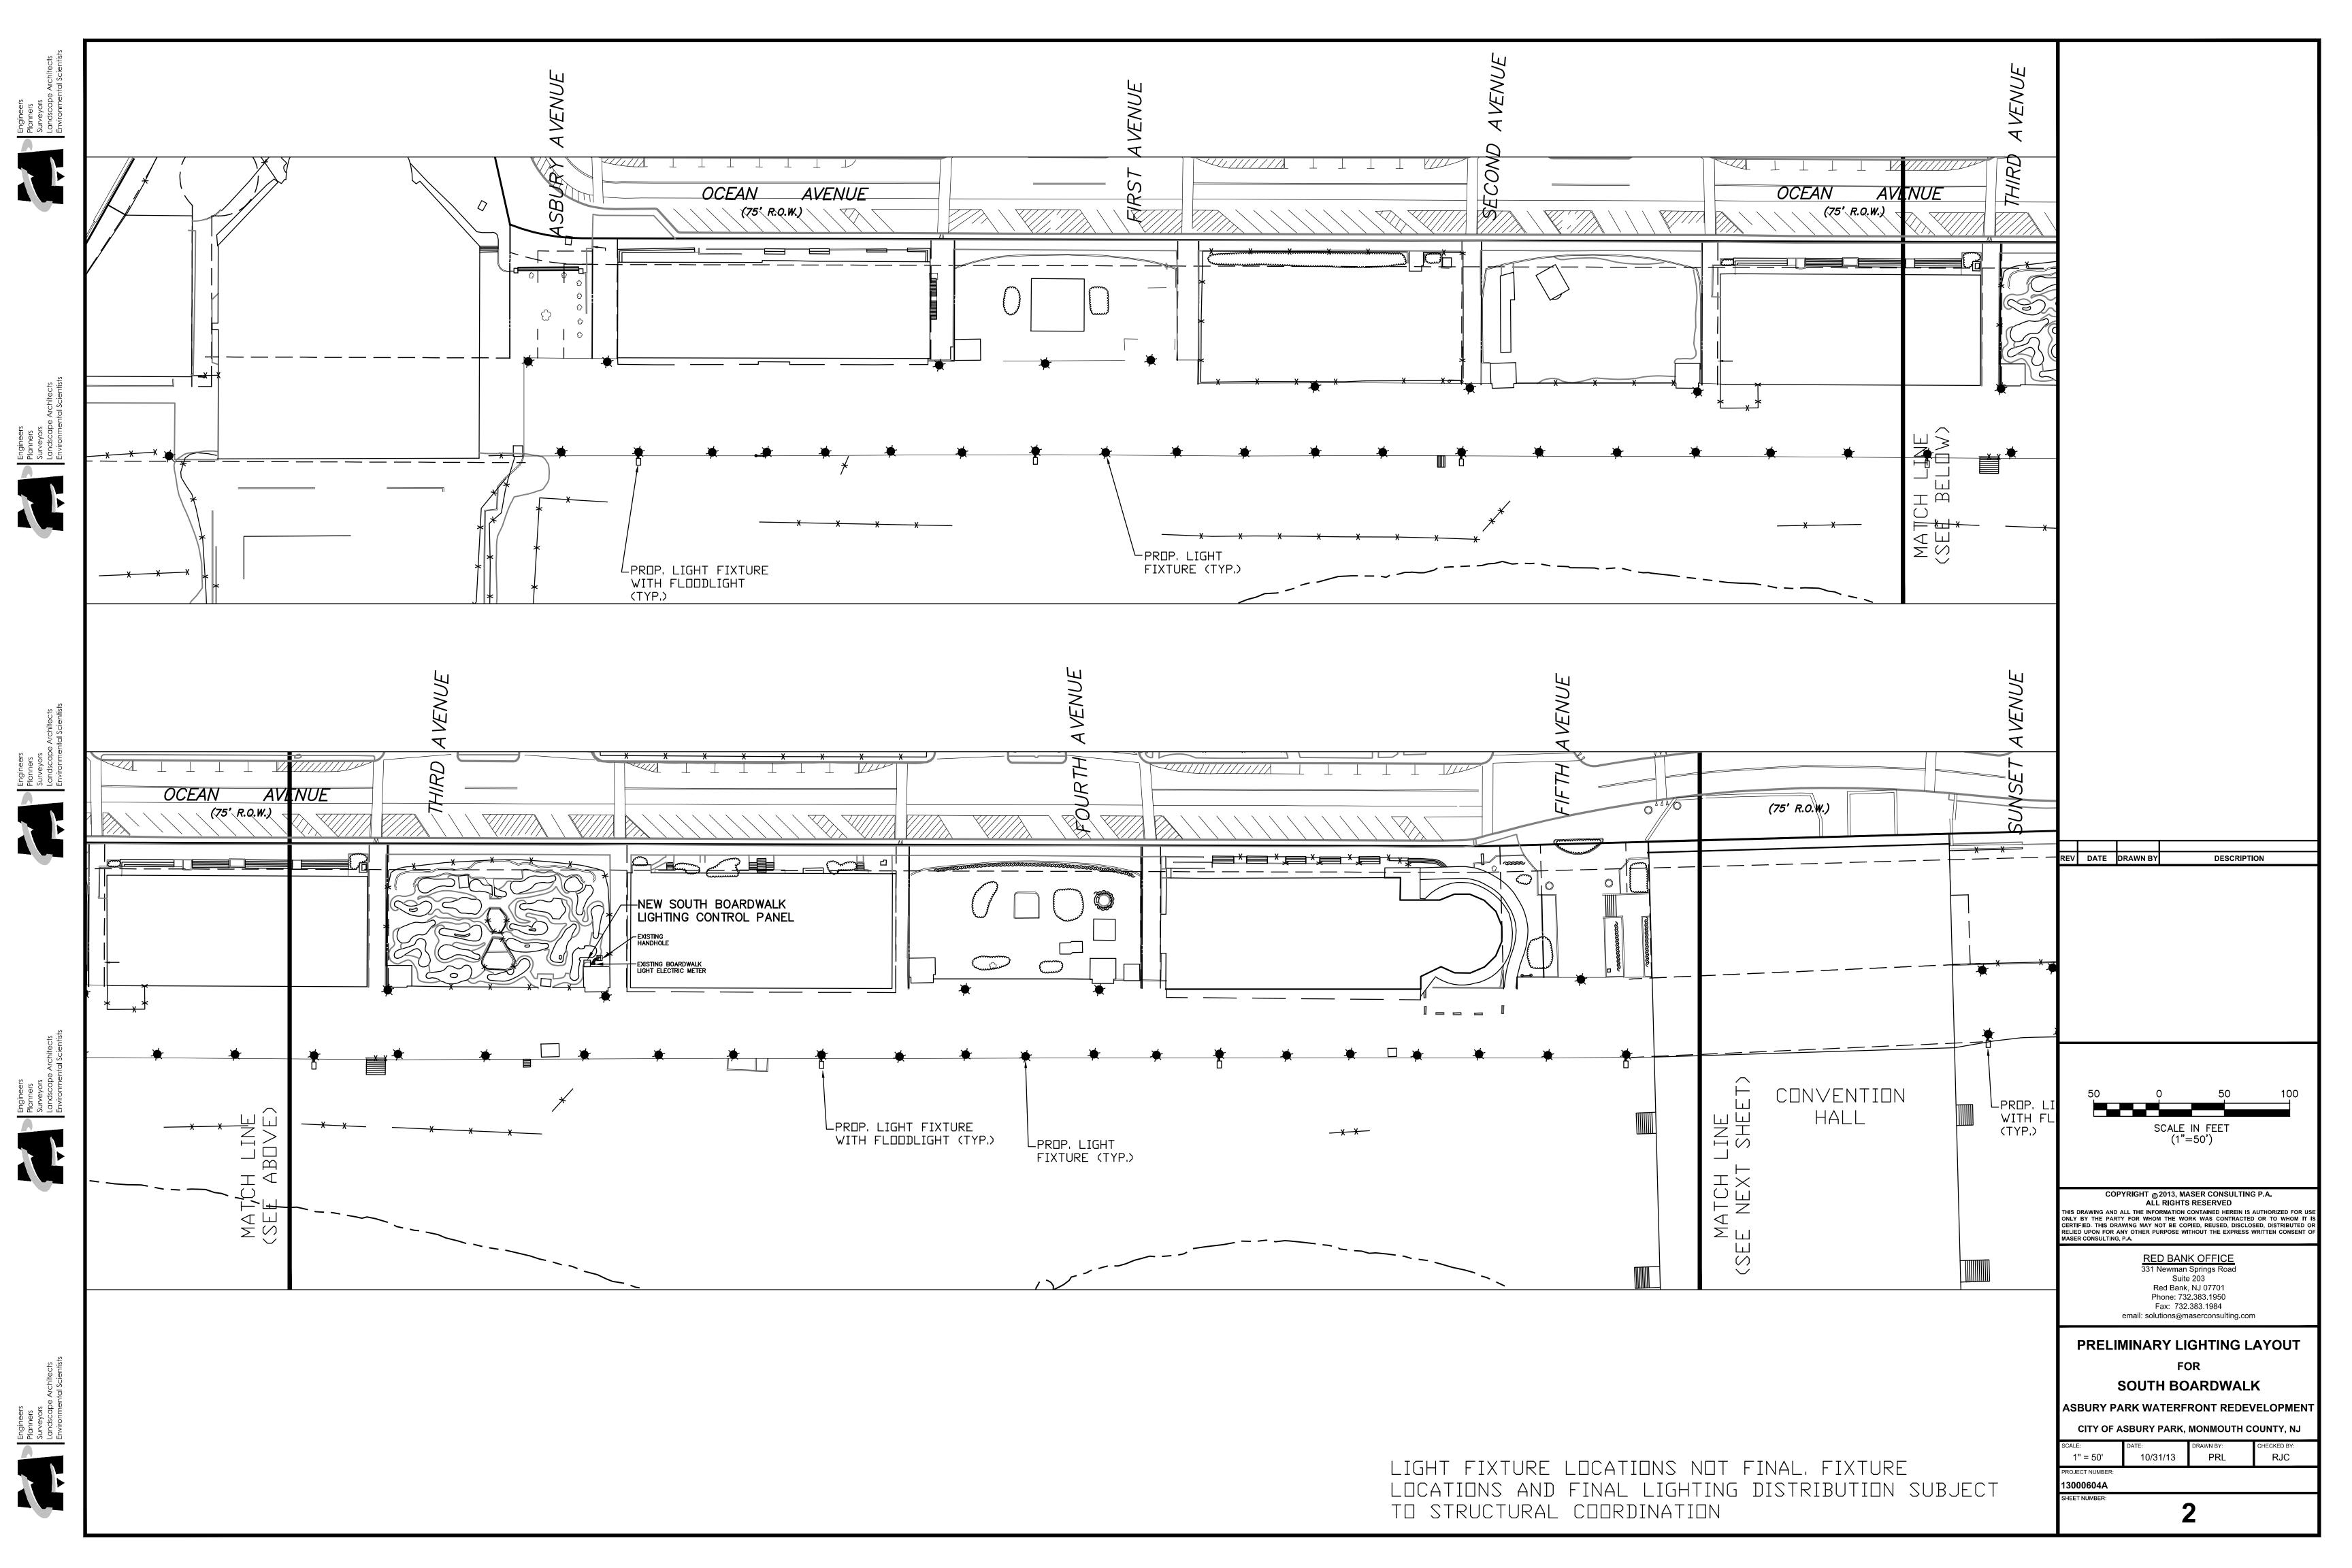

INDEX OF SHEETS

Description

1. COVER SHEET

2. LIGHT LAYOUT — SOUTH

3. LIGHTING LAYOUT — NORTH

4. LIGHTING DISTRIBUTION PLAN — SOUTH