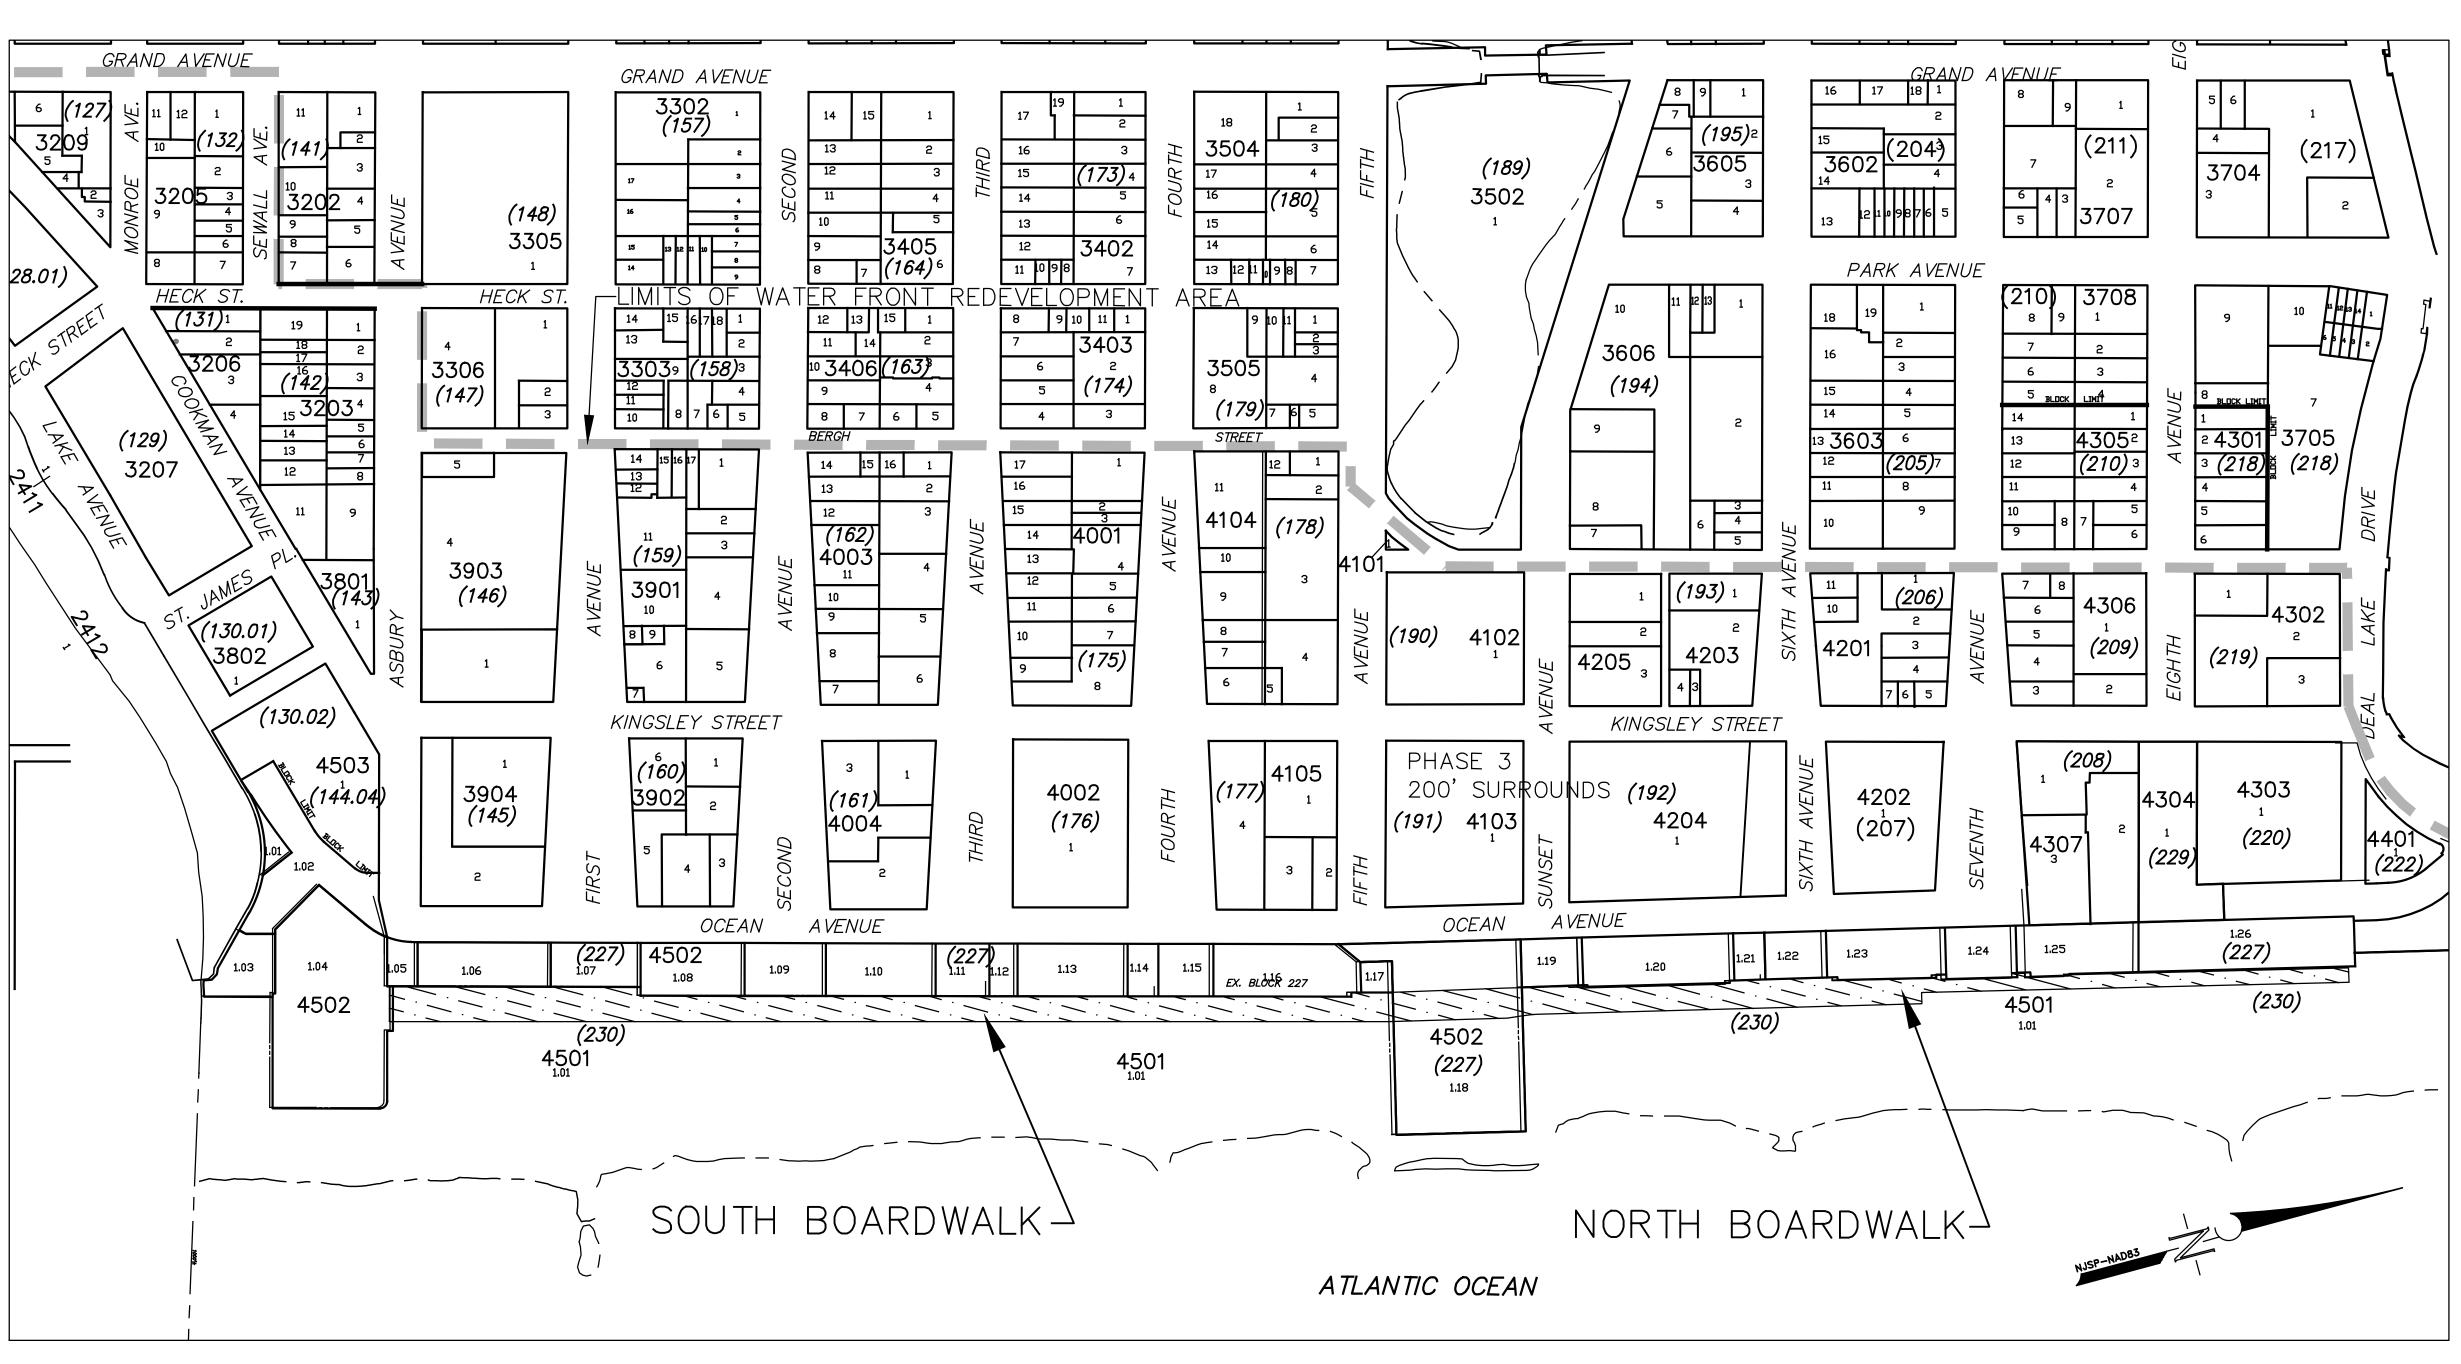

# PRELIMINARY LIGHTING LAYOUT ASBURY PARK BOARDWALK

BETWEEN ASBURY AVENUE AND DEAL LAKE DRIVE

CITY OF ASBURY PARK, MONMOUTH COUNTY, NEW JERSEY

13000604A

LOCATION MAP
ASBURY PARK, NJ QUAD MAP
SCALE: 1" = 200'

INDEX OF SHEETS

Description

1. COVER SHEET

2. LIGHT LAYOUT — SOUTH

3. LIGHTING LAYOUT — NORTH

4. LIGHTING DISTRIBUTION PLAN — SOUTH