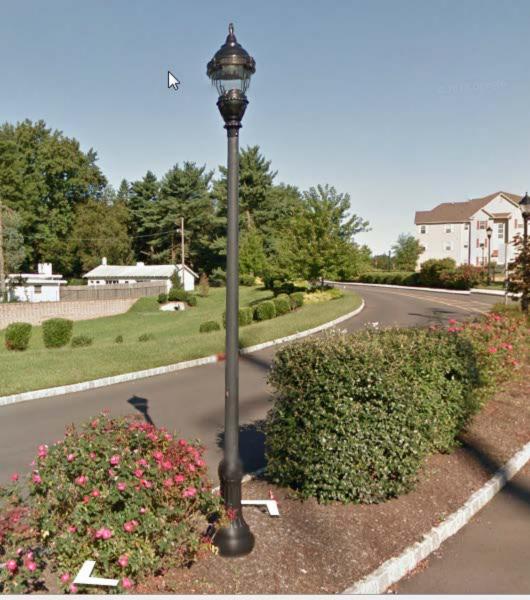

Date: 6/3/2014
Direction: S
Description:

View of existing lighting along boardwalk. Asbury Park Conventional Hall in the background.

| Date:        | 6/3/2014 |
|--------------|----------|
| Direction:   | S        |
| Description: |          |

View of older style and modern lighting along boardwalk.

(Reproduce sections for additional photos as needed)