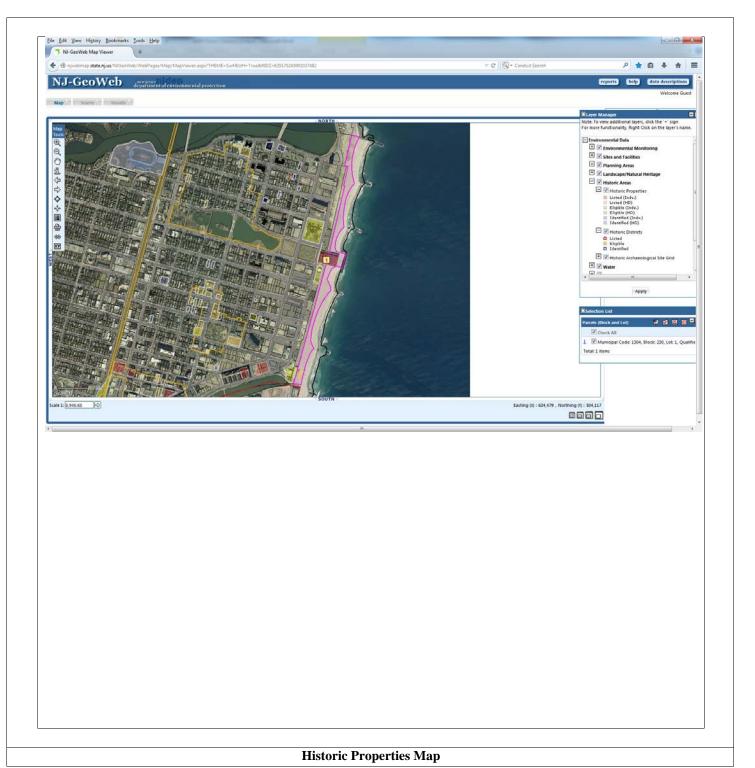

| Application ID #                                                 | N          | NCR38952                                                                                                                                 |                        |                             |                    |             |                      |                                                      |
|------------------------------------------------------------------|------------|------------------------------------------------------------------------------------------------------------------------------------------|------------------------|-----------------------------|--------------------|-------------|----------------------|------------------------------------------------------|
| Applicant Name:                                                  |            | City of Asbury Park                                                                                                                      |                        |                             |                    |             |                      |                                                      |
| Street Address:                                                  |            | Boardwalk/Ocean Avenue                                                                                                                   |                        |                             |                    |             |                      |                                                      |
| Municipality:                                                    |            |                                                                                                                                          |                        | County                      |                    |             |                      |                                                      |
| PAMS PIN:                                                        |            | Asbury Park                                                                                                                              |                        | County: Monmouth            |                    |             |                      |                                                      |
| Latitude:                                                        |            | 1304_4501_1.01<br>40.220738                                                                                                              |                        | <b>Longitude:</b> -73.99963 |                    |             |                      |                                                      |
| Latitude.                                                        |            | 10.220730                                                                                                                                |                        | Longitude.                  | -13.77703          |             |                      |                                                      |
| <b>Undertaking:</b>                                              |            | Rehabilitation:                                                                                                                          | Interior               | Exterior                    | Both               |             | Elevation            |                                                      |
|                                                                  |            | Reconstruction:                                                                                                                          | Within Exist           | ting Footprint,             | plus 2 feet        | Ou          | tside Existing I     | Footprint                                            |
| Property                                                         | Asbu       | ry Park plans to enhanc                                                                                                                  | e Asbury Park's histo  | oric waterfront, a n        | nixed-use neight   | orhood at   | the center of the C  | ity's urban renewal efforts,                         |
| Description:                                                     |            |                                                                                                                                          |                        |                             |                    |             |                      | tire boardwalk, parallel to ric Sites and Properties |
|                                                                  |            |                                                                                                                                          |                        |                             |                    |             |                      | 40df9d0cf2d637252660)                                |
|                                                                  | or on      | the NJ-GeoWeb (http://                                                                                                                   | //njwebmap.state.nj.us | s/NJGeoWeb/). Ho            | wever, the Nati    | onal Regis  | ter listed Asbury Pa | ark Convention Hall is                               |
|                                                                  | locate     | ed along the boardwalk                                                                                                                   | and beach within the   | proposed project            | rea. No alteration | ons to any  | buildings are expec  | cted for this project.                               |
| There are no histo following reason(s                            |            |                                                                                                                                          |                        | ect's area of p             | otential effec     | ets, purs   | uant to 36 CF        | R 800.4(d)(1) for the                                |
| Tollowing Teason(s                                               | ), [CI     | neck An That App                                                                                                                         | ory j                  |                             |                    |             |                      |                                                      |
| III atania Analaita ata                                          |            | Located in "C                                                                                                                            | roon Zono" (A          | data madia ad bas EF        | MA/IIDO to boo     | 1           |                      | ound historic properties)                            |
| Historic Architectu                                              | re:        | =                                                                                                                                        |                        | determined by FE            | MA/HPO to nav      | ve low pote | ential for above-gro | ound historic properties)                            |
|                                                                  |            | Not 48 Years                                                                                                                             | Č                      |                             |                    |             |                      |                                                      |
|                                                                  |            | Lacks Integrit                                                                                                                           | y of Materials/De      | esign                       |                    |             |                      |                                                      |
|                                                                  |            | Not Within / I                                                                                                                           | n View of a Natio      | onal Register o             | f Historic Pla     | aces Liste  | ed / Eligible Hi     | storic District                                      |
|                                                                  |            | Not Within / In View of a National Register of Historic Places Listed / Eligible Historic District  Not a Building (per FEMA Definition) |                        |                             |                    |             |                      |                                                      |
|                                                                  |            | Other – Lacks Distinctive Characteristics That Make It Individually Eligible for Listing on NRHP                                         |                        |                             |                    |             |                      |                                                      |
|                                                                  | L          | Unit - Lacks                                                                                                                             | Distilletive Char      | acteristics Tha             | t Wake It IIId     | iividuaii   | Chigiote for L       | isting on text                                       |
| Archaeology:                                                     | Т          | N Low Archagol                                                                                                                           | ogical Detential:      |                             |                    |             |                      |                                                      |
| riichaeology.                                                    |            | Low Archaeological Potential:                                                                                                            |                        |                             |                    |             |                      |                                                      |
|                                                                  |            | Located on Barrier Island                                                                                                                |                        |                             |                    |             |                      |                                                      |
|                                                                  |            | Substantially Conforms to the Original Footprint                                                                                         |                        |                             |                    |             |                      |                                                      |
|                                                                  |            | ∑ Loc                                                                                                                                    | ated on Disturbed      | l Soils                     |                    |             |                      |                                                      |
|                                                                  |            | Not Located within 500 Feet of Waterways and/or Wetlands                                                                                 |                        |                             |                    |             |                      |                                                      |
|                                                                  |            | □ Not                                                                                                                                    | Located on Well        | -drained Soils              | •                  |             |                      |                                                      |
|                                                                  |            |                                                                                                                                          | Identified Within      |                             | norty / Listo      | rio Dietr   | ict                  |                                                      |
|                                                                  |            | ∑ Not                                                                                                                                    | identified within      | i a mistoric Fre            | perty / Ilisto     | iic Disu    | ict                  |                                                      |
| Public Consultation                                              | n          | Federally Reco                                                                                                                           | gnized Tribes, Co      | ertified Local (            | Governments        | , Historio  | c Preservation (     | Commissions, etc:                                    |
|                                                                  |            |                                                                                                                                          |                        |                             |                    |             |                      |                                                      |
|                                                                  |            |                                                                                                                                          |                        |                             |                    |             |                      |                                                      |
|                                                                  |            | TITE                                                                                                                                     | TORIC PRESEI           | DVATION OF                  | EDICE LICE         | ONLV        |                      | 1                                                    |
|                                                                  |            |                                                                                                                                          | IORIC PRESEI           | XVAIION OI                  | FICE USE           | ONLI        |                      |                                                      |
| ☐ I concur with t                                                | his fii    | nding,                                                                                                                                   |                        |                             |                    |             |                      |                                                      |
| ☐ I do not concur with this finding for the following reason(s): |            |                                                                                                                                          |                        |                             |                    |             |                      |                                                      |
|                                                                  | . ,, 1011  |                                                                                                                                          |                        | (-)•                        |                    |             |                      |                                                      |
|                                                                  |            |                                                                                                                                          |                        |                             |                    |             |                      |                                                      |
|                                                                  | · <u> </u> |                                                                                                                                          |                        |                             |                    | _           |                      |                                                      |
|                                                                  |            |                                                                                                                                          |                        |                             |                    |             |                      |                                                      |
|                                                                  |            |                                                                                                                                          |                        |                             |                    |             |                      |                                                      |
|                                                                  | · <u> </u> |                                                                                                                                          |                        |                             |                    | _           |                      |                                                      |
|                                                                  |            |                                                                                                                                          |                        |                             |                    |             |                      |                                                      |
| Daniel D. Saunders                                               |            |                                                                                                                                          |                        |                             |                    |             |                      | Date                                                 |
| Deputy State Histor                                              | ric Pro    | eservation Officer                                                                                                                       |                        |                             |                    |             |                      |                                                      |
|                                                                  |            | <u> </u>                                                                                                                                 |                        | Т.                          |                    |             | T                    |                                                      |
| Architecture Revie                                               | ewer       | Camilla Deiber                                                                                                                           |                        | Archaeology                 | Reviewer           |             | Katy Lamzi           | k                                                    |
| Date Reviewed                                                    |            |                                                                                                                                          |                        |                             |                    |             |                      |                                                      |
| Dagui                                                            | rad D      | la aumantation. [7]                                                                                                                      | Historic Propertie     | a Man Caile                 | Mon DII            | CCC O       | ad Dropert           | tr. Dhotos                                           |