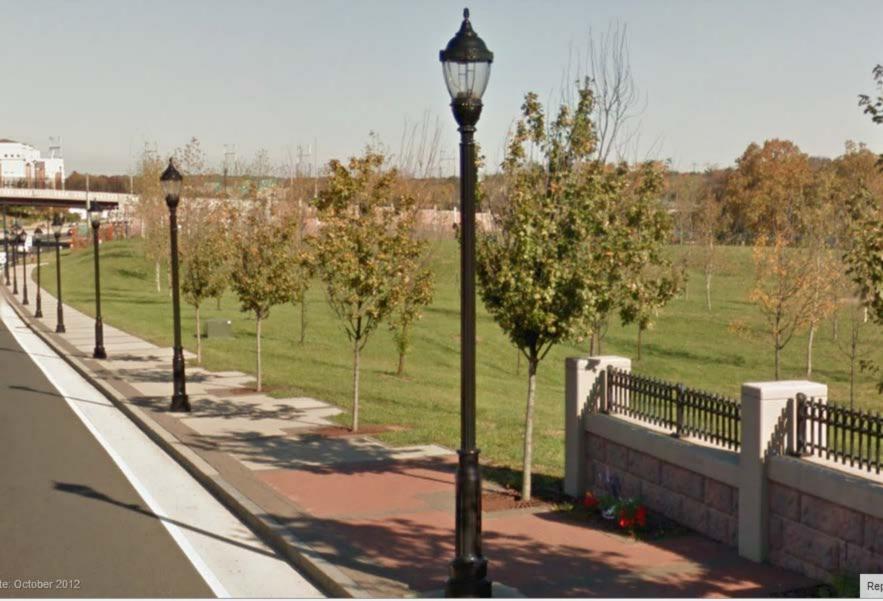

View of older style and modern lighting along boardwalk.

(Reproduce sections for additional photos as needed)