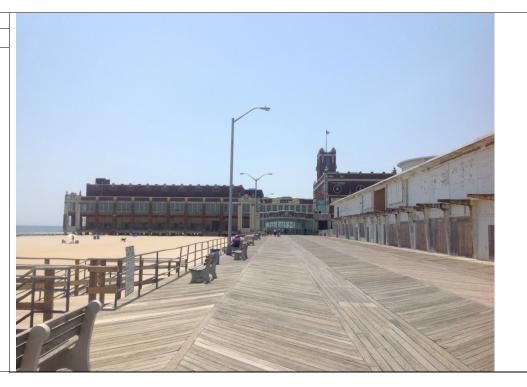

Date: 6/3/2014
Direction: S
Description:

View of existing lighting along boardwalk. Asbury Park Conventional Hall in the background.

| Date:        | 6/3/2014 |
|--------------|----------|
| Direction:   | S        |
| Description: |          |