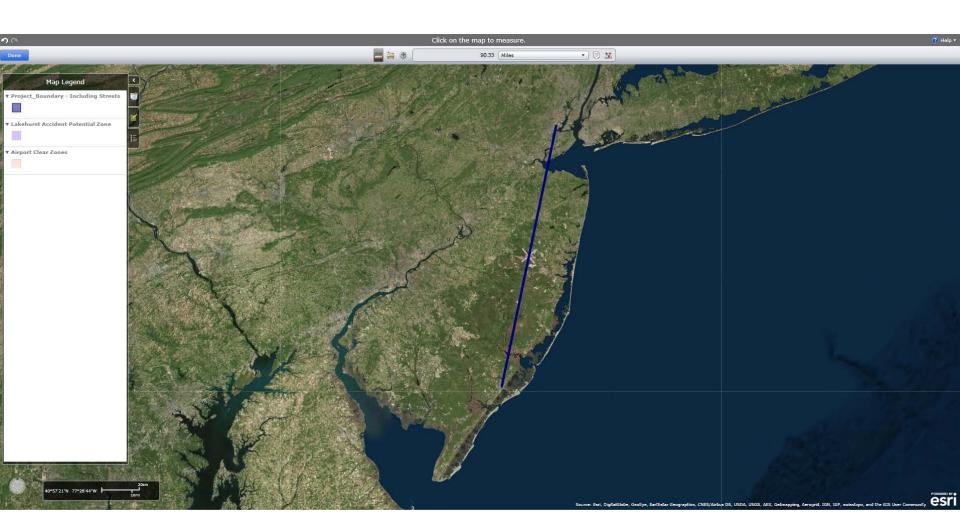

Application ID#: NCR40440 Applicant: Main Street Streetscape Improvement Plan Address: Main Street from Ansley Boulevard to US Route 40/322, Pleasantville

Airport Clear Zones and Accident Potential Zones Map Newark Liberty International Airport (Approximately 90 miles)