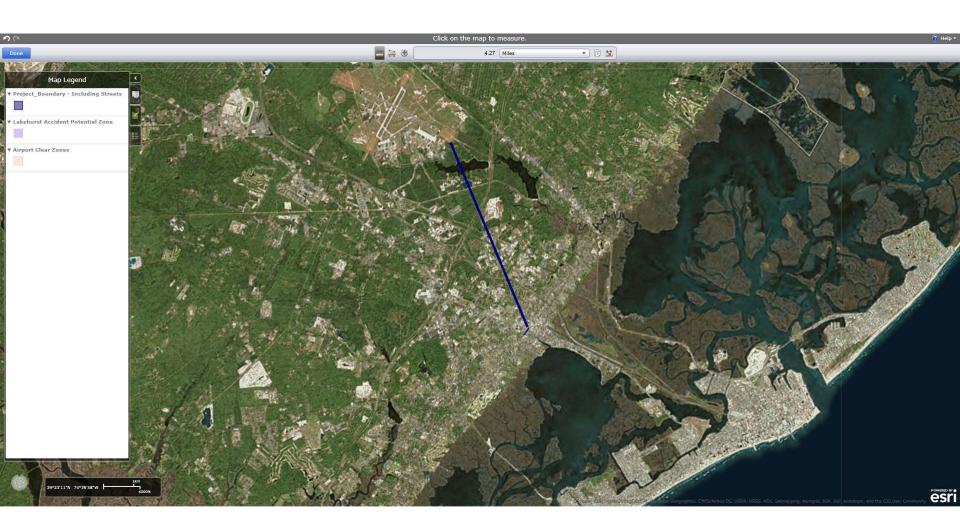

Application ID#: NCR40440 Applicant: Main Street Streetscape Improvement Plan Address: Main Street from Ansley Boulevard to US Route 40/322, Pleasantville

Airport Clear Zones and Accident Potential Zones Map Atlantic City International Airport (Approximately 4 miles)