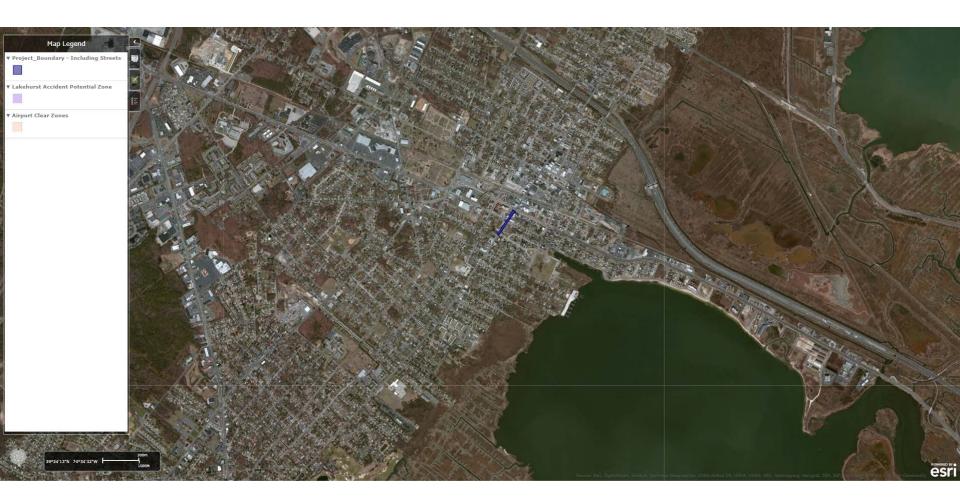

Application ID#: NCR40440 Applicant: Main Street Streetscape Improvement Plan Address: Main Street from Ansley Boulevard to US Route 40/322, Pleasantville

Airport Clear Zones and Accident Potential Zones Map