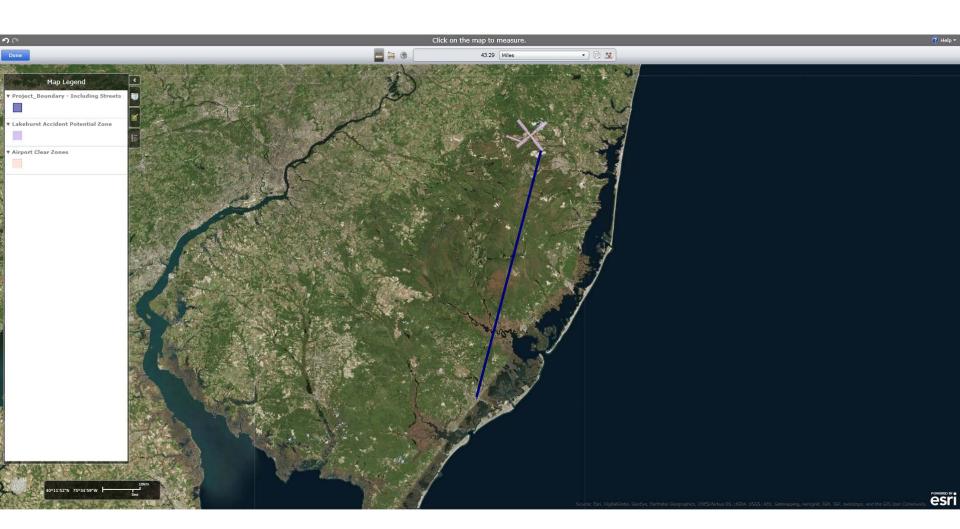

Airport Clear Zones and Accident Potential Zones Map Lakehurst Naval Air Station (Approximately 43 miles)