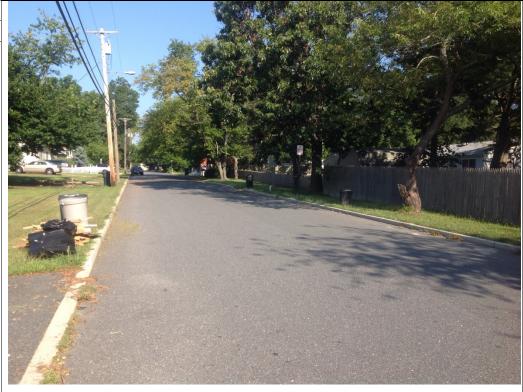

| Date:               | 9-4-2014   |
|---------------------|------------|
| <b>Direction:</b>   | NW         |
| <b>Description:</b> |            |
| 704 Cresson s       | treetscape |

| Date:      | 9-4-2014 |
|------------|----------|
| Direction: | E- NE    |
|            |          |

**Description:** 

704 Cresson streetscape on Tilton Road

Date: 9-4-2014

Direction: NE
Description:

704 Cresson streetscape

Date: 9-4-2014
Direction: NE
Description:

704 Cresson streetscape

| Applicant ID #           | NEP0067R                                                                             |
|--------------------------|--------------------------------------------------------------------------------------|
| <b>Property Address:</b> | 230 Park Ave, 1104 Harrison Ave, 621 Cresson Ave, 704 Cresson Ave, Pleasantville, NJ |