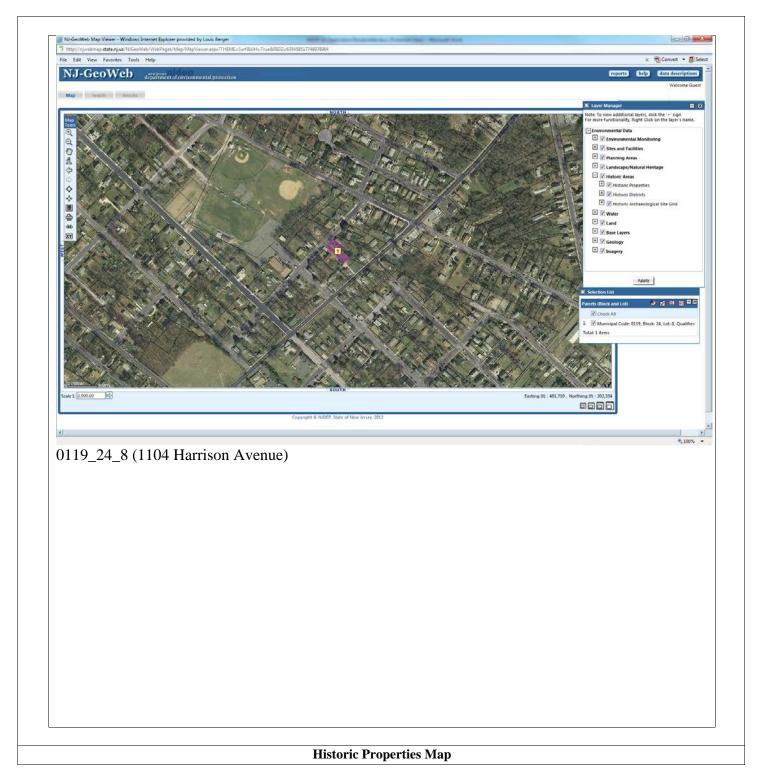

| Applicant ID #           | NEP0067R                                                          |
|--------------------------|-------------------------------------------------------------------|
| <b>Property Address:</b> | 1104 Harrison Ave, 230 Park Ave, 621 Cresson Ave, 704 Cresson Ave |

| Applicant ID #           | NEP0067R                                                                             |
|--------------------------|--------------------------------------------------------------------------------------|
| <b>Property Address:</b> | 230 Park Ave, 1104 Harrison Ave, 621 Cresson Ave, 704 Cresson Ave, Pleasantville, NJ |