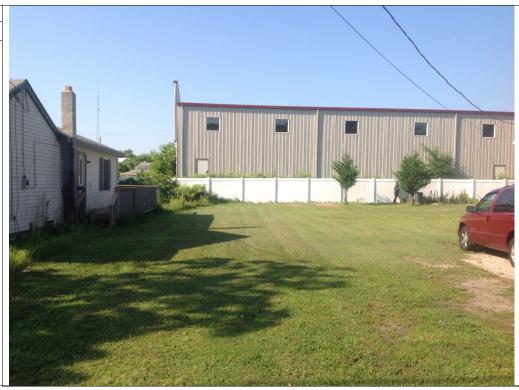

Date: 9-4-2014
Direction: SE
Description:

1104 Harrison Avenue view showing subject parcel and neighboring house to right.

Date: 9-4-2014
Direction: NE

**Description:** 

1104 Harrison Avenue streetscape view