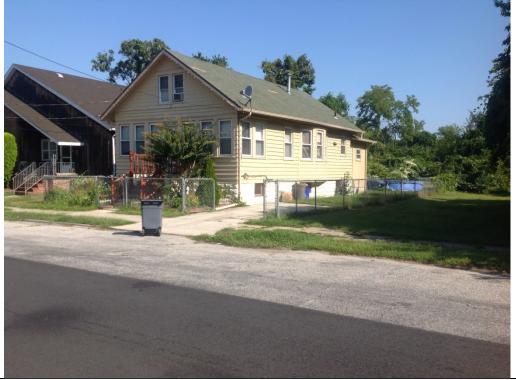

| Date:               | 9-4-2014 |   |
|---------------------|----------|---|
| Direction:          | NW       | 1 |
| <b>Description:</b> |          | l |

230 W Park and neighboring house on west side of lot.

| Date:                       | 9-4-2014 |
|-----------------------------|----------|
| Direction:                  | NW       |
| Description:                |          |
| Streetscane view 230 W Park |          |