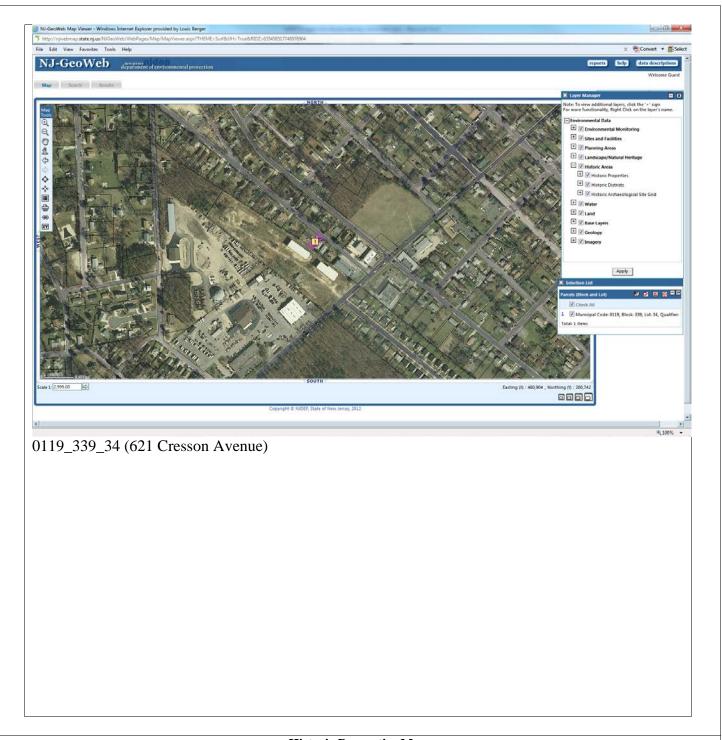

1104 Harrison Avenue Soils

230 Park Avenue Soils

621 and 704 Cresson Avenue Soils

| Applicant ID #           | NEP0067R                                                                             |
|--------------------------|--------------------------------------------------------------------------------------|
| <b>Property Address:</b> | 230 Park Ave, 1104 Harrison Ave, 621 Cresson Ave, 704 Cresson Ave, Pleasantville, NJ |