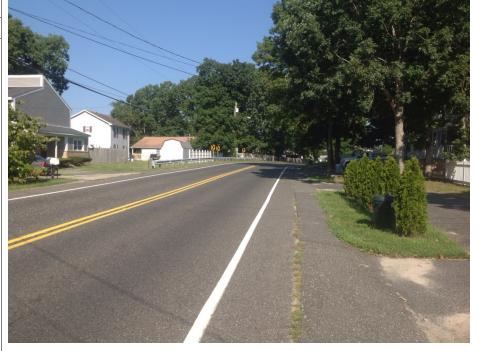

| Date:               | 9-4-2014   |
|---------------------|------------|
| <b>Direction:</b>   | NW         |
| <b>Description:</b> |            |
| 704 Cresson s       | treetscape |

| Date:      | 9-4-2014 |
|------------|----------|
| Direction: | E- NE    |
|            |          |

**Description:** 

704 Cresson streetscape on Tilton Road

Date: 9-4-2014

Direction: NE
Description:

704 Cresson streetscape

Date: 9-4-2014
Direction: NE
Description:

704 Cresson streetscape

| Applicant ID #           | NEP0067R                                                                             |
|--------------------------|--------------------------------------------------------------------------------------|
| <b>Property Address:</b> | 230 Park Ave, 1104 Harrison Ave, 621 Cresson Ave, 704 Cresson Ave, Pleasantville, NJ |