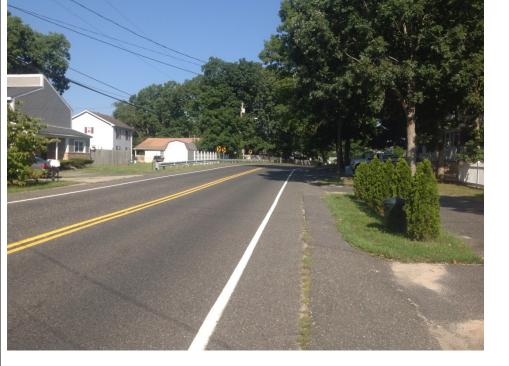

| Date:                       | 9-4-2014 |
|-----------------------------|----------|
| Direction:                  | NW       |
| Description:                |          |
| Streetscane view 230 W Park |          |