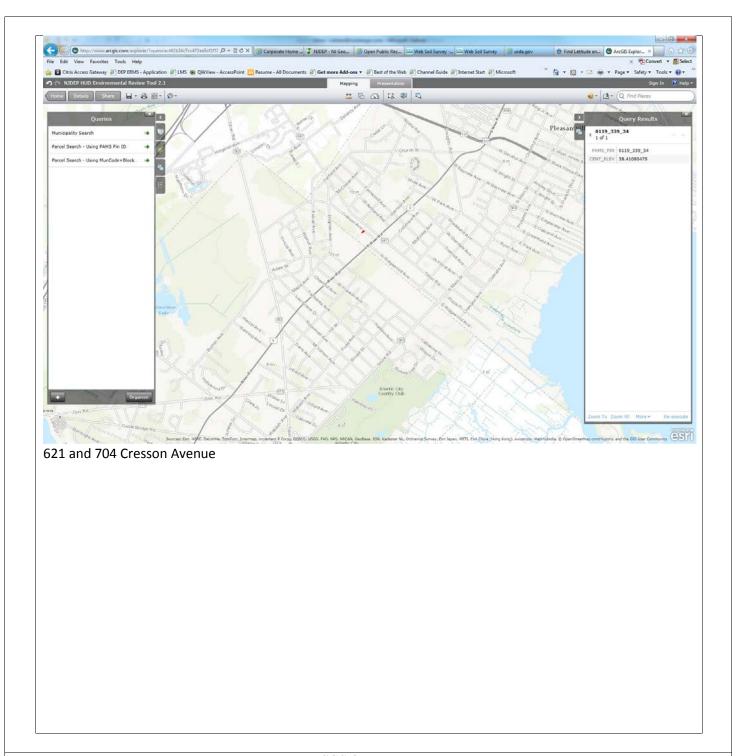

1104 Harrison Avenue Soils

230 Park Avenue Soils

621 and 704 Cresson Avenue Soils

| Applicant ID #           | NEP0067R                                                                             |
|--------------------------|--------------------------------------------------------------------------------------|
| <b>Property Address:</b> | 230 Park Ave, 1104 Harrison Ave, 621 Cresson Ave, 704 Cresson Ave, Pleasantville, NJ |