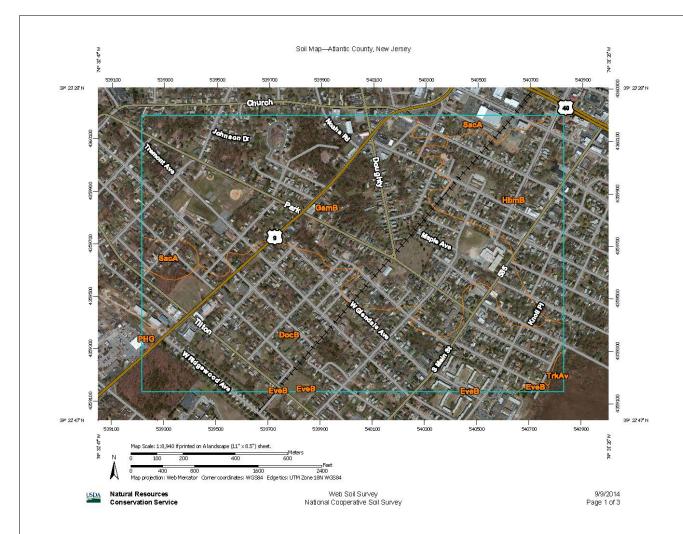

1104 Harrison Avenue Soils

230 Park Avenue Soils

621 and 704 Cresson Avenue Soils

| Applicant ID #           | NEP0067R                                                                             |
|--------------------------|--------------------------------------------------------------------------------------|
| <b>Property Address:</b> | 230 Park Ave, 1104 Harrison Ave, 621 Cresson Ave, 704 Cresson Ave, Pleasantville, NJ |