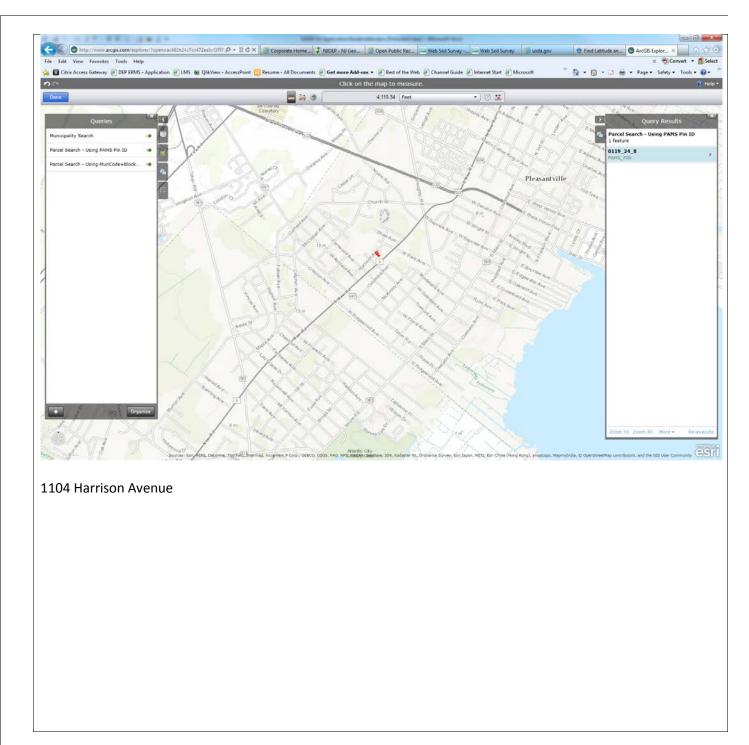

1104 Harrison Avenue Soils

230 Park Avenue Soils

621 and 704 Cresson Avenue Soils

| Applicant ID #           | NEP0067R                                                                             |
|--------------------------|--------------------------------------------------------------------------------------|
| <b>Property Address:</b> | 230 Park Ave, 1104 Harrison Ave, 621 Cresson Ave, 704 Cresson Ave, Pleasantville, NJ |