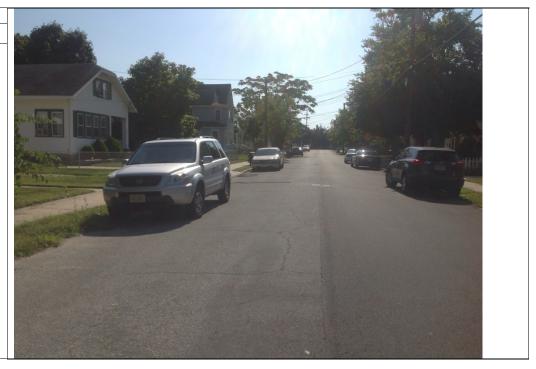

| Date:               | 9-4-2014   |
|---------------------|------------|
| <b>Direction:</b>   | NW         |
| <b>Description:</b> |            |
| 704 Cresson s       | treetscape |

| Date:      | 9-4-2014 |
|------------|----------|
| Direction: | E- NE    |
|            |          |

**Description:** 

704 Cresson streetscape on Tilton Road

Date: 9-4-2014

Direction: NE
Description:

704 Cresson streetscape

Date: 9-4-2014
Direction: NE
Description:

704 Cresson streetscape

| Applicant ID #           | NEP0067R                                                                             |
|--------------------------|--------------------------------------------------------------------------------------|
| <b>Property Address:</b> | 230 Park Ave, 1104 Harrison Ave, 621 Cresson Ave, 704 Cresson Ave, Pleasantville, NJ |