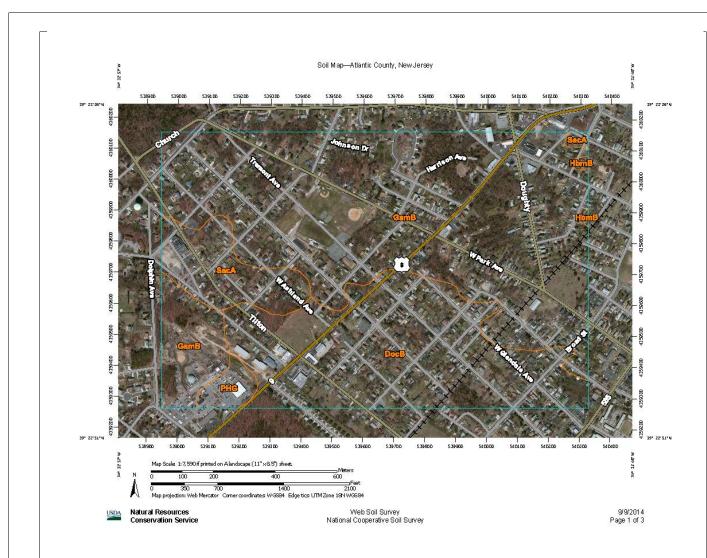

1104 Harrison Avenue Soils

230 Park Avenue Soils

621 and 704 Cresson Avenue Soils

| Applicant ID #           | NEP0067R                                                                             |
|--------------------------|--------------------------------------------------------------------------------------|
| <b>Property Address:</b> | 230 Park Ave, 1104 Harrison Ave, 621 Cresson Ave, 704 Cresson Ave, Pleasantville, NJ |