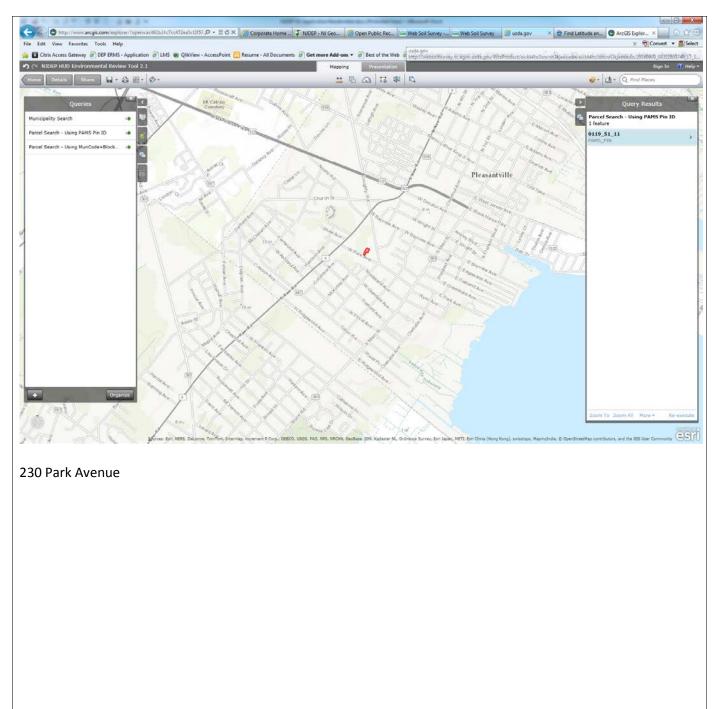

1104 Harrison Avenue Soils

230 Park Avenue Soils

621 and 704 Cresson Avenue Soils

| Applicant ID #           | NEP0067R                                                                             |
|--------------------------|--------------------------------------------------------------------------------------|
| <b>Property Address:</b> | 230 Park Ave, 1104 Harrison Ave, 621 Cresson Ave, 704 Cresson Ave, Pleasantville, NJ |