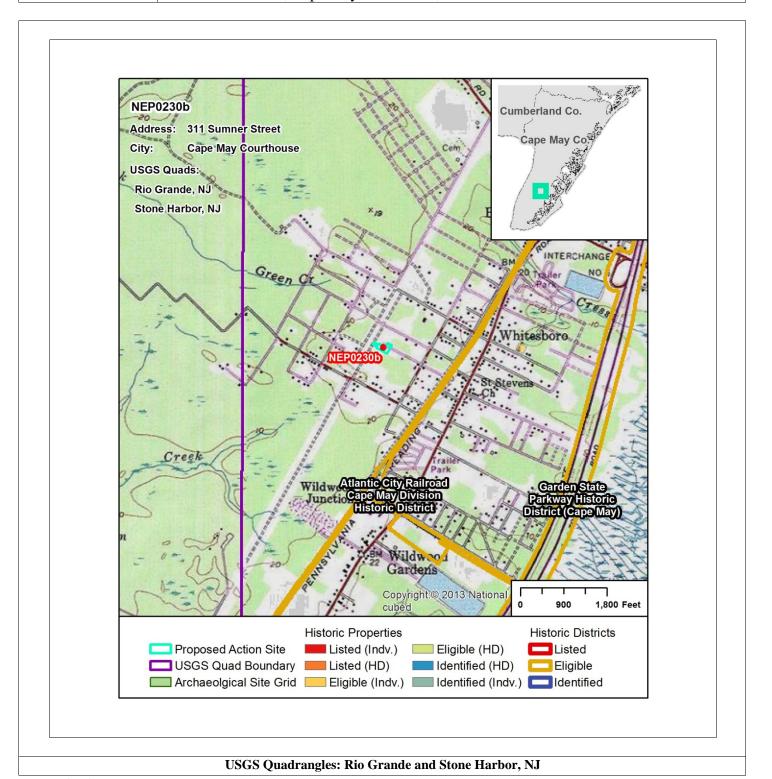

### New Jersey Department of Environmental Protection Hurricane Sandy Community Development Block Grant Form – 6 (Version 1.0)

| Applicant ID #           | NEP0230b                                   |
|--------------------------|--------------------------------------------|
| <b>Property Address:</b> | 311 Sumner Street, Cape May Courthouse, NJ |