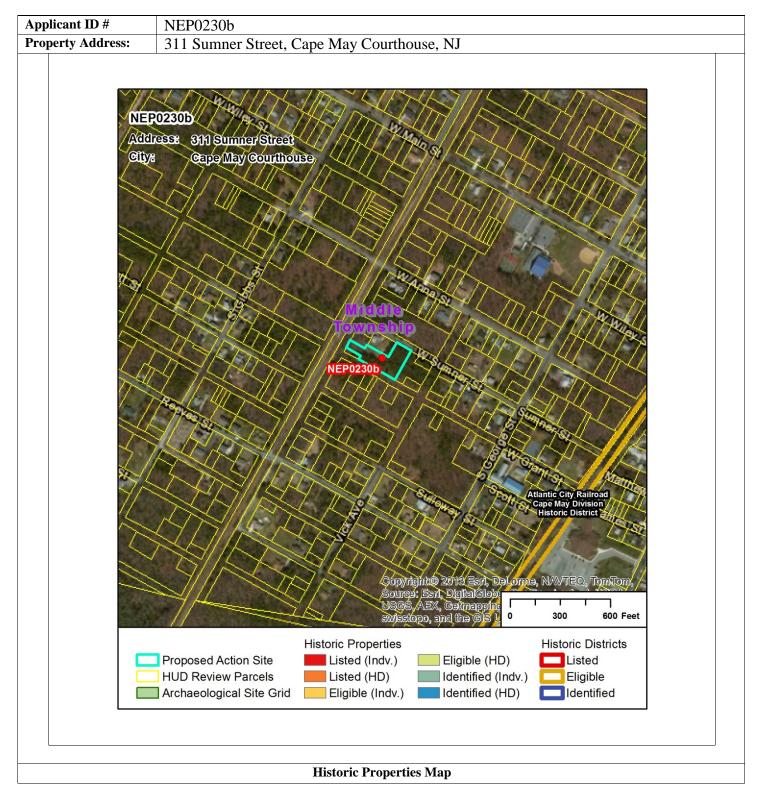

## New Jersey Department of Environmental Protection Hurricane Sandy Community Development Block Grant Form – 4 (Version 1.0)

| Applicant ID #           | NEP0230b                                   |
|--------------------------|--------------------------------------------|
| <b>Property Address:</b> | 311 Sumner Street, Cape May Courthouse, NJ |