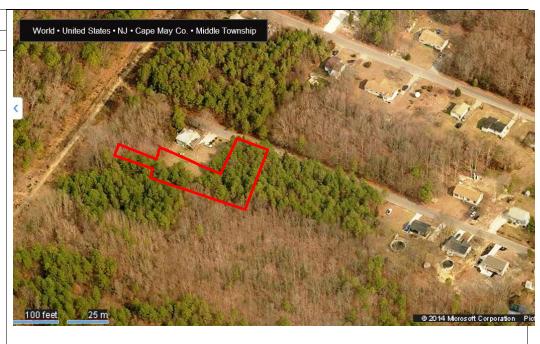

Date: 2/4/2014
Direction: Southwest

**Description:** 

Overview of lot at 311 Sumner Street, Cape May Courthouse, NJ

Date: 2012
Direction: North
Description:

Bing Bird's eye aerial image of 311 Sumner Street, Cape May Courthouse, NJ (approximate outline in red), showing no building existed at the time of the storm