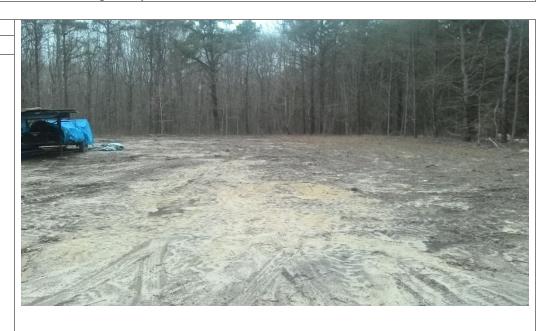

Date: 2/4/2014
Direction: Southwest

**Description:** 

Overview of lot at 311 Sumner Street, Cape May Courthouse, NJ

Date: 2012
Direction: North
Description:

Bing Bird's eye aerial image of 311 Sumner Street, Cape May Courthouse, NJ (approximate outline in red), showing no building existed at the time of the storm