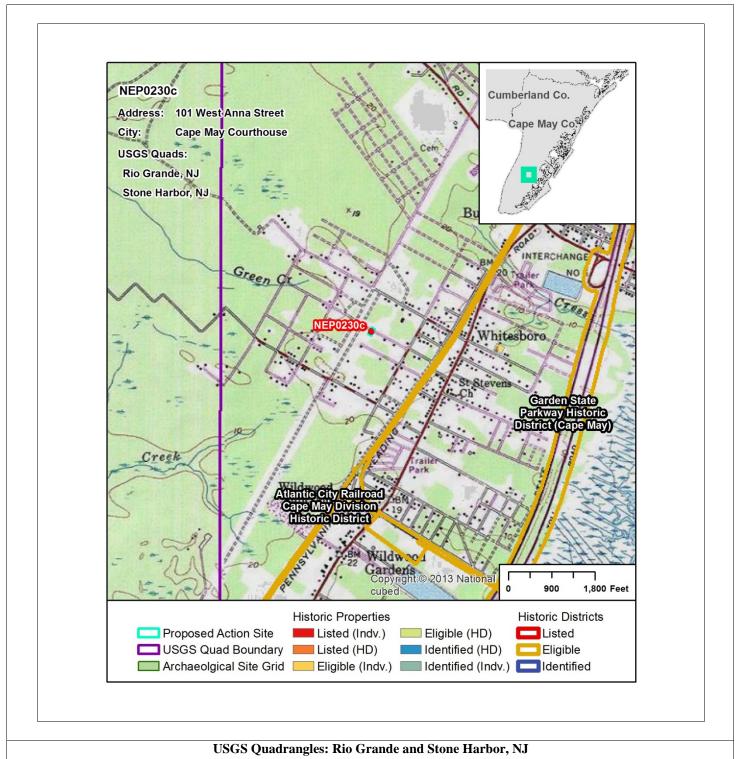

## New Jersey Department of Environmental Protection Hurricane Sandy Community Development Block Grant Form – 3 (Version 1.0)

Applicant ID #NEP0230cProperty Address:101 West Anna Street, Cape May Courthouse, NJ

Applicant ID #NEP0230cProperty Address:101 West Anna Street, Cape May Courthouse, NJ

| Applicant ID #           | NEP0230c                                      |
|--------------------------|-----------------------------------------------|
| <b>Property Address:</b> | 101 West Anna Street, Cape May Courthouse, NJ |