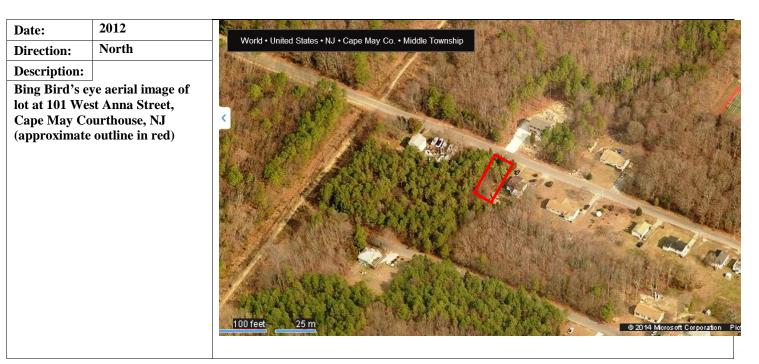

## New Jersey Department of Environmental Protection Hurricane Sandy Community Development Block Grant Form – 3 (Version 1.0)

Applicant ID #NEP0230cProperty Address:101 West Anna Street, Cape May Courthouse, NJ

Applicant ID #NEP0230cProperty Address:101 West Anna Street, Cape May Courthouse, NJ

| Applicant ID #           | NEP0230c                                      |
|--------------------------|-----------------------------------------------|
| <b>Property Address:</b> | 101 West Anna Street, Cape May Courthouse, NJ |