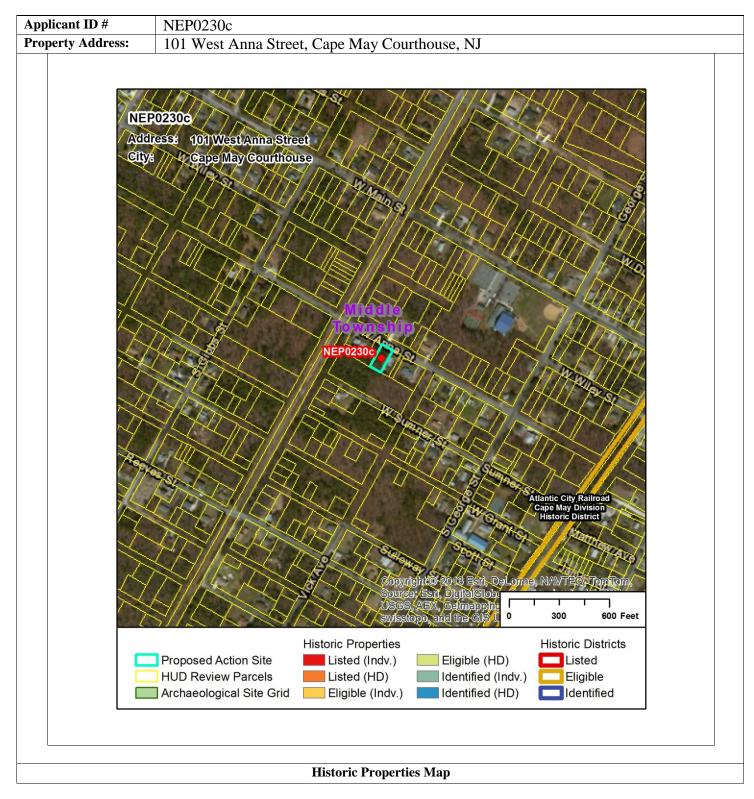

## New Jersey Department of Environmental Protection Hurricane Sandy Community Development Block Grant Form – 3 (Version 1.0)

Applicant ID #NEP0230cProperty Address:101 West Anna Street, Cape May Courthouse, NJ

Applicant ID #NEP0230cProperty Address:101 West Anna Street, Cape May Courthouse, NJ

| Applicant ID #           | NEP0230c                                      |
|--------------------------|-----------------------------------------------|
| <b>Property Address:</b> | 101 West Anna Street, Cape May Courthouse, NJ |