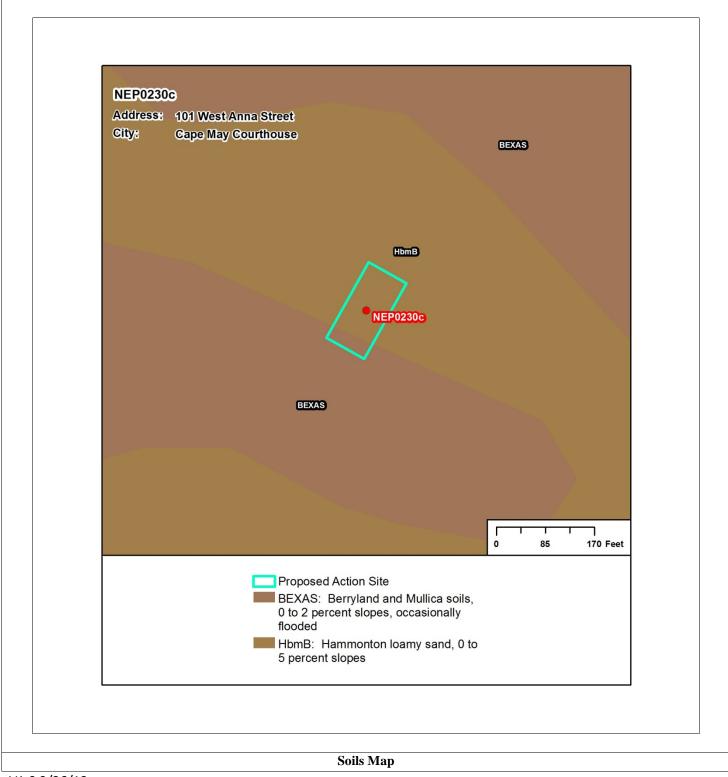

## New Jersey Department of Environmental Protection Hurricane Sandy Community Development Block Grant Form – 3 (Version 1.0)

Applicant ID #NEP0230cProperty Address:101 West Anna Street, Cape May Courthouse, NJ

Applicant ID #NEP0230cProperty Address:101 West Anna Street, Cape May Courthouse, NJ

| Applicant ID #           | NEP0230c                                      |
|--------------------------|-----------------------------------------------|
| <b>Property Address:</b> | 101 West Anna Street, Cape May Courthouse, NJ |