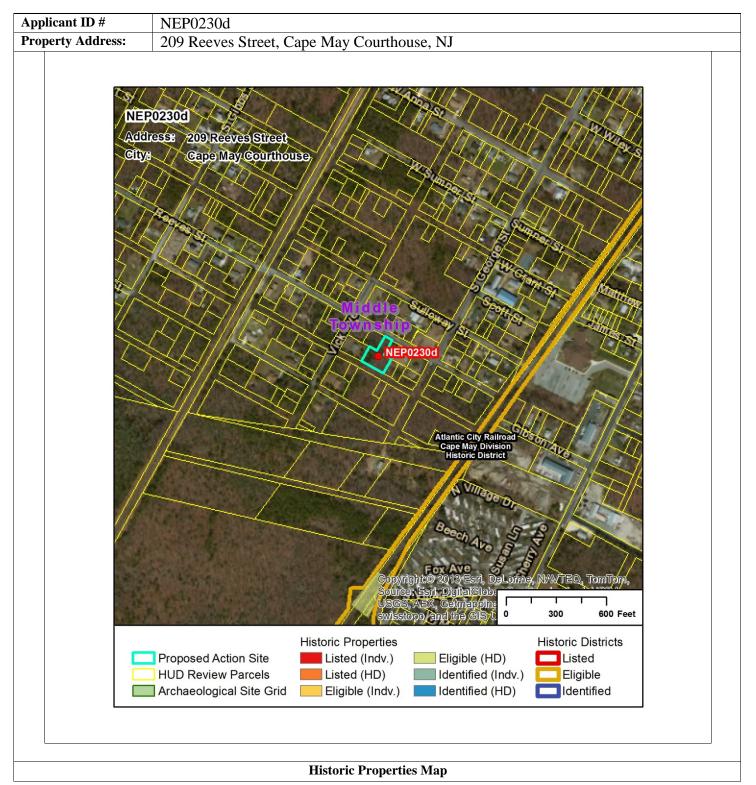

## New Jersey Department of Environmental Protection Hurricane Sandy Community Development Block Grant Form – 4 (Version 1.0)

| Applicant ID #           | NEP0230d                                   |
|--------------------------|--------------------------------------------|
| <b>Property Address:</b> | 209 Reeves Street, Cape May Courthouse, NJ |

Evaluation that Application has Potential to Contain NRHP-Eligible Historic Property (36 CFR 60.4)

| Application ID #                                                                                                                                       | NEP0230d                                                                                                                                                                                                                                                                                                                                                                                                                                                                                                                                                                                                                                                                                                                                                                                                                                                                                                                                                                                                                                                          |                                                                                                                                                               |                                                                                                  |                                                                         |                                                 |                |  |
|--------------------------------------------------------------------------------------------------------------------------------------------------------|-------------------------------------------------------------------------------------------------------------------------------------------------------------------------------------------------------------------------------------------------------------------------------------------------------------------------------------------------------------------------------------------------------------------------------------------------------------------------------------------------------------------------------------------------------------------------------------------------------------------------------------------------------------------------------------------------------------------------------------------------------------------------------------------------------------------------------------------------------------------------------------------------------------------------------------------------------------------------------------------------------------------------------------------------------------------|---------------------------------------------------------------------------------------------------------------------------------------------------------------|--------------------------------------------------------------------------------------------------|-------------------------------------------------------------------------|-------------------------------------------------|----------------|--|
| Applicant Name:                                                                                                                                        | Habitat for Humanity of Cape May                                                                                                                                                                                                                                                                                                                                                                                                                                                                                                                                                                                                                                                                                                                                                                                                                                                                                                                                                                                                                                  |                                                                                                                                                               |                                                                                                  |                                                                         |                                                 |                |  |
| <b>Street Address:</b>                                                                                                                                 |                                                                                                                                                                                                                                                                                                                                                                                                                                                                                                                                                                                                                                                                                                                                                                                                                                                                                                                                                                                                                                                                   |                                                                                                                                                               |                                                                                                  |                                                                         |                                                 |                |  |
| Municipality:                                                                                                                                          | Middle Township                                                                                                                                                                                                                                                                                                                                                                                                                                                                                                                                                                                                                                                                                                                                                                                                                                                                                                                                                                                                                                                   | Middle Township (Cape May Courthouse)                                                                                                                         |                                                                                                  |                                                                         | Cape May                                        |                |  |
| PAMS PIN:                                                                                                                                              | 0506_965_10                                                                                                                                                                                                                                                                                                                                                                                                                                                                                                                                                                                                                                                                                                                                                                                                                                                                                                                                                                                                                                                       |                                                                                                                                                               |                                                                                                  |                                                                         |                                                 |                |  |
| Latitude:                                                                                                                                              | 39.03525595                                                                                                                                                                                                                                                                                                                                                                                                                                                                                                                                                                                                                                                                                                                                                                                                                                                                                                                                                                                                                                                       |                                                                                                                                                               |                                                                                                  | <b>Longitude:</b> -74.86455717                                          |                                                 |                |  |
| <b>Undertaking:</b>                                                                                                                                    | Rehabilitation:                                                                                                                                                                                                                                                                                                                                                                                                                                                                                                                                                                                                                                                                                                                                                                                                                                                                                                                                                                                                                                                   | Interior                                                                                                                                                      | Exterior                                                                                         | Both                                                                    | Elevation                                       |                |  |
|                                                                                                                                                        | Reconstruction:                                                                                                                                                                                                                                                                                                                                                                                                                                                                                                                                                                                                                                                                                                                                                                                                                                                                                                                                                                                                                                                   | Within Exis                                                                                                                                                   | ting Footprint,                                                                                  | plus 2 feet                                                             | Outside Existing Foo                            | otprint        |  |
| Property Description:                                                                                                                                  | No buildings or structures existed on the lot as of October 2012 when Hurricane Sandy affected the area.  The 0.459-acre lot is not located within an Archaeological Grid. It has not been identified as eligible for or listed in the NRHP nor is it located within a listed or eligible Historic District. However, the semi-rural lot is located in an area of no identified prior disturbances other than clearance and farming in the first half of the twentieth century. The northern portions of the lot may have contained early to midtwentieth century farm structures associated with a farmstead and house located north of contemporary Reeves Street (historicaerials.com). The extent of disturbance resulting from the proposed new construction within the lot has not been determined at the time of this review. Water resources are located in proximity, and soils are moderately favorable at this location. Prior to any new construction within the lot, subsurface testing for the presence of archaeological resources is recommended. |                                                                                                                                                               |                                                                                                  |                                                                         |                                                 |                |  |
| URS has assessed the application property as having the potential to contain a NRHP-eligible historic property based on the following characteristics: |                                                                                                                                                                                                                                                                                                                                                                                                                                                                                                                                                                                                                                                                                                                                                                                                                                                                                                                                                                                                                                                                   |                                                                                                                                                               |                                                                                                  |                                                                         |                                                 |                |  |
| Historic<br>Architecture:                                                                                                                              | = **                                                                                                                                                                                                                                                                                                                                                                                                                                                                                                                                                                                                                                                                                                                                                                                                                                                                                                                                                                                                                                                              | ears of Age Integrity of Mate National Register ts Needed.                                                                                                    | erials/Design b                                                                                  |                                                                         | ed Observations Needed istoric District. Windsh | ield Survey of |  |
| Archaeology:                                                                                                                                           | Parcel Demonstrat  Lar  Loc  Loc  Par  Loc  Oth                                                                                                                                                                                                                                                                                                                                                                                                                                                                                                                                                                                                                                                                                                                                                                                                                                                                                                                                                                                                                   | es High Archaeo<br>ge Lot and Unablated on Undistur-<br>ated within 500 F<br>rated on Well-dra<br>cel is Located with<br>ated within NRH<br>er (state reason) | le to Determine<br>bed Soils<br>Feet of Waterw<br>ined Soils<br>thin NJHPO A<br>P-listed, Eligil | e New Building<br>ays and/or Wet<br>rchaeology Site<br>ole or Local His | lands<br>Grid<br>toric District                 |                |  |
|                                                                                                                                                        | HIS                                                                                                                                                                                                                                                                                                                                                                                                                                                                                                                                                                                                                                                                                                                                                                                                                                                                                                                                                                                                                                                               | TORIC PRESE                                                                                                                                                   | RVATION O                                                                                        | FFICE USE O                                                             | NLY                                             |                |  |
| ☐ I concur with t                                                                                                                                      | his finding                                                                                                                                                                                                                                                                                                                                                                                                                                                                                                                                                                                                                                                                                                                                                                                                                                                                                                                                                                                                                                                       |                                                                                                                                                               |                                                                                                  |                                                                         |                                                 |                |  |
| ☐ I do not concur and have determined the proposed action to have no Adverse Effect on Historic Properties for the following reason(s):                |                                                                                                                                                                                                                                                                                                                                                                                                                                                                                                                                                                                                                                                                                                                                                                                                                                                                                                                                                                                                                                                                   |                                                                                                                                                               |                                                                                                  |                                                                         |                                                 |                |  |
|                                                                                                                                                        |                                                                                                                                                                                                                                                                                                                                                                                                                                                                                                                                                                                                                                                                                                                                                                                                                                                                                                                                                                                                                                                                   |                                                                                                                                                               |                                                                                                  |                                                                         |                                                 |                |  |
| Daniel D. Saunders<br>Deputy State Histor                                                                                                              | ic Preservation Officer                                                                                                                                                                                                                                                                                                                                                                                                                                                                                                                                                                                                                                                                                                                                                                                                                                                                                                                                                                                                                                           |                                                                                                                                                               |                                                                                                  |                                                                         |                                                 | Date           |  |