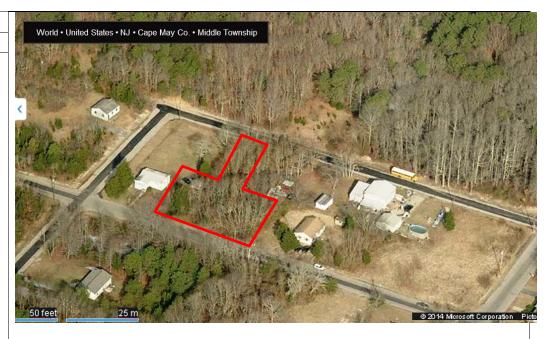

Date: 2/4/2014
Direction: Southwest

**Description:** 

Overview of lot at 209 Reeves Street, Cape May Courthouse, NJ

Date: 2012
Direction: North
Description:

Bing Bird's eye aerial image of 209 Reeves Street, Cape May Courthouse, NJ (approximate outline in red)