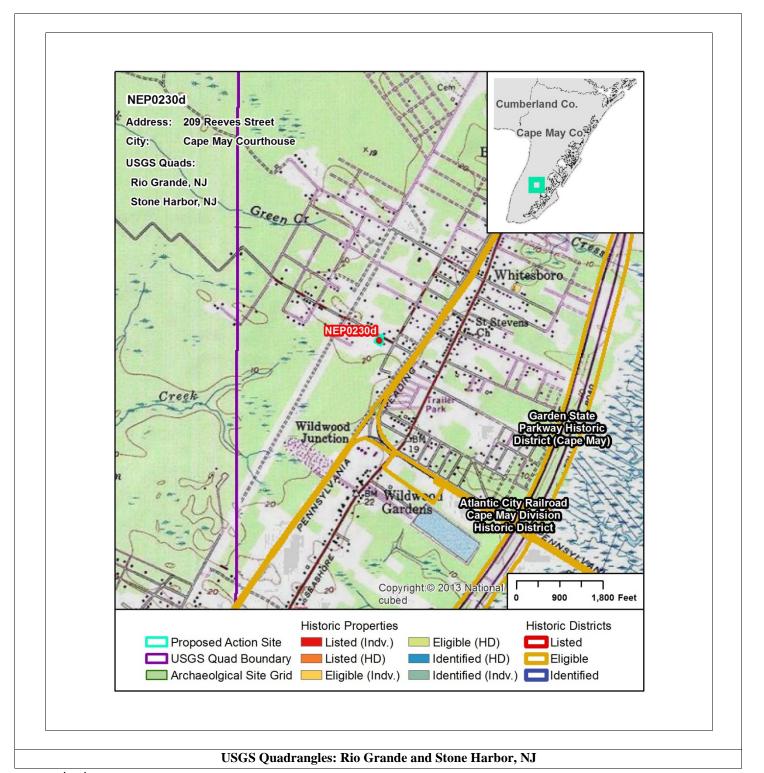

Evaluation that Application has Potential to Contain NRHP-Eligible Historic Property (36 CFR 60.4)

| Application ID #                                                                                                                                       | NEP0230d                                                                                                                                                                                                                                                                                                                                                                                                                                                                                                                                                                                                                                                                                                                                                                                                                                                                                                                                                                                                                                                          |                                                                                                                                                               |                                                                                                  |                                                                         |                                                 |                |  |
|--------------------------------------------------------------------------------------------------------------------------------------------------------|-------------------------------------------------------------------------------------------------------------------------------------------------------------------------------------------------------------------------------------------------------------------------------------------------------------------------------------------------------------------------------------------------------------------------------------------------------------------------------------------------------------------------------------------------------------------------------------------------------------------------------------------------------------------------------------------------------------------------------------------------------------------------------------------------------------------------------------------------------------------------------------------------------------------------------------------------------------------------------------------------------------------------------------------------------------------|---------------------------------------------------------------------------------------------------------------------------------------------------------------|--------------------------------------------------------------------------------------------------|-------------------------------------------------------------------------|-------------------------------------------------|----------------|--|
| Applicant Name:                                                                                                                                        | Habitat for Humanity of Cape May                                                                                                                                                                                                                                                                                                                                                                                                                                                                                                                                                                                                                                                                                                                                                                                                                                                                                                                                                                                                                                  |                                                                                                                                                               |                                                                                                  |                                                                         |                                                 |                |  |
| <b>Street Address:</b>                                                                                                                                 |                                                                                                                                                                                                                                                                                                                                                                                                                                                                                                                                                                                                                                                                                                                                                                                                                                                                                                                                                                                                                                                                   |                                                                                                                                                               |                                                                                                  |                                                                         |                                                 |                |  |
| Municipality:                                                                                                                                          | Middle Township                                                                                                                                                                                                                                                                                                                                                                                                                                                                                                                                                                                                                                                                                                                                                                                                                                                                                                                                                                                                                                                   | Middle Township (Cape May Courthouse)                                                                                                                         |                                                                                                  |                                                                         | Cape May                                        |                |  |
| PAMS PIN:                                                                                                                                              | 0506_965_10                                                                                                                                                                                                                                                                                                                                                                                                                                                                                                                                                                                                                                                                                                                                                                                                                                                                                                                                                                                                                                                       |                                                                                                                                                               |                                                                                                  |                                                                         |                                                 |                |  |
| Latitude:                                                                                                                                              | 39.03525595                                                                                                                                                                                                                                                                                                                                                                                                                                                                                                                                                                                                                                                                                                                                                                                                                                                                                                                                                                                                                                                       |                                                                                                                                                               |                                                                                                  | <b>Longitude:</b> -74.86455717                                          |                                                 |                |  |
| <b>Undertaking:</b>                                                                                                                                    | Rehabilitation:                                                                                                                                                                                                                                                                                                                                                                                                                                                                                                                                                                                                                                                                                                                                                                                                                                                                                                                                                                                                                                                   | Interior                                                                                                                                                      | Exterior                                                                                         | Both                                                                    | Elevation                                       |                |  |
|                                                                                                                                                        | Reconstruction:                                                                                                                                                                                                                                                                                                                                                                                                                                                                                                                                                                                                                                                                                                                                                                                                                                                                                                                                                                                                                                                   | Within Exis                                                                                                                                                   | ting Footprint,                                                                                  | plus 2 feet                                                             | Outside Existing Foo                            | otprint        |  |
| Property Description:                                                                                                                                  | No buildings or structures existed on the lot as of October 2012 when Hurricane Sandy affected the area.  The 0.459-acre lot is not located within an Archaeological Grid. It has not been identified as eligible for or listed in the NRHP nor is it located within a listed or eligible Historic District. However, the semi-rural lot is located in an area of no identified prior disturbances other than clearance and farming in the first half of the twentieth century. The northern portions of the lot may have contained early to midtwentieth century farm structures associated with a farmstead and house located north of contemporary Reeves Street (historicaerials.com). The extent of disturbance resulting from the proposed new construction within the lot has not been determined at the time of this review. Water resources are located in proximity, and soils are moderately favorable at this location. Prior to any new construction within the lot, subsurface testing for the presence of archaeological resources is recommended. |                                                                                                                                                               |                                                                                                  |                                                                         |                                                 |                |  |
| URS has assessed the application property as having the potential to contain a NRHP-eligible historic property based on the following characteristics: |                                                                                                                                                                                                                                                                                                                                                                                                                                                                                                                                                                                                                                                                                                                                                                                                                                                                                                                                                                                                                                                                   |                                                                                                                                                               |                                                                                                  |                                                                         |                                                 |                |  |
| Historic<br>Architecture:                                                                                                                              | = **                                                                                                                                                                                                                                                                                                                                                                                                                                                                                                                                                                                                                                                                                                                                                                                                                                                                                                                                                                                                                                                              | ears of Age Integrity of Mate National Register ts Needed.                                                                                                    | erials/Design b                                                                                  |                                                                         | ed Observations Needed istoric District. Windsh | ield Survey of |  |
| Archaeology:                                                                                                                                           | Parcel Demonstrat  Lar  Loc  Loc  Par  Loc  Oth                                                                                                                                                                                                                                                                                                                                                                                                                                                                                                                                                                                                                                                                                                                                                                                                                                                                                                                                                                                                                   | es High Archaeo<br>ge Lot and Unablated on Undistur-<br>ated within 500 F<br>rated on Well-dra<br>cel is Located with<br>ated within NRH<br>er (state reason) | le to Determine<br>bed Soils<br>Feet of Waterw<br>ined Soils<br>thin NJHPO A<br>P-listed, Eligil | e New Building<br>ays and/or Wet<br>rchaeology Site<br>ole or Local His | lands<br>Grid<br>toric District                 |                |  |
|                                                                                                                                                        | HIS                                                                                                                                                                                                                                                                                                                                                                                                                                                                                                                                                                                                                                                                                                                                                                                                                                                                                                                                                                                                                                                               | TORIC PRESE                                                                                                                                                   | RVATION O                                                                                        | FFICE USE O                                                             | NLY                                             |                |  |
| ☐ I concur with t                                                                                                                                      | his finding                                                                                                                                                                                                                                                                                                                                                                                                                                                                                                                                                                                                                                                                                                                                                                                                                                                                                                                                                                                                                                                       |                                                                                                                                                               |                                                                                                  |                                                                         |                                                 |                |  |
| ☐ I do not concur and have determined the proposed action to have no Adverse Effect on Historic Properties for the following reason(s):                |                                                                                                                                                                                                                                                                                                                                                                                                                                                                                                                                                                                                                                                                                                                                                                                                                                                                                                                                                                                                                                                                   |                                                                                                                                                               |                                                                                                  |                                                                         |                                                 |                |  |
|                                                                                                                                                        |                                                                                                                                                                                                                                                                                                                                                                                                                                                                                                                                                                                                                                                                                                                                                                                                                                                                                                                                                                                                                                                                   |                                                                                                                                                               |                                                                                                  |                                                                         |                                                 |                |  |
| Daniel D. Saunders<br>Deputy State Histor                                                                                                              | ic Preservation Officer                                                                                                                                                                                                                                                                                                                                                                                                                                                                                                                                                                                                                                                                                                                                                                                                                                                                                                                                                                                                                                           |                                                                                                                                                               |                                                                                                  |                                                                         |                                                 | Date           |  |

## New Jersey Department of Environmental Protection Hurricane Sandy Community Development Block Grant Form – 4 (Version 1.0)

| Applicant ID #           | NEP0230d                                   |
|--------------------------|--------------------------------------------|
| <b>Property Address:</b> | 209 Reeves Street, Cape May Courthouse, NJ |