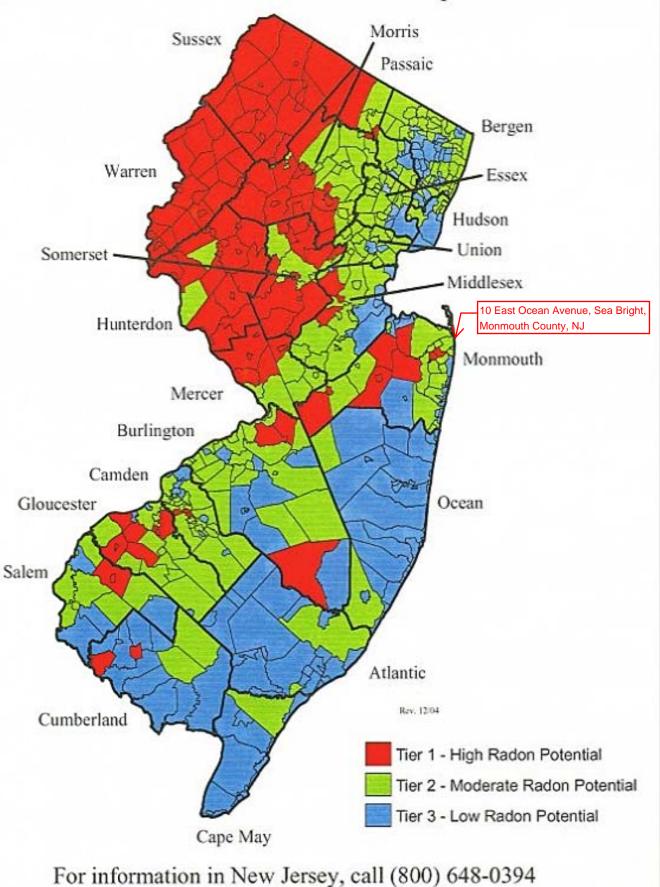

## New Jersey Department of Environmental Protection Radon Potential Map

## State of New Jersey Department of Environmental Protection Radiation Protection and Release Prevention Radon Potential by Municipality (http://www.state.nj.us/dep/rpp/radon/radonin.htm)

## Monmouth County

| Municipality       | Tier        | Keyport Boro       | 3 |
|--------------------|-------------|--------------------|---|
| Withicipality      | Designation | Lake Como Boro     | 3 |
| Aberdeen Twp.      | 3           | Little Silver Boro | 1 |
| Allenhurst Boro    | 3           | Loch Arbor Village | 3 |
| Allentown Boro     | 1           | Long Branch City   | 3 |
| Asbury Park City   | 3           | Manalapan Twp.     | 2 |
| Atlantic Highlands | 2           | Manasquan Boro     | 2 |
| Avon-by-the Sea    | 3           | Marlboro Twp.      | 1 |
| Belmar Boro        | 3           | Matawan Boro       | 2 |
| Bradley Beach Boro | 3           | Middletown Twp.    | 2 |
| Brielle Boro       | 2           | Millstone Twp.     | 2 |
| Colts Neck Boro    | 1           | Monmouth Beach     | 2 |
| Deal Boro          | 3           | Boro               |   |
| Eatontown Boro     | 2           | Neptune City Boro  | 3 |
| Englishtown Boro   | 2           | Neptune Twp.       | 2 |
| Fair Haven Boro    | 2           | Ocean Twp.         | 2 |
| Farmingdale Boro   | 3           | Oceanport Boro     | 2 |
| Freehold Boro      | 1           | Red Bank Boro      | 2 |
| Freehold Twp.      | 1           | Roosevelt Boro     | 1 |
| Hazlet Twp.        | 3           | Rumson Boro        | 2 |
| Highlands Boro     | 2           | Sea Bright Boro    | 3 |
| Holmdel Twp.       | 1           | Sea Girt Boro      | 3 |
| Howell Twp.        | 3           | Shrewsbury Boro    | 1 |
| Interlaken Boro    | 2           | Shrewbury Twp.     | 1 |
| Keansburg Boro     | 3           | Spring Lake Boro   | 3 |

| Spring Lake Heights | 3 |
|---------------------|---|
| Tinton Falls Boro   | 2 |
| Union Beach Boro    | 3 |
| Upper Freehold Twp. | 1 |
| Wall Twp.           | 2 |
| West Long Branch    | 2 |

Tier 1 – High Radon Potential

Tier 2 – Moderate Radon Potential

Tier 3 – Low Radon Potential