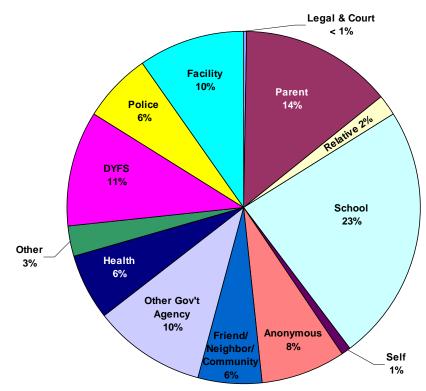

#### **Table of Contents**

|                                                                   | Page |
|-------------------------------------------------------------------|------|
| DYFS Abuse/Neglect Substantiation Data by County                  | 1    |
| DYFS Abuse/Neglect Report and Substantiation Data by Municipality | 2    |
| DYFS Abuse/Neglect Report Referral Source Chart                   | 30   |
| Institutional Abuse Reports                                       | 31   |
| Institutional Abuse Substantiation Data by County                 | 32   |
| Institutional Abuse Report Referral Source Chart                  | 33   |