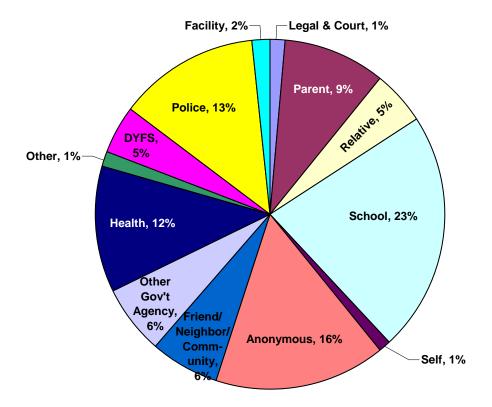

#### **Table of Contents**

|                                                                   | Page |
|-------------------------------------------------------------------|------|
| DYFS Abuse/Neglect Substantiation Data by County                  | 1    |
| DYFS Abuse/Neglect Report and Substantiation Data by Municipality | 2    |
| DYFS Abuse/Neglect Report Referral Source Chart                   | 30   |
| Institutional Abuse Reports                                       | 31   |
| Institutional Abuse Substantiation Data by County                 | 32   |
| Institutional Abuse Report Referral Source Chart                  | 33   |