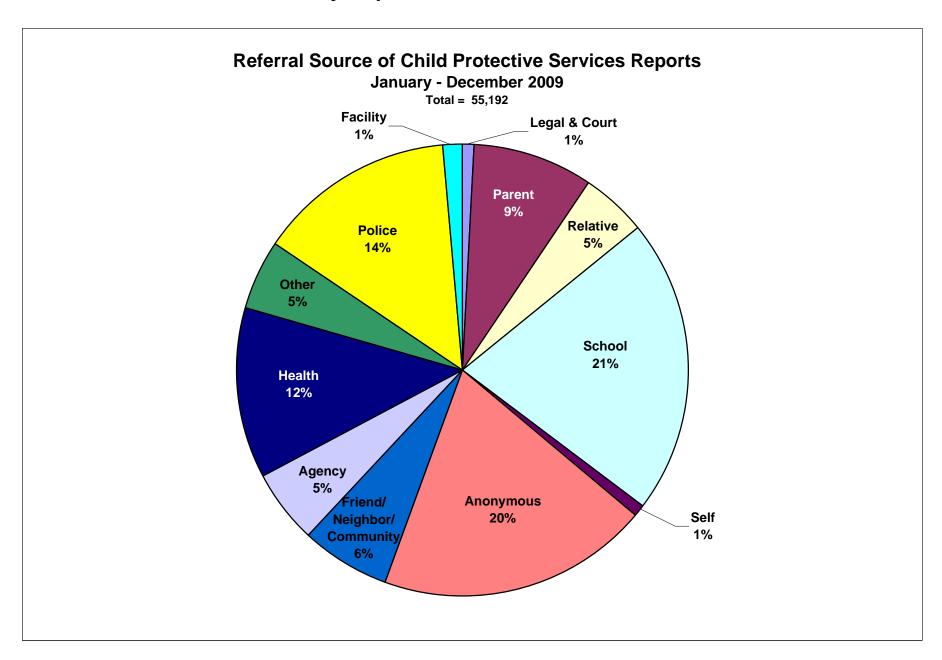

#### **Table of Contents**

|                                                                   | Page |
|-------------------------------------------------------------------|------|
| DYFS Abuse/Neglect Substantiation Data by County                  | 1    |
| DYFS Abuse/Neglect Report and Substantiation Data by Municipality | 2    |
| Referral Source of Child Protective Service Reports               | 25   |
| Institutional Abuse Reports                                       | 26   |
| Institutional Abuse Substantiation Data by County                 | 27   |
| Referral Source of IAIU Child Protective Service Reports          | 28   |