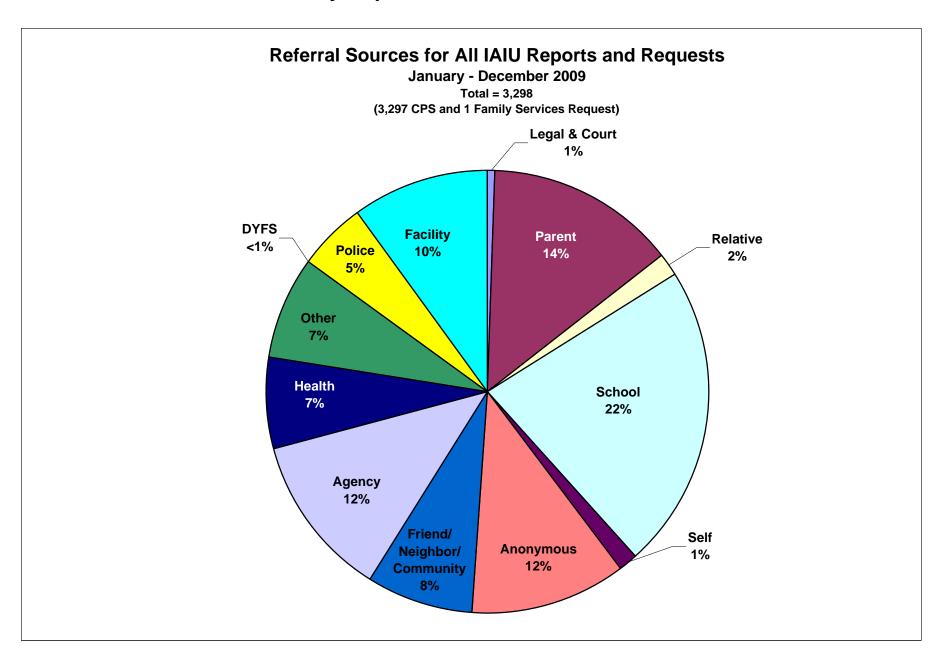

#### **Table of Contents**

|                                                                   | Page |
|-------------------------------------------------------------------|------|
| DYFS Abuse/Neglect Substantiation Data by County                  | 1    |
| DYFS Abuse/Neglect Report and Substantiation Data by Municipality | 2    |
| Referral Source of Child Protective Service Reports               | 25   |
| Institutional Abuse Reports                                       | 26   |
| Institutional Abuse Substantiation Data by County                 | 27   |
| Referral Source of IAIU Child Protective Service Reports          | 28   |