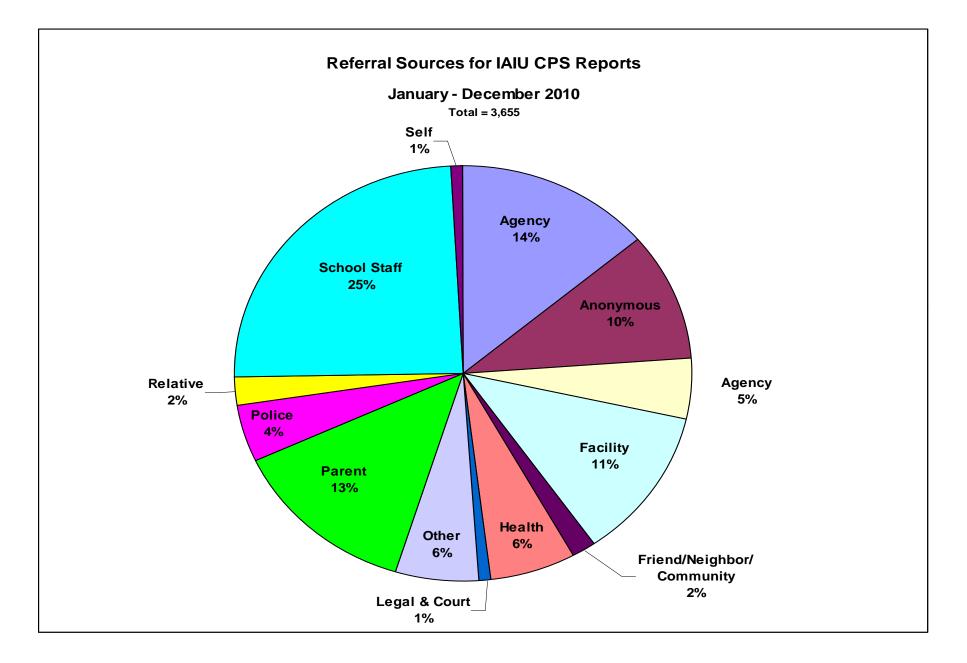

# Child Abuse and Neglect Substantiations Calendar Year 2010

| Table of Contents                                                                                                                                                          | Deve           |
|----------------------------------------------------------------------------------------------------------------------------------------------------------------------------|----------------|
| DCF Abuse/Neglect Substantiation Data:                                                                                                                                     | Page           |
| DCF Abuse/Neglect Substantiation Data by County<br>DCF Abuse/Neglect Report and Substantiation Data by Municipality<br>Referral Source of Child Protective Service Reports | 1<br>2<br>25   |
| Subset of DCF Abuse/Neglect Substantiation Data:                                                                                                                           |                |
| DCF Institutional Abuse Reports<br>DCF Institutional Abuse Substantiation Data by County<br>Referral Source of IAIU Child Protective Service Reports                       | 26<br>27<br>28 |