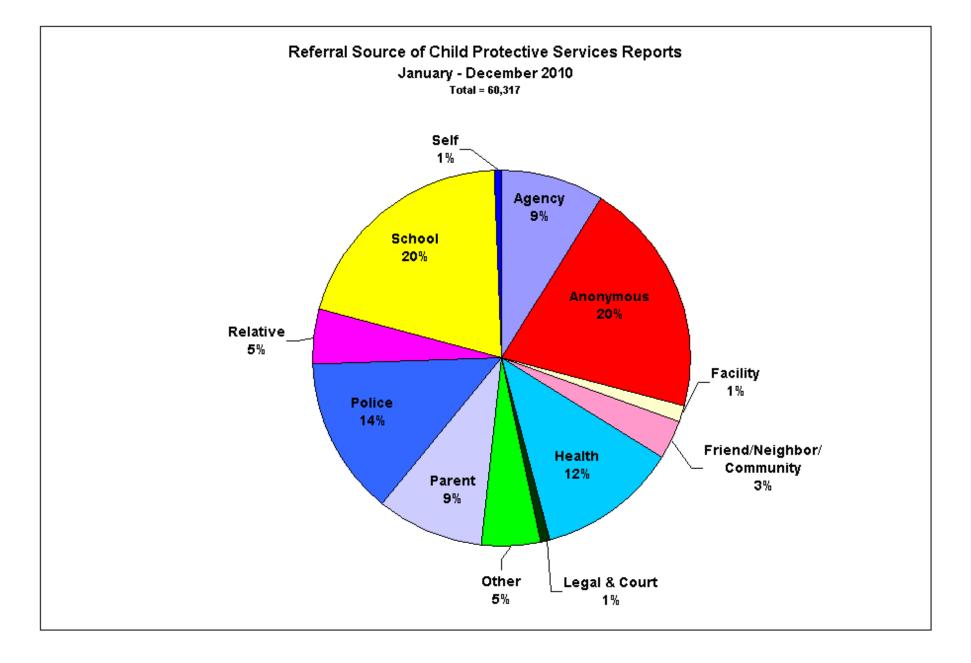

# Child Abuse and Neglect Substantiations Calendar Year 2010

| Table of Contents                                                                                                                                                          | Deve           |
|----------------------------------------------------------------------------------------------------------------------------------------------------------------------------|----------------|
| DCF Abuse/Neglect Substantiation Data:                                                                                                                                     | Page           |
| DCF Abuse/Neglect Substantiation Data by County<br>DCF Abuse/Neglect Report and Substantiation Data by Municipality<br>Referral Source of Child Protective Service Reports | 1<br>2<br>25   |
| Subset of DCF Abuse/Neglect Substantiation Data:                                                                                                                           |                |
| DCF Institutional Abuse Reports<br>DCF Institutional Abuse Substantiation Data by County<br>Referral Source of IAIU Child Protective Service Reports                       | 26<br>27<br>28 |