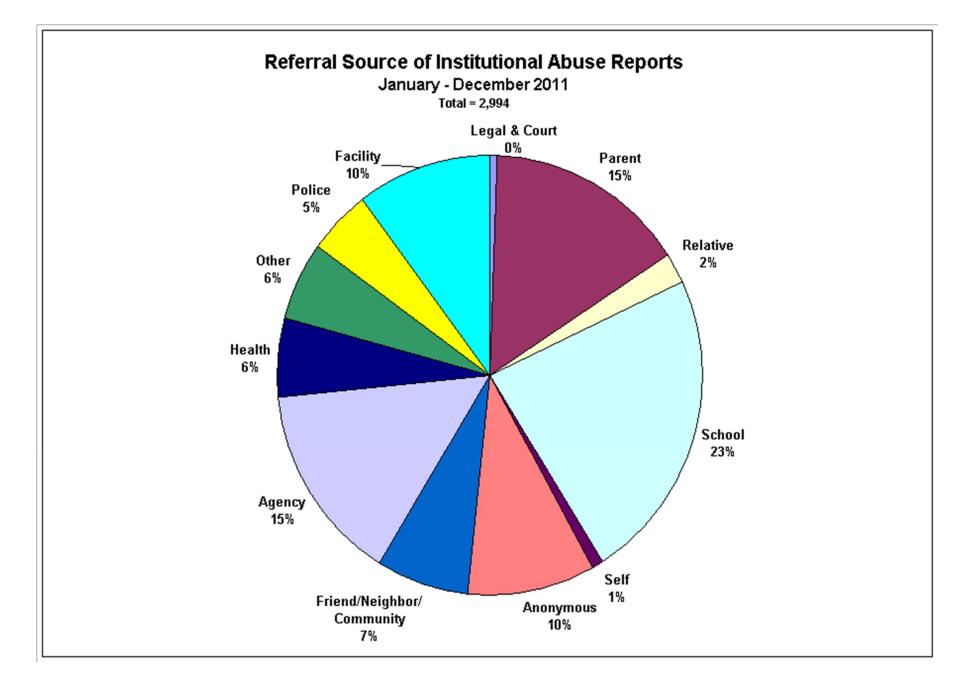

# Child Abuse and Neglect Substantiations Calendar Year 2011

| Table of Contents                                                                                                                                                          | Daga           |
|----------------------------------------------------------------------------------------------------------------------------------------------------------------------------|----------------|
| DCF Abuse/Neglect Substantiation Data:                                                                                                                                     | Page           |
| DCF Abuse/Neglect Substantiation Data by County<br>DCF Abuse/Neglect Report and Substantiation Data by Municipality<br>Referral Source of Child Protective Service Reports | 1<br>2<br>25   |
| Subset of DCF Abuse/Neglect Substantiation Data:                                                                                                                           |                |
| DCF Institutional Abuse Reports<br>DCF Institutional Abuse Substantiation Data by County<br>Referral Source of IAIU Child Protective Service Reports                       | 26<br>27<br>28 |