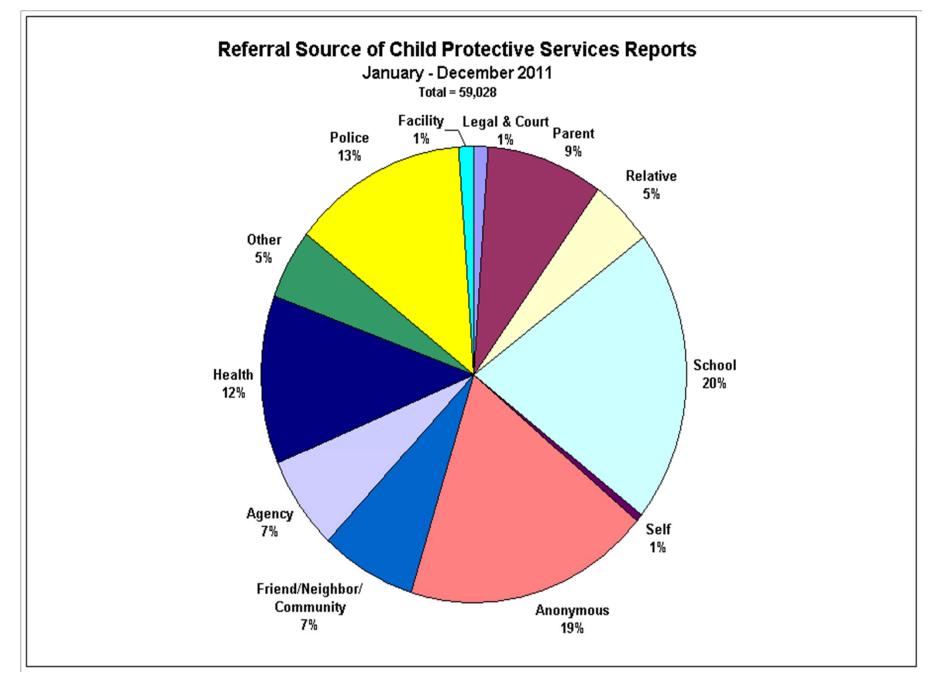

# Child Abuse and Neglect Substantiations Calendar Year 2011

| Table of Contents                                                                                                                                                          | Daga           |
|----------------------------------------------------------------------------------------------------------------------------------------------------------------------------|----------------|
| DCF Abuse/Neglect Substantiation Data:                                                                                                                                     | Page           |
| DCF Abuse/Neglect Substantiation Data by County<br>DCF Abuse/Neglect Report and Substantiation Data by Municipality<br>Referral Source of Child Protective Service Reports | 1<br>2<br>25   |
| Subset of DCF Abuse/Neglect Substantiation Data:                                                                                                                           |                |
| DCF Institutional Abuse Reports<br>DCF Institutional Abuse Substantiation Data by County<br>Referral Source of IAIU Child Protective Service Reports                       | 26<br>27<br>28 |