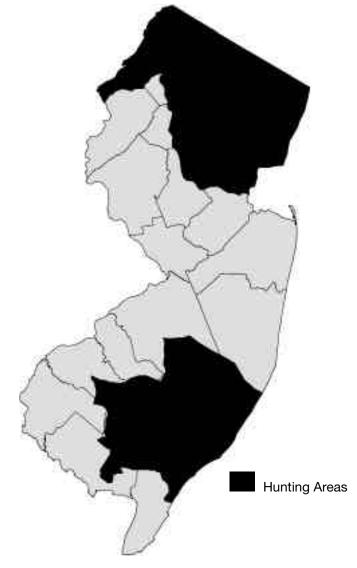

the Delaware River to the Pennsylvania boundary; then north along the Pennsylvania State boundary in the Delaware River to Route 1, Trenton.

Coastal Zone—That portion of New Jersey east of the GSP that is not within the North or South zones.

### **Woodcock Zones:**

North Zone—North of Route 70 from Point Pleasant to Camden.

South Zone—South of Route 70 from Point Pleasant to Camden.

**Special Sea Duck Area:** Defined as any waters of the Atlantic Ocean and in addition any tidal waters of any bay which are separated by at least 1 mile of open water from any shore, island or emergent vegetation. In this area, hunters must limit their hunting to open water areas at least one mile from any land or emergent vegetation in any direction.

## Special Winter Canada Goose Season Hunting Areas



For the north, it is that portion of New Jersey within a continuous line that runs east along the New York State boundary line to the Hudson River; then south along the New York State boundary to its intersection with Route 440 at Perth Amboy; then west on Route 440 to its intersection with Route 287; then west along Route 287 to its intersection with Route 206 in Bedminster (Exit 18); then north along Route 206 to its intersection with Route 94; then west along Route 94 to the toll bridge in Columbia; then north along the Pennsylvania State boundary in the Delaware River to the beginning point.

For the south, it is that portion of New Jersey within a continuous line that runs west from the Atlantic Ocean at Ship Bottom along Route 72 to Route 70; then west along Route 70 to Route 206;