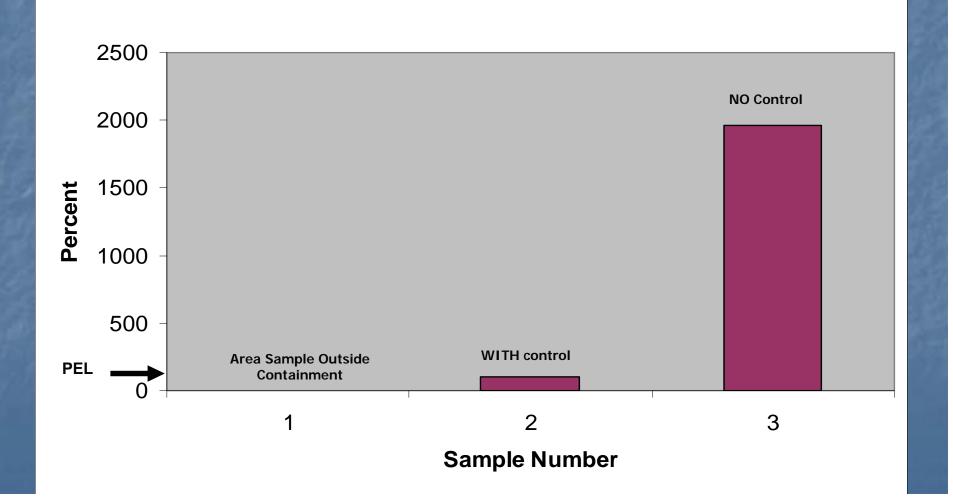

NJ Silicosis Outreach and Research (SOAR) Alliance -Engineering Controls for Crystalline Silica Controlling Dust While Using a Right-Angle Saw

## Right-Angle Saw/Grinder

Unit purchased without shroud

Unit purchased from manufacturer with shroud

**Shroud ducted to HEPA dust collector** 



Without control shroud



With control shroud

## Air-Sampling Results from Overhead Grinding

## PERCENT OF OSHA PEL

Silica-Containing Respirable Dust Sample Results



## **Contact Information**

NJ Silicosis Surveillance & Intervention Project

daniel.lefkowitz@doh.state.nj.us or donald.schill@doh.state.nj.us

Phone: (609) 984-1863