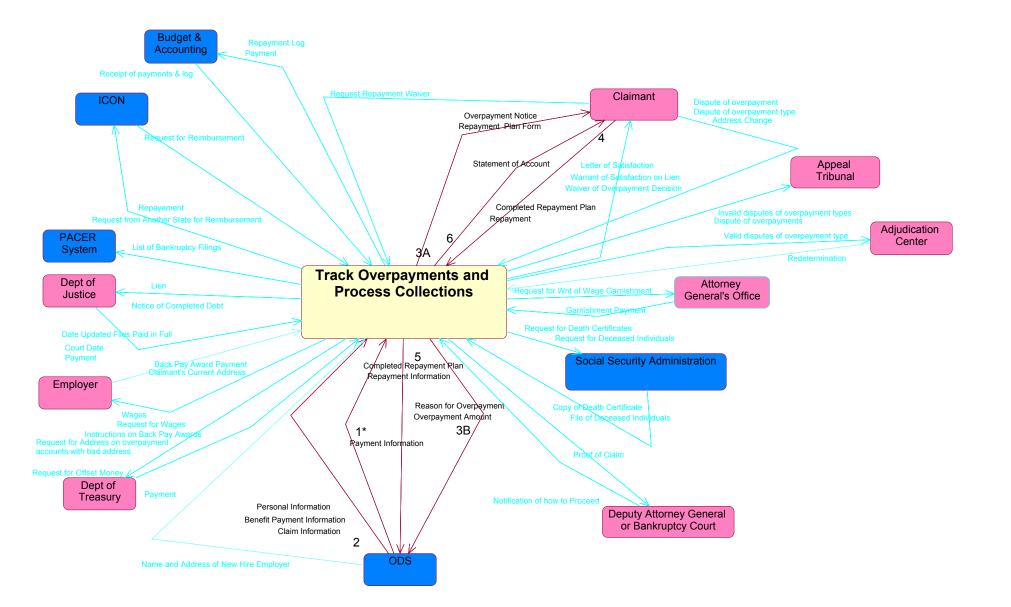

Aqua- Alternate Flows Blue- Systems Pink- Actors

File: D:\UIMOD\Business Use Cases.mdl 9:50:06 PM Thursday, July 29, 2004 Activity Diagram: Track Overpayments and Process Collections / Context Diagram {read-only} Page 35