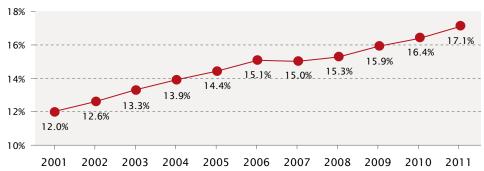

acilities in New Jersey. In order to expand capacity to serve more students, the Governor's Task Force Report highlighted the need for the State to increase funding for both operational support and investment in capital assets.

Specifically, it recommended that the State issue general-obligation bonds as soon as possible and practical given the State's current fiscal crisis. It also recommended increasing Chapter 12 funding, the primary source of capital support for facilities at New Jersey's community colleges.

Without capital support over the last two decades, colleges' investments in campus facilities have been funded primarily through bonds issued by the Authority and through private fundraising and philanthropy. The

#### Tuition as Percentage of State Per Capita Disposable Income



Notes: Tuition figures reflect averages for the eight traditional institutions; fees are not included. *Per capita* disposable figures are for the start of the academic year and are preliminary for FY 2010.

Sources: New Jersey Association of State Colleges and Universities; Bureau of Economic Analysis, U.S. Department of Commerce, December 2010.

result has meant that while our colleges can now serve 100,000 more students today than they did 10 years ago, it has not kept up with the demand and it has come at a cost. Tuition and fees have increased and New Jersey's public colleges and universities are now more highly leveraged than most public institutions in the country, making it more difficult for our insitutions to continue large-scale capital investment on their own to meet growing