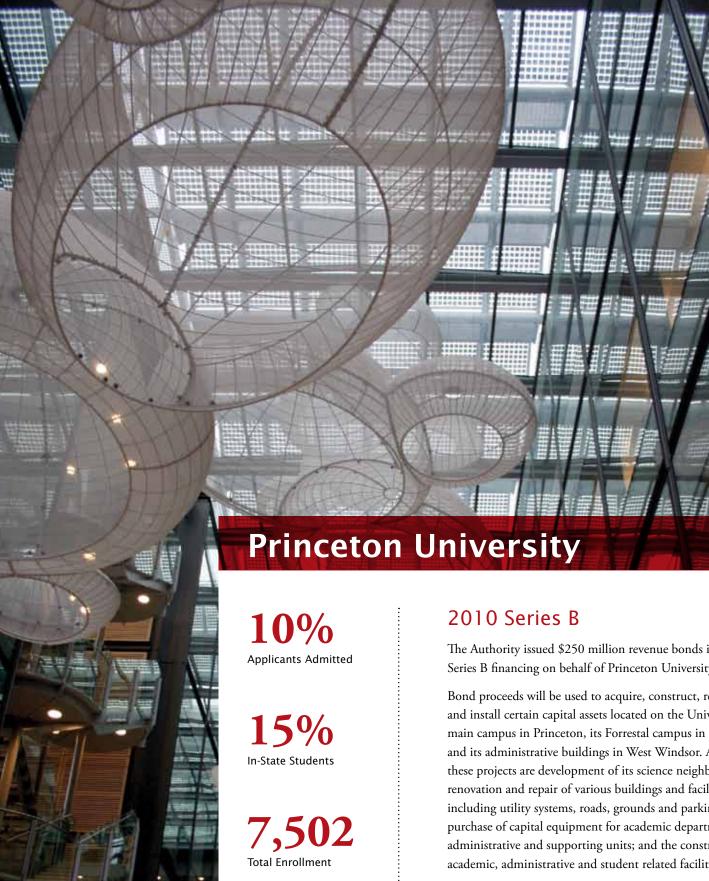

# 2. Resolution for Princeton University Issue, 2011 Series B, In an Amount Not to Exceed \$275,000,000

Ms. Soyka reported the details of the proposed 2011 Series B bonds in an amount not to exceed \$275,000,000 on behalf of Princeton University. The proceeds of the issue will be used to finance a portion of the University's capital plan and authorizes a competitive sale of the bonds with a not to exceed true interest cost of 6% and a final maturity not later than July 1, 2046. The resolution also approves a form of the Preliminary Official Statement, Notice of Sale, Continuing-Disclosure Agreement, Loan Agreement and appeints a trustee. Ms. Soyka explained that the resolution is a little different from other deals in that the general bond resolution structure has a trustee under the general bond-resolution that maintains the same trustee for-every series of bonds thereafter. She reported that the resolution also-authorizes a sub series of bonds in the event the University determines to split for purposes of the sale; would authorize an alternative Notice of Sale that illustrates the split series; and-would create the funds and accounts to be held by the trustee.

Mr. Hutchinson moved the adoption of the following entitled resolution:

RESOLUTION AUTHORIZING THE ISSUANCE OF NOT TO EXCEED \$275,000,000 NEW JERSEY EDUCATIONAL FACILITIES AUTHORITY PRINCETON UNIVERSITY REVENUE BONDS, 2011 SERIES B