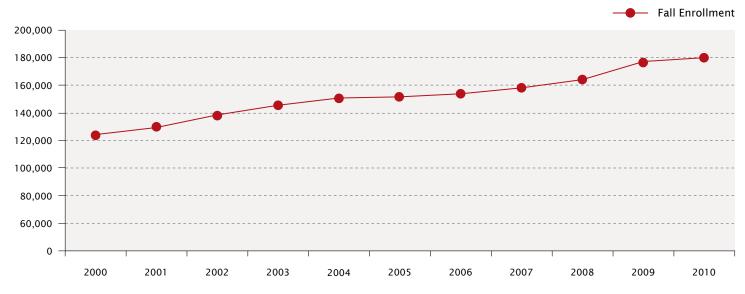

financial markets, which set an all-time record in 2010, rising 5.4 percent to \$431.1 billion. Of the total municipal bonds issued, Build America Bonds captured 24.4 percent of the market share or \$117.3 billion.

In addition to the 2010 deals financed with Build America Bonds, the Authority completed its first stand-alone financing for a community college, Passaic County Community College. This transaction signifies a growing need for capital investment in this sector due to rising enrollment and limited state support. In the last 10 years, enrollment at the State's community colleges grew by 39 percent. This sector now serves over 180,000 students each year making it the largest and fastest growing public sector of higher education in the State.

#### **Community College Enrollment**



Source: New Jersey Commission on Higher Education

## 2010 Transactions

The New Jersey Educational Facilities Authority completed 10 financings for 10 clients totaling nearly \$531 million. More than \$450 million funded new projects and nearly \$79 million was for restructurings.





**Frick Chemistry** Laboratory

The Authority issued \$250 million revenue bonds in its 2010 Series B financing on behalf of Princeton University.

Bond proceeds will be used to acquire, construct, renovate and install certain capital assets located on the University's main campus in Princeton, its Forrestal campus in Plainsboro and its administrative buildings in West Windsor. Among these projects are development of its science neighborhood, renovation and repair of various buildings and facilities, incl