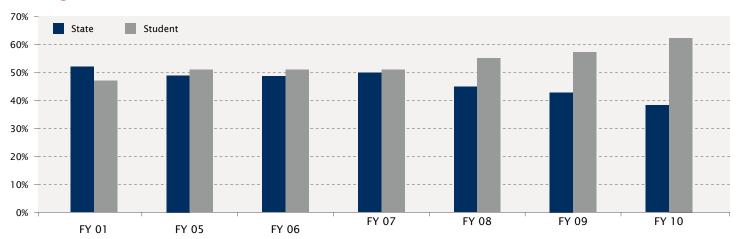

## 12. Report on the Authority's Draft Annual Report

Ms. Stitt reported that pursuant to an Executive Order signed by Governor Corzine, the Authority's Annual Report had to be presented to the members for formal approval. She advised that in order to give the members time to review the content and provide comments that she was giving them a draft today and that she intended to present another draft report with any comments to the members in June. Ms. Stitt requested major comments in the next two weeks.