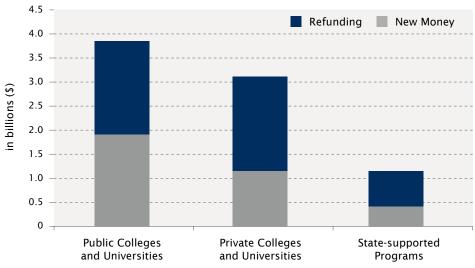

Technology Center, the Annunciation Center at the College of Saint Elizabeth, the David and Carol Lackland Center at Centenary College, and much more. The Authority financed each of these facilities and about 88%, or \$267 million, of this sector's construction spending during 2008.

Across all higher education sectors in New Jersey, the Authority has completed more than \$8 billion in financings for its clients since 2000. Of that amount, \$4.6 billion financed new capital projects to improve and modernize campuses throughout New Jersey. Collectively, these projects have brought tens of thousands of construction jobs to the State and created ancillary economic activity that has had a seismic and immeasurable impact on New Jersey's economy.

#### NJEFA Bonds Issued by Sector (2000-2010)



Source: NJEFA



## State's Future Economic Prosperity Linked to Higher Education

Like the Presidents' Council study, a report of the Governor's Task Force on Higher Education, released in December 2010, also found that the very future of New Jersey's economic prosperity is linked to the success of higher education in New Jersey.

The Report found that college graduates will drive New Jersey's economy and in 2018, more workers with bachelor's degrees will be needed in New Jersey than in any other state except for Massachusetts. A large portion of those jobs will be in healthcare,

New Jersey's liberty and prosperity, our very motto, rely on teaching, research, and creativity at our institutions of higher education."

The Report of the Governor's Task Force on Higher Education—December 2