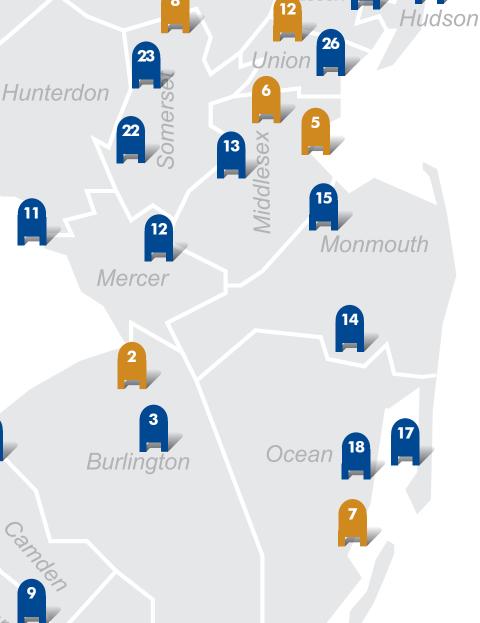

## Project Medicine Drop Locations

Bergen County – Paramus P.D.

1. Atlantic County – Atlantic City P.D.

- 3. Burlington County State Police Barracks Red Lion
- **4.** Camden County Cherry Hill P.D.
- **5.** Cape May County Lower Township P.D.
- 6. Cumberland County Vineland P.D.
- 7. Essex County Belleville P.D.
- 8. Essex County North Caldwell P.D.
- 9. Gloucester County Mantua P.D.
- **10.** Hudson County Sheriff Jersey City
- **11.** Hunterdon County Lambertville P.D.
- **12.** Mercer County West Windsor P.D.
- **13.** Middlesex County East Brunswick P.D.
- **14.** Monmouth County Howell P.D.
- **15.** Monmouth County Marlboro P.D.
- 16. Morris County State Police Barracks Netcong
- **17.** Ocean County Seaside Heights P.D.
- **18.** Ocean County Toms River P.D.
- **19.** Passaic County Little Falls P.D.
- **20.** Salem County Salem City P.D.
- **21.** Salem County State Police Barracks Woodstown
- **22.** Somerset County Hillsborough P.D.
- **23.** Somerset County Sheriff Somerville
- **24.** Sussex County Newton P.D.
- **25.** Sussex County State Police Barracks Sussex
- **26.** Union County Union County P.D.
- 27. Warren County State Police Barracks Hope

## New locations added between December 2012 and April 2013:

- Bergen County River Vale Police Department
- 2. Burlington County Burlington Township Police Department
- Camden County Haddon Heights Police Department