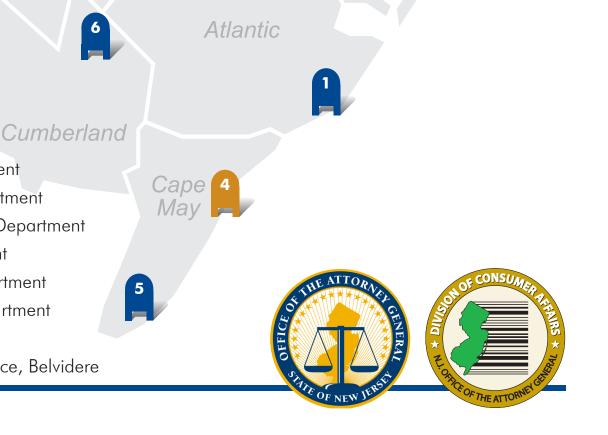

## Project Medicine Drop Locations

Bergen County – Paramus P.D.

1. Atlantic County – Atlantic City P.D.

- 3. Burlington County State Police Barracks Red Lion
- **4.** Camden County Cherry Hill P.D.
- **5.** Cape May County Lower Township P.D.
- 6. Cumberland County Vineland P.D.
- 7. Essex County Belleville P.D.
- 8. Essex County North Caldwell P.D.
- 9. Gloucester County Mantua P.D.
- **10.** Hudson County Sheriff Jersey City
- **11.** Hunterdon County Lambertville P.D.
- **12.** Mercer County West Windsor P.D.
- **13.** Middlesex County East Brunswick P.D.
- **14.** Monmouth County Howell P.D.
- **15.** Monmouth County Marlboro P.D.
- 16. Morris County State Police Barracks Netcong
- **17.** Ocean County Seaside Heights P.D.
- **18.** Ocean County Toms River P.D.
- **19.** Passaic County Little Falls P.D.
- **20.** Salem County Salem City P.D.
- **21.** Salem County State Police Barracks Woodstown
- **22.** Somerset County Hillsborough P.D.
- **23.** Somerset County Sheriff Somerville
- **24.** Sussex County Newton P.D.
- **25.** Sussex County State Police Barracks Sussex
- **26.** Union County Union County P.D.
- 27. Warren County State Police Barracks Hope

## New locations added between December 2012 and April 2013:

- Bergen County River Vale Police Department
- 2. Burlington County Burlington Township Police Department
- Camden County Haddon Heights Police Department

Morris

Narren

Gloucest

Salem =

20

- Cape May County Stone Harbor Police Department
- 5. Middlesex County Perth Amboy Police Department
- 6. Middlesex County Sayreville Police Department
- 7. Ocean County Lacey Township Police Department
- 8. Somerset County Bernards Township Police Department
- 9. Sussex County Hopatcong Police Department
- **10.** Sussex County Sparta Township Police Department
- 11. Sussex County Vernon Township Police Department
- **12.** Union County Elizabeth Police Department
- **13.** Warren County Warren County Sheriff's Office, Belvidere