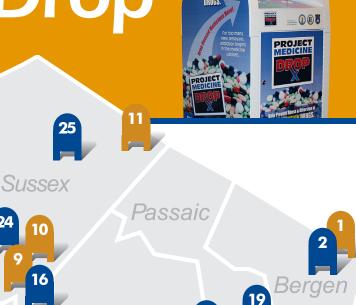

## Project Medicine Drop Locations

Bergen County – Paramus P.D.

1. Atlantic County – Atlantic City P.D.

- 3. Burlington County State Police Barracks Red Lion
- **4.** Camden County Cherry Hill P.D.
- **5.** Cape May County Lower Township P.D.
- 6. Cumberland County Vineland P.D.
- 7. Essex County Belleville P.D.
- 8. Essex County North Caldwell P.D.
- 9. Gloucester County Mantua P.D.
- **10.** Hudson County Sheriff Jersey City
- **11.** Hunterdon County Lambertville P.D.
- **12.** Mercer County West Windsor P.D.
- **13.** Middlesex County East Brunswick P.D.
- **14.** Monmouth County Howell P.D.
- **15.** Monmouth County Marlboro P.D.
- 16. Morris County State Police Barracks Netcong
- **17.** Ocean County Seaside Heights P.D.
- **18.** Ocean County Toms River P.D.
- **19.** Passaic County Little Falls P.D.
- **20.** Salem County Salem City P.D.
- **21.** Salem County State Police Barracks Woodstown
- **22.** Somerset County Hillsborough P.D.
- **23.** Somerset County Sheriff Somerville
- **24.** Sussex County Newton P.D.
- **25.** Sussex County State Police Barracks Sussex
- **26.** Union County Union County P.D.
- 27. Warren County State Police Barracks Hope

## New locations added between December 2012 and April 2013:

- Bergen County River Vale Police Department
- 2. Burlington County Burlington Township Police Department
- Camden County Haddon Heights Police Department