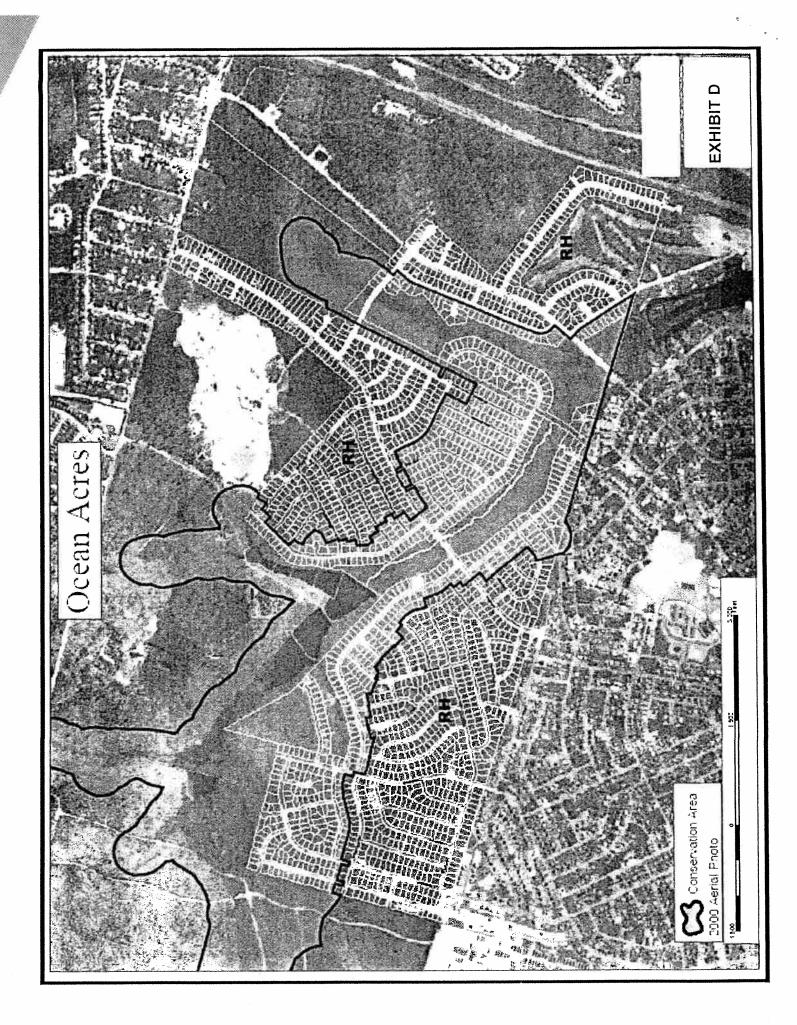

WHEREAS, the revised zoning plan adopted by Ordinance 2004-23 created a new zone within the Regional Growth Area, the RC (Residential Conservation) Zone, and modified standards for development of undersized lots located in an existing zone within the Regional Growth Area, the RH (Residential High) Zone; and

WHEREAS, on May 7, 2012, Barnegat Township adopted Ordinance 2012-12, amending the municipality's Zoning Map by rezoning the "overlay area" within the Ocean Acres subdivision from the RC (Residential Conservation) Zone to the RH (Residential High) Zone; and