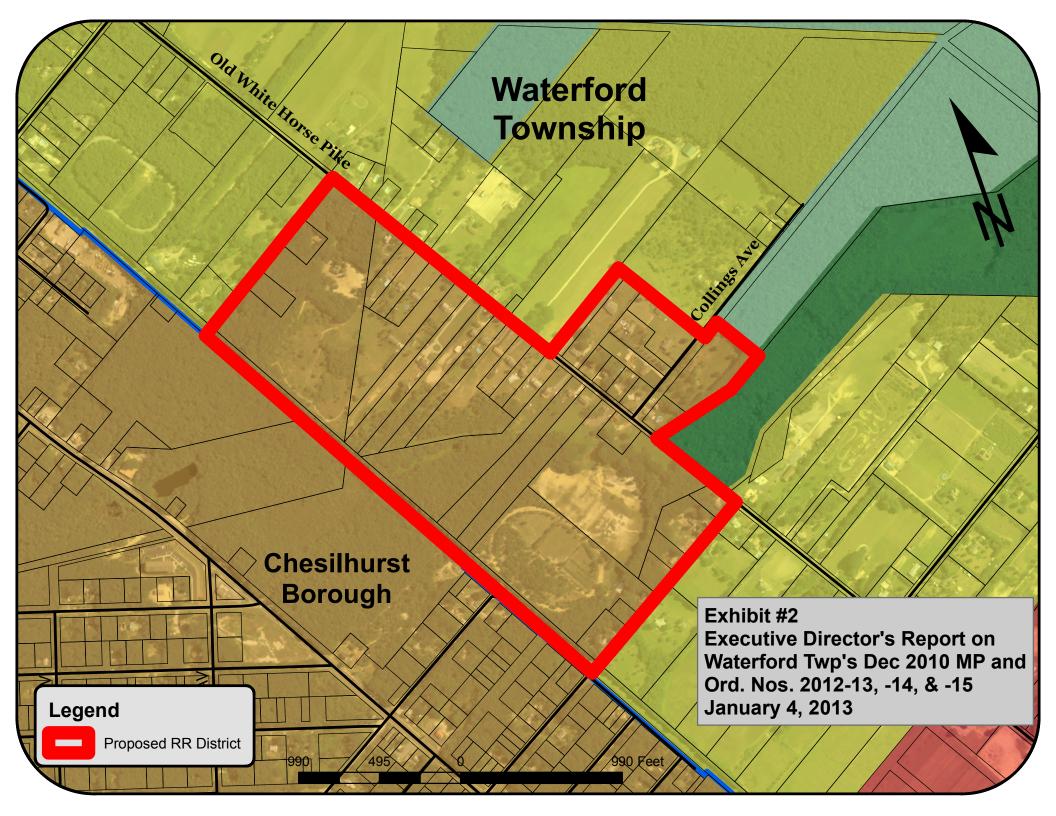

Generating Facilities in compliance with Section 176-129.2"

#### ATTACHMENT B TO EXECUTIVE DIRECTOR'S REPORT DATED JANUARY 4, 2013 ON WATERFORD TOWNSHIP'S 2010 MASTER PLAN AND ORDINANCES 2012-13, 2012-14 AND 2012-15

Adoption of the following amendments to the Township's Zoning Map, or comparable revisions thereto, will make Ordinance 2012-14 consistent with the standards and provisions of the Pinelands Comprehensive Management Plan:

#### 1. The following parcels are hereby rezoned:

Block 45, Lots 3, 6, and 6.01 shall be included within the Township's PF District.

Block 45.01, Lot 9 shall be included within the Township's PF District.

Block 45, Lot 8 shall be included within the Township's PHB District.

Block 45.01, Lot 11.02 shall be included within the Township's PHB District.









Chris Christie Governor Kim Guadagno Lt. Governor

### State of New Jersey

THE PINELANDS COMMISSION
PO Box 359
New Lisbon, NJ 08064
(609) 894-7300
www.nj.gov/pinelands

General Information: Info@njpines.state.nj.us Application Specific Information: AppInfo@njpines.state.nj.us



Mark S. Lohbauer Chairman Nancy Wittenberg Executive Director

# REPORT ON RESOLUTION 10-26, ADOPTING WATERFORD TOWNSHIP'S DECEMBER 2010 MASTER PLAN, AND ORDINANCES 2012-13, 2012-14 AND 2012-15, AMENDING CHAPTER 176 (LAND USE, DEVELOPMENT AND ZONING) OF THE CODE OF WATERFORD TOWNSHIP

January 4, 2013

Waterford Township 2131 Auburn Avenue Atco, NJ 08004-1900

#### **FINDINGS OF FACT**

#### I. Background

The Township of Waterford is located in the western portion of the Pinelands Area, in eastern Camden Cou