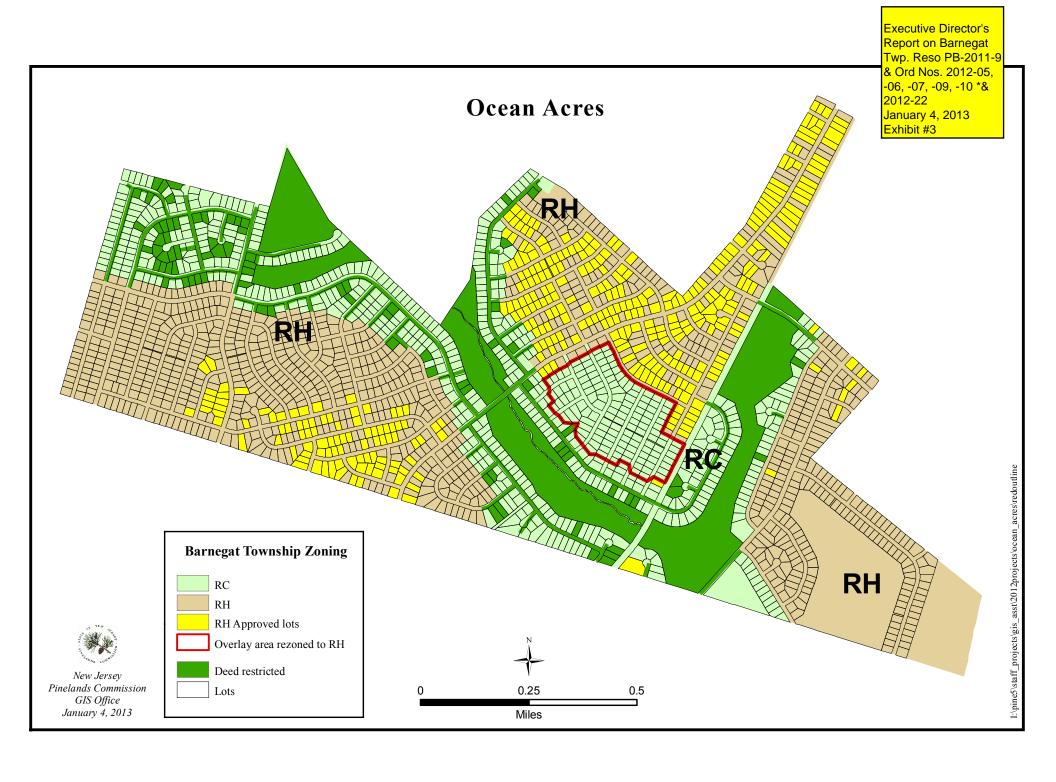

WHEREAS, the revised zoning plan adopted by Ordinance 2004-23 created a new zone within the Regional Growth Area, the RC (Residential Conservation) Zone, and modified standards for development of undersized lots located in an existing zone within the Regional Growth Area, the RH (Residential High) Zone; and

WHEREAS, on May 7, 2012, Barnegat Township adopted Ordinance 2012-12, amending the municipality's Zoning Map by rezoning the "overlay area" within the Ocean Acres subdivision from the RC (Residential Conservation) Zone to the RH (Residential High) Zone; and

WHEREAS, included in the April 2011 Master Plan are recommendations for zoning changes designed to implement revised center boundaries and planning area changes in the Pinelands National Reserve portion of the Township, consistent with Township's petition for Initial Plan Endorsement by the State Planning Commission; and

WHEREAS, on May 7, 2012, Barnegat Township adopted Ordinances 2012-05, 2012-06, 2012-07, 2012-08, 2012-09 and 2012-10, amending Chapter 55 (Land Use) of the Township's Code for purposes of implementing the recommendations of the April 2011 Master Plan and the Township's Initial Plan Endorsement Petition; and

WHEREAS, on October 15, 2012, Barnegat Township adopted Ordinance 2012-22, adopting a revised Zoning Map, dated May 10, 2012; and

WHEREAS, the Zoning Map adopted by Ordinance 2012-22 supersedes the map previously adopted by Ordinance 2012-08; and