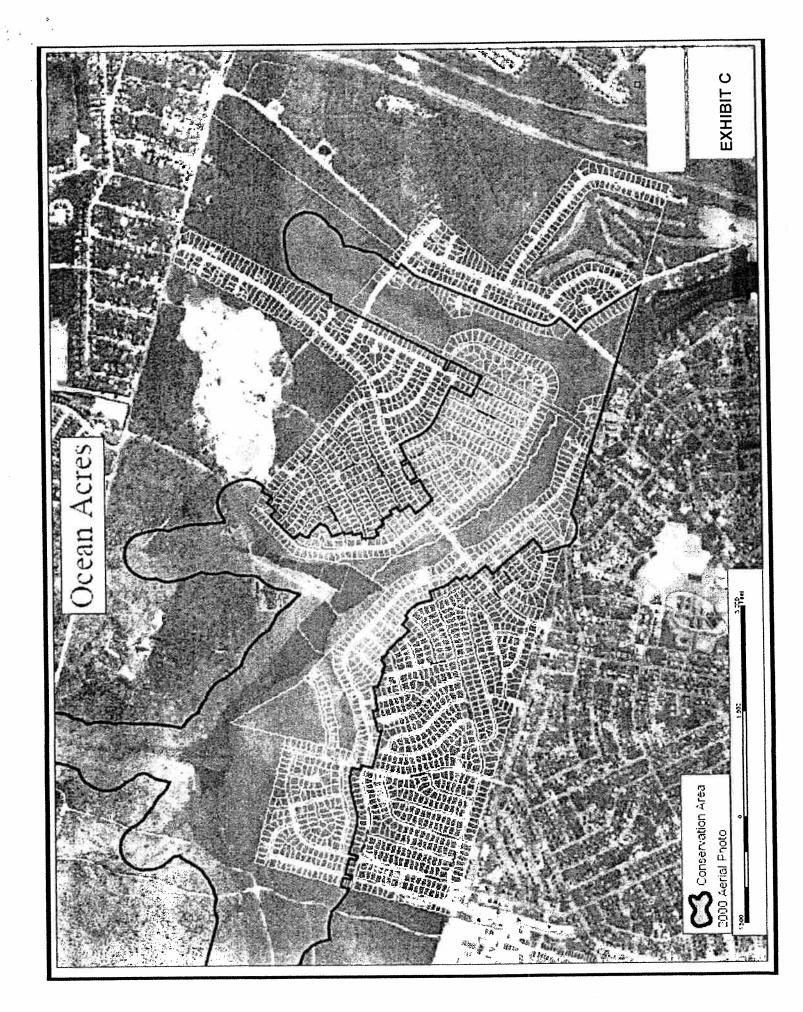

- 12. The Pinelands Commission has determined that portions of Ocean Acres constitute habitat which is critical to the survival of one or more local populations of threatened or endangered animal species and contains local populations of threatened or endangered plant species. The animal species include the Northern Pine Snake and Pine Barrens tree frog. The plant species include swamp pink and Knieskern's beaked rush. Both swamp pink and Knieskern's beaked rush are federally listed endangered species and, therefore, may be subject to additional federal regulation. The Pinelands Commission has determined that the protection of habitat critical to the survival of the local populations of threatened or endangered species found within Ocean Acres, as required pursuant to N.J.A.C. 7:50-6, Parts II and III, can be accomplished by establishing a "Conservation Area" comprised of a contiguous area of land that consists of habitat critical for the survival of the local populations of such threatened or endangered species.
- 13. In order to preserve and protect the threatened or endangered species located in the Barnegat Township portion of Ocean Acres and their critical habitat, as required pursuant to N.J.A.C. 7:50-6, Parts II and III of the Pinelands CMP, the Pinelands Commission, in conjunction with Barnegat Township is pursuing the establishment of such a "Conservation Area" in Ocean Acres. The anticipated Conservation Area is depicted on the map attached hereto as Exhibit "C". Barnegat Township is finalizing amendments to its zoning ordinance

(hereinafter the "Revised Ordinance") that are expected to establish this "Conservation Area" as a new zoning district within which residential development would be prohibited.

- 14. Additionally, certain areas within the Barnegat Township portion of Ocean Acres contain wetlands and required buffers to wetlands.
- 15. Barnegat Township and the Pinelands Commission have determined that amendments to Barnegat's zoning ordinance are required in order to (i) afford adequate protection to habitat critical for the survival of the threatened and endangered species delineated in paragraph 12 above as required pursuant to N.J.A.C. 7:50-6, Parts II and III of the CMP and Sections 55-295E and 55-299B of Barnegat's zoning ordinance through the establishment of a Conservation Area of approximately 730 lots, within which development would be prohibited; (ii) permit development to proceed where appropriate; and, (iii) allow the owners of land in the "Conservation Area" to realize some reasonable economic benefit for their land.
- 16. The Revised Ordinance is expected to permit development of the lots within the RH District located outside of the Conservation Area.
- 17. There is an area within the Conservation Area of Ocean Acres comprised of approximately 135-lots, which is generally defined as the area between Nautilus Drive, Avalon Avenue, Mutineer Avenue and Viking Drive, that the Pinelands Commission has determined constitutes habitat critical for the survival of the local population of Northern Pine Snakes that have been found within the Barnegat Township portion of Ocean Acres.
- 18. Were it not for the determination by the Pinelands Commission discussed in Paragraph 12 above, this 135-lot area would, given its location in a Pinelands Regional Growth Area, be available for residential development in accordance with the standards of the RH District.