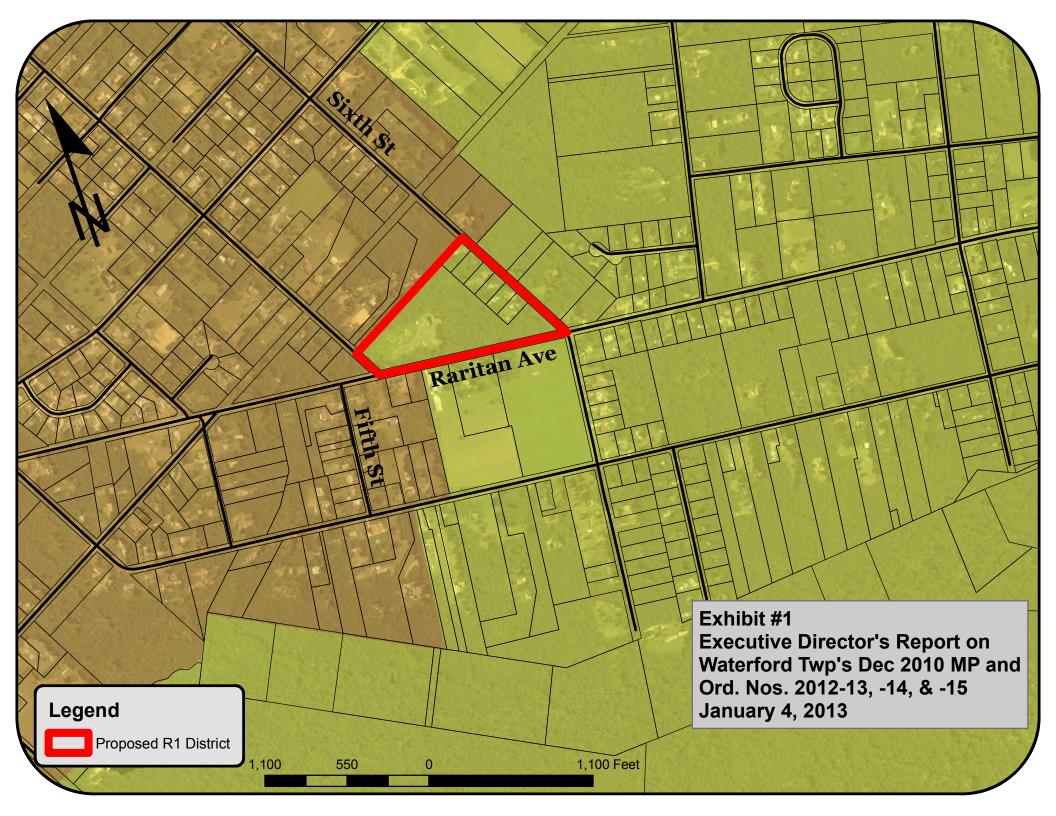

ar Generating Facilities in compliance with Section 176-129.2"

#### ATTACHMENT B TO EXECUTIVE DIRECTOR'S REPORT DATED JANUARY 4, 2013 ON WATERFORD TOWNSHIP'S 2010 MASTER PLAN AND ORDINANCES 2012-13, 2012-14 AND 2012-15

Adoption of the following amendments to the Township's Zoning Map, or comparable revisions thereto, will make Ordinance 2012-14 consistent with the standards and provisions of the Pinelands Comprehensive Management Plan:

#### 1. The following parcels are hereby rezoned:

Block 45, Lots 3, 6, and 6.01 shall be included within the Township's PF District.

Block 45.01, Lot 9 shall be included within the Township's PF District.

Block 45, Lot 8 shall be included within the Township's PHB District.

Block 45.01, Lot 11.02 shall be included within the Township's PHB District.









Chris Christie Governor Kim Guadagno Lt. Governor

### State of New Jersey

THE PINELANDS COMMISSION
PO Box 359
New Lisbon, NJ 08064
(609) 894-7300
www.nj.gov/pinelands

General Information: Info@njpines.state.nj.us Application Specific Information: AppInfo@njpines.state.nj.us



Mark S. Lohbauer Chairman Nancy Wittenberg Executive Director

# REPORT ON RESOLUTION 10-26, ADOPTING WATERFORD TOWNSHIP'S DECEMBER 2010 MASTER PLAN, AND ORDINANCES 2012-13, 2012-14 AND 2012-15, AMENDING CHAPTER 176 (LAND USE, DEVELOPMENT AND ZONING) OF THE CODE OF WATERFORD TOWNSHIP

January 4, 2013

Waterford Township 2131 Auburn Avenue Atco, NJ 08004-1900

#### **FINDINGS OF FACT**

#### I. Background

The Township of Waterford is located in the western portion of the Pinelands Area, in eastern Camden C