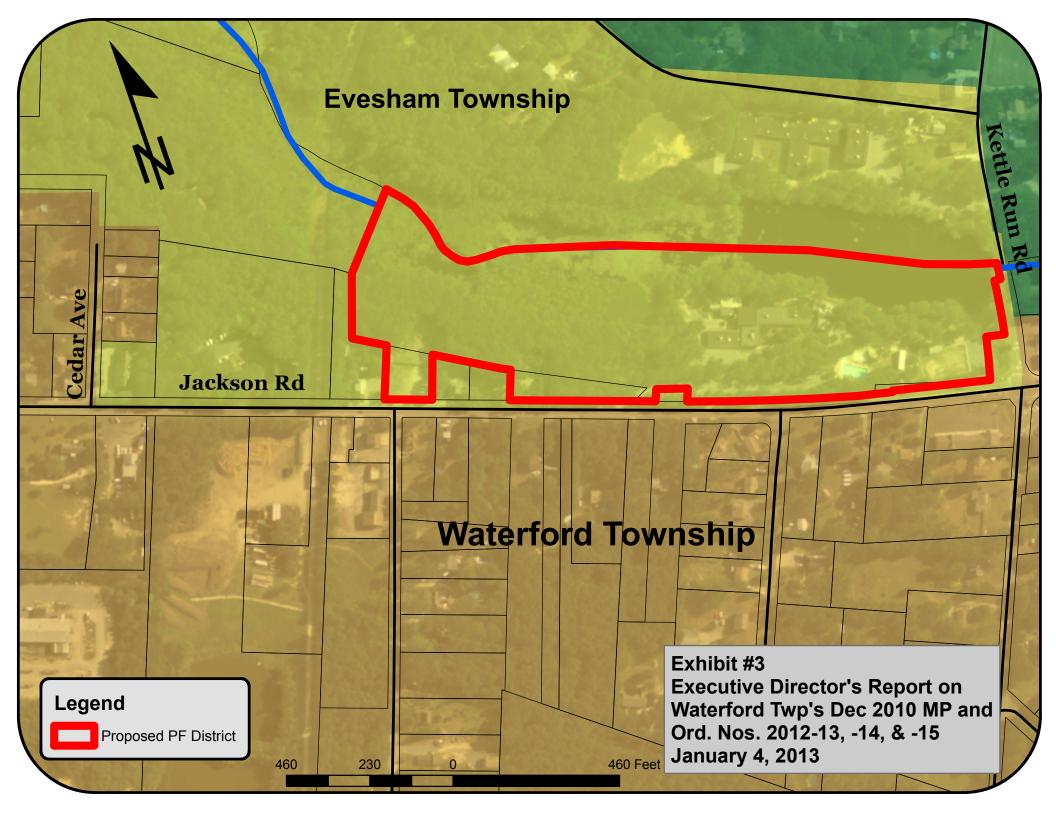

enerating Facilities in compliance with Section 176-129.2"

#### ATTACHMENT B TO EXECUTIVE DIRECTOR'S REPORT DATED JANUARY 4, 2013 ON WATERFORD TOWNSHIP'S 2010 MASTER PLAN AND ORDINANCES 2012-13, 2012-14 AND 2012-15

Adoption of the following amendments to the Township's Zoning Map, or comparable revisions thereto, will make Ordinance 2012-14 consistent with the standards and provisions of the Pinelands Comprehensive Management Plan:

#### 1. The following parcels are hereby rezoned:

Block 45, Lots 3, 6, and 6.01 shall be included within the Township's PF District.

Block 45.01, Lot 9 shall be included within the Township's PF District.

Block 45, Lot 8 shall be included within the Township's PHB District.

Block 45.01, Lot 11.02 shall be included within the Township's PHB District.









Chris Christie Governor Kim Guadagno Lt. Governor

### State of New Jersey

THE PINELANDS COMMISSION
PO Box 359
New Lisbon, NJ 08064
(609) 894-7300
www.nj.gov/pinelands

General Information: Info@njpines.state.nj.us Application Specific Information: AppInfo@njpines.state.nj.us



Mark S. Lohbauer Chairman Nancy Wittenberg Executive Director

# REPORT ON RESOLUTION 10-26, ADOPTING WATERFORD TOWNSHIP'S DECEMBER 2010 MASTER PLAN, AND ORDINANCES 2012-13, 2012-14 AND 2012-15, AMENDING CHAPTER 176 (LAND USE, DEVELOPMENT AND ZONING) OF THE CODE OF WATERFORD TOWNSHIP

January 4, 2013

Waterford Township 2131 Auburn Avenue Atco, NJ 08004-1900

#### **FINDINGS OF FACT**

#### I. Background

The Township of Waterford is located in the western portion of the Pinelands Area, in eastern Camden Count