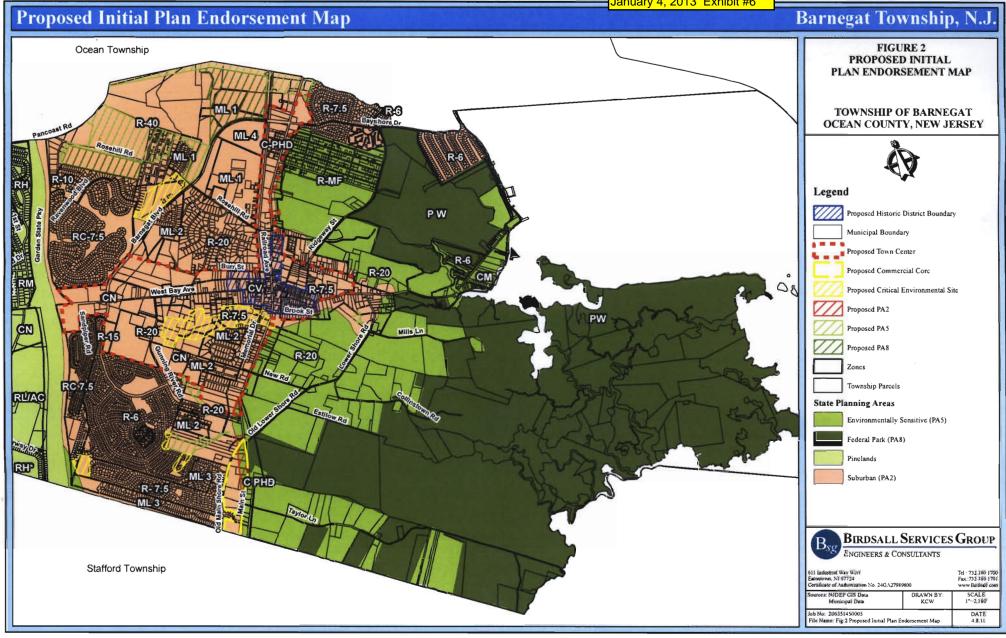

WHEREAS, on December 7, 2011, Barnegat Township received Initial Plan Endorsement and Town Center designation from the State Planning Commission; and

WHEREAS, the areas affected by the December 7, 2011 plan endorsement and center designation are located within the Pinelands National Reserve but outside the state-designated Pinelands Area; and

WHEREAS, on April 26, 2011, the Barnegat Township Planning Board adopted Resolution P-2011-9, approving the Township's April 2011 Master Plan, consisting of updated Land Use Plan, Circulation Plan and Historic Preservation Plan Elements; and

WHEREAS, included in the April 2011 Master Plan are recommendations for zoning changes designed to implement revised center boundaries and planning area changes in the Pinelands National Reserve portion of the Township, consistent with Township's petition for Initial Plan Endorsement by the State Planning Commission; and

WHEREAS, on May 7, 2012, Barnegat Township adopted Ordinances 2012-05, 2012-06, 2012-07, 2012-08, 2012-09 and 2012-10, amending Chapter 55 (Land Use) of the Township's Code for purposes of implementing the recommendations of the April 2011 Master Plan and the Township's Initial Plan Endorsement Petition; and

WHEREAS, subsequent to the public hearing, a number of errors were identified with the Ocean Acres subdivision zoning boundaries depicted on the Zoning Map adopted by Ordinance 2012-08, necessitating the adoption of a revised and corrected zoning map by the Township; and

WHEREAS, on October 15, 2012, Barnegat Township adopted Ordinance 2012-22, adopting a revised Zoning Map, dated May 10, 2012; and

WHEREAS, the Zoning Map adopted by Ordinance 2012-22 supersedes the map previously adopted by Ordinance 2012-08; and