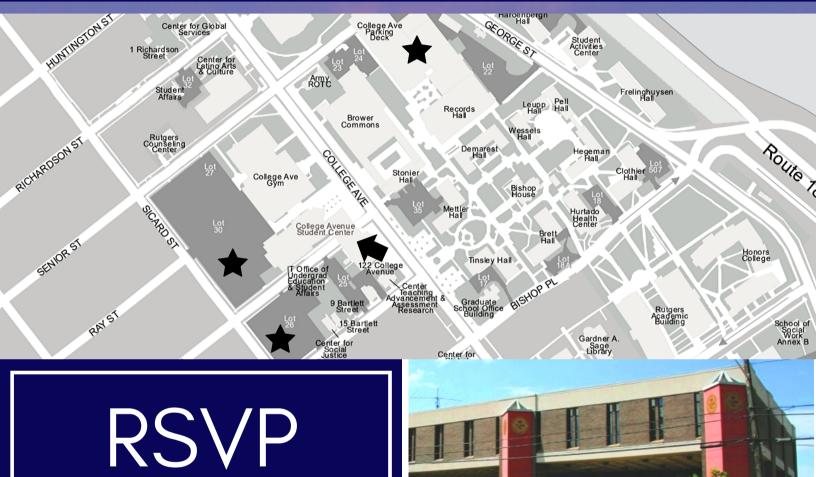

## CAMPUS MAP

RU College Ave location is 126 College Avenue, New Brunswick, NJ 08901.

College Ave. Student Center is marked by the arrow on map.

## PUBLIC TRANSPORTATION

**New Jersey Transit** College Ave. Student Center is a 15 minute walk from the New Brunswick Station.

Guests should park in Lot 26, Lot 30, or the College Avenue Parking Deck, each marked by the black star on map. You must register you car to park in these lots and may receive a citation without registration. **Register at: https://rudots.nupark.com/events/Events/Register/74b5d66c-9485-4a31-a036-b254eb509407** 