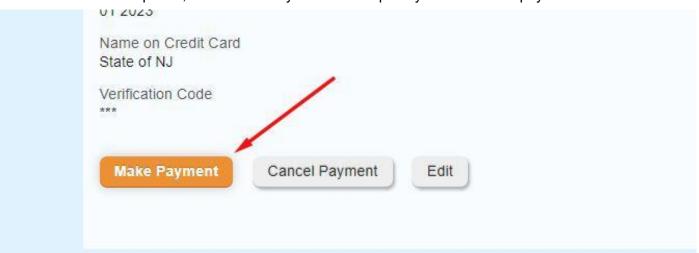

Once this is completed, click "Make Payment" to complete your credit card payment:

Step 10: Once payment is completed, you will receive an email with confirmation that the payment went through. Feel free to save this in your records as a receipt of payment. You will now see "Print All" available under the "Licenses" tab in the shopping cart. Click this for your