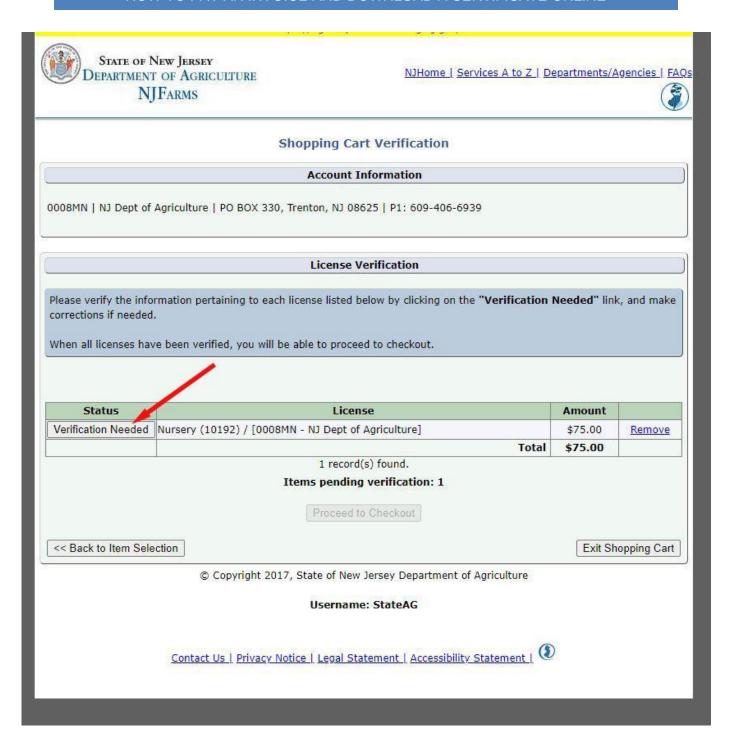

Step 6: Once the invoice is added to the cart, select the "Verification Needed" option under the "Status" bar:

Step 7: Fill out all the required information on the verification page. This includes stock sources if you are renewing your dealers license. You will have to select "add" and add each stock source there: