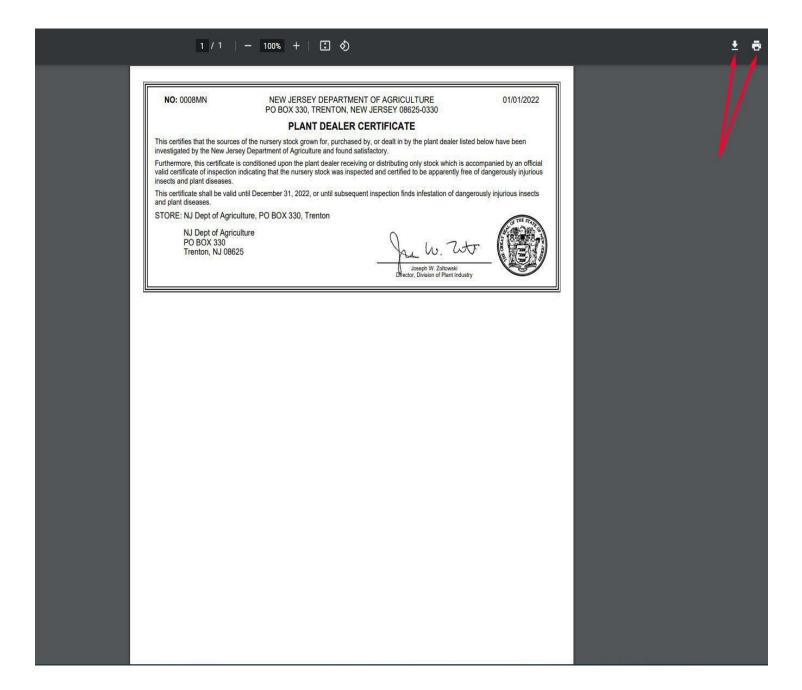

Username: StateAG

Step 11: Print and save your certificate. Once you select "Print All", a PDF of your updated certificate will pop up. There are two options in the upper right corner - print and save. It is very important to save a copy of your certificate on your device so you can easily print

## another copy if need be: