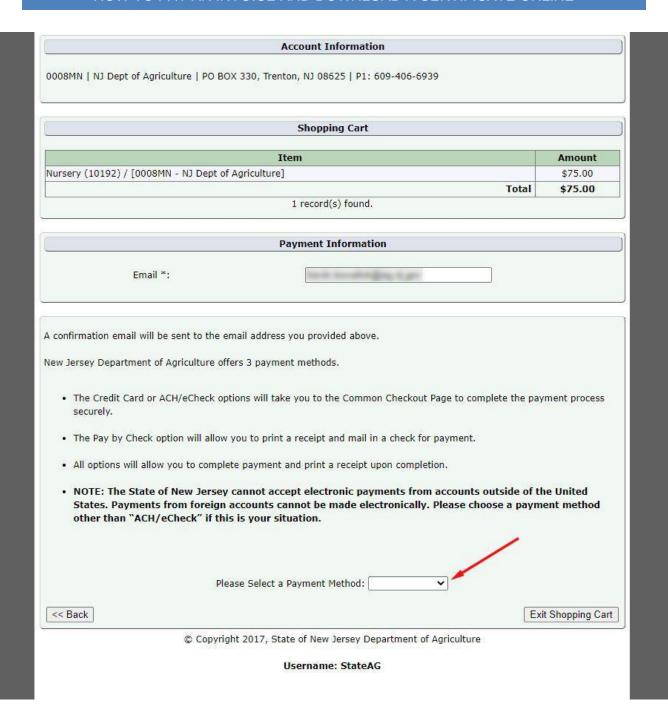

Step 8: Click "Accept and Continue" once completed entering stock sources and other required information. You are now able to proceed to checkout in the cart. Enter your email for receipt of payment then select "Credit Card" under payment method:

#### **Shopping Cart**

Please click on the "Print" links below to view and print your licenses. If you have trouble printing, <u>view the Frequently Asked Questions (FAQ)</u>.

| Item                                                | Amount  | License   |
|-----------------------------------------------------|---------|-----------|
| Nursery (10192) / [0008MN - NJ Dept of Agriculture] | \$75.00 |           |
| Total                                               | \$75.00 | Print All |

1 record(s) found.

Transaction Date: 1/18/2022

Credit Card: \*1881

Credit Card Confirmation #: TEST123 Total Amount Charged: \$77.00

Print Invoice

Back to Account Home

© Copyright 2017, State of New Jersey Department of Agriculture