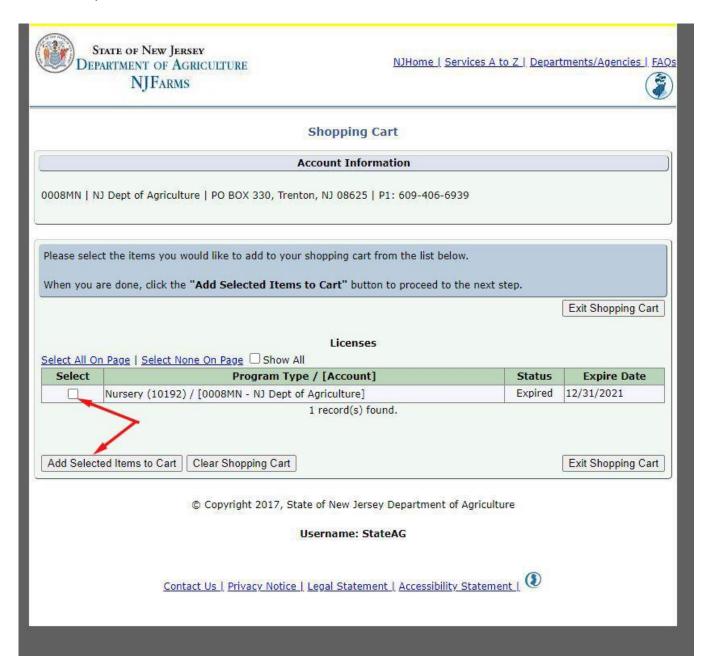

Step 5: Log in to your account and select the "Shopping Cart" option from the home screen. On the shopping cart screen, you will see the invoice in which you will need to pay. Check the select option in front of the invoice, then click "Add Selected Items to Cart":