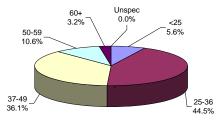

#### OFFENDERS IN CORRECTIONAL INSTITUTIONS BY MANDATORY MINIMUM TERM

- Seventy-one percent (71%) of all adult offenders have mandatory minimum terms (17,875 out of 25,139).

- The median mandatory minimum term is 5 years.

- Twenty-two percent (22%) of those with mandatory minimum terms have mandatory minimum terms of 15 years or more.

|               |       |                |              |            |            |            |            |              | <i>.</i>    |                |             |                |                |                |             |              |
|---------------|-------|----------------|--------------|------------|------------|------------|------------|--------------|-------------|----------------|-------------|----------------|----------------|----------------|-------------|--------------|
| Institution   | Total | < 18<br>Months | 18<br>Months | 2<br>Years | 3<br>Years | 4<br>Years | 5<br>Years | 6-9<br>Years | 10<br>Years | 11-14<br>Years | 15<br>Years | 16-19<br>Years | 20-24<br>Years | 25-29<br>Years | 30<br>Years | 30+<br>Years |
|               |       | WOITIN         | WOILIIS      | 16015      | Tears      | I cai s    | 16015      | Tears        | Tears       | I Cal S        | Tears       | 10013          | Tears          | 10013          | 10013       | Tears        |
| Bayside       | 901   | 34             | 23           | 64         | 171        | 100        | 163        | 226          | 14          | 57             | 14          | 18             | 6              | 3              | 8           | 0            |
| Main          | 100%  | 4%             | 3%           | 7%         | 19%        | 11%        | 18%        | 25%          | 2%          | 6%             | 2%          | 2%             | 1%             | 0%             |             |              |
|               |       |                |              |            |            |            |            |              |             |                |             |                |                |                |             |              |
| Bayside       | 408   | 27             | 24           | 30         | 68         | 23         | 43         | 84           | 15          | 57             | 16          | 9              | 6              | 0              | 6           | 0            |
| Farm          | 100%  | 7%             | 6%           | 7%         | 17%        | 6%         | 11%        | 21%          | 4%          | 14%            | 4%          | 2%             | 1%             | 0%             | 1%          | 0%           |
| Bayside       | 166   | 30             | 16           | 23         | 52         | 18         | 19         | 8            | 0           | 0              | 0           | 0              | 0              | 0              | 0           | 0            |
| Ancora        | 100%  | 18%            | 10%          | 14%        | 31%        | 11%        | 11%        | 5%           | 0%          | 0%             | 0%          | 0%             | 0%             | 0%             | 0%          | 0%           |
|               |       |                |              |            |            |            |            |              |             |                |             |                |                |                |             |              |
| Bayside Total | 1,475 | 91             | 63           | 117        | 291        | 141        | 225        | 318          | 29          | 114            | 30          | 27             | 12             | 3              | 14          | 0            |
|               | 100%  | 6%             | 4%           | 8%         | 20%        | 10%        | 15%        | 22%          | 2%          | 8%             | 2%          | 2%             | 1%             | 0%             | 1%          | 0%           |
| CRAF          | 66    | 17             | 10           | 22         | 16         | 1          | 0          | 0            | 0           | 0              | 0           | 0              | 0              | 0              | 0           | 0            |
| Jones Farm    | 100%  | 26%            | 15%          | 33%        | 24%        | 2%         | 0%         | 0%           | 0%          | 0%             | 0%          | 0%             | 0%             | 0%             | 0%          | -            |
|               | 10070 | 2070           | 1370         | 5570       | 2470       | 2 /0       | 070        | 070          | 070         | 070            | 070         | 070            | 070            | 070            | 070         | 070          |
| CRAF          | 287   | 44             | 15           | 32         | 94         | 21         | 37         | 30           | 2           | 7              | 1           | 1              | 3              | 0              | 0           | 0            |
| Reception     | 100%  | 15%            | 5%           | 11%        | 33%        | 7%         | 13%        | 10%          | 1%          | 2%             | 0%          | 0%             | 1%             | 0%             | 0%          | 0%           |
| CRAF Total    | 353   | 61             | 25           | 54         | 110        | 22         | 37         | 30           | 2           | 7              | 1           | 1              | 3              | 0              | 0           | 0            |
|               | 100%  | 17%            | 7%           | 15%        | 31%        | 6%         | 10%        | 8%           | _<br>1%     | 2%             | 0%          | 0%             | 1%             | 0%             | 0%          |              |
|               |       |                |              |            |            |            |            |              |             |                |             |                |                |                |             |              |
| East Jersey   | 1,293 | 2              | 2            | 7          | 17         | 6          | 45         | 161          | 25          | 250            | 56          | 212            | 131            | 78             | 215         | 86           |
| Main          | 100%  | 0%             | 0%           | 1%         | 1%         | 0%         | 3%         | 12%          | 2%          | 19%            | 4%          | 16%            | 10%            | 6%             | 17%         | 7%           |
| East Jersey   | 66    | 4              | 2            | 5          | 10         | 3          | 8          | 14           | 1           | 18             | 1           | 0              | 0              | 0              | 0           | 0            |
| Camp          | 100%  | 6%             | 3%           | 8%         | 15%        | 5%         | 12%        | 21%          | 2%          | 27%            | 2%          | 0%             | 0%             | 0%             |             | -            |
| •             |       | 0,10           | 0,0          | 070        | .070       | 070        | . 270      | 2.70         | _ /0        | 2.70           | 270         | 0,0            | 070            | 070            | 0,0         | 070          |
| East Jersey   | 1,359 | 6              | 4            | 12         | 27         | 9          | 53         | 175          | 26          | 268            | 57          | 212            | 131            | 78             | 215         | 86           |
| Total         | 100%  | 0%             | 0%           | 1%         | 2%         | 1%         | 4%         | 13%          | 2%          | 20%            | 4%          | 16%            | 10%            | 6%             | 16%         | 6%           |