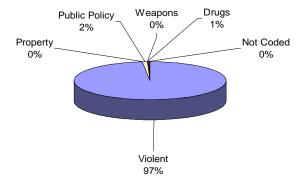

#### Prison Complex Offenders By Base Offense

**ADTC** 

| Institution    | Total  | Violent<br>Offenses | Homicide | Sexual<br>Assault | Assault | Robbery | Kidnap | Other<br>Sex | Other<br>Person | Property | Public<br>Policy | Weapons | Drugs | Not<br>Coded |
|----------------|--------|---------------------|----------|-------------------|---------|---------|--------|--------------|-----------------|----------|------------------|---------|-------|--------------|
|                |        |                     |          |                   |         |         |        |              |                 |          |                  |         |       |              |
| ADTC           | 700    | 679                 | 4        | 584               | 3       | 4       | 21     | 56           | 7               | 2        | 12               | 0       | 6     | 1            |
|                | 100%   | 97%                 | 1%       | 83%               | 0%      | 1%      | 3%     | 8%           | 1%              | 0%       | 2%               | 0%      | 1%    | 0%           |
|                |        |                     |          |                   |         |         |        |              |                 |          |                  |         |       |              |
| SUBTOTAL       | 16,582 | 9,639               | 2,987    | 1,450             | 1,508   | 3,064   | 265    | 332          | 33              | 1,701    | 678              | 939     | 3,548 | 77           |
|                | 100%   | 58%                 | 18%      | 9%                | 9%      | 18%     | 2%     | 2%           | 0%              | 10%      | 4%               | 6%      | 21%   | 0%           |
|                |        |                     |          |                   |         |         |        |              |                 |          |                  |         |       |              |
| Mahan - Female | 825    | 407                 | 176      | 11                | 78      | 112     | 8      | 21           | 1               | 135      | 66               | 16      | 193   | 8            |
| Prison         | 100%   | 49%                 | 21%      | 1%                | 9%      | 14%     | 1%     | 3%           | 0%              | 16%      | 8%               | 2%      | 23%   | 1%           |
|                |        |                     |          |                   |         |         |        |              |                 |          |                  |         |       |              |
| Total Prison   | 17,407 | 10,046              | 3,163    | 1,461             | 1,586   | 3,176   | 273    | 353          | 34              | 1,836    | 744              | 955     | 3,741 | 85           |
| Complex        | 100%   | 58%                 | 18%      | 8%                | 9%      | 18%     | 2%     | 2%           | 0%              | 11%      | 4%               | 5%      | 21%   | 0%           |