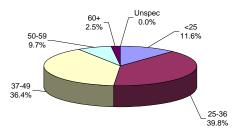

#### OFFENDERS IN CORRECTIONAL INSTITUTIONS BY MANDATORY MINIMUM TERM

- Seventy-one percent (71%) of all adult offenders have mandatory minimum terms (17,875 out of 25,139).

- The median mandatory minimum term is 5 years.

- Twenty-two percent (22%) of those with mandatory minimum terms have mandatory minimum terms of 15 years or more.

|               |       |                |              |            |            |            |            |              | <i>.</i>    |                |             |                |                |                |             |              |
|---------------|-------|----------------|--------------|------------|------------|------------|------------|--------------|-------------|----------------|-------------|----------------|----------------|----------------|-------------|--------------|
| Institution   | Total | < 18<br>Months | 18<br>Months | 2<br>Years | 3<br>Years | 4<br>Years | 5<br>Years | 6-9<br>Years | 10<br>Years | 11-14<br>Years | 15<br>Years | 16-19<br>Years | 20-24<br>Years | 25-29<br>Years | 30<br>Years | 30+<br>Years |
|               |       | WOITIN         | WOILIIS      | 16015      | Tears      | I cai s    | 16015      | Tears        | Tears       | I Cal S        | Tears       | 10013          | Tears          | 10013          | 10013       | Tears        |
| Bayside       | 901   | 34             | 23           | 64         | 171        | 100        | 163        | 226          | 14          | 57             | 14          | 18             | 6              | 3              | 8           | 0            |
| Main          | 100%  | 4%             | 3%           | 7%         | 19%        | 11%        | 18%        | 25%          | 2%          | 6%             | 2%          | 2%             | 1%             | 0%             |             |              |
|               |       |                |              |            |            |            |            |              |             |                |             |                |                |                |             |              |
| Bayside       | 408   | 27             | 24           | 30         | 68         | 23         | 43         | 84           | 15          | 57             | 16          | 9              | 6              | 0              | 6           | 0            |
| Farm          | 100%  | 7%             | 6%           | 7%         | 17%        | 6%         | 11%        | 21%          | 4%          | 14%            | 4%          | 2%             | 1%             | 0%             | 1%          | 0%           |
| Bayside       | 166   | 30             | 16           | 23         | 52         | 18         | 19         | 8            | 0           | 0              | 0           | 0              | 0              | 0              | 0           | 0            |
| Ancora        | 100%  | 18%            | 10%          | 14%        | 31%        | 11%        | 11%        | 5%           | 0%          | 0%             | 0%          | 0%             | 0%             | 0%             | 0%          | 0%           |
|               |       |                |              |            |            |            |            |              |             |                |             |                |                |                |             |              |
| Bayside Total | 1,475 | 91             | 63           | 117        | 291        | 141        | 225        | 318          | 29          | 114            | 30          | 27             | 12             | 3              | 14          | 0            |
|               | 100%  | 6%             | 4%           | 8%         | 20%        | 10%        | 15%        | 22%          | 2%          | 8%             | 2%          | 2%             | 1%             | 0%             | 1%          | 0%           |
| CRAF          | 66    | 17             | 10           | 22         | 16         | 1          | 0          | 0            | 0           | 0              | 0           | 0              | 0              | 0              | 0           | 0            |
| Jones Farm    | 100%  | 26%            | 15%          | 33%        | 24%        | 2%         | 0%         | 0%           | 0%          | 0%             | 0%          | 0%             | 0%             | 0%             | 0%          | -            |
|               | 10070 | 2070           | 1370         | 5570       | 2470       | 2 /0       | 070        | 070          | 070         | 070            | 070         | 070            | 070            | 070            | 070         | 070          |
| CRAF          | 287   | 44             | 15           | 32         | 94         | 21         | 37         | 30           | 2           | 7              | 1           | 1              | 3              | 0              | 0           | 0            |
| Reception     | 100%  | 15%            | 5%           | 11%        | 33%        | 7%         | 13%        | 10%          | 1%          | 2%             | 0%          | 0%             | 1%             | 0%             | 0%          | 0%           |
| CRAF Total    | 353   | 61             | 25           | 54         | 110        | 22         | 37         | 30           | 2           | 7              | 1           | 1              | 3              | 0              | 0           | 0            |
|               | 100%  | 17%            | 7%           | 15%        | 31%        | 6%         | 10%        | 8%           | _<br>1%     | 2%             | 0%          | 0%             | 1%             | 0%             | 0%          |              |
|               |       |                |              |            |            |            |            |              |             |                |             |                |                |                |             |              |
| East Jersey   | 1,293 | 2              | 2            | 7          | 17         | 6          | 45         | 161          | 25          | 250            | 56          | 212            | 131            | 78             | 215         | 86           |
| Main          | 100%  | 0%             | 0%           | 1%         | 1%         | 0%         | 3%         | 12%          | 2%          | 19%            | 4%          | 16%            | 10%            | 6%             | 17%         | 7%           |
| East Jersey   | 66    | 4              | 2            | 5          | 10         | 3          | 8          | 14           | 1           | 18             | 1           | 0              | 0              | 0              | 0           | 0            |
| Camp          | 100%  | 6%             | 3%           | 8%         | 15%        | 5%         | 12%        | 21%          | 2%          | 27%            | 2%          | 0%             | 0%             | 0%             |             | -            |
| •             |       | 0,10           | 0,0          | 070        | .070       | 070        | . 270      | 2.70         | _ /0        | 2.70           | 270         | 0,0            | 070            | 070            | 0,0         | 070          |
| East Jersey   | 1,359 | 6              | 4            | 12         | 27         | 9          | 53         | 175          | 26          | 268            | 57          | 212            | 131            | 78             | 215         | 86           |
| Total         | 100%  | 0%             | 0%           | 1%         | 2%         | 1%         | 4%         | 13%          | 2%          | 20%            | 4%          | 16%            | 10%            | 6%             | 16%         | 6%           |