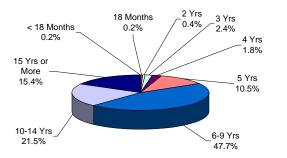

Prison Complex Offenders By Total Term At Admission

**ADTC** 

#### PRISON MALES

#### FEMALE FACILITIES

The median term for prison males is 7 years.

The median term at ADTC is 10 years.

Twenty-seven percent (27%) of all prison males are serving sentences of 16 years or more.

Seventy-nine percent (79%) of all offenders at New Jersey State Prison are serving sentences of 16 years or more, with 616 life with parole and 61 life without parole.