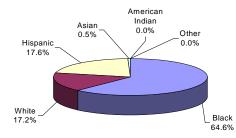

#### Prison Complex Offenders By Base Offense

**ADTC** 

#### FEMALE FACILITIES

Not Coded 1.0% Violent 23.4% Violent 49.3% Public Policy 8.0% Property 16.4%

Virtually all offenders at ADTC were committed for violent offenses.

Fifty-six percent (56%) of male offenders in the prison complex were convicted of a violent offense (ADTC excluded).