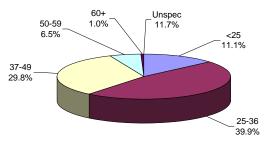

#### YOUTH COMPLEX

The median youth complex term is 5 years.

No youth complex offenders are currently serving life sentences.

#### **OFFENDERS IN OTHER FACILITIES**

The median term for offenders housed in 'other facilities' is 5 years.

Fifty-four percent (54%) of offenders housed in 'other facilities' are serving terms of 5 years or less.