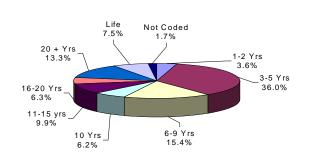

Prison Complex Offenders By Total Term At Admission

**ADTC** 

#### FEMALE FACILITIES

The median term for prison males is 7 years.

The median term at ADTC is 10 years.

Twenty-seven percent (27%) of all prison males are serving sentences of 16 years or more.

Seventy-nine percent (79%) of all offenders at New Jersey State Prison are serving sentences of 16 years or more, with 616 life with parole and 61 life without parole.

The median term at Edna Mahan is 5 years.

Fifty-two per cent (52%) of the female offenders at Edna Mahan Correctional Facility for Women are serving sentences of 5 years or less.

| Institution   | Total | 1-2<br>Years | 3<br>Years | 4<br>Years | 5<br>Years | 6<br>Years | 7<br>Years | 8-9<br>Years | 10<br>Years | 11-14<br>Years | 15<br>Years | 16-20<br>Years | 20+<br>Years | Life<br>With<br>Parole | Life<br>Without<br>Parole | Not<br>Coded |
|---------------|-------|--------------|------------|------------|------------|------------|------------|--------------|-------------|----------------|-------------|----------------|--------------|------------------------|---------------------------|--------------|
|               |       |              |            |            |            |            |            |              |             |                |             |                |              |                        |                           |              |
| Garden State  | 1,864 | 68           | 317        | 226        | 445        | 127        | 163        | 163          | 119         | 98             | 37          | 53             | 22           | 0                      | 0                         | 26           |
|               | 100%  | 4%           | 17%        | 12%        | 24%        | 7%         | 9%         | 9%           | 6%          | 5%             | 2%          | 3%             | 1%           | 0%                     | 0%                        | 1%           |
|               |       |              |            |            |            |            |            |              |             |                |             |                |              |                        |                           |              |
| Mountainview  | 1,154 | 41           | 366        | 187        | 304        | 82         | 63         | 57           | 23          | 4              | 0           | 2              | 0            | 0                      | 0                         | 25           |
|               | 100%  | 4%           | 32%        | 16%        | 26%        | 7%         | 5%         | 5%           | 2%          | 0%             | 0%          | 0%             | 0%           | 0%                     | 0%                        | 2%           |
|               |       |              |            |            |            |            |            |              |             |                |             |                |              |                        |                           |              |
| Wagner        | 887   | 21           | 168        | 106        | 185        | 63         | 88         | 53           | 60          | 60             | 30          | 26             | 9            | 0                      | 0                         | 18           |
| Main          | 100%  | 2%           | 19%        | 12%        | 21%        | 7%         | 10%        | 6%           | 7%          | 7%             | 3%          | 3%             | 1%           | 0%                     | 0%                        | 2%           |
|               |       |              |            |            |            |            |            |              |             |                |             |                |              |                        |                           |              |
| Wagner        | 282   | 6            | 57         | 45         | 77         | 17         | 16         | 17           | 13          | 8              | 10          | 10             | 3            | 0                      |                           |              |
| Ad Seg        | 100%  | 2%           | 20%        | 16%        | 27%        | 6%         | 6%         | 6%           | 5%          | 3%             | 4%          | 4%             | 1%           | 0%                     | 0%                        | 1%           |
| Wagner        | 166   | 6            | 39         | 18         | 34         | 18         | 12         | 9            | 13          | 9              | 0           | 0              | 0            | 0                      | 0                         | 8            |
| Minimum Units | 100%  | 4%           | 23%        | 11%        | 20%        | 11%        | 7%         | 5%           | 8%          | 5%             | 0%          | 0%             | 0%           | 0%                     |                           |              |
|               |       |              |            |            |            |            |            |              |             |                |             |                |              |                        |                           |              |
| Wagner        | 1,335 | 33           | 264        | 169        | 296        | 98         | 116        | 79           | 86          | 77             | 40          | 36             | 12           | 0                      | 0                         | 29           |
| Total         | 100%  | 2%           | 20%        | 13%        | 22%        | 7%         | 9%         | 6%           | 6%          | 6%             | 3%          | 3%             | 1%           | 0%                     | 0%                        | 2%           |
|               |       |              |            |            |            |            |            |              |             |                |             |                |              |                        |                           |              |
| Total Youth   | 4,353 | 142          | 947        | 582        | 1,045      | 307        | 342        | 299          | 228         | 179            | 77          | 91             | 34           | 0                      | 0                         | 80           |
|               | 100%  | 3%           | 22%        | 13%        | 24%        | 7%         | 8%         | 7%           | 5%          | 4%             | 2%          | 2%             | 1%           | 0%                     | 0%                        | 2%           |