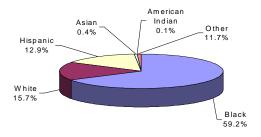

#### YOUTH COMPLEX

Forty-seven percent (47%) of offenders housed in the youth complex were incarcerated for violent offenses.

Twenty-four percent (24%) of offenders housed in the youth complex were incarcerated for drug offenses and 9% for property offenses

#### **OFFENDERS IN OTHER FACILITIES**

Offenders housed in county jails and halfway houses are less serious offenders than those found in the prison complex facilities (i.e. 20% violent offenses vs. 56% violent offenses in prison complex).

Forty percent (40%) of offenders housed in 'other facilities' were committed for drug offenses.