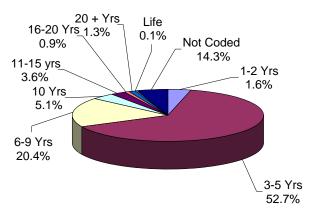

Prison Complex Offenders By Total Term At Admission

**ADTC** 

#### PRISON MALES

#### FEMALE FACILITIES

The median term for prison males is 7 years.

The median term at ADTC is 10 years.

Twenty-seven percent (27%) of all prison males are serving sentences of 16 years or more.

Seventy-nine percent (79%) of all offenders at New Jersey State Prison are serving sentences of 16 years or more, with 616 life with parole and 61 life without parole.