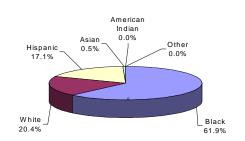

### HIGHLIGHTS

- Fifty-one percent (51%) of all New Jersey Department of Corrections inmates were committed for crimes against persons which include Homicide, Sexual Assault, Aggravated/Simple Assault, Robbery, Kidnapping, Other Sex Offenses and Other Person Offenses.
- Twenty-four percent (24%) of all Department of Corrections inmates have been committed for narcotics law violations, including possession, sale and distribution. Seventy-nine percent (79%) of all narcotics law violations are sale/distribution offenses.
- The median total term for Department of Corrections' inmates is 5.7 years.
- Thirty-four percent (34%) of all New Jersey Department of Corrections inmates were committed with total terms of 10 years or more. Of the total, five percent (5%) are serving Life Sentences with parole eligibility, and 62 offenders are serving Life Sentences without parole.
- Seventy-one percent (71%) of New Jersey Department of Corrections inmates housed in the State System have sentences that include mandatory minimum terms.
- Thirty-nine percent (39%) of all inmates in the New Jersey Department of Corrections are 30 years of age or younger. The median age for inmates in our adult facilities is 33.
- Sixty-one percent (61%) of New Jersey Department of Corrections' inmates are Black, while 21% are White and 17% are Hispanic.
- Of the 21 New Jersey counties, ten (Atlantic, Bergen, Camden, Essex, Hudson, Mercer, Middlesex, Monmouth, Passaic and Union) account for 79% of total Department of Corrections inmates. Essex County is the highest contributor with 15%.