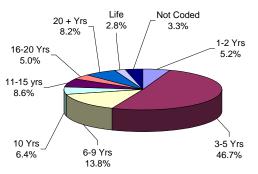

Prison Complex Offenders By Total Term At Admission

**ADTC** 

#### PRISON MALES

#### FEMALE FACILITIES

The median term for prison males is 7 years.

The median term at ADTC is 10 years.

Twenty-seven percent (27%) of all prison males are serving sentences of 16 years or more.

Seventy-nine percent (79%) of all offenders at New Jersey State Prison are serving sentences of 16 years or more, with 616 life with parole and 61 life without parole.