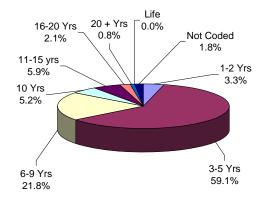

#### Offenders In Other Facilities By Total Term At Admission

#### YOUTH COMPLEX

The median youth complex term is 5 years.

No youth complex offenders are currently serving life sentences.

#### **OFFENDERS IN OTHER FACILITIES**

The median term for offenders housed in 'other facilities' is 5 years.

Fifty-four percent (54%) of offenders housed in 'other facilities' are serving terms of 5 years or less.