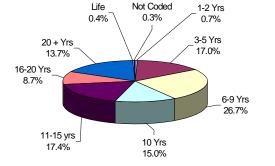

Prison Complex Offenders By Total Term At Admission

**ADTC** 

#### PRISON MALES

#### FEMALE FACILITIES

The median term for prison males is 7 years.

The median term at ADTC is 10 years.

Twenty-seven percent (27%) of all prison males are serving sentences of 16 years or more.

Seventy-nine percent (79%) of all offenders at New Jersey State Prison are serving sentences of 16 years or more, with 616 life with parole and 61 life without parole.