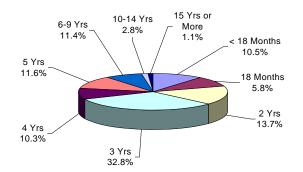

#### OFFENDERS IN NEW JERSEY CORRECTIONAL INSTITUTIONS BY TOTAL TERM AT ADMISSION

Among New Jersey Adult Correctional Offenders:

- The median term for adult offenders is 5.7 years.
- Forty-four percent (44%) are serving terms of 1-5 years.
- Seventeen percent (17%) are serving terms of 6-9 years.
- Thirty-four percent (34%) are serving terms of 10 years or more, which includes 1,158 offenders serving life and 62 life without parole sentences.
- Three percent (3%) were not coded.