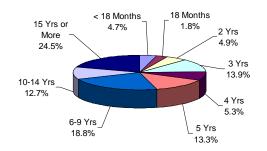

Prison Complex Offenders By Total Term At Admission

**ADTC** 

#### FEMALE FACILITIES

The median term for prison males is 7 years.

The median term at ADTC is 10 years.

Twenty-seven percent (27%) of all prison males are serving sentences of 16 years or more.

Seventy-nine percent (79%) of all offenders at New Jersey State Prison are serving sentences of 16 years or more, with 616 life with parole and 61 life without parole.

The median term at Edna Mahan is 5 years.

Fifty-two per cent (52%) of the female offenders at Edna Mahan Correctional Facility for Women are serving sentences of 5 years or less.

| Institution   | Total | 1-2<br>Years | 3<br>Years | 4<br>Years | 5<br>Years | 6<br>Years | 7<br>Years | 8-9<br>Years | 10<br>Years | 11-14<br>Years | 15<br>Years | 16-20<br>Years | 20+<br>Years | Life<br>With<br>Parole | Life<br>Without<br>Parole | Not<br>Coded |
|---------------|-------|--------------|------------|------------|------------|------------|------------|--------------|-------------|----------------|-------------|----------------|--------------|------------------------|---------------------------|--------------|
|               |       |              |            |            |            |            |            |              |             |                |             |                |              |                        |                           |              |
| Garden State  | 1,864 | 68           | 317        | 226        | 445        | 127        | 163        | 163          | 119         | 98             | 37          | 53             | 22           | 0                      | 0                         | 26           |
|               | 100%  | 4%           | 17%        | 12%        | 24%        | 7%         | 9%         | 9%           | 6%          | 5%             | 2%          | 3%             | 1%           | 0%                     | 0%                        | 1%           |
|               |       |              |            |            |            |            |            |              |             |                |             |                |              |                        |                           |              |
| Mountainview  | 1,154 | 41           | 366        | 187        | 304        | 82         | 63         | 57           | 23          | 4              | 0           | 2              | 0            | 0                      | 0                         | 25           |
|               | 100%  | 4%           | 32%        | 16%        | 26%        | 7%         | 5%         | 5%           | 2%          | 0%             | 0%          | 0%             | 0%           | 0%                     | 0%                        | 2%           |
|               |       |              |            |            |            |            |            |              |             |                |             |                |              |                        |                           |              |
| Wagner        | 887   | 21           | 168        | 106        | 185        | 63         | 88         | 53           | 60          | 60             | 30          | 26             | 9            | 0                      | 0                         | 18           |
| Main          | 100%  | 2%           | 19%        | 12%        | 21%        | 7%         | 10%        | 6%           | 7%          | 7%             | 3%          | 3%             | 1%           | 0%                     | 0%                        | 2%           |
|               |       |              |            |            |            |            |            |              |             |                |             |                |              |                        |                           |              |
| Wagner        | 282   | 6            | 57         | 45         | 77         | 17         | 16         | 17           | 13          | 8              | 10          | 10             | 3            | 0                      |                           |              |
| Ad Seg        | 100%  | 2%           | 20%        | 16%        | 27%        | 6%         | 6%         | 6%           | 5%          | 3%             | 4%          | 4%             | 1%           | 0%                     | 0%                        | 1%           |
| Wagner        | 166   | 6            | 39         | 18         | 34         | 18         | 12         | 9            | 13          | 9              | 0           | 0              | 0            | 0                      | 0                         | 8            |
| Minimum Units | 100%  | 4%           | 23%        | 11%        | 20%        | 11%        | 7%         | 5%           | 8%          | 5%             | 0%          | 0%             | 0%           | 0%                     |                           |              |
|               |       |              |            |            |            |            |            |              |             |                |             |                |              |                        |                           |              |
| Wagner        | 1,335 | 33           | 264        | 169        | 296        | 98         | 116        | 79           | 86          | 77             | 40          | 36             | 12           | 0                      | 0                         | 29           |
| Total         | 100%  | 2%           | 20%        | 13%        | 22%        | 7%         | 9%         | 6%           | 6%          | 6%             | 3%          | 3%             | 1%           | 0%                     | 0%                        | 2%           |
|               |       |              |            |            |            |            |            |              |             |                |             |                |              |                        |                           |              |
| Total Youth   | 4,353 | 142          | 947        | 582        | 1,045      | 307        | 342        | 299          | 228         | 179            | 77          | 91             | 34           | 0                      | 0                         | 80           |
|               | 100%  | 3%           | 22%        | 13%        | 24%        | 7%         | 8%         | 7%           | 5%          | 4%             | 2%          | 2%             | 1%           | 0%                     | 0%                        | 2%           |