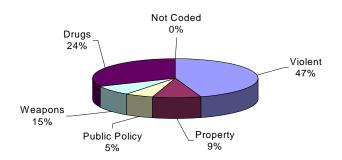

#### YOUTH COMPLEX

Forty-seven percent (47%) of offenders housed in the youth complex were incarcerated for violent offenses.

Twenty-four percent (24%) of offenders housed in the youth complex were incarcerated for drug offenses and 9% for property offenses

## Youth Complex Offenders By Base Offense

| Institution   | Total | Violent<br>Offenses | Homicide | Sexual<br>Assault | Assault | Robbery | Kidnap | Other<br>Sex | Other<br>Person | Property | Public<br>Policy | Weapons | Drugs | Not<br>Coded |
|---------------|-------|---------------------|----------|-------------------|---------|---------|--------|--------------|-----------------|----------|------------------|---------|-------|--------------|
|               |       |                     |          |                   |         |         |        |              |                 |          |                  |         |       |              |
| Garden State  | 1,864 | 1005                | 123      | 97                | 254     | 477     | 12     | 39           | 3               | 141      | 80               | 252     | 384   | 2            |
|               | 100%  | 54%                 |          | 5%                |         | 26%     |        |              | 0%              |          | 4%               |         | 21%   |              |
| Mountainview  | 1,154 | 359                 | 28       | 15                | 107     | 195     | 3      | 11           | 0               | 129      | 70               | 220     | 375   | 1            |
|               | 100%  | 31%                 | 2%       | 1%                | 9%      | 17%     | 0%     | 1%           | 0%              | 11%      | 6%               | 19%     | 32%   | 0%           |
| Wagner        | 887   | 495                 | 65       | 13                | 141     | 259     | 5      | 11           | 1               | 62       | 37               | 120     | 172   | 1            |
| Main          | 100%  | 56%                 | 7%       | 1%                | 16%     | 29%     | 1%     | 1%           | 0%              | 7%       | 4%               | 14%     | 19%   | 0%           |
| Wagner        | 282   | 146                 | 16       | 1                 | 41      | 84      | 0      | 3            | 1               | 29       | 11               | 44      | 52    | 0            |
| Ad Seg        | 100%  | 52%                 | 6%       | 0%                | 15%     | 30%     | 0%     | 1%           | 0%              | 10%      | 4%               | 16%     | 18%   | 0%           |
| Wagner        | 166   | 61                  | 7        | 0                 | 18      | 33      | 2      | 0            | 1               | 14       | 6                | 36      | 49    | 0            |
| Minimum Units | 100%  | 37%                 | 4%       | 0%                | 11%     | 20%     | 1%     | 0%           | 1%              | 8%       | 4%               | 22%     | 30%   | 0%           |
| Wagner        | 1,335 | 702                 | 88       | 14                | 200     | 376     | 7      | 14           | 3               | 105      | 54               | 200     | 273   | 1            |
| Total         | 100%  | 53%                 | 7%       | 1%                | 15%     | 28%     | 1%     | 1%           | 0%              | 8%       | 4%               | 15%     | 20%   | 0%           |
| Total Youth   | 4,353 | 2,066               | 239      | 126               | 561     | 1,048   | 22     | 64           | 6               | 375      | 204              | 672     | 1,032 | 4            |
|               | 100%  | 47%                 |          | 3%                | 13%     |         | 1%     | 1%           | 0%              | 9%       | -                | 1       |       | 0%           |