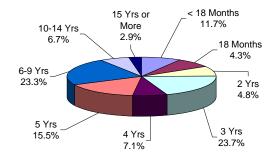

#### Offenders In Other Facilities By Total Term At Admission

#### **OFFENDERS IN OTHER FACILITIES**

The median term for offenders housed in 'other facilities' is 5 years.

Fifty-four percent (54%) of offenders housed in 'other facilities' are serving terms of 5 years or less.