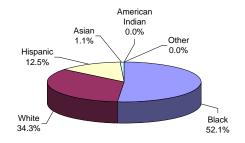

#### FEMALE FACILITIES

Not Coded 1.0% Violent 23.4% Violent 49.3% Public Policy 8.0% Property 16.4%

Virtually all offenders at ADTC were committed for violent offenses.

Fifty-six percent (56%) of male offenders in the prison complex were convicted of a violent offense (ADTC excluded).

Twenty-two percent (22%) of all male prison complex offenders were convicted of drug offenses.

Violent offenses were the most frequent commitment-offenses at Edna Mahan (49%).

Twenty-three percent (23%) of female inmates were committed for drug offenses.