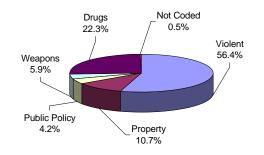

#### PRISON MALES

#### OFFENDERS IN CORRECTIONAL INSTITUTIONS BY BASE OFFENSE

- Inmates with violent offenses comprise 56% of the prison complex, 47% of the youth complex, 97% of ADTC, 49% of Edna Mahan, and 20% of other adult facilities.

Twenty-two percent (22%) of all male prison complex offenders were convicted of drug offenses.

Violent offenses were the most frequent commitment-offenses at Edna Mahan (49%).

Twenty-three percent (23%) of female inmates were committed for drug offenses.