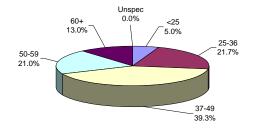

#### OFFENDERS IN CORRECTIONAL INSTITUTIONS BY MANDATORY MINIMUM TERM

- Seventy-one percent (71%) of all adult offenders have mandatory minimum terms (17,875 out of 25,139).

- The median mandatory minimum term is 5 years.

- Twenty-two percent (22%) of those with mandatory minimum terms have mandatory minimum terms of 15 years or more.

|               |       |                |              |            |            |            |            |              | <i>.</i>    |                |             |                |                |                |             |              |
|---------------|-------|----------------|--------------|------------|------------|------------|------------|--------------|-------------|----------------|-------------|----------------|----------------|----------------|-------------|--------------|
| Institution   | Total | < 18<br>Months | 18<br>Months | 2<br>Years | 3<br>Years | 4<br>Years | 5<br>Years | 6-9<br>Years | 10<br>Years | 11-14<br>Years | 15<br>Years | 16-19<br>Years | 20-24<br>Years | 25-29<br>Years | 30<br>Years | 30+<br>Years |
|               |       | WOITIN         | WOILIIS      | 16015      | Tears      | I cai s    | 16015      | Tears        | Tears       | I Cal S        | Tears       | 10013          | Tears          | 10013          | 10013       | Tears        |
| Bayside       | 901   | 34             | 23           | 64         | 171        | 100        | 163        | 226          | 14          | 57             | 14          | 18             | 6              | 3              | 8           | 0            |
| Main          | 100%  | 4%             | 3%           | 7%         | 19%        | 11%        | 18%        | 25%          | 2%          | 6%             | 2%          | 2%             | 1%             | 0%             |             |              |
|               |       |                |              |            |            |            |            |              |             |                |             |                |                |                |             |              |
| Bayside       | 408   | 27             | 24           | 30         | 68         | 23         | 43         | 84           | 15          | 57             | 16          | 9              | 6              | 0              | 6           | 0            |
| Farm          | 100%  | 7%             | 6%           | 7%         | 17%        | 6%         | 11%        | 21%          | 4%          | 14%            | 4%          | 2%             | 1%             | 0%             | 1%          | 0%           |
| Bayside       | 166   | 30             | 16           | 23         | 52         | 18         | 19         | 8            | 0           | 0              | 0           | 0              | 0              | 0              | 0           | 0            |
| Ancora        | 100%  | 18%            | 10%          | 14%        | 31%        | 11%        | 11%        | 5%           | 0%          | 0%             | 0%          | 0%             | 0%             | 0%             | 0%          | 0%           |
|               |       |                |              |            |            |            |            |              |             |                |             |                |                |                |             |              |
| Bayside Total | 1,475 | 91             | 63           | 117        | 291        | 141        | 225        | 318          | 29          | 114            | 30          | 27             | 12             | 3              | 14          | 0            |
|               | 100%  | 6%             | 4%           | 8%         | 20%        | 10%        | 15%        | 22%          | 2%          | 8%             | 2%          | 2%             | 1%             | 0%             | 1%          | 0%           |
| CRAF          | 66    | 17             | 10           | 22         | 16         | 1          | 0          | 0            | 0           | 0              | 0           | 0              | 0              | 0              | 0           | 0            |
| Jones Farm    | 100%  | 26%            | 15%          | 33%        | 24%        | 2%         | 0%         | 0%           | 0%          | 0%             | 0%          | 0%             | 0%             | 0%             | 0%          | -            |
|               | 10070 | 2070           | 1370         | 5570       | 2470       | 2 /0       | 070        | 070          | 070         | 070            | 070         | 070            | 070            | 070            | 070         | 070          |
| CRAF          | 287   | 44             | 15           | 32         | 94         | 21         | 37         | 30           | 2           | 7              | 1           | 1              | 3              | 0              | 0           | 0            |
| Reception     | 100%  | 15%            | 5%           | 11%        | 33%        | 7%         | 13%        | 10%          | 1%          | 2%             | 0%          | 0%             | 1%             | 0%             | 0%          | 0%           |
| CRAF Total    | 353   | 61             | 25           | 54         | 110        | 22         | 37         | 30           | 2           | 7              | 1           | 1              | 3              | 0              | 0           | 0            |
|               | 100%  | 17%            | 7%           | 15%        | 31%        | 6%         | 10%        | 8%           | _<br>1%     | 2%             | 0%          | 0%             | 1%             | 0%             | 0%          |              |
|               |       |                |              |            |            |            |            |              |             |                |             |                |                |                |             |              |
| East Jersey   | 1,293 | 2              | 2            | 7          | 17         | 6          | 45         | 161          | 25          | 250            | 56          | 212            | 131            | 78             | 215         | 86           |
| Main          | 100%  | 0%             | 0%           | 1%         | 1%         | 0%         | 3%         | 12%          | 2%          | 19%            | 4%          | 16%            | 10%            | 6%             | 17%         | 7%           |
| East Jersey   | 66    | 4              | 2            | 5          | 10         | 3          | 8          | 14           | 1           | 18             | 1           | 0              | 0              | 0              | 0           | 0            |
| Camp          | 100%  | 6%             | 3%           | 8%         | 15%        | 5%         | 12%        | 21%          | 2%          | 27%            | 2%          | 0%             | 0%             | 0%             |             | -            |
| •             |       | 0,10           | 0,0          | 070        | .070       | 070        | . 270      | 2.70         | _ /0        | 2.70           | 270         | 0,0            | 070            | 070            | 0,0         | 070          |
| East Jersey   | 1,359 | 6              | 4            | 12         | 27         | 9          | 53         | 175          | 26          | 268            | 57          | 212            | 131            | 78             | 215         | 86           |
| Total         | 100%  | 0%             | 0%           | 1%         | 2%         | 1%         | 4%         | 13%          | 2%          | 20%            | 4%          | 16%            | 10%            | 6%             | 16%         | 6%           |