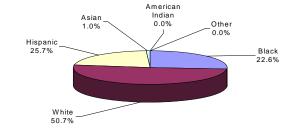

### HIGHLIGHTS

- Fifty-one percent (51%) of all New Jersey Department of Corrections inmates were committed for crimes against persons which include Homicide, Sexual Assault, Aggravated/Simple Assault, Robbery, Kidnapping, Other Sex Offenses and Other Person Offenses.
- Twenty-four percent (24%) of all Department of Corrections inmates have been committed for narcotics law violations, including possession, sale and distribution. Seventy-nine percent (79%) of all narcotics law violations are sale/distribution offenses.
- The median total term for Department of Corrections' inmates is 5.7 years.
- Thirty-four percent (34%) of all New Jersey Department of Corrections inmates were committed with total terms of 10 years or more. Of the total, five percent (5%) are serving Life Sentences with parole eligibility, and 62 offenders are serving Life Sentences without parole.
- Seventy-one percent (71%) of New Jersey Department of Corrections inmates housed in the State System have sentences that include mandatory minimum terms.
- Thirty-nine percent (39%) of all inmates in the New Jersey Department of Corrections are 30 years of age or younger. The median age for inmates in our adult facilities is 33.
- Sixty-one percent (61%) of New Jersey Department of Corrections' inmates are Black, while 21% are White and 17% are Hispanic.
- Of the 21 New Jersey counties, ten (Atlantic, Bergen, Camden, Essex, Hudson, Mercer, Middlesex, Monmouth, Passaic and Union) account for 79% of total Department of Corrections inmates. Essex County is the highest contributor with 15%.