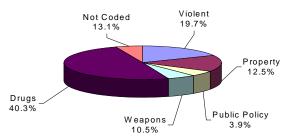

#### **OFFENDERS IN OTHER FACILITIES**

Offenders housed in county jails and halfway houses are less serious offenders than those found in the prison complex facilities (i.e. 20% violent offenses vs. 56% violent offenses in prison complex).

Forty percent (40%) of offenders housed in 'other facilities' were committed for drug offenses.

| Institution     | Total | Violent<br>Offenses | Homicide | Sexual<br>Assault | Assault | Robbery | Kidnap | Other<br>Sex | Other<br>Person | Property | Public<br>Policy | Weapons | Drugs | Not<br>Coded |
|-----------------|-------|---------------------|----------|-------------------|---------|---------|--------|--------------|-----------------|----------|------------------|---------|-------|--------------|
|                 |       |                     |          |                   |         |         |        |              |                 |          |                  |         |       |              |
| Central Medical | 10    | 6                   | 1        | 2                 | 2       | 1       | 0      | 0            | 0               | 1        | 2                | 0       | 1     | 0            |
|                 | 100%  | 60%                 | 10%      | 20%               | 20%     | 10%     | 0%     | 0%           | 0%              | 10%      | 20%              | 0%      | 10%   | 0%           |
|                 |       |                     |          |                   |         |         |        |              |                 |          |                  |         |       |              |
| County Jail     | 529   | 35                  | 9        | 1                 | 6       | 15      | 1      | 3            | 0               | 12       | 2                | 2       | 37    | 441          |
|                 | 100%  | 7%                  | 2%       | 0%                | 1%      | 3%      | 0%     | 1%           | 0%              | 2%       | 0%               | 0%      | 7%    | 83%          |
|                 |       |                     |          |                   |         |         |        |              |                 |          |                  |         |       |              |
|                 |       |                     |          |                   |         |         |        |              |                 |          |                  |         |       |              |
| Halfway House   | 2,840 | 624                 | 73       | 0                 | 197     | 326     | 4      | 22           | 2               | 408      | 128              | 353     | 1,324 | 3            |
|                 | 100%  | 22%                 | 3%       | 0%                | 7%      | 11%     | 0%     | 1%           | 0%              | 14%      | 5%               | 12%     | 47%   | 0%           |
|                 |       |                     |          |                   |         |         |        |              |                 |          |                  |         |       |              |
| Total Other     | 3,379 | 665                 | 83       | 3                 | 205     | 342     | 5      | 25           | 2               | 421      | 132              | 355     | 1,362 | 444          |
| Facilities      | 100%  | 20%                 | 2%       | 0%                | 6%      | 10%     | 0%     | 1%           | 0%              | 12%      | 4%               | 11%     | 40%   | 13%          |