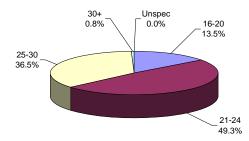

#### OFFENDERS IN NEW JERSEY CORRECTIONAL INSTITUTIONS BY TOTAL TERM AT ADMISSION

Among New Jersey Adult Correctional Offenders:

- The median term for adult offenders is 5.7 years.
- Forty-four percent (44%) are serving terms of 1-5 years.
- Seventeen percent (17%) are serving terms of 6-9 years.
- Thirty-four percent (34%) are serving terms of 10 years or more, which includes 1,158 offenders serving life and 62 life without parole sentences.
- Three percent (3%) were not coded.