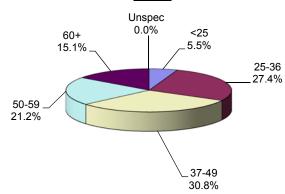

- The median age for all inmates is 35 years.

- Two percent (2%) of all offenders are 20 years of age or younger.
- Thirty-two percent (32%) of all offenders are between the ages of 21-30.
- Twenty-seven percent (27%) of all offenders are 31 to 39 years of age.

- Thirty-nine percent (39%) of all offenders are 40 years of age and older.