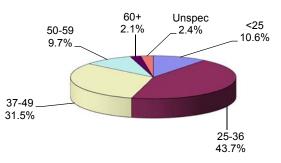

#### HALFWAY HOUSES, COUNTY JAILS, ST. FRANCIS

The median age for offenders in Halfway Houses, County Jails, Reentry, and St. Francis is 35 years.

The median age for offenders housed in county jails is 32 years; while offenders in halfway houses have a median age of 35 years.