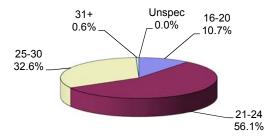

### **YOUTH COMPLEX**

The median age for the youth complex is 23 years.

Eighty-eight percent (88.7%) of all youth complex inmates are between the ages of 21 and 30.

Sixty-six percent (66.8%) are less than 25 years of age.