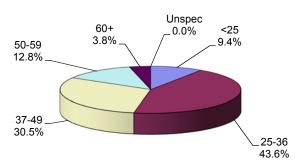

The median age for Male Offenders in Other Facilities is 38 years.

Forty-two percent (42.6%) of Male Offenders in Other Facilities are age 25 to 36 (ADTC excluded). The median age for female inmates (Edna Mahan) is 35 years.

Forty-three percent (43.6%) of the women at Edna Mahan are age 25 to 36.