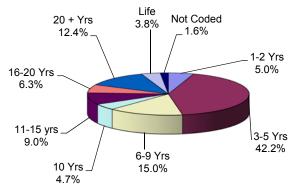

Eighty-six percent (86%) of all offenders at New Jersey State Prison are serving sentences of 16 years or more, with 470 Life With Parole and 91 Life Without Parole. The median term at Edna Mahan is 5 years.