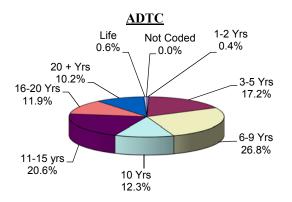

#### FEMALE OFFENDERS

The median term at ADTC is 10 years.

The median term for Male Offenders in Other Facilities is 8 years.

Thirty-two percent (32.6%) of all Male Offenders in Other Facilities are serving sentences of 16 years or more.