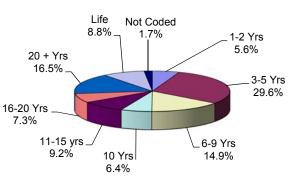

#### FEMALE OFFENDERS

The median term at ADTC is 10 years.

The median term for Male Offenders in Other Facilities is 8 years.

Thirty-two percent (32.6%) of all Male Offenders in Other Facilities are serving sentences of 16 years or more.