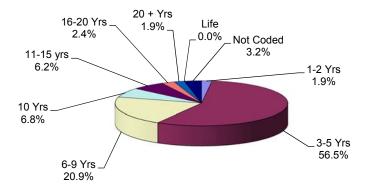

Among New Jersey Adult Correctional Offenders:

- The median term for adult offenders is 7 years.
- Forty-one percent (41%) are serving terms of 1-5 years.
- Seventeen percent (17%) are serving terms of 6-9 years.
- Forty-two percent (42%) are serving terms of 10 years or more, which includes 1,055 offenders serving life and 94 serving life without parole sentences.
- Two percent (2%) were not coded.