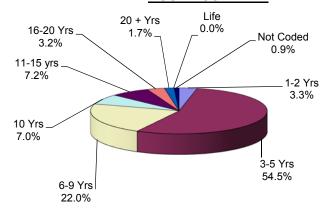

### HALFWAY HOUSES, COUNTY JAILS, REENTRY, ST. FRANCIS

The median term for offenders housed in Halfway Houses, County Jails, Reentry, and St. Francis is 5 years.

Fifty-eight percent (58.4%) of offenders housed in Halfway Houses, County Jails, Reentry, and St. Francis are serving terms of 5 years or less.