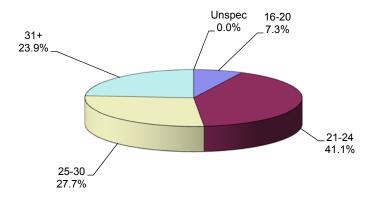

Forty percent (40.7%) of the women at Edna Mahan are age 25 to 36.

Incarcerated Persons at Garden State Correctional Facility By Age

| Institution                                 | Total         | < 17<br>Years | 17<br>Years | 18-20<br>Years | 21-22<br>Years | 23-24<br>Years | 25-27<br>Years | 28-30<br>Years | 31-33<br>Years | 34-36<br>Years | 37-39<br>Years | 40-44<br>Years | 45-49<br>Years | 50-54<br>Years | 55-59<br>Years | 60-64<br>Years | 65+<br>Years | Not<br>Coded |
|---------------------------------------------|---------------|---------------|-------------|----------------|----------------|----------------|----------------|----------------|----------------|----------------|----------------|----------------|----------------|----------------|----------------|----------------|--------------|--------------|
|                                             |               |               |             |                |                |                |                |                |                |                |                |                |                |                |                |                |              |              |
| Garden State                                | 1,174         | 0             | 0           | 86             | 227            | 256            | 245            | 80             | 63             | 37             | 40             | 59             | 31             | 21             | 14             | 7              | 8            | 0            |
|                                             | 100%          | 0%            | 0%          | 7%             | 19%            | 22%            | 21%            | 7%             | 5%             | 3%             | 3%             | 5%             | 3%             | 2%             | 1%             | 1%             | 1%           | 0%           |
|                                             |               |               |             |                |                |                |                |                |                |                |                |                |                |                |                |                |              |              |
| Total Garden State<br>Correctional Facility | 1,174<br>100% |               | 0<br>0%     |                | 227<br>19%     | 256<br>22%     | 245<br>21%     | 80<br>7%       |                | 37<br>3%       |                | 59<br>5%       |                | 21<br>2%       | 14<br>1%       | -              | 8<br>1%      | 0<br>0%      |

### **GARDEN STATE CORRECTIONAL FACILITY IP**

The median age for GSCF is 25 years.

Sixty-eight percent (68.8%) of all incarcerated persons at GSCF are between the ages of 21 and 30.

Forty-eight percent (48.4%) are less than 25 years of age.