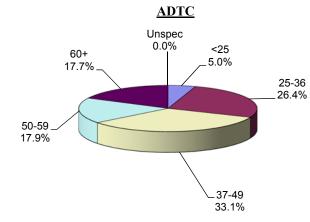

| Institution    | Total | < 17<br>Years | 17<br>Years | 18-20<br>Years | 21-22<br>Years | 23-24<br>Years | 25-27<br>Years | 28-30<br>Years | 31-33<br>Years | 34-36<br>Years | 37-39<br>Years | 40-44<br>Years | 45-49<br>Years | 50-54<br>Years | 55-59<br>Years | 60-64<br>Years | 65+<br>Years | Not<br>Coded |
|----------------|-------|---------------|-------------|----------------|----------------|----------------|----------------|----------------|----------------|----------------|----------------|----------------|----------------|----------------|----------------|----------------|--------------|--------------|
|                |       |               |             |                |                |                |                |                |                |                |                |                |                |                |                |                |              |              |
| ADTC           | 402   | 0             | 0           | 2              | 6              | 12             | 19             | 26             | 27             | 34             | 36             | 48             | 49             | 41             | 31             | 37             | 34           | 0            |
|                | 100%  | 0%            | 0%          | 0%             | 1%             | 3%             | 5%             | 6%             | 7%             | 8%             | 9%             | 12%            | 12%            | 10%            | 8%             | 9%             | 8%           | 0%           |
|                |       |               |             |                |                |                |                |                |                |                |                |                |                |                |                |                |              |              |
| Subtotal       | 9,535 | 0             | 0           | 9              | 103            | 225            | 625            | 990            | 1,028          | 970            | 896            | 1,297          | 952            | 872            | 675            | 454            | 439          | 0            |
|                | 100%  | 0%            | 0%          | 0%             | 1%             | 2%             | 7%             | 10%            | 11%            | 10%            | 9%             | 14%            | 10%            | 9%             | 7%             | 5%             | 5%           | 0%           |
|                |       |               |             |                |                |                |                |                |                |                |                |                |                |                |                |                |              |              |
| Mahan - Female | 356   | 0             | 0           | 0              | 7              | 28             | 25             | 34             | 45             | 41             | 33             | 43             | 35             | 20             | 14             | 19             | 12           | 0            |
| Prison         | 100%  | 0%            | 0%          | 0%             | 2%             | 8%             | 7%             | 10%            | 13%            | 12%            | 9%             | 12%            | 10%            | 6%             | 4%             | 5%             | 3%           | 0%           |
|                |       |               |             |                |                |                |                |                |                |                |                |                |                |                |                |                |              |              |
| Total Prison   | 9,891 | 0             | 0           | 9              | 110            | 253            | 650            | 1,024          | 1,073          | 1,011          | 929            | 1,340          | 987            | 892            | 689            | 473            | 451          | 0            |
| Complex        | 100%  | 0%            | 0%          | 0%             | 1%             | 3%             | 7%             | 10%            | 11%            | 10%            | 9%             | 14%            | 10%            | 9%             | 7%             | 5%             | 5%           | 0%           |

## FEMALE INCARCERATED PERSONS

The median age at ADTC is 42 years.

Thirty-five percent (35.6%) of the ADTC incarcerated persons are 50 years of age or older. This may be compared with 25.2% of Male IP in Other Facilities and 18.3% of female (Edna Mahan) IP.