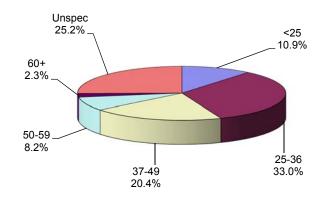

# Prison Complex Incarcerated Persons By Age

| Institution      | Total | < 17<br>Years | 17<br>Years | 18-20<br>Years | 21-22<br>Years | 23-24<br>Years | 25-27<br>Years | 28-30<br>Years | 31-33<br>Years | 34-36<br>Years | 37-39<br>Years | 40-44<br>Years | 45-49<br>Years | 50-54<br>Years | 55-59<br>Years | 60-64<br>Years | 65+<br>Years | Not<br>Coded |
|------------------|-------|---------------|-------------|----------------|----------------|----------------|----------------|----------------|----------------|----------------|----------------|----------------|----------------|----------------|----------------|----------------|--------------|--------------|
|                  |       |               |             |                |                |                |                |                |                |                |                |                |                |                |                |                |              |              |
| Midstate         | 539   | 0             | 0           | 0              | 12             | 39             | 63             | 65             | 61             | 50             | 39             | 77             | 35             | 45             | 29             | 16             | 8            | 0            |
|                  | 100%  | 0%            | 0%          | 0%             | 2%             | 7%             | 12%            | 12%            | 11%            | 9%             | 7%             | 14%            | 6%             | 8%             | 5%             | 3%             | 1%           | 0%           |
| NJ State Prison  | 1,303 | 0             | 0           | 4              | 42             | 47             | 59             | 74             | 97             | 109            | 119            | 177            | 146            | 132            | 118            | 77             | 102          | 0            |
| No State Prison  | 1,303 | 0%            | 0%          | 4<br>0%        |                | 47<br>4%       | 5%             | 6%             | 97<br>7%       | 8%             |                | 14%            | 140            | 10%            | 9%             |                | 8%           |              |
|                  |       |               |             |                |                |                |                |                |                |                |                |                |                |                |                |                |              |              |
| Northern         | 1,863 | 0             | 0           | 0              | 16             | 24             | 162            | 233            | 256            |                | 171            | 242            | 170            | 141            | 102            | 72             | 50           |              |
| Main             | 100%  | 0%            | 0%          | 0%             | 1%             | 1%             | 9%             | 13%            | 14%            | 12%            | 9%             | 13%            | 9%             | 8%             | 5%             | 4%             | 3%           | 0%           |
| Northern         | 75    | 0             | 0           | 0              | 2              | 4              | 10             | 11             | 13             | 8              | 5              | 11             | 1              | 3              | 4              | 1              | 2            | 0            |
| Ad Seg Male      | 100%  | 0%            | 0%          | 0%             | 3%             | 5%             | 13%            | 15%            | 17%            | 11%            | 7%             | 15%            | 1%             | 4%             | 5%             | 1%             | 3%           | 0%           |
| Northern Total   | 1,938 | 0             | 0           | 0              | 18             | 28             | 172            | 244            | 269            | 232            | 176            | 253            | 171            | 144            | 106            | 73             | 52           | 0            |
|                  | 100%  | 0%            | 0%          | 0%             | 1%             | 1%             |                | 13%            | 14%            |                |                | 13%            | 9%             | 7%             | 5%             | 4%             | 3%           | 0%           |
| South Woods      | 3,030 | 0             | 0           | 2              | 23             | 83             | 199            | 336            | 338            | 327            | 292            | 398            | 282            | 262            | 211            | 132            | 145          | 0            |
|                  | 100%  |               | 0%          | 0%             |                | 3%             | 7%             | 11%            | 11%            | 11%            | 10%            | 13%            | 9%             | 9%             | 7%             | 4%             |              |              |
| Subtotal         | 0.422 | 0             | 0           | 7              | 07             | 040            | <b>COC</b>     | 004            | 4 004          | 020            | 000            | 4 0 4 0        | 002            | 024            | C44            | 447            | 405          | 0            |
| Male IP in Other | 9,133 | 0             | 0           | 7              | 97             | 213            | 606            | 964            | 1,001          | 936            |                | · ·            | 903            | 831            |                | 417            |              | 0            |
| Facilities       | 100%  | 0%            | 0%          | 0%             | 1%             | 2%             | 7%             | 11%            | 11%            | 10%            | 9%             | 14%            | 10%            | 9%             | 7%             | 5%             | 4%           | 0%           |

## Prison Complex Incarcerated Persons By Age

50-59 16.2% 37-49 33.0%

MALE IP IN OTHER FACILITIES

The median age for Male IP in Other Facilities is 39 years.

Thirty-eight percent (38.4%) of Male IP in Other Facilities are age 25 to 36 (ADTC excluded). The median age for female IP (Edna Mahan) is 36 years.