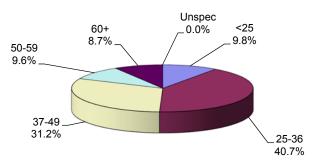

The median age for Male IP in Other Facilities is 39 years.

Thirty-eight percent (38.4%) of Male IP in Other Facilities are age 25 to 36 (ADTC excluded). The median age for female IP (Edna Mahan) is 36 years.

Forty percent (40.7%) of the women at Edna Mahan are age 25 to 36.

Incarcerated Persons at Garden State Correctional Facility By Age

| Institution                                 | Total         | < 17<br>Years | 17<br>Years | 18-20<br>Years | 21-22<br>Years | 23-24<br>Years | 25-27<br>Years | 28-30<br>Years | 31-33<br>Years | 34-36<br>Years | 37-39<br>Years | 40-44<br>Years | 45-49<br>Years | 50-54<br>Years | 55-59<br>Years | 60-64<br>Years | 65+<br>Years | Not<br>Coded |
|---------------------------------------------|---------------|---------------|-------------|----------------|----------------|----------------|----------------|----------------|----------------|----------------|----------------|----------------|----------------|----------------|----------------|----------------|--------------|--------------|
|                                             |               |               |             |                |                |                |                |                |                |                |                |                |                |                |                |                |              |              |
| Garden State                                | 1,174         | 0             | 0           | 86             | 227            | 256            | 245            | 80             | 63             | 37             | 40             | 59             | 31             | 21             | 14             | 7              | 8            | 0            |
|                                             | 100%          | 0%            | 0%          | 7%             | 19%            | 22%            | 21%            | 7%             | 5%             | 3%             | 3%             | 5%             | 3%             | 2%             | 1%             | 1%             | 1%           | 0%           |
|                                             |               |               |             |                |                |                |                |                |                |                |                |                |                |                |                |                |              |              |
| Total Garden State<br>Correctional Facility | 1,174<br>100% |               | 0<br>0%     |                | 227<br>19%     | 256<br>22%     | 245<br>21%     | 80<br>7%       |                | 37<br>3%       |                | 59<br>5%       |                | 21<br>2%       | 14<br>1%       | -              | 8<br>1%      | 0<br>0%      |