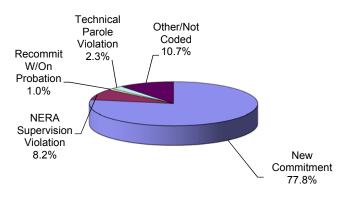

#### **ADMISSION TYPE**

Seventy-seven percent (77.8) of all incarcerated persons at the Department of Corrections were admitted with a new commitment. Eight percent (8.2) violated their No Early Release Act (NERA) supervision. Two percent (2.3) came back to prison for a technical parole violation.