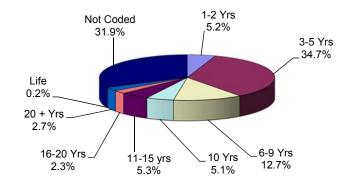

## INCARCERATED PERSONS IN NEW JERSEY CORRECTIONAL INSTITUTIONS BY TOTAL TERM AT ADMISSION

Among New Jersey Adult Correctional IP:

- The median term for all incarcerated persons is 8 years.
- Thirty-four percent (34%) are serving terms of 1-5 years.
- Thirteen percent (13%) are serving terms of 6-9 years.
- Forty-six percent (46%) are serving terms of 10 years or more, which includes 913 IP serving life and 96 serving life without parole sentences.
- Seven percent (7%) were not coded.