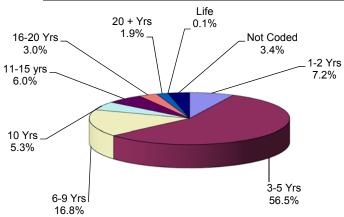

|       |              |            |            |            |            |            |              |             |                |             |                |              |                        |                           |              |
| Total Garden State | 1,174 | 84           | 195        | 129        | 339        | 61         | 66         | 70           | 62          | 47             | 23          | 35             | 22           | 1                      | 0                         | 40           |
|                    | 100%  | 7%           | 17%        | 11%        | 29%        | 5%         | 6%         | 6%           | 5%          | 4%             | 2%          | 3%             | 2%           | 0%                     | 0%                        | 3%           |



#### **GARDEN STATE CORRECTIONAL FACILITY IP**

The median term for incarcerated persons at GSCF is 5 years.

No IP at GSCF are currently serving life sentences without parole.

# Incarcerated Persons In Halfway Houses, County Jails, and St. Francis By Total Term At Admission

| Institution                            | Total | 1-2<br>Years | 3<br>Years | 4<br>Years | 5<br>Years | 6<br>Years | 7<br>Years | 8-9<br>Years | 10<br>Years | 11-14<br>Years | 15<br>Years | 16-20<br>Years | 20+<br>Years | Life | Capital | Not<br>Coded |
|----------------------------------------|-------|--------------|------------|------------|------------|------------|------------|--------------|-------------|----------------|-------------|----------------|--------------|------|---------|--------------|
|