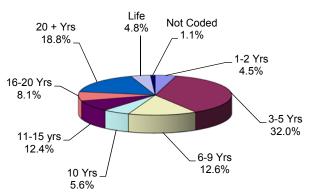

#### FEMALE INCARCERATED PERSONS

The median term at Edna Mahan is 8 years.

Thirty-six percent (36.5%) of the IP at Edna Mahan Correctional Facility for Women are serving sentences of 5 years or less.