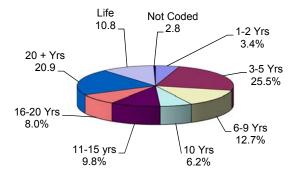

## MALE IP IN OTHER FACILITIES

The median term for Male IP in Other Facilities is 10 years.

Thirty-nine percent (39.7%) of all Male IP in Other Facilities are serving sentences of 16 years or more.

Eighty-two percent (82%) of all IP at New Jersey State Prison are serving sentences of 16 years or more, with 401 Life With Parole and 93 Life Without Parole.