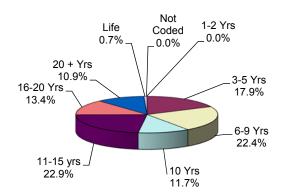

# Garden State Correctional Facility incarcerated Persons By Total Term At Admission

| Institution        | Total | 1-2<br>Years | 3<br>Years | 4<br>Years | 5<br>Years | 6<br>Years | 7<br>Years | 8-9<br>Years | 10<br>Years | 11-14<br>Years | 15<br>Years | 16-20<br>Years | 20+<br>Years | Life<br>With<br>Parole | Life<br>Without<br>Parole | Not<br>Coded |
|--------------------|-------|--------------|------------|------------|------------|------------|------------|--------------|-------------|----------------|-------------|----------------|--------------|------------------------|---------------------------|--------------|
|                    |       |              |            |            |            |            |            |              |             |                |             |                |              |                        |                           |              |
| Garden State       | 1,174 | 84           | 195        | 129        | 339        | 61         | 66         | 70           | 62          | 47             | 23          | 35             | 22           | 1                      | 0                         | 40           |
|                    | 100%  | 7%           | 17%        | 11%        | 29%        | 5%         | 6%         | 6%           | 5%          | 4%             | 2%          | 3%             | 2%           | 0%                     | 0%                        | 3%           |
|                    |       |              |            |            |            |            |            |              |             |                |             |                |              |                        |                           |              |
| Total Garden State | 1,174 | 84           | 195        | 129        | 339        | 61         | 66         | 70           | 62          | 47             | 23          | 35             | 22           | 1                      | 0                         | 40           |
|                    | 100%  | 7%           | 17%        | 11%        | 29%        | 5%         | 6%         | 6%           | 5%          | 4%             | 2%          | 3%             | 2%           | 0%                     | 0%                        | 3%           |

#### **GARDEN STATE CORRECTIONAL FACILITY IP**

The median term for incarcerated persons at GSCF is 5 years.

No IP at GSCF are currently serving life sentences without parole.