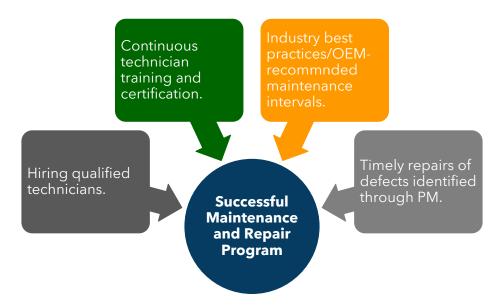

13. MAINTENANCE: The Carrier, except during NJ TRANSIT Equipment use pursuant to Sections 7 or 8 above, will maintain each unit of Equipment in a state of good repair and in accordance with the manufacturer's warranty requirements, as set forth in Section 18 of this Part "B."

NJ TRANSIT has the right, but not the obligation, to inspect each unit of Equipment and the Carrier's Equipment records as shall be reasonably necessary to confirm the Carrier's proper and timely maintenance of the Equipment. The Carrier will correct promptly any unsatisfactory items reported as a result of such inspections. In addition, NJ TRANSIT may order repairs to be made at the Carrier's expense at any time to ensure that each bus is readily available for safe, efficient, and dependable service in accordance with NJ TRANSIT requirements or the requirements of any governmental agency. It is understood and agreed by the Carrier, however, that all Equipment repairs, maintenance and inspections are the exclusive obligation and responsibility of the Carrier, regardless of whether there have been any Equipment inspections by NJ TRANSIT.

The Carrier understands and agrees that maintaining each unit of Equipment in a state of good repair is an essential and material consideration of this Agreement. Minimum Equipment maintenance standards and reporting requirements are specified in **Exhibit J**, Bus Maintenance Standards and Reporting Requirements. The Carrier further agrees that any failure to comply with the requirements of this Section 13 will constitute grounds for the immediate termination of this Agreement, and NJ TRANSIT may terminate this Agreement immediately and without any advance notice. NJ TRANSIT will be entitled to recover replacement cost damages from the Carrier resulting from the lack of maintenance or improper maintenance of the Equipment. Any costs incurred by NJ TRANSIT to perform repairs to any Equipment, including revenue vehicles, support equipment and vehicles, communications and revenue collection equipment, may, in NJ TRANSIT's sole discretion, be deducted from the Carrier's monthly contract payment, retainage withheld, or any other funds due to the carrier by NJ TRANSIT