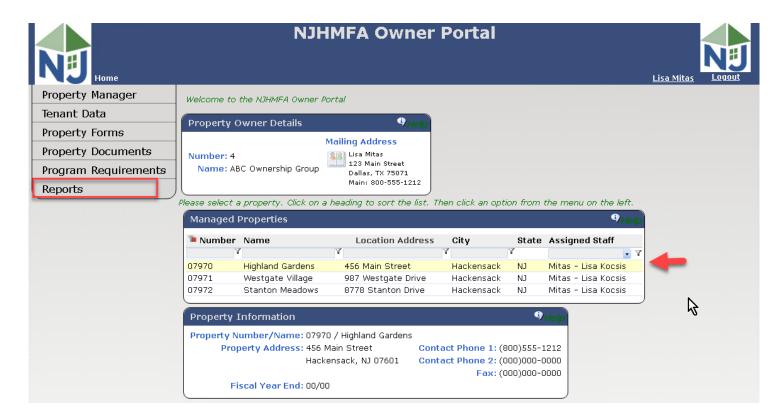

# HOME SCREEN

#### Select a Property

Select "Property Reports" Menu Option

# PROPERTY REPORTS

### **MENU OPTIONS**

**Property Reports** 

- Same Reports as the Current Portal
- Export available on the Rent Roll Report

## PROPERTY REPORTS

#### Select "Rent Roll" Menu Option

Report may ask you to choose options before they run.

Reports may be added or removed from time to time.

| P8101_PC102 - Rent Roll - NJHMFA Owner Portal |                |
|-----------------------------------------------|----------------|
| Property:<br>Program:<br>Effective Date:      |                |
| Submit Report  Create Export                  | t <u>Close</u> |
|                                               |                |