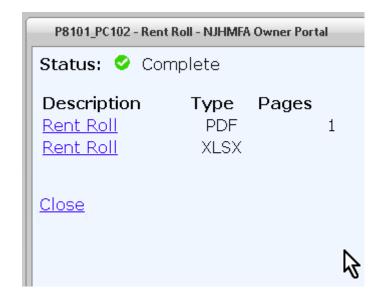

# **RENT ROLL EXPORT**

The Report has 2 outputs.

PDF has limited data.

Export contains much more tenant data.

Click on each to download to your browser.

## **RENT ROLL EXPORT**

#### The PDF Report and Excel Export

O/P PC102 - Rent Roll

Run: 01/25/2025 at 3:56:59 PM By: Page: 1

|               |                       | Effective               |                           | # 10                | # Of             | Ourser             | Dereent         | Qualified       | Dereent |                          |            |
|---------------|-----------------------|-------------------------|---------------------------|---------------------|------------------|--------------------|-----------------|-----------------|---------|--------------------------|------------|
| Unit          | Tenant                | Date                    | Certification Type        | # In<br>Household I | # OI<br>Bedrooms | Income             | Percent<br>Rent | Income          | Rent    |                          |            |
| Property: 079 | 70 - Highland Gardens |                         |                           |                     |                  |                    |                 |                 |         |                          |            |
| Building: 0   | 01 - NJ2000001        |                         |                           |                     |                  |                    |                 |                 |         |                          |            |
| A             | Williams, Bob         | 1/1/2023                | Move In                   | 1                   | 1                | 60                 | 60              | 60              | 60      |                          |            |
| в             | Morgan, Charles       | 2/1/2023                | Move In                   | 1                   | 2                | 60                 | 60              | 60              | 60      |                          |            |
| С             | Johnson, Debbie       | 2/15/2023               | Move In                   | 1                   | 2                | 60                 | 60              | 60              | 60      |                          |            |
| D             | Frank, Jack           | 3/3/2023                | Move In                   | 2                   | 3                | 60                 | 60              | 60              | 60      |                          |            |
|               | AutoSave 💽 Off        | 🛛 월· 연· 🔻               | ;                         |                     |                  |                    |                 | RentRoll_       | 1208742 | - Protected View - Excel |            |
|               | File Home             | Insert Page Lay         | out Formulas              | Data Review         | w View           | Help               | ,∕⊃ S€          | arch            |         |                          |            |
|               |                       | W Be careful—files fro  | om the Internet can conta | in viruses. Unless  | you need to      | o edit, it's safei | r to stay in F  | Protected View. | Ena     | able Editing             |            |
|               | A2 -                  | $\times \checkmark f_x$ | 07970                     |                     |                  |                    |                 |                 |         |                          |            |
|               | Az ·                  |                         | 07970                     |                     |                  |                    |                 |                 |         |                          |            |
|               | A                     | В                       | С                         | D                   | E                | F                  |                 | G               |         | н                        |            |
|               | 1 PROPERTY NO         | HS520_PROPERTY          | _NAME_BUILDING_N          | IO HS521_BIN        | UNIT_NO          | HS560_TEN          | JANT_NO         | HS560_LAST      | _NAME   | HS560_FIRST_NAME         | HS502_EFFE |
|               | 2 07970               | Highland Gardens        | 001                       | NJ2000001           | A                | 389777             |                 | Williams        |         | Bob                      |            |
|               | 3 07970               | Highland Gardens        | 001                       | NJ2000001           | В                | 389778             |                 | Morgan          |         | Charles                  |            |
|               | 4 07970               | Highland Gardens        | 001                       | NJ2000001           | С                | 389779             |                 | Johnson         |         | Debbie                   |            |
|               | 5 07970               | Highland Gardens        | 001                       | NJ2000001           | D                | 389780             |                 | Frank           |         | Jack                     |            |
|               | 6                     | _                       |                           |                     |                  |                    |                 |                 |         |                          |            |