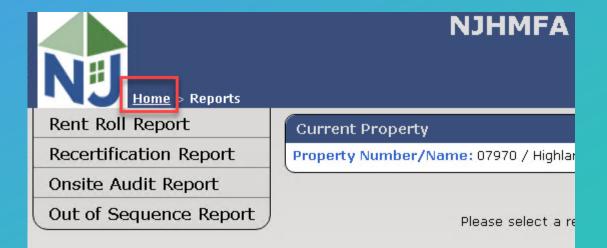

#### **NAVIGATION LINKS**

The "Home" link in the upper left side of the Portal will always bring you back to your Home Page.

O