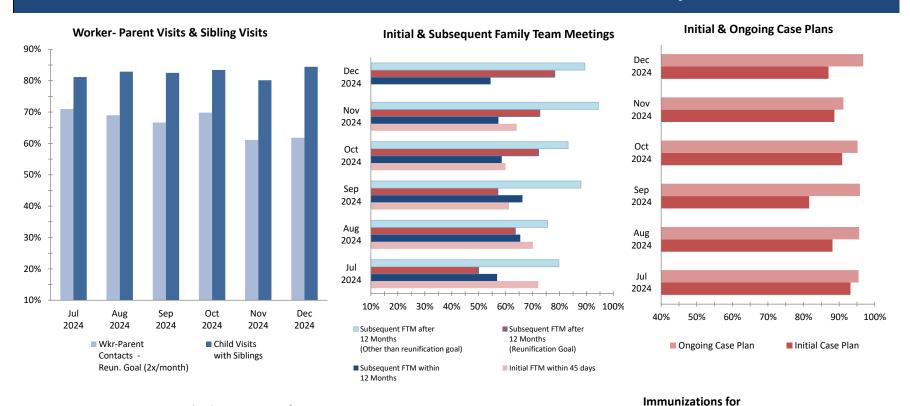

en Legally Free for Adoption (Excludes TPR  | Appeals)   |       | 390                    | -4%        |
| Finalized Adoptions to date (CY2024) - As of 12/3 | 31/2024    |       | 386                    | -8%        |
| Children in Subsidized Kinship Legal Guardianshi  | ip         |       | 1,265                  | 0%         |
| Children in Subsidized Adoptions                  |            |       | 10,719                 | -7%        |
| Entries to Care                                   |            |       | 111                    | 1%         |
| Exits from Care                                   |            |       | 120                    | 5%         |



atal CCD lutalian









# **Section I: Child Protection & Permanency**





# **Section I: Child Protection & Permanency**









# **Section II: Adolescent Services**

#### OAS Quick Facts (December 2024) Youth 18-23

|                                                   | -                                    |    |       |  |  |  |  |  |  |  |
|---------------------------------------------------|--------------------------------------|----|-------|--|--|--|--|--|--|--|
| Youth 18-23 years old served by CP&P <sup>1</sup> |                                      |    |       |  |  |  |  |  |  |  |
| Youth served "In Home" living with a parent/re    | lative or living                     |    | 1,549 |  |  |  |  |  |  |  |
| independently <sup>2</sup>                        |                                      |    | 1,343 |  |  |  |  |  |  |  |
| Youth served "Out-of-Home"                        |