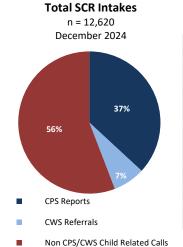

| CP&P Quick Facts                                                                |        |  |  |  |  |  |  |
|---------------------------------------------------------------------------------|--------|--|--|--|--|--|--|
| Hotline Referrals                                                               | 12,620 |  |  |  |  |  |  |
| CPS Reports                                                                     | 37%    |  |  |  |  |  |  |
| CWS Referrals                                                                   | 7%     |  |  |  |  |  |  |
| Number of Human Trafficking Referrals <sup>8</sup> (December 2024)              | 6      |  |  |  |  |  |  |
| Response Timeliness                                                             | 98%    |  |  |  |  |  |  |
| Monthly Staff Contacts/Children OOH-Placement Site                              | 91%    |  |  |  |  |  |  |
| Entries to Care                                                                 | 111    |  |  |  |  |  |  |
| Exits from Care                                                                 | 120    |  |  |  |  |  |  |
| Subsidized Adoptions/KLG<br>(Includes Subsidized Adoptions and subsidized KLGs) | 11,984 |  |  |  |  |  |  |