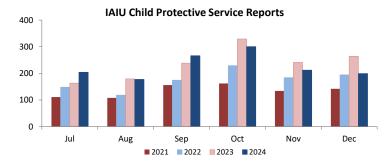

# **Section III: Institutional Abuse Investigation Unit**

#### **IAIU Caseload Report** Statewide

No more than 8 new investigations and 12 cases/month