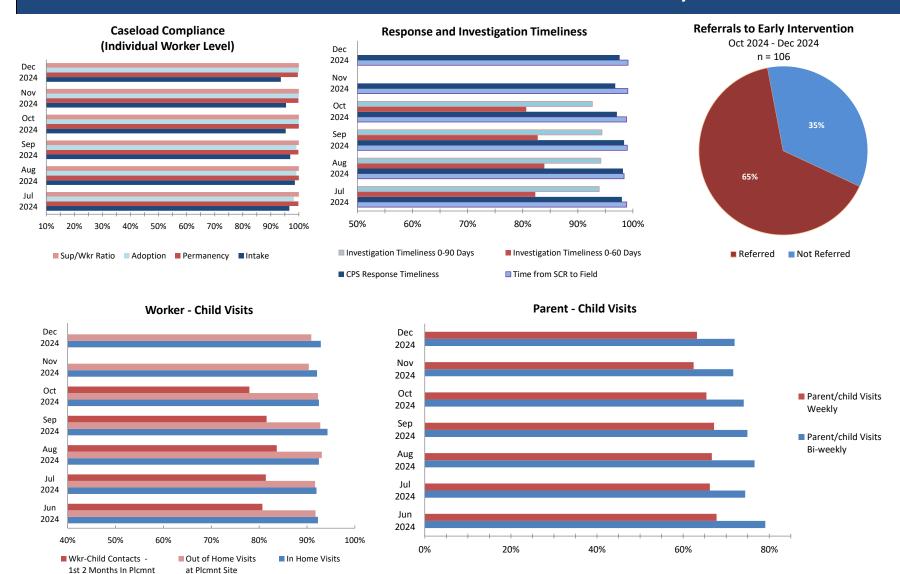

|                        |            |
| Children Legally Free for Adoption (Excludes TPR  | Appeals)   |       | 390                    | -4%        |
| Finalized Adoptions to date (CY2024) - As of 12/3 | 31/2024    |       | 386                    | -8%        |
| Children in Subsidized Kinship Legal Guardianshi  | ip         |       | 1,265                  | 0%         |
| Children in Subsidized Adoptions                  |            |       | 10,719                 | -7%        |
| Entries to Care                                   |            |       | 111                    | 1%         |
| Exits from Care                                   |            |       | 120                    | 5%         |



atal CCD lutalian









# **Section I: Child Protection & Permanency**





# **Section I: Child Protection & Permanency**









# **Section II: Adolescent Services**

#### OAS Quick Facts (December 2024) Youth 18-23

|                                                   | -                                    |    |       |  |  |  |  |  |  |  |
|---------------------------------------------------|--------------------------------------|----|-------|--|--|--|--|--|--|--|
| Youth 18-23 years old served by CP&P <sup>1</sup> |                                      |    |       |  |  |  |  |  |  |  |
| Youth served "In Home" living with a parent/re    | lative or living                     |    | 1,549 |  |  |  |  |  |  |  |
| independently <sup>2</sup>                        |                                      |    | 1,343 |  |  |  |  |  |  |  |
| Youth served "