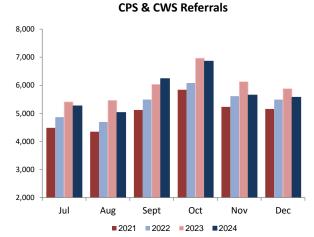

iving                                | 2%         | 50    |                        |            |
| Children Legally Free for Adoption (Excludes TPR  | Appeals)   |       | 390                    | -4%        |
| Finalized Adoptions to date (CY2024) - As of 12/3 | 31/2024    |       | 386                    | -8%        |
| Children in Subsidized Kinship Legal Guardianshi  | ip         |       | 1,265                  | 0%         |
| Children in Subsidized Adoptions                  |            |       | 10,719                 | -7%        |
| Entries to Care                                   |            |       | 111                    | 1%         |
| Exits from Care                                   |            |       | 120                    | 5%         |



atal CCD lutalian









# **Section I: Child Protection & Permanency**





# **Section I: Child Protection & Permanency**









# **Section II: Adolescent Services**

#### OAS Quick Facts (December 2024) Youth 18-23

|                                                   | -                                    |    |       |  |  |  |  |  |  |  |
|---------------------------------------------------|--------------------------------------|----|-------|--|--|--|--|--|--|--|
| Youth 18-23 years old served by CP&P <sup>1</sup> |                                      |    |       |  |  |  |  |  |  |  |
| Youth served "In Home" living with a parent/re    | lative or living                     |    | 1,549 |  |  |  |  |  |  |  |
| independently <sup>2</sup>                        |