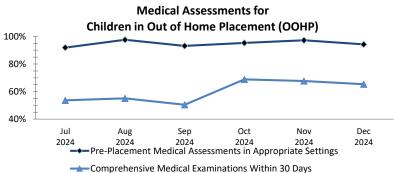

Legally Free for Adoption (Excludes TPR  | Appeals)   |       | 390                    | -4%        |
| Finalized Adoptions to date (CY2024) - As of 12/3 | 31/2024    |       | 386                    | -8%        |
| Children in Subsidized Kinship Legal Guardianshi  | ip         |       | 1,265                  | 0%         |
| Children in Subsidized Adoptions                  |            |       | 10,719                 | -7%        |
| Entries to Care                                   |            |       | 111                    | 1%         |
| Exits from Care                                   |            |       | 120                    | 5%         |



atal CCD lutalian









# **Section I: Child Protection & Permanency**





# **Section I: Child Protection & Permanency**









# **Section II: Adolescent Services**

#### OAS Quick Facts (December 2024) Youth 18-23

|                                                   | -                                    |    |       |  |  |  |  |  |  |  |
|---------------------------------------------------|--------------------------------------|----|-------|--|--|--|--|--|--|--|
| Youth 18-23 years old served by CP&P <sup>1</sup> |                                      |    |       |  |  |  |  |  |  |  |
| Youth served "In Home" living with a parent/re    | lative or living                     |    | 1,549 |  |  |  |  |  |  |  |
| independently <sup>2</sup>                        |                                      |    | 1,343 |  |  |  |  |  |  |  |
| Youth served "Out-of-Home"                        |