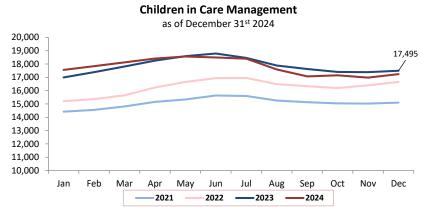

| CSOC⁴ Quick Facts                                            |        |
|--------------------------------------------------------------|--------|
| Youth Open with CSOC 5 (unduplicated count)                  | 38,339 |
| DD Eligible Children (unduplicated count)                    | 13,895 |
| MRSS: Dispatches in the month                                | 2,174  |
| MRSS: Interventions <sup>6</sup> (August 2024)               | 1,341  |
| Remained in Same Living Situation                            | 96%    |
| Unable to Stabilize in home                                  | 1%     |
| Unknown (Plan not received)                                  | 3%     |
| Care Management: Children Served                             | 17,238 |
| OOH Settings: Children Served (BH, I/DD, and SU)             | 1,029  |
| Behavioral Health Placed out of State                        | 0      |
| Intellectual /Developmental Disabilities Placed out of State | 40     |
| PerformCare Calls                                            | 7,950  |
| DD Related Calls                                             | 1,583  |

# Rate of Children in Care Management by Service Area as of December 31st 2024 n=17,495 20 18 16 14 12 10 8 6 4 2 0 Cate Annual Review Burning Residue Review Character Hunton Hunton Management by Service Area as of December 31st 2024 n=17,495