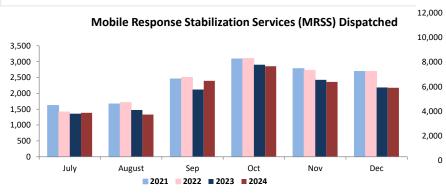

| CSOC⁴ Quick Facts                                            |        |
|--------------------------------------------------------------|--------|
| Youth Open with CSOC 5 (unduplicated count)                  | 38,339 |
| DD Eligible Children (unduplicated count)                    | 13,895 |
| MRSS: Dispatches in the month                                | 2,174  |
| MRSS: Interventions <sup>6</sup> (August 2024)               | 1,341  |
| Remained in Same Living Situation                            | 96%    |
| Unable to Stabilize in home                                  | 1%     |
| Unknown (Plan not received)                                  | 3%     |
| Care Management: Children Served                             | 17,238 |
| OOH Settings: Children Served (BH, I/DD, and SU)             | 1,029  |
| Behavioral Health Placed out of State                        | 0      |
| Intellectual /Developmental Disabilities Placed out of State | 40     |
| PerformCare Calls                                            | 7,950  |
| DD Related Calls                                             | 1,583  |

<sup>&</sup>lt;sup>5</sup> The definition for "Youth Open with CSOC" reflects youth who are involved and eligible to receive services through CSOC.

<sup>&</sup>lt;sup>6</sup> Mobile Response Interventions has a five month lag to allow for the data to settle for accurate reporting.