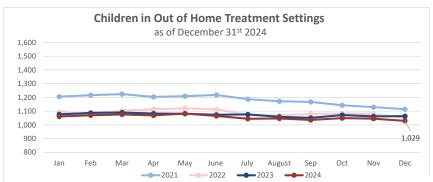

| CSOC⁴ Quick Facts                                            |        |
|--------------------------------------------------------------|--------|
| Youth Open with CSOC 5 (unduplicated count)                  | 38,339 |
| DD Eligible Children (unduplicated count)                    | 13,895 |
| MRSS: Dispatches in the month                                | 2,174  |
| MRSS: Interventions <sup>6</sup> (August 2024)               | 1,341  |
| Remained in Same Living Situation                            | 96%    |
| Unable to Stabilize in home                                  | 1%     |
| Unknown (Plan not received)                                  | 3%     |
| Care Management: Children Served                             | 17,238 |
| OOH Settings: Children Served (BH, I/DD, and SU)             | 1,029  |
| Behavioral Health Placed out of State                        | 0      |
| Intellectual /Developmental Disabilities Placed out of State | 40     |
| PerformCare Calls                                            | 7,950  |
| DD Related Calls                                             | 1,583  |

<sup>&</sup>lt;sup>1</sup>Some children may be served by both CP&P and CSOC and are over-represented in the final count of children served in the month.

Note: OOH Behavioral Health Settings: Children Served - Excludes Youth in Detention Alternatives and Diagnostic Settings.

<sup>&</sup>lt;sup>7</sup> As of October 2022, the CSOC OOH sections will now include all CSOC Out of Home Treatment Settings (Behavioral Health, Intellectual/Developmentally Disabled, and Substance Use). This includes updating the totals reported, a new 3-year OOH trend report, and a monthly OOH report grouped by similar treatment settings.