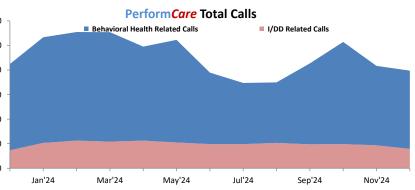

| CSOC⁴ Quick Facts                                            |        |
|--------------------------------------------------------------|--------|
| Youth Open with CSOC 5 (unduplicated count)                  | 38,339 |
| DD Eligible Children (unduplicated count)                    | 13,895 |
| MRSS: Dispatches in the month                                | 2,174  |
| MRSS: Interventions <sup>6</sup> (August 2024)               | 1,341  |
| Remained in Same Living Situation                            | 96%    |
| Unable to Stabilize in home                                  | 1%     |
| Unknown (Plan not received)                                  | 3%     |
| Care Management: Children Served                             | 17,238 |
| OOH Settings: Children Served (BH, I/DD, and SU)             | 1,029  |
| Behavioral Health Placed out of State                        | 0      |
| Intellectual /Developmental Disabilities Placed out of State | 40     |
| PerformCare Calls                                            | 7,950  |
| DD Related Calls                                             | 1,583  |