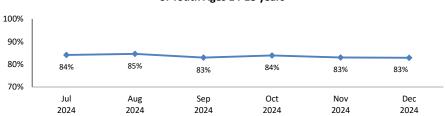

Resource Family (non-Kin) (35.8%) 68 |    |       |  |  |  |  |  |  |  |
| Resource Family Kinship (13.2%) 25                |                                      |    |       |  |  |  |  |  |  |  |
| Congregate Care Setting                           | (27.4%)                              | 52 |       |  |  |  |  |  |  |  |
| Independent Living                                | (23.7%)                              | 45 |       |  |  |  |  |  |  |  |
| Youth Receiving Adoption or KLG Subsidy           |                                      |    | 669   |  |  |  |  |  |  |  |

<sup>&</sup>lt;sup>1</sup> The data includes all 18-21 year olds who are active participants in an open CP&P case as of the end of the month.

# **Completed Independent Living Assessments** of Youth Ages 14-18 years



# **Section III: Institutional Abuse Investigation Unit**



#### **IAIU Caseload Report** Statewide

No more than 8 new investigations and 12 cases/month





# **IAIU Caseload Report by Region**

December 2024



<sup>&</sup>lt;sup>2</sup> The terms "out-of-home" and "in-home" may not be appropriate for all 18-21 year olds. Youth identified as "in-home" can either be residing with a parent/relative, or living independently. Any of these youth may be receiving services. These definitions are currently being reviewed to better understand how we capture DCF's work with this population. The goal of this ongoing work is to create three meaningful categories for 18-21 year olds 1) Youth in a formal out-of-home placement setting, 2) Youth that achieved permanency, and 3) Youth that never achi