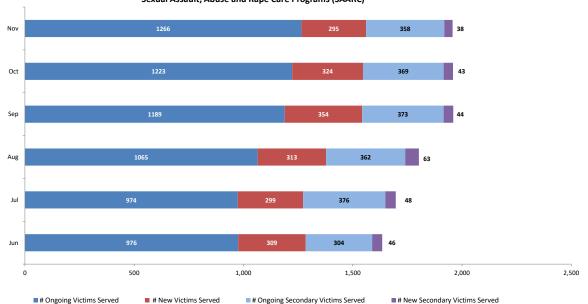

ongoing work is to create three meaningful categories for 18-21 year olds 1) Youth in a formal out-of-home placement setting, 2) Youth that achieved permanency, and 3) Youth that never achieved permanency.



# **Section IV: Children's System of Care**







# Rate of Children in Care Management by Service Area as of December 31st 2024 n=17,495 20 18 16 14 12 10 8 6 4 2 0 Cate Annual Review Burning Residue Review Character Hunton Hunton Management by Service Area as of December 31st 2024 n=17,495







# **Section V: Family & Community Partnerships**

Family Success Centers - Families Served



School-Based Youth Services Programs - Individuals Receiving Evidence-Based Prevention Services



## **Section VI: Division on Women**

#### Sexual Assault, Abuse and Rape Care Programs (SAARC)





# **Section VI: Division on Women**

#### Residential Domestic Violence Programs: Victims' Average Length of Stay (days)



#### Domestic Violence Services - Adults and Children Admitted to Residential and Non-Residential Services Total New Clients





### Worker and Office Caseloads by Worker Type and by Local Office - December 2024

|                        | At or A          | At or Above Statewide Performance Below Statewide Performance |                   |            |                  |            |  |  |  |  |  |
|------------------------|------------------|---------------------------------------------------------------|-------------------|------------|------------------|------------|--|--|--|--|--|
|                        | <sup>1</sup> Int | take