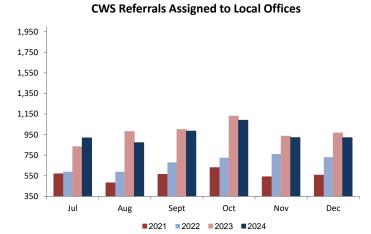

ing                                | 2%         | 50    |                        |            |
| Children Legally Free for Adoption (Excludes TPR  | Appeals)   |       | 390                    | -4%        |
| Finalized Adoptions to date (CY2024) - As of 12/3 | 31/2024    |       | 386                    | -8%        |
| Children in Subsidized Kinship Legal Guardianshi  | ip         |       | 1,265                  | 0%         |
| Children in Subsidized Adoptions                  |            |       | 10,719                 | -7%        |
| Entries to Care                                   |            |       | 111                    | 1%         |
| Exits from Care                                   |            |       | 120                    | 5%         |



atal CCD lutalian









# **Section I: Child Protection & Permanency**





# **Section I: Child Protection & Permanency**









# **Section II: Adolescent Services**

#### OAS Quick Facts (December 2024) Youth 18-23

|                                                   | -                                    |    |       |  |  |  |  |  |  |  |
|---------------------------------------------------|--------------------------------------|----|-------|--|--|--|--|--|--|--|
| Youth 18-23 years old served by CP&P <sup>1</sup> |                                      |    |       |  |  |  |  |  |  |  |
| Youth served "In Home" living with a parent/re    | lative or living                     |    | 1,549 |  |  |  |  |  |  |  |
| independently <sup>2</sup>                        |