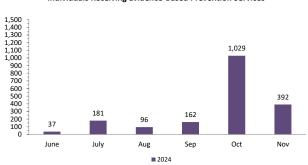

| FCP & DoW Quick Facts <sup>9</sup>                                     |       |
|------------------------------------------------------------------------|-------|
| SCs: Families Served (November 2024)                                   | 2,911 |
| Home Visiting: Families Served (November 2024)                         | 3,468 |
| BYSP: Students Receiving Evidence-Based Prevention Programs (Nov 2024) | 392   |
| OV Services: Clients Served (November 2024)                            | 1,743 |
| Residential                                                            | 15%   |
| Non-Residential                                                        | 85%   |
| SAARC: Clients Served (November 2024)                                  | 1,957 |