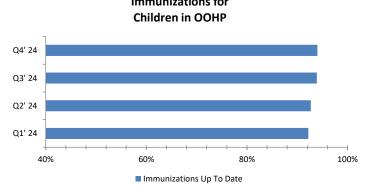

egally Free for Adoption (Excludes TPR  | Appeals)   |       | 390                    | -4%        |
| Finalized Adoptions to date (CY2024) - As of 12/3 | 31/2024    |       | 386                    | -8%        |
| Children in Subsidized Kinship Legal Guardianshi  | ip         |       | 1,265                  | 0%         |
| Children in Subsidized Adoptions                  |            |       | 10,719                 | -7%        |
| Entries to Care                                   |            |       | 111                    | 1%         |
| Exits from Care                                   |            |       | 120                    | 5%         |



atal CCD lutalian









# **Section I: Child Protection & Permanency**





# **Section I: Child Protection & Permanency**









# **Section II: Adolescent Services**

#### OAS Quick Facts (December 2024) Youth 18-23

|                                                   | -                                    |    |       |  |  |  |  |  |  |  |
|---------------------------------------------------|--------------------------------------|----|-------|--|--|--|--|--|--|--|
| Youth 18-23 years old served by CP&P <sup>1</sup> |                                      |    |       |  |  |  |  |  |  |  |
| Youth served "In Home" living with a parent/re    | lative or living                     |    | 1,549 |  |  |  |  |  |  |  |
| independently <sup>2</sup>                        |                                      |    | 1,343 |  |  |  |  |  |  |  |
| Youth served "Out-of-Home"                        |