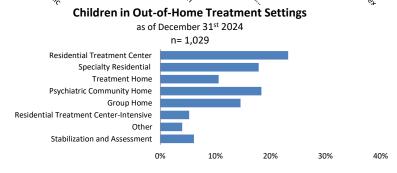

| CSOC⁴ Quick Facts                                            |        |
|--------------------------------------------------------------|--------|
| Youth Open with CSOC 5 (unduplicated count)                  | 38,339 |
| DD Eligible Children (unduplicated count)                    | 13,895 |
| MRSS: Dispatches in the month                                | 2,174  |
| MRSS: Interventions <sup>6</sup> (August 2024)               | 1,341  |
| Remained in Same Living Situation                            | 96%    |
| Unable to Stabilize in home                                  | 1%     |
| Unknown (Plan not received)                                  | 3%     |
| Care Management: Children Served                             | 17,238 |
| OOH Settings: Children Served (BH, I/DD, and SU)             | 1,029  |
| Behavioral Health Placed out of State                        | 0      |
| Intellectual /Developmental Disabilities Placed out of State | 40     |
| PerformCare Calls                                            | 7,950  |
| DD Related Calls                                             | 1,583  |

<sup>&</sup>lt;sup>1</sup>Some children may be served by both CP&P and CSOC and are over-represented in the final count of children served in the month.

Note: OOH Behavioral Health Settings: Children Served - Excludes Youth in Detention Alternatives and Diagnostic Settings.

<sup>&</sup>lt;sup>7</sup> As of October 2022, the CSOC OOH sections will now include all CSOC Out of Home Treatment Settings (Behavioral Health, Intellectual/Developmentally Disabled, and Substance Use). This includes updating the totals reported, a new 3-year OOH trend report, and a monthly OOH report grouped by similar treatment settings.