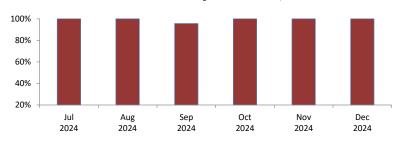

#### **IAIU Caseload Report** Statewide

No more than 8 new investigations and 12 cases/month