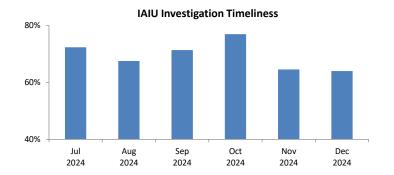

|    |       |  |  |  |  |  |  |  |
| Congregate Care Setting                           | (27.4%)                              | 52 |       |  |  |  |  |  |  |  |
| Independent Living                                | (23.7%)                              | 45 |       |  |  |  |  |  |  |  |
| Youth Receiving Adoption or KLG Subsidy           |                                      |    | 669   |  |  |  |  |  |  |  |

<sup>&</sup>lt;sup>1</sup> The data includes all 18-21 year olds who are active participants in an open CP&P case as of the end of the month.

# **Completed Independent Living Assessments** of Youth Ages 14-18 years



# **Section III: Institutional Abuse Investigation Unit**



#### **IAIU Caseload Report** Statewide

No more than 8 new investigations and 12 cases/month





# **IAIU Caseload Report by Region**

December 2024



<sup>&</sup>lt;sup>2</sup> The terms "out-of-home" and "in-home" may not be appropriate for all 18-21 year olds. Youth identified as "in-home" can either be residing with a parent/relative, or living independently. Any of these youth may be receiving services. These definitions are currently being reviewed to better understand how we capture DCF's work with this population. The goal of this ongoing work is to create three meaningful categories for 18-21 year olds 1) Youth in a formal out-of-home placement setting, 2) Youth that achieved permanency, and 3) Youth that never achieved permanency.



# **Section IV: Children's System of Care**







# Rate of Children in Care Management by Service Area as of December 31st 2024 n=17,495 2