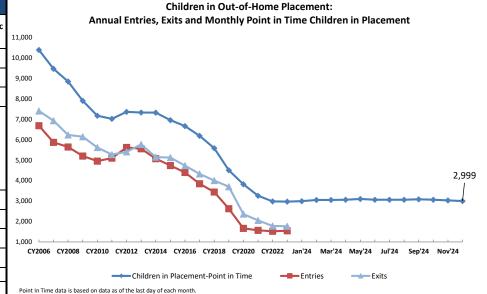

# **Section I: Child Protection & Permanency**

| CP&P Qı                                           | iick Facts |       |                        |            |
|---------------------------------------------------|------------|-------|------------------------|------------|
|                                                   |            |       | As of Dec<br>31st 2024 | Δ from Dec |
| Families Under CP&P Supervision                   |            |       | 15,963                 | -5%        |
| Children Under CP&P Supervision                   |            |       | 31,910                 | -4%        |
| Children Receiving CP&P In-Home Services          |            |       | 28,911                 | -4%        |
| Children in CP&P Out-of-Home Placement            |            |       |                        |            |
| Resource Family (non-Kin)                         | 39%        | 1,184 |                        |            |
| Resource Family Kinship                           | 47%        | 1,401 | 2,999                  | 1%         |
| Group and Residential                             | 12%        | 364   |                        |            |
| Independent Living                                | 2%         | 50    |                        |            |
| Children Legally Free for Adoption (Excludes TPR  | Appeals)   |       | 390                    | -4%        |
| Finalized Adoptions to date (CY2024) - As of 12/3 | 31/2024    |       | 386                    | -8%        |
| Children in Subsidized Kinship Legal Guardianshi  | ip         |       | 1,265                  | 0%         |
| Children in Subsidized Adoptions                  |            |       | 10,719                 | -7%        |
| Entries to Care                                   |            |       | 111                    | 1%         |
| Exits from Care                                   |            |       | 120                    | 5%         |

# **Section I: Child Protection & Permanency**