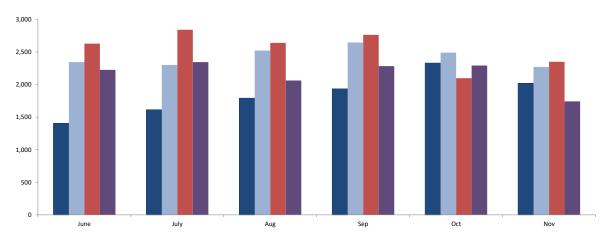

#### Domestic Violence Services - Adults and Children Admitted to Residential and Non-Residential Services Total New Clients