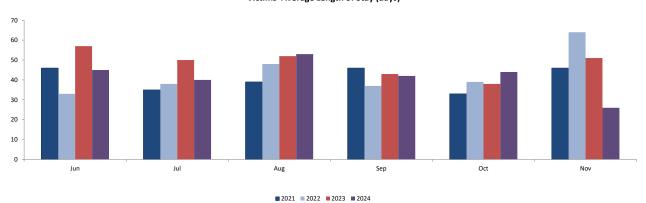

#### Residential Domestic Violence Programs: Victims' Average Length of Stay (days)