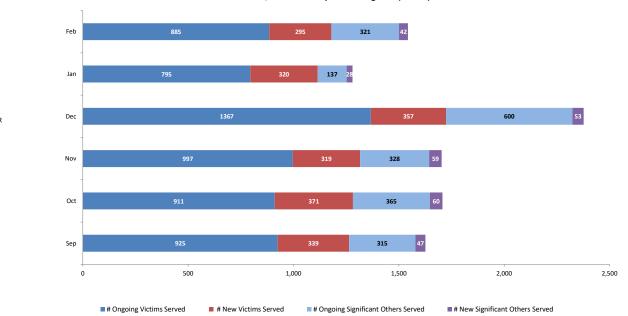

>lt;sup>2</sup> The terms "out-of-home" and "in-home" may not be appropriate for all 18-21 year olds. Youth identified as "in-home" can either be residing with a parent/relative, or living independently. Any of these youth may be receiving services. These definitions are currently being reviewed to better understand how we capture DCPs' work with his population. The goal of this ongoing work is to create three meaningful categories for 18-21 year olds 1) Youth in a formal out-of-home placement setting, 2) Youth that archieved permanency, and 3) Youth that never achieved permanency.



## **Section IV: Children's System of Care**















### Section V: Family & Community Partnerships



### **Section VI: Division on Women**

#### Sexual Assault, Abuse and Rape Care Programs (SAARC)





### **Section VI: Division on Women**

Residential Domestic Violence Programs: Victims' Average Length of Stay (days)



Domestic Violence Services - Adults and Children Admitted to Residential and Non-Residential Services Total New Clients





#### Worker and Office Caseads by Worker Type and by Local Office - March 2023

| Local Office