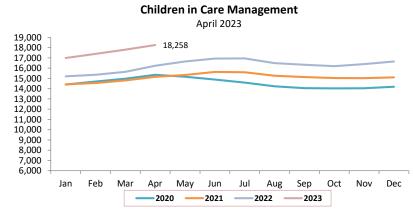

| CSOC <sup>4</sup> Quick Facts                                 |        |  |  |  |
|---------------------------------------------------------------|--------|--|--|--|
| Youth Open with CSOC 5 (unduplicated count)                   | 43,579 |  |  |  |
| DD Eligible Children (unduplicated count)                     | 13,372 |  |  |  |
| MRSS: Dispatches in the month                                 | 4,068  |  |  |  |
| MRSS: Interventions (includes prior dispatches)               | 2,976  |  |  |  |
| Remained in same Living situation                             | 99%    |  |  |  |
|                                                               | •      |  |  |  |
| Care Management: Children Served                              | 18,258 |  |  |  |
| OOH Settings: Children Served <sup>6</sup> (BH, I/DD, and SU) | 1,090  |  |  |  |
| Behavioral Health Placed out of State                         | 0      |  |  |  |
| Intellectual /Developmental Disabilities Placed out of State  | 27     |  |  |  |
|                                                               | •      |  |  |  |
| PerformCare Calls                                             | 14,320 |  |  |  |
| DD Related Calls                                              | 1,902  |  |  |  |