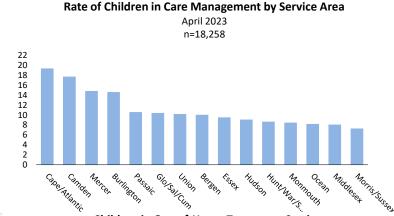

| CSOC <sup>4</sup> Quick Facts                                 |        |  |  |  |
|---------------------------------------------------------------|--------|--|--|--|
| Youth Open with CSOC 5 (unduplicated count)                   | 43,579 |  |  |  |
| DD Eligible Children (unduplicated count)                     | 13,372 |  |  |  |
| MRSS: Dispatches in the month                                 | 4,068  |  |  |  |
| MRSS: Interventions (includes prior dispatches)               | 2,976  |  |  |  |
| Remained in same Living situation                             | 99%    |  |  |  |
|                                                               | •      |  |  |  |
| Care Management: Children Served                              | 18,258 |  |  |  |
| OOH Settings: Children Served <sup>6</sup> (BH, I/DD, and SU) | 1,090  |  |  |  |
| Behavioral Health Placed out of State                         | 0      |  |  |  |
| Intellectual /Developmental Disabilities Placed out of State  | 27     |  |  |  |
|                                                               | •      |  |  |  |
| PerformCare Calls                                             | 14,320 |  |  |  |
| DD Related Calls                                              | 1,902  |  |  |  |