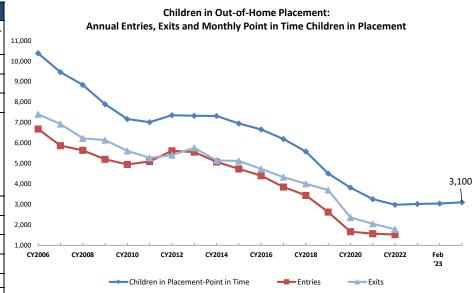

## **Section I: Child Protection & Permanency**

| CP&P Quick Facts                                  |          |       |        |                   |  |  |
|---------------------------------------------------|----------|-------|--------|-------------------|--|--|
|                                                   |          |       | Mar-23 | Δ from Mar<br>'22 |  |  |
| Families Under CP&P Supervision                   |          |       | 16,955 | 1%                |  |  |
| Children Under CP&P Supervision                   |          |       | 33,421 | 2%                |  |  |
| Children Receiving CP&P In-Home Services          |          |       | 30,321 | 2%                |  |  |
| Children in CP&P Out-of-Home Placement            |          |       |        |                   |  |  |
| Resource Family (non-Kin)                         | 44%      | 1,365 |        |                   |  |  |
| Resource Family Kinship                           | 45%      | 1,384 | 3,100  | -4%               |  |  |
| Group and Residential                             | 9%       | 283   |        |                   |  |  |
| Independent Living                                | 2%       | 68    |        |                   |  |  |
| Children Legally Free for Adoption (Excludes TPR  | Appeals) |       | 483    | -14%              |  |  |
| Finalized Adoptions to date (CY2023) - As of 03/3 | 31/2023  |       | 71     | -17%              |  |  |
| Children in Subsidized Kinship Legal Guardianshi  | р        |       | 1,222  | -11%              |  |  |
| Children in Subsidized Adoptions                  |          |       | 12,289 | -5%               |  |  |
| Entries to Care                                   |          |       | 175    | 28%               |  |  |
| Exits from Care                                   |          |       | 129    | -9%               |  |  |

Point In Time data is based on data as of the last day of each month.

Axis begins at 2.000 to enhance separation of data.