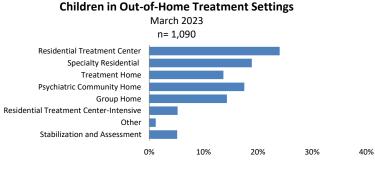

| CSOC <sup>4</sup> Quick Facts                                 |        |  |  |  |
|---------------------------------------------------------------|--------|--|--|--|
| Youth Open with CSOC 5 (unduplicated count)                   | 43,579 |  |  |  |
| DD Eligible Children (unduplicated count)                     | 13,372 |  |  |  |
| MRSS: Dispatches in the month                                 | 4,068  |  |  |  |
| MRSS: Interventions (includes prior dispatches)               | 2,976  |  |  |  |
| Remained in same Living situation                             | 99%    |  |  |  |
|                                                               | •      |  |  |  |
| Care Management: Children Served                              | 18,258 |  |  |  |
| OOH Settings: Children Served <sup>6</sup> (BH, I/DD, and SU) | 1,090  |  |  |  |
| Behavioral Health Placed out of State                         | 0      |  |  |  |
| Intellectual /Developmental Disabilities Placed out of State  | 27     |  |  |  |
|                                                               | •      |  |  |  |
| PerformCare Calls                                             | 14,320 |  |  |  |
| DD Related Calls                                              | 1,902  |  |  |  |

<sup>&</sup>lt;sup>5</sup> The definition for "Youth Open with CSOC" reflects youth who are involved and eligible to receive services through CSOC.

<sup>&</sup>lt;sup>6</sup> As of October 2022, the CSOC OOH sections will now include all CSOC Out of Home Treatment Settings (Behavioral Health, Intellectual/Developmentally Disabled, and Substance Use). This includes updating the totals reported, a new 3-year OOH trend report, and a monthly OOH report grouped by similar treatment settings.