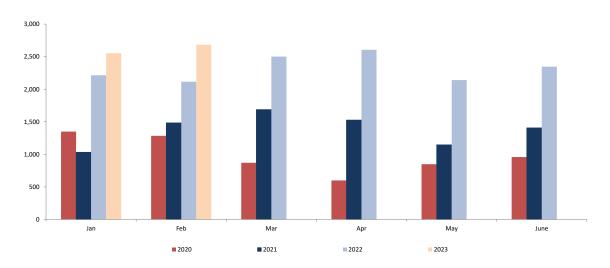

es. These definitions are currently being reviewed to better understand how we capture DCPs' work with his population. The goal of this ongoing work is to create three meaningful categories for 18-21 year olds 1) Youth in a formal out-of-home placement setting, 2) Youth that archieved permanency, and 3) Youth that never achieved permanency.



## **Section IV: Children's System of Care**















### Section V: Family & Community Partnerships



### **Section VI: Division on Women**

#### Sexual Assault, Abuse and Rape Care Programs (SAARC)





### **Section VI: Division on Women**

Residential Domestic Violence Programs: Victims' Average Length of Stay (days)



Domestic Violence Services - Adults and Children Admitted to Residential and Non-Residential Services Total New Clients





#### Worker and Office Caseads by Worker Type and by Local Office - March 2023

| Local Office