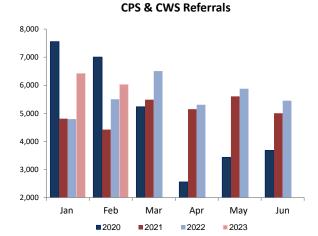

| CP&P Quick Facts                                                                |        |  |  |
|---------------------------------------------------------------------------------|--------|--|--|
| Hotline Referrals                                                               | 13,589 |  |  |
| CPS Reports                                                                     | 36%    |  |  |
| CWS Referrals                                                                   | 7%     |  |  |
| Number of Human Trafficking Referrals (March 2023)                              | 15     |  |  |
| Response Timeliness                                                             | 99%    |  |  |
| Monthly Staff Contacts/Children OOH-Placement Site                              | 94%    |  |  |
| Entries to Care                                                                 | 175    |  |  |
| Exits from Care                                                                 | 129    |  |  |
| Subsidized Adoptions/KLG<br>(Includes Subsidized Adoptions and subsidized KLGs) | 13,511 |  |  |