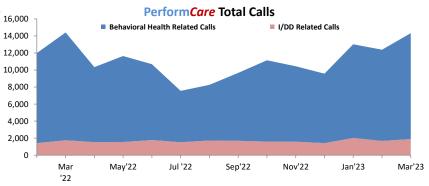

| CSOC <sup>4</sup> Quick Facts                                 |        |  |  |  |
|---------------------------------------------------------------|--------|--|--|--|
| Youth Open with CSOC 5 (unduplicated count)                   | 43,579 |  |  |  |
| DD Eligible Children (unduplicated count)                     | 13,372 |  |  |  |
| MRSS: Dispatches in the month                                 | 4,068  |  |  |  |
| MRSS: Interventions (includes prior dispatches)               | 2,976  |  |  |  |
| Remained in same Living situation                             | 99%    |  |  |  |
|                                                               | •      |  |  |  |
| Care Management: Children Served                              | 18,258 |  |  |  |
| OOH Settings: Children Served <sup>6</sup> (BH, I/DD, and SU) | 1,090  |  |  |  |
| Behavioral Health Placed out of State                         | 0      |  |  |  |
| Intellectual /Developmental Disabilities Placed out of State  | 27     |  |  |  |
|                                                               | •      |  |  |  |
| PerformCare Calls                                             | 14,320 |  |  |  |
| DD Related Calls                                              | 1,902  |  |  |  |