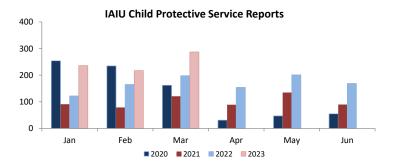

### **Section III: Institutional Abuse Investigation Unit**

#### IAIU Caseload Report Statewide

No more than 8 new investigations and 12 cases/month

### IAIU Caseload Report by Region

March 2023

<sup>&</sup>lt;sup>2</sup> The terms "out-of-home" and "in-home" may not be appropriate for all 18-21 year olds. Youth identified as "in-home" can either be residing with a parent/relative, or living independently. Any of these youth may be receiving services. These definitions are currently being reviewed to better understand how we capture DCPs' work with his population. The goal of this ongoing work is to create three meaningful categories for 18-21 year olds 1) Youth in a formal out-of-home placement setting, 2) Youth that archieved permanency, and 3) Youth that never achieved permanency.