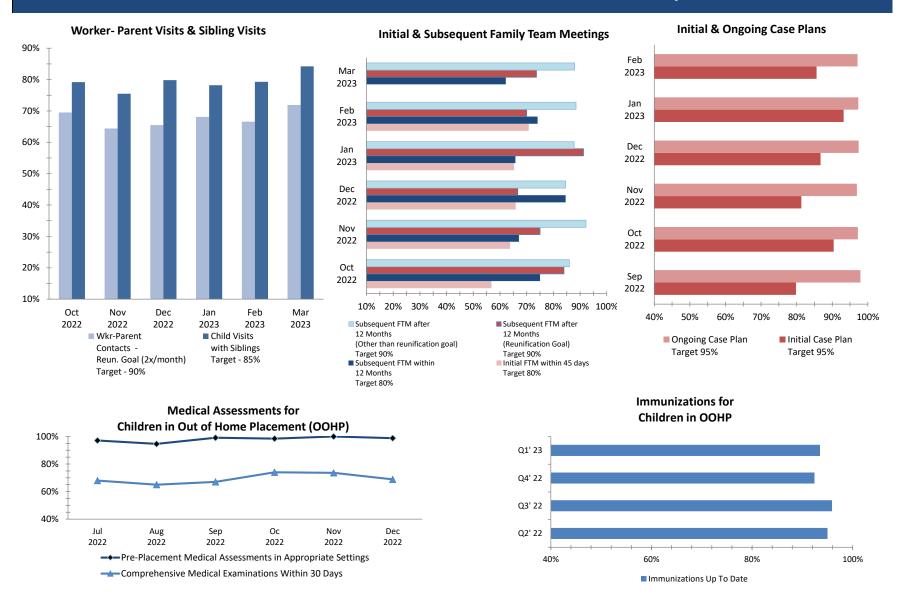

### **SUSTAINABILTY AND EXIT PLAN Key Performance Indicators** On or About March 31<sup>st</sup>, 2023

| "То І                                                           | Be Achieved" M  | easures                  |                     |                     |
|-----------------------------------------------------------------|-----------------|--------------------------|---------------------|---------------------|
|                                                                 | Month           | <sup>1</sup> Performance | Exit Plan<br>Target | % to Meet<br>Target |
| CW Visits with Parent 2x/Month                                  | March '23       | 72%                      | 90%                 | -18%                |
| "To B                                                           | e Maintained" N | /leasures                |                     |                     |
|                                                                 | Month           | Performance              | Exit Plan<br>Target | % to Meet<br>Target |
| Initial FTMs within 45 days                                     | February '23    | 71%                      | 80%                 | -9%                 |
| Subsequent FTMs within 12 Months                                | March '23       | 62%                      | 80%                 | -18%                |
| Subsequent FTMs after 12 Months - Reunification Goal (n=19)     | March '23       | 74%                      | 90%                 | -16%                |
| Subsequent FTMs after 12 Months - Other than Reunification Goal | March '23       | 88%                      | 90%                 | -2%                 |
| Investigation Timeliness CP&P 60 Days                           | January'23      | 88%                      | 85%                 | 0%                  |
| Investigation Timeliness CP&P 90 Days                           | January'23      | 96%                      | 95%                 | 0%                  |
| Investigation Timeliness IAIU                                   | March '23       | 88%                      | 80%                 | 0%                  |
| Initial Case Plans                                              | March '23       | 86%                      | 95%                 | -9%                 |
| Ongoing Case Plans                                              | March '23       | 97%                      | 95%                 | 0%                  |
| Child Visit with Siblings                                       | March '23       | 84%                      | 85%                 | -1%                 |
| Parent-Child Weekly Visit <sup>2</sup>                          | March '23       | 55%                      | 60%                 | -5%                 |
| Parent-Child Visits Bi-weekly                                   | March '23       | 68%                      | 85%                 | -17%                |
| CW Visits Child Monthly (at placement site) <sup>3</sup>        | March '23       | 94%                      | 93%                 | 0%                  |
| CW Visits Child 2x/Month for first 2 Months in Placement        | January'23      | 89%                      | 93%                 | -4%                 |
| Ind. Living Assessments 14-18 Years Old                         | March '23       | 82%                      | 90%                 | -8%                 |
| Supervisor Worker Ratio                                         | March '23       | 100%                     | 95%                 | 0%                  |
| Caseloads: IAIU Investigators                                   | March '23       | 100%                     | 95%                 | 0%                  |
| Caseloads: Intake                                               | March '23       | 91%                      | 90%                 | 0%                  |
| Caseloads: Permanency                                           | March '23       | 100%                     | 95%                 | 0%                  |
| Caseloads: Adoption                                             | March '23       | 99%                      | 95%                 | 0%                  |

<sup>&</sup>lt;sup>1</sup>Reported performance understates actual performance in some measures because data does not exclude all instances where an event could not occur.

<sup>&</sup>lt;sup>2</sup> Compliance for Parent-Child Weekly Visits is calculated based on the acverage number of children with weekly visits over the average total number of elgible children for weekly visits.

<sup>&</sup>lt;sup>3</sup> Caseworker visits with Children in Placement (all locations) March 2023: **98%.** 