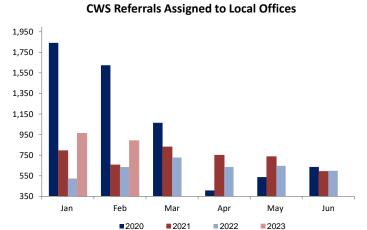

|  |  |
| Children Legally Free for Adoption (Excludes TPR  | Appeals) |       | 483    | -14%              |  |  |
| Finalized Adoptions to date (CY2023) - As of 03/3 | 31/2023  |       | 71     | -17%              |  |  |
| Children in Subsidized Kinship Legal Guardianshi  | р        |       | 1,222  | -11%              |  |  |
| Children in Subsidized Adoptions                  |          |       | 12,289 | -5%               |  |  |
| Entries to Care                                   |          |       | 175    | 28%               |  |  |
| Exits from Care                                   |          |       | 129    | -9%               |  |  |



Point In Time data is based on data as of the last day of each month.

Axis begins at 2.000 to enhance separation of data.









## **Section I: Child Protection & Permanency**



Target - 93%

Target 93%



## **Section I: Child Protection & Permanency**





### **Section II: Adolescent Services**

#### OAS Quick Facts (March 2023) Youth 18-23

| Youth 18-21 years old served by CP&P <sup>1</sup>              |         |    |     |  |
|----------------------------------------------------------------|---------|----|-----|--|
| Youth served "In Home" living with a parent/relative or living |         |    |     |  |
| independently <sup>2</sup>                                     |         |    |     |  |
| Youth served "Out-of-Home"                                     |         |    |     |  |
| Resource Family (non-Kin)                                      | (39.6%) | 97 |     |  |
| Resource Family Kinship