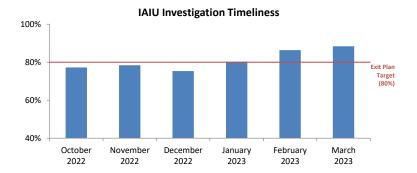

### **SUSTAINABILTY AND EXIT PLAN Key Performance Indicators** On or About March 31<sup>st</sup>, 2023

| "То І                                                           | Be Achieved" M  | easures                  |                     |                     |
|-----------------------------------------------------------------|-----------------|--------------------------|---------------------|---------------------|
|                                                                 | Month           | <sup>1</sup> Performance | Exit Plan<br>Target | % to Meet<br>Target |
| CW Visits with Parent 2x/Month                                  | March '23       | 72%                      | 90%                 | -18%                |
| "To B                                                           | e Maintained" N | /leasures                |                     |                     |
|                                                                 | Month           | Performance              | Exit Plan<br>Target | % to Meet<br>Target |
| Initial FTMs within 45 days                                     | February '23    | 71%                      | 80%                 | -9%                 |
| Subsequent FTMs within 12 Months                                | March '23       | 62%                      | 80%                 | -18%                |
| Subsequent FTMs after 12 Months - Reunification Goal (n=19)     | March '23       | 74%                      | 90%                 | -16%                |
| Subsequent FTMs after 12 Months - Other than Reunification Goal | March '23       | 88%                      | 90%                 | -2%                 |
| Investigation Timeliness CP&P 60 Days                           | January'23      | 88%                      | 85%                 | 0%                  |
| Investigation Timeliness CP&P 90 Days                           | January'23      | 96%                      | 95%                 | 0%                  |
| Investigation Timeliness IAIU                                   | March '23       | 88%                      | 80%                 | 0%                  |
| Initial Case Plans                                              | March '23       | 86%                      | 95%                 | -9%                 |
| Ongoing Case Plans                                              | March '23       | 97%                      | 95%                 | 0%                  |
| Child Visit with Siblings                                       | March '23       | 84%                      | 85%                 | -1%                 |
| Parent-Child Weekly Visit <sup>2</sup>                          | March '23       | 55%                      | 60%                 | -5%                 |
| Parent-Child Visits Bi-weekly                                   | March '23       | 68%                      | 85%                 | -17%                |
| CW Visits Child Monthly (at placement site) <sup>3</sup>        | March '23       | 94%                      | 93%                 | 0%                  |
| CW Visits Child 2x/Month for first 2 Months in Placement        | January'23      | 89%                      | 93%                 | -4%                 |
| Ind. Living Assessments 14-18 Years Old                         | March '23       | 82%                      | 90%                 | -8%                 |
| Supervisor Worker Ratio                                         | March '23       | 100%                     | 95%                 | 0%                  |
| Caseloads: IAIU Investigators                                   | March '23       | 100%                     | 95%                 | 0%                  |
| Caseloads: Intake                                               | March '23       | 91%                      | 90%                 | 0%                  |
| Caseloads: Permanency                                           | March '23       | 100%                     | 95%                 | 0%                  |
| Caseloads: Adoption                                             | March '23       | 99%                      | 95%                 | 0%                  |