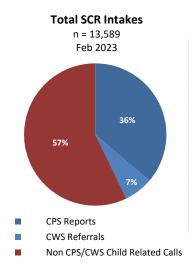

| CP&P Quick Facts                                                                |        |  |  |
|---------------------------------------------------------------------------------|--------|--|--|
| Hotline Referrals                                                               | 13,589 |  |  |
| CPS Reports                                                                     | 36%    |  |  |
| CWS Referrals                                                                   | 7%     |  |  |
| Number of Human Trafficking Referrals (March 2023)                              | 15     |  |  |
| Response Timeliness                                                             | 99%    |  |  |
| Monthly Staff Contacts/Children OOH-Placement Site                              | 94%    |  |  |
| Entries to Care                                                                 | 175    |  |  |
| Exits from Care                                                                 | 129    |  |  |
| Subsidized Adoptions/KLG<br>(Includes Subsidized Adoptions and subsidized KLGs) | 13,511 |  |  |