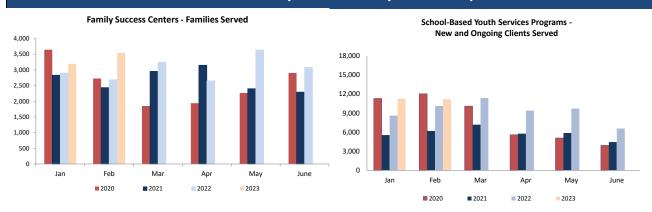

| FCP & DoW Quick Facts <sup>8</sup>        |        |
|-------------------------------------------|--------|
| FSCs: Families Served (February)          | 3,546  |
| Home Visiting: Families Served (February) | 2,870  |
| SBYSP: Clients Served (February)          | 11,168 |
|                                           | ľ      |
| DV Services: Clients Served (February)    | 2,683  |
| Residential                               | 14%    |
| Non-Residential                           | 86%    |
| CAADC: Cliente Comed. (Echanon)           | 1,543  |
| AARC: Clients Served (February)           |        |

### Section V: Family & Community Partnerships