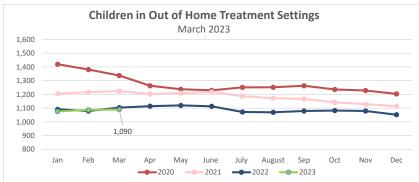

| CSOC <sup>4</sup> Quick Facts                                 |        |  |  |  |
|---------------------------------------------------------------|--------|--|--|--|
| Youth Open with CSOC 5 (unduplicated count)                   | 43,579 |  |  |  |
| DD Eligible Children (unduplicated count)                     | 13,372 |  |  |  |
| MRSS: Dispatches in the month                                 | 4,068  |  |  |  |
| MRSS: Interventions (includes prior dispatches)               | 2,976  |  |  |  |
| Remained in same Living situation                             | 99%    |  |  |  |
|                                                               | •      |  |  |  |
| Care Management: Children Served                              | 18,258 |  |  |  |
| OOH Settings: Children Served <sup>6</sup> (BH, I/DD, and SU) | 1,090  |  |  |  |
| Behavioral Health Placed out of State                         | 0      |  |  |  |
| Intellectual /Developmental Disabilities Placed out of State  | 27     |  |  |  |
|                                                               | •      |  |  |  |
| PerformCare Calls                                             | 14,320 |  |  |  |
| DD Related Calls                                              | 1,902  |  |  |  |