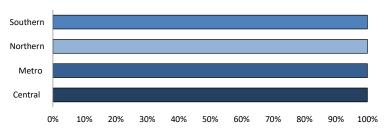

### IAIU Caseload Report by Region

March 2023

<sup>&</sup>lt;sup>2</sup> The terms "out-of-home" and "in-home" may not be appropriate for all 18-21 year olds. Youth identified as "in-home" can either be residing with a parent/relative, or living independently. Any of these youth may be receiving services. These definitions are currently being reviewed to better understand how we capture DCPs' work with his population. The goal of this ongoing work is to create three meaningful categories for 18-21 year olds 1) Youth in a formal out-of-home placement setting, 2) Youth that archieved permanency, and 3) Youth that never achieved permanency.