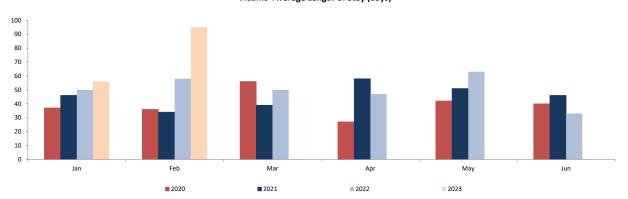

### **Section VI: Division on Women**

Residential Domestic Violence Programs: Victims' Average Length of Stay (days)

Domestic Violence Services - Adults and Children Admitted to Residential and Non-Residential Services Total New Clients