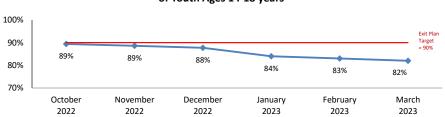

|         |    |     |  |
| Youth served "Out-of-Home"                                     |         |    |     |  |
| Resource Family (non-Kin)                                      | (39.6%) | 97 |     |  |
| Resource Family Kinship                                        | (12.2%) | 30 | 245 |  |
| Congregate Care Setting                                        | (22.9%) | 56 |     |  |
| Independent Living                                             | (25.3%) | 62 |     |  |
| Youth Receiving Adoption or KLG Subsidy                        |         |    |     |  |

<sup>&</sup>lt;sup>1</sup> The data includes all 18-21 year olds who are active participants in an open CP&P case as of the end of the month.

# Completed Independent Living Assessments of Youth Ages 14-18 years



### **Section III: Institutional Abuse Investigation Unit**



#### IAIU Caseload Report Statewide

No more than 8 new investigations and 12 cases/month





### IAIU Caseload Report by Region

March 2023



<sup>&</sup>lt;sup>2</sup> The terms "out-of-home" and "in-home" may not be appropriate for all 18-21 year olds. Youth identified as "in-home" can either be residing with a parent/relative, or living independently. Any of these youth may be receiving services. These definitions are currently being reviewed to better understand how we capture DCPs' work with his population. The goal of this ongoing work is to create three meaningful categories for 18-21 year olds 1) Youth in a formal out-of-home placement setting, 2) Youth that archieved permanency, and 3) Youth that never achieved pe