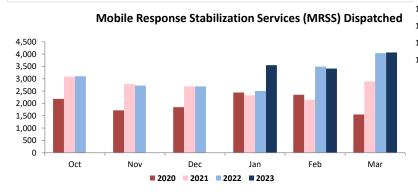

| CSOC <sup>4</sup> Quick Facts                                 |        |  |  |  |
|---------------------------------------------------------------|--------|--|--|--|
| Youth Open with CSOC 5 (unduplicated count)                   | 43,579 |  |  |  |
| DD Eligible Children (unduplicated count)                     | 13,372 |  |  |  |
| MRSS: Dispatches in the month                                 | 4,068  |  |  |  |
| MRSS: Interventions (includes prior dispatches)               | 2,976  |  |  |  |
| Remained in same Living situation                             | 99%    |  |  |  |
|                                                               | •      |  |  |  |
| Care Management: Children Served                              | 18,258 |  |  |  |
| OOH Settings: Children Served <sup>6</sup> (BH, I/DD, and SU) | 1,090  |  |  |  |
| Behavioral Health Placed out of State                         | 0      |  |  |  |
| Intellectual /Developmental Disabilities Placed out of State  | 27     |  |  |  |
|                                                               | •      |  |  |  |
| PerformCare Calls                                             | 14,320 |  |  |  |
| DD Related Calls                                              | 1,902  |  |  |  |