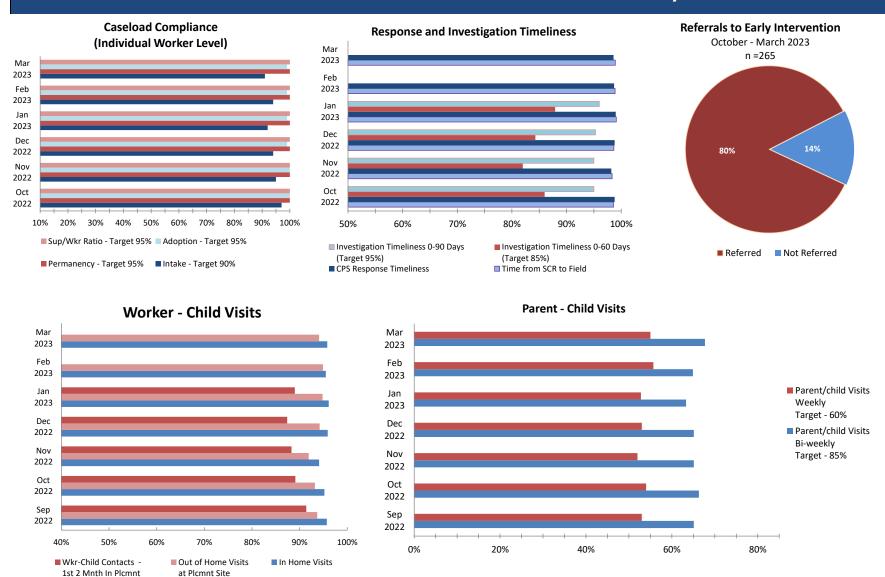

### **SUSTAINABILTY AND EXIT PLAN Key Performance Indicators** On or About March 31<sup>st</sup>, 2023

| "То І                                                           | Be Achieved" M  | easures                  |                     |                     |
|-----------------------------------------------------------------|-----------------|--------------------------|---------------------|---------------------|
|                                                                 | Month           | <sup>1</sup> Performance | Exit Plan<br>Target | % to Meet<br>Target |
| CW Visits with Parent 2x/Month                                  | March '23       | 72%                      | 90%                 | -18%                |
| "To B                                                           | e Maintained" N | /leasures                |                     |                     |
|                                                                 | Month           | Performance              | Exit Plan<br>Target | % to Meet<br>Target |
| Initial FTMs within 45 days                                     | February '23    | 71%                      | 80%                 | -9%                 |
| Subsequent FTMs within 12 Months                                | March '23       | 62%                      | 80%                 | -18%                |
| Subsequent FTMs after 12 Months - Reunification Goal (n=19)     | March '23       | 74%                      | 90%                 | -16%                |
| Subsequent FTMs after 12 Months - Other than Reunification Goal | March '23       | 88%                      | 90%                 | -2%                 |
| Investigation Timeliness CP&P 60 Days                           | January'23      | 88%                      | 85%                 | 0%                  |
| Investigation Timeliness CP&P 90 Days                           | January'23      | 96%                      | 95%                 | 0%                  |
| Investigation Timeliness IAIU                                   | March '23       | 88%                      | 80%                 | 0%                  |
| Initial Case Plans                                              | March '23       | 86%                      | 95%                 | -9%                 |
| Ongoing Case Plans                                              | March '23       | 97%                      | 95%                 | 0%                  |
| Child Visit with Siblings                                       | March '23       | 84%                      | 85%                 | -1%                 |
| Parent-Child Weekly Visit <sup>2</sup>                          | March '23       | 55%                      | 60%                 | -5%                 |
| Parent-Child Visits Bi-weekly                                   | March '23       | 68%                      | 85%                 | -17%                |
| CW Visits Child Monthly (at placement site) <sup>3</sup>        | March '23       | 94%                      | 93%                 | 0%                  |
| CW Visits Child 2x/Month for first 2 Months in Placement        | January'23      | 89%                      | 93%                 | -4%                 |
| Ind. Living Assessments 14-18 Years Old                         | March '23       | 82%                      | 90%                 | -8%                 |
| Supervisor Worker Ratio                                         | March '23       | 100%                     | 95%                 | 0%                  |
| Caseloads: IAIU Investigators                                   | March '23       | 100%                     | 95%                 | 0%                  |
| Caseloads: Intake                                               | March '23       | 91%                      | 90%                 | 0%                  |
| Caseloads: Permanency                                           | March '23       | 100%                     | 95%                 | 0%                  |
| Caseloads: Adoption                                             | March '23       | 99%                      | 95%                 | 0%                  |

<sup>&</sup>lt;sup>1</sup>Reported performance understates actual performance in some measures because data does not exclude all instances where an event could not occur.

<sup>&</sup>lt;sup>2</sup> Compliance for Parent-Child Weekly Visits is calculated based on the acverage number of children with weekly visits over the average total number of elgible children for weekly visits.

<sup>&</sup>lt;sup>3</sup> Caseworker visits with Children in Placement (all locations) March 2023: **98%.** 