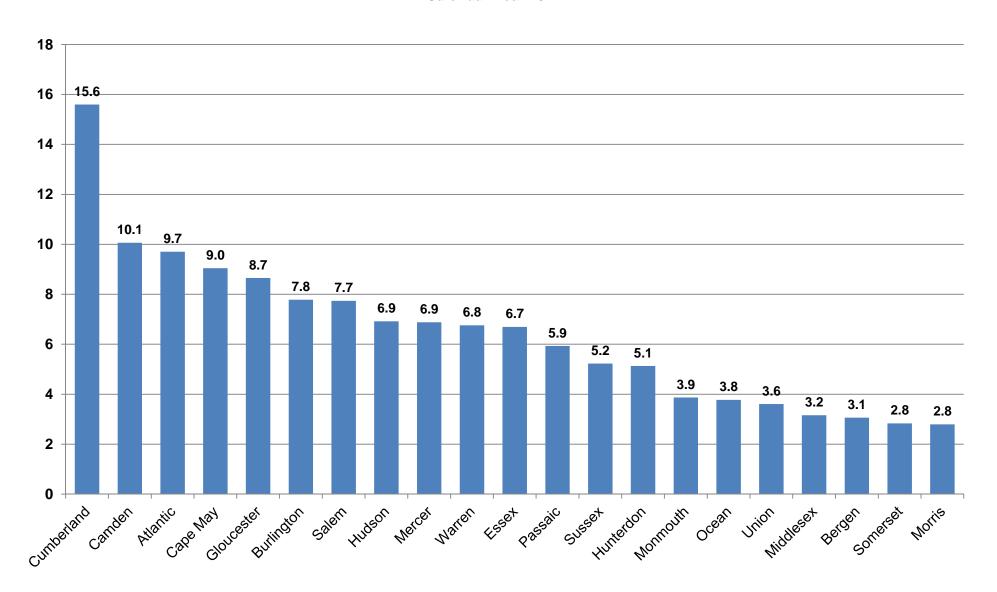

#### Child Abuse and Neglect Victims by County Rate Per 1,000 Children Age 17 and Under

| County of<br>Incident <sup>1</sup> | Calendar Year<br>2014 Child<br>Victims <sup>2</sup> | NJ Population -<br>Children<br>17 & Under <sup>3</sup> | Rate<br>Per 1,000 |
|------------------------------------|-----------------------------------------------------|--------------------------------------------------------|-------------------|
| Atlantic                           | 620                                                 | 63,888                                                 | 9.7               |
| Bergen                             | 626                                                 | 204,405                                                | 3.1               |
| Burlington                         | 811                                                 | 104,243                                                | 7.8               |
| Camden                             | 1,259                                               | 125,117                                                | 10.1              |
| Cape May                           | 166                                                 | 18,349                                                 | 9.0               |
| Cumberland                         | 588                                                 | 37,705                                                 | 15.6              |
| Essex                              | 1,305                                               | 194,918                                                | 6.7               |
| Gloucester                         | 608                                                 | 70,261                                                 | 8.7               |
| Hudson                             | 907                                                 | 131,162                                                | 6.9               |
| Hunterdon                          | 155                                                 | 30,217                                                 | 5.1               |
| Mercer                             | 571                                                 | 82,982                                                 | 6.9               |
| Middlesex                          | 586                                                 | 185,457                                                | 3.2               |
| Monmouth                           | 581                                                 | 150,299                                                | 3.9               |
| Morris                             | 329                                                 | 117,695                                                | 2.8               |
| Ocean                              | 509                                                 | 134,919                                                | 3.8               |
| Passaic                            | 739                                                 | 124,613                                                | 5.9               |
| Salem                              | 120                                                 | 15,510                                                 | 7.7               |
| Somerset                           | 229                                                 | 80,835                                                 | 2.8               |
| Sussex                             | 187                                                 | 35,773                                                 | 5.2               |
| Union                              | 473                                                 | 131,258                                                | 3.6               |
| Warren                             | ren 173 25,608                                      |                                                        | 6.8               |
| Out of State                       | 14                                                  | N/A                                                    | N/A               |
| Grand Total                        | 11,556                                              | 2,065,214                                              | 5.6               |

#### Child Abuse and Neglect Victims by County Rate Per 1,000 Children Age 17 and Under Calendar Year 2014