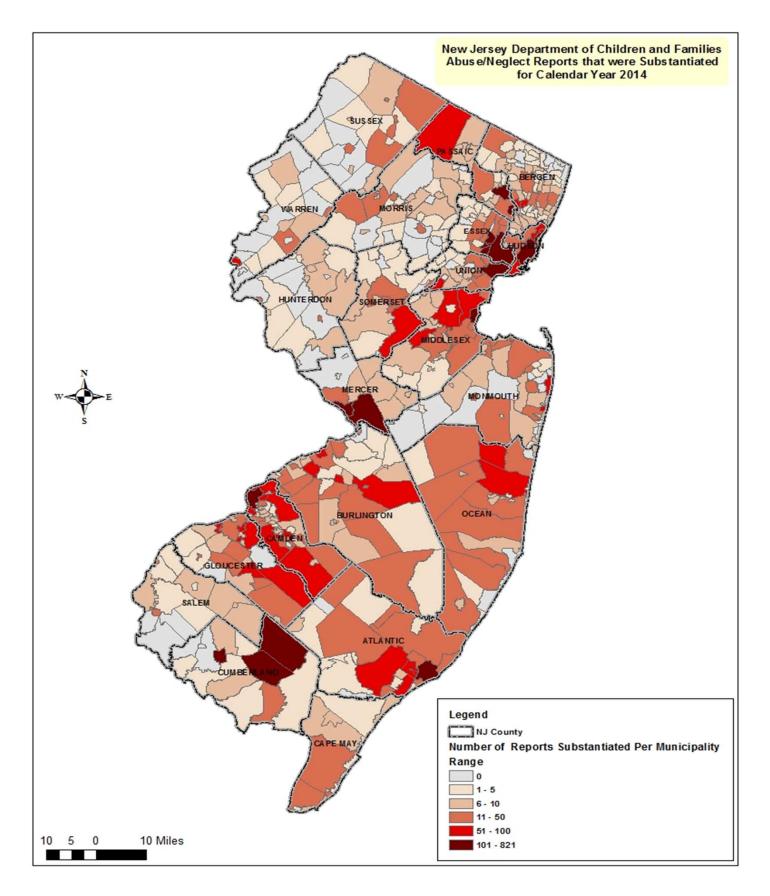

# Abuse and Neglect Findings Report Calendar Year 2014 Table of Contents

| Introduction                                                        | <b>Page</b><br>1 |
|---------------------------------------------------------------------|------------------|
| Abuse/Neglect Findings Data:                                        |                  |
| Abuse/Neglect Findings by Maltreatment Type                         | 2                |
| Abuse/Neglect Findings by Age of Child Victim and Maltreatment Type | 3                |
| Abuse/Neglect Findings Chart by Age of Child Victim                 | 4                |
| Abuse/Neglect Findings by Year of Report Comparison                 | 5                |
| Quarterly Rate of Abuse/Neglect and Non-Victims/Victims Chart       | 6                |
| Abuse/Neglect Victims and Non-Victims Graph                         | 7                |
| Quarterly Number of Children by Maltreatment Type and Findings      | 8                |
| Referral Source of Child Protective Service Reports                 | 9                |
| Abuse/Neglect Victims by County - Rate per 1,000                    | 10               |
| Abuse/Neglect Victims by County Chart - Rate per 1,000              | 11               |
| Abuse/Neglect Findings by County                                    | 12               |
| Abuse/Neglect Findings by County Chart                              | 13               |
| Abuse/Neglect Findings by Municipality                              | 14               |
| Abuse/Neglect Substantiations by Municipality - Map                 | 38               |
| Subset of Abuse/Neglect Findings Data:                              |                  |
| Institutional Abuse CPS Reports Received by Month                   | 39               |
| Institutional Abuse Findings by County                              | 40               |
| Institutional Abuse Findings by Facility Type                       | 41               |
| Referral Source of Institutional Abuse CPS Reports                  | 42               |