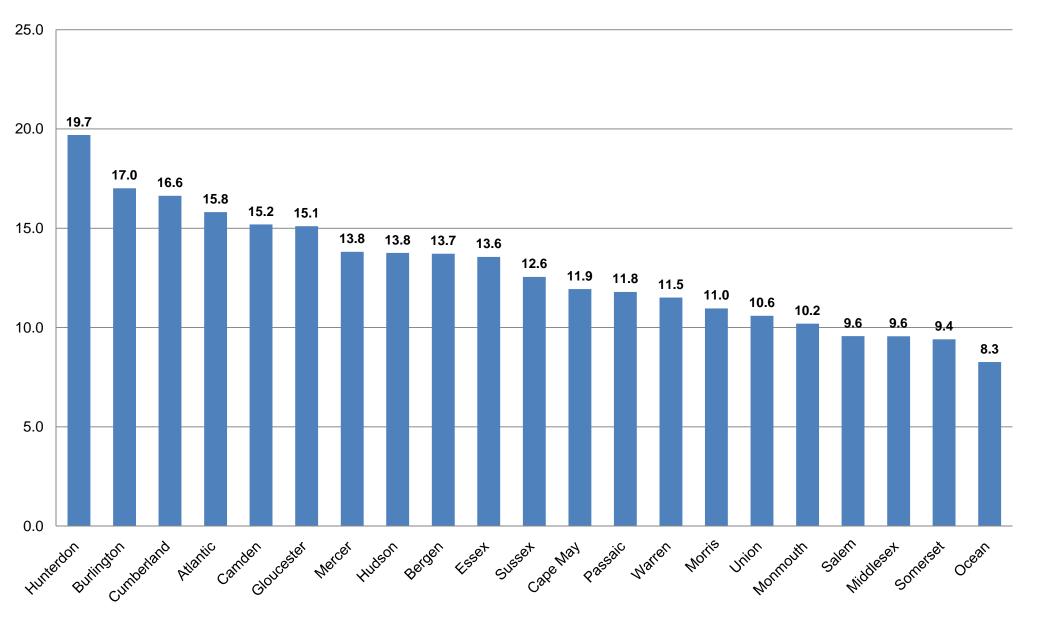

#### Child Abuse and Neglect Findings by County Calendar Year 2014

| County of Incident <sup>1</sup> | Children Reported | Child Victims <sup>2</sup> | Victimization<br>Rate <sup>3</sup> |
|---------------------------------|-------------------|----------------------------|------------------------------------|
| Atlantic                        | 3,922             | 620                        | 15.8                               |
| Bergen                          | 4,565             | 626                        | 13.7                               |
| Burlington                      | 4,768             | 811                        | 17.0                               |
| Camden                          | 8,288             | 1,259                      | 15.2                               |
| Cape May                        | 1,391             | 166                        | 11.9                               |
| Cumberland                      | 3,535             | 588                        | 16.6                               |
| Essex                           | 9,627             | 1,305                      | 13.6                               |
| Gloucester                      | 4,026             | 608                        | 15.1                               |
| Hudson                          | 6,595             | 907                        | 13.8                               |
| Hunterdon                       | 787               | 155                        | 19.7                               |
| Mercer                          | 4,133             | 571                        | 13.8                               |
| Middlesex                       | 6,130             | 586                        | 9.6                                |
| Monmouth                        | 5,701             | 581                        | 10.2                               |
| Morris                          | 3,001             | 329                        | 11.0                               |
| Ocean                           | 6,165             | 509                        | 8.3                                |
| Passaic                         | 6,267             | 739                        | 11.8                               |
| Salem                           | 1,255             | 120                        | 9.6                                |
| Somerset                        | 2,435             | 229                        | 9.4                                |
| Sussex                          | 1,490             | 187                        | 12.6                               |
| Union                           | 4,467             | 473                        | 10.6                               |
| Warren                          | 1,503             | 173                        | 11.5                               |
| Out of State                    | 84                | 14                         | 16.7                               |
| Grand Total                     | 90,135            | 11,556                     | 12.8                               |