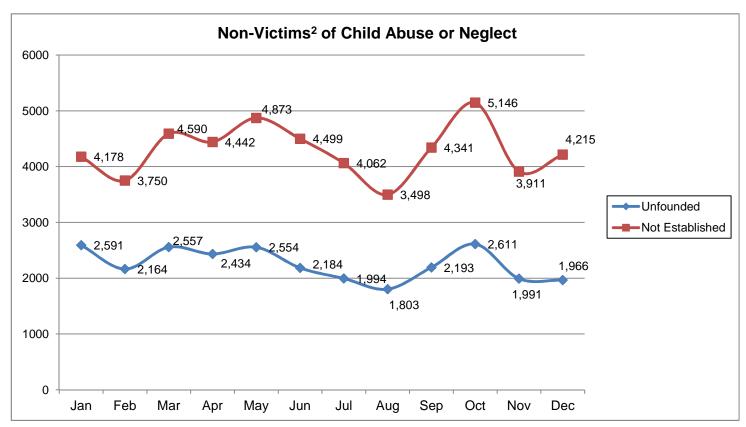

#### Calendar Year 2014

<sup>&</sup>lt;sup>1</sup> Victims of child abuse and neglect are categorized with a finding of either "Substantiated" or "Established".

<sup>&</sup>lt;sup>2</sup> Non-Victims of child abuse and neglect are categorized with a finding of either "Unfounded" or "Not Established".