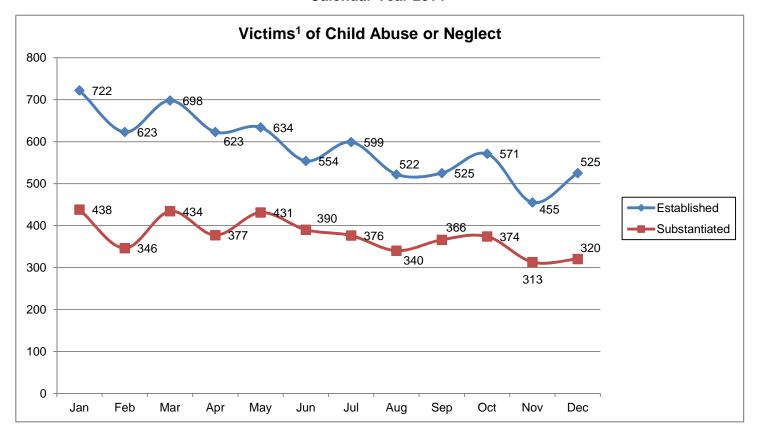

Both the findings of "Substantiated" and "Established" indicate a child as a victim of abuse or neglect as defined by statute. This report combines these two findings when reporting "Victims" of child abuse and neglect. With the implementation of the four-tier system, an increase in the number of child victims was anticipated.