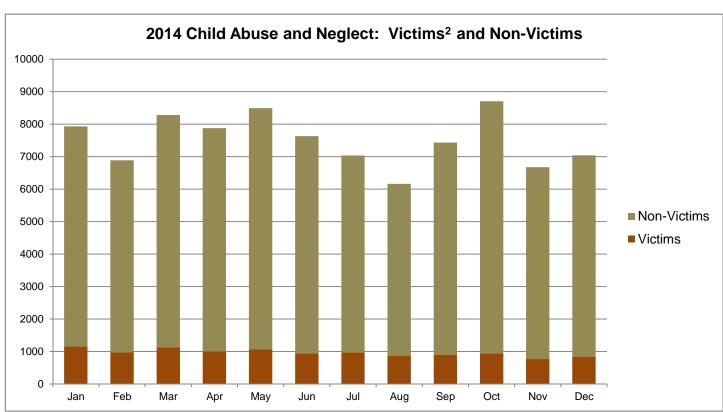

#### Calendar Year 2014

<sup>&</sup>lt;sup>1</sup> Victims of child abuse and neglect are categorized with a finding of either "Substantiated" or "Established".

<sup>&</sup>lt;sup>2</sup> Non-Victims of child abuse and neglect are categorized with a finding of either "Unfounded" or "Not Established".