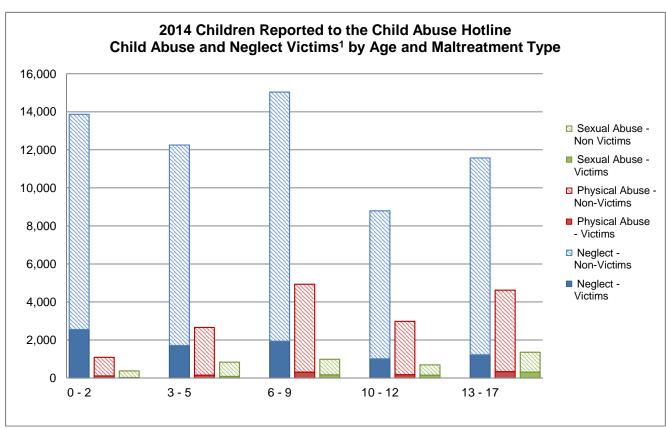

#### Calendar Year 2014

<sup>&</sup>lt;sup>1</sup> Victims of child abuse and neglect are categorized with a finding of either "Substantiated" or "Established".

<sup>&</sup>lt;sup>2</sup> Non-Victims of child abuse and neglect are categorized with a finding of either "Unfounded" or "Not Established".

#### Quarterly Number of Children with Findings by Maltreatment Type Calendar Year 2014

| 2014 Quarter Maltreatment Type |                 | e Children Reported Findin |    | Children With Unfounded Findings  Children With Not Established Findings |                   | Children With<br>Established Findings |                   | Childre<br>Substa<br>Find | ntiated           | Total 2014 Victims <sup>1</sup> |                   |        |                   |
|--------------------------------|-----------------|----------------------------|----|--------------------------------------------------------------------------|-------------------|---------------------------------------|-------------------|---------------------------|-------------------|---------------------------------|-------------------|--------|-------------------|
|                                |                 |                            | #  | #                                                                        | Rate <sup>2</sup> | #                                     | Rate <sup>2</sup> | #                         | Rate <sup>2</sup> | #                               | Rate <sup>2</sup> | #      | Rate <sup>2</sup> |
|                                | Emotional Abuse | 30                         |    | 8                                                                        | 26.7              | 21                                    | 70.0              | 1                         | 3.3               | 0                               | 0.0               | 1      | 3.3               |
|                                | Neglect         | 15,114                     | 2  | 4,631                                                                    | 30.6              | 8,108                                 | 53.6              | 1,589                     | 10.5              | 784                             | 5.2               | 2,373  | 15.7              |
| Jan - Mar                      | Physical        | 4,768                      |    | 1,573                                                                    | 33.0              | 2,872                                 | 60.2              | 237                       | 5.0               | 86                              | 1.8               | 323    | 6.8               |
| Jan - Mai                      | Sexual          | 1,136                      |    | 431                                                                      | 37.9              | 466                                   | 41.0              | 28                        | 2.5               | 211                             | 18.6              | 239    | 21.0              |
|                                | Multiple        | 2,046                      |    | 669                                                                      | 32.7              | 1,052                                 | 51.4              | 188                       | 9.2               | 137                             | 6.7               | 325    | 15.9              |
|                                | Total           | 23,094                     | 2  | 7,312                                                                    | 31.7              | 12,519                                | 54.2              | 2,043                     | 8.8               | 1,218                           | 5.3               | 3,261  | 14.1              |
|                                | Emotional Abuse | 33                         |    | 10                                                                       | 30.3              | 21                                    | 63.6              | 1                         | 3.0               | 1                               | 3.0               | 2      | 6.1               |
|                                | Neglect         | 16,204                     |    | 4,754                                                                    | 29.3              | 9,314                                 | 57.5              | 1,396                     | 8.6               | 740                             | 4.6               | 2,136  | 13.2              |
| Apr - Jun                      | Physical        | 4,403                      | 2  | 1,274                                                                    | 28.9              | 2,814                                 | 63.9              | 223                       | 5.1               | 90                              | 2.0               | 313    | 7.1               |
| Api - Juli                     | Sexual          | 1,182                      |    | 493                                                                      | 41.7              | 470                                   | 39.8              | 21                        | 1.8               | 198                             | 16.8              | 219    | 18.5              |
|                                | Multiple        | 2,176                      | 1  | 641                                                                      | 29.5              | 1,195                                 | 54.9              | 170                       | 7.8               | 169                             | 7.8               | 339    | 15.6              |
|                                | Total           | 23,998                     | 3  | 7,172                                                                    | 29.9              | 13,814                                | 57.6              | 1,811                     | 7.5               | 1,198                           | 5.0               | 3,009  | 12.5              |
|                                | Emotional Abuse | 19                         |    | 7                                                                        | 36.8              | 12                                    | 63.2              |                           | 0.0               |                                 | 0.0               | 0      | 0.0               |
|                                | Neglect         | 15,057                     | 5  | 4,143                                                                    | 27.5              | 8,817                                 | 58.6              | 1,356                     | 9.0               | 736                             | 4.9               | 2,092  | 13.9              |
| Jul - Sep                      | Physical        | 2,766                      |    | 851                                                                      | 30.8              | 1,714                                 | 62.0              | 138                       | 5.0               | 63                              | 2.3               | 201    | 7.3               |
| oui - ocp                      | Sexual          | 963                        | 7  | 437                                                                      | 45.4              | 359                                   | 37.3              | 10                        | 1.0               | 150                             | 15.6              | 160    | 16.6              |
|                                | Multiple        | 1,825                      |    | 551                                                                      | 30.2              | 999                                   | 54.7              | 142                       | 7.8               | 133                             | 7.3               | 275    | 15.1              |
|                                | Total           | 20,630                     | 12 | 5,989                                                                    | 29.0              | 11,901                                | 57.7              | 1,646                     | 8.0               | 1,082                           | 5.2               | 2,728  | 13.2              |
|                                | Emotional Abuse | 28                         |    | 4                                                                        | 14.3              | 20                                    | 71.4              | 4                         | 14.3              |                                 | 0.0               | 4      | 14.3              |
|                                | Neglect         | 15,167                     | 10 | 4,249                                                                    | 28.0              | 9,051                                 | 59.7              | 1,197                     | 7.9               | 660                             | 4.4               | 1,857  | 12.2              |
| Oct - Dec                      | Physical        | 4,369                      | 1  | 1,347                                                                    | 30.8              | 2,743                                 | 62.8              | 202                       | 4.6               | 76                              | 1.7               | 278    | 6.4               |
| 00. 200                        | Sexual          | 991                        | 4  | 447                                                                      | 45.1              | 381                                   | 38.4              | 15                        | 1.5               | 144                             | 14.5              | 159    | 16.0              |
|                                | Multiple        | 1,858                      |    | 521                                                                      | 28.0              | 1,077                                 | 58.0              | 133                       | 7.2               | 127                             | 6.8               | 260    | 14.0              |
|                                | Total           | 22,413                     | 15 | 6,568                                                                    | 29.3              | 13,272                                | 59.2              | 1,551                     | 6.9               | 1,007                           | 4.5               | 2,558  | 11.4              |
|                                | Emotional Abuse | 110                        | 0  | 29                                                                       | 26.4              | 74                                    | 67.3              | 6                         | 5.5               | 1                               | 0.9               | 7      | 6.4               |
|                                | Neglect         | 61,542                     | 17 | 17,777                                                                   | 28.9              | 35,290                                | 57.3              | 5,538                     | 9.0               | 2,920                           | 4.7               | 8,458  | 13.7              |
| Totals                         | Physical        | 16,306                     | 3  | 5,045                                                                    | 30.9              | 10,143                                | 62.2              | 800                       | 4.9               | 315                             | 1.9               | 1,115  | 6.8               |
| . 0.0.0                        | Sexual          | 4,272                      | 11 | 1,808                                                                    | 42.3              | 1,676                                 | 39.2              | 74                        | 1.7               | 703                             | 16.5              | 777    | 18.2              |
|                                | Multiple        | 7,905                      | 1  | 2,382                                                                    | 30.1              | 4,323                                 | 54.7              | 633                       | 8.0               | 566                             | 7.2               | 1,199  | 15.2              |
|                                | Total           | 90,135                     | 32 | 27,041                                                                   | 30.0              | 51,506                                | 57.1              | 7,051                     | 7.8               | 4,505                           | 5.0               | 11,556 | 12.8              |
| Grand Total                    |                 | 90,135                     | 32 | 27,041                                                                   | 30.0              | 51,506                                | 57.1              | 7,051                     | 7.8               | 4,505                           | 5.0               | 11,556 | 1 2.8             |