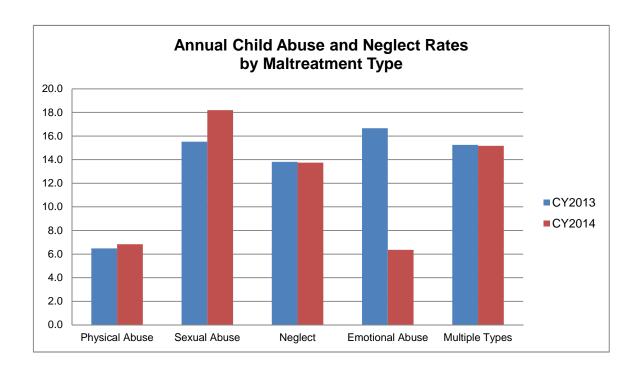

#### **Children Reported by Maltreatment Type**

|                   | CY2013                    |                                    |                             |                                                |  |  |  |  |  |  |
|-------------------|---------------------------|------------------------------------|-----------------------------|------------------------------------------------|--|--|--|--|--|--|
| Maltreatment Type | # of Children<br>Reported | # of Child<br>Victims <sup>1</sup> | % of Total<br>Child Victims | Victimization Rate (per 100 children reported) |  |  |  |  |  |  |
| Physical Abuse    | 17,588                    | 19%                                | 1,140                       | 6.5                                            |  |  |  |  |  |  |
| Sexual Abuse      | 4,846                     | 5%                                 | 752                         | 15.5                                           |  |  |  |  |  |  |
| Neglect           | 63,390                    | 67%                                | 8,757                       | 13.8                                           |  |  |  |  |  |  |
| Emotional Abuse   | 120                       | 0.1%                               | 20                          | 16.7                                           |  |  |  |  |  |  |
| Multiple Types    | 8,542                     | 9%                                 | 1,303                       | 15.3                                           |  |  |  |  |  |  |
| Total             | 94,486                    | 100%                               | 11,972                      | 12.7                                           |  |  |  |  |  |  |

|                   | CY2014                    |                                    |                             |                                                         |  |  |  |  |  |  |
|-------------------|---------------------------|------------------------------------|-----------------------------|---------------------------------------------------------|--|--|--|--|--|--|
| Maltreatment Type | # of Children<br>Reported | # of Child<br>Victims <sup>1</sup> | % of Total<br>Child Victims | Victimization<br>Rate<br>(per 100 children<br>reported) |  |  |  |  |  |  |
| Physical Abuse    | 16,306                    | 18%                                | 1,115                       | 6.8                                                     |  |  |  |  |  |  |
| Sexual Abuse      | 4,272                     | 5%                                 | 777                         | 18.2                                                    |  |  |  |  |  |  |
| Neglect           | 61,542                    | 68%                                | 8,458                       | 13.7                                                    |  |  |  |  |  |  |
| Emotional Abuse   | 110                       | 0.1%                               | 7                           | 6.4                                                     |  |  |  |  |  |  |
| Multiple Types    | 7,905                     | 9%                                 | 1,199                       | 15.2                                                    |  |  |  |  |  |  |
| Total             | 90,135                    | 100%                               | 11,556                      | 12.8                                                    |  |  |  |  |  |  |