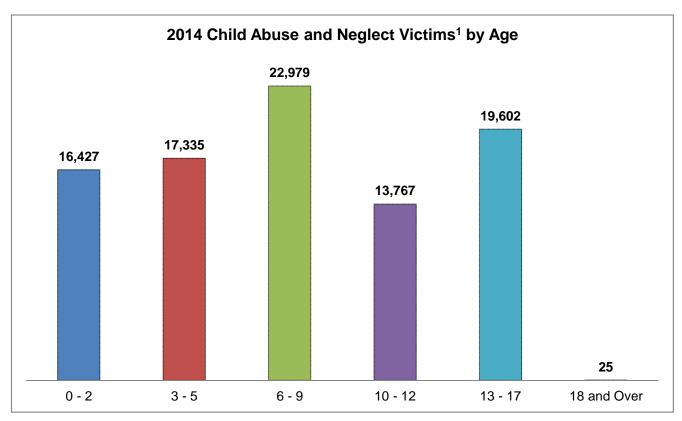

#### Child Abuse and Neglect Findings by Age of Child Victim<sup>1</sup> and Maltreatment Type Calendar Year 2014

| A 1 Time                 |          | Physica | I Abuse                    |                                    |          | Sexual Abuse |                            |                                    | Neglect  |       |              |                                    |
|--------------------------|----------|---------|----------------------------|------------------------------------|----------|--------------|----------------------------|------------------------------------|----------|-------|--------------|------------------------------------|
| Age at Time of Report    | Children |         | Child Victims <sup>1</sup> |                                    | Children |              | Child Victims <sup>1</sup> |                                    | Children |       | Child Victim | ns <sup>1</sup>                    |
| (years)                  | Reported | #       | %                          | Victimization<br>Rate <sup>3</sup> | Reported | #            | %                          | Victimization<br>Rate <sup>3</sup> | Reported | #     | %            | Victimization<br>Rate <sup>3</sup> |
| 0 - 2                    | 1,091    | 115     | 10%                        | 10.5                               | 378      | 35           | 5%                         | 9.3                                | 13,870   | 2,558 | 30%          | 18.4                               |
| 3 - 5                    | 2,665    | 156     | 14%                        | 5.9                                | 837      | 87           | 11%                        | 10.4                               | 12,256   | 1,714 | 20%          | 14.0                               |
| 6 - 9                    | 4,936    | 317     | 28%                        | 6.4                                | 988      | 174          | 22%                        | 17.6                               | 15,035   | 1,941 | 23%          | 12.9                               |
| 10 - 12                  | 2,985    | 182     | 16%                        | 6.1                                | 700      | 161          | 21%                        | 23.0                               | 8,800    | 1,020 | 12%          | 11.6                               |
| 13 - 17                  | 4,625    | 345     | 31%                        | 7.5                                | 1,360    | 316          | 41%                        | 23.2                               | 11,572   | 1,225 | 14%          | 10.6                               |
| 18 and Over <sup>2</sup> | 4        | 0       | 0%                         | 0.0                                | 9        | 4            | 0.5%                       | 0.0                                | 9        | 0     | 0%           | 0.0                                |
| Total                    | 16,306   | 1,115   | 100%                       | 6.8                                | 4,272    | 777          | 100%                       | 18.2                               | 61,542   | 8,458 | 100%         | 13.7                               |

| A at Time                |          | Emotion | al Abuse     |                                    | Mu       | Multiple Maltreatment Types |              |                                    | Total    |        |              |                                    |
|--------------------------|----------|---------|--------------|------------------------------------|----------|-----------------------------|--------------|------------------------------------|----------|--------|--------------|------------------------------------|
| Age at Time of Report    | Children |         | Child Victim | ns¹                                | Children |                             | Child Victim | ıs¹                                | Children |        | Child Victim | ıs¹                                |
| (years)                  | Reported | #       | %            | Victimization<br>Rate <sup>3</sup> | Reported | #                           | %            | Victimization<br>Rate <sup>3</sup> | Reported | #      | %            | Victimization<br>Rate <sup>3</sup> |
| 0 - 2                    | 1        | 0       | 0%           | 0.0                                | 1,087    | 211                         | 18%          | 19.4                               | 16,427   | 2,919  | 25%          | 17.8                               |
| 3 - 5                    | 4        | 1       | 14%          | 25.0                               | 1,573    | 205                         | 17%          | 13.0                               | 17,335   | 2,163  | 19%          | 12.5                               |
| 6 - 9                    | 14       | 0       | 0%           | 0.0                                | 2,006    | 268                         | 22%          | 13.4                               | 22,979   | 2,700  | 23%          | 11.7                               |
| 10 - 12                  | 16       | 3       | 43%          | 18.8                               | 1,266    | 186                         | 16%          | 14.7                               | 13,767   | 1,552  | 13%          | 11.3                               |
| 13 - 17                  | 75       | 3       | 43%          | 4.0                                | 1,970    | 329                         | 27%          | 16.7                               | 19,602   | 2,218  | 19%          | 11.3                               |
| 18 and Over <sup>2</sup> | 0        | 0       | 0%           | 0.0                                | 3        | 0                           | 0.0%         | 0.0                                | 25       | 4      | 0.0%         | 16.0                               |
| Total                    | 110      | 7       | 100%         | 6.4                                | 7,905    | 1,199                       | 100%         | 15.2                               | 90,135   | 11,556 | 100%         | 12.8                               |