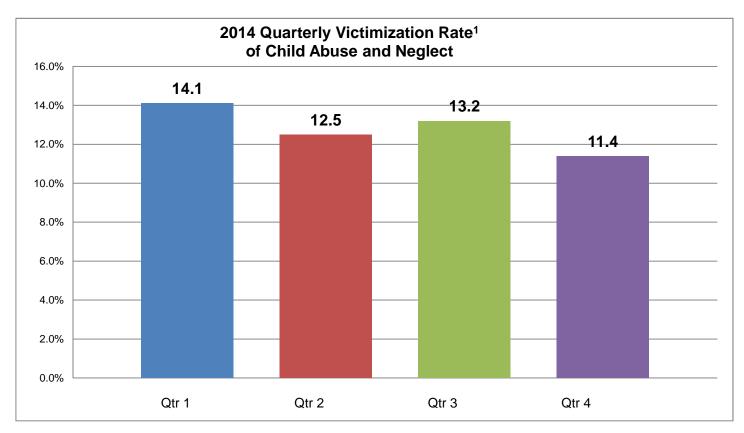

#### Calendar Year 2014

<sup>&</sup>lt;sup>1</sup> Victims of child abuse and neglect are categorized with a finding of either "Substantiated" or "Established".

<sup>&</sup>lt;sup>2</sup> Non-Victims of child abuse and neglect are categorized with a finding of either "Unfounded" or "Not Established".