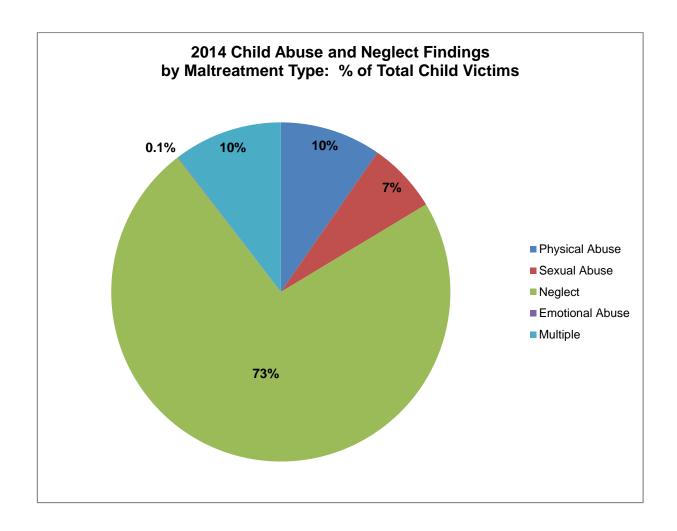

#### Child Abuse and Neglect Findings by Maltreatment Type Calendar Year 2014

| Maltreatment Type | # of Children<br>Reported | # of Child Victims <sup>1</sup> | % of Total Child<br>Victims | Victimization Rate<br>(per 100 children<br>reported) |
|-------------------|---------------------------|---------------------------------|-----------------------------|------------------------------------------------------|
| Physical Abuse    | 16,306                    | 1,115                           | 10%                         | 6.8                                                  |
| Sexual Abuse      | 4,272                     | 777                             | 7%                          | 18.2                                                 |
| Neglect           | 61,542                    | 8,458                           | 73%                         | 13.7                                                 |
| Emotional Abuse   | 110                       | 7                               | 0.1%                        | 6.4                                                  |
| Multiple          | 7,905                     | 1,199                           | 10%                         | 15.2                                                 |
| Total             | 90,135                    | 11,556                          | 100%                        | 12.8                                                 |