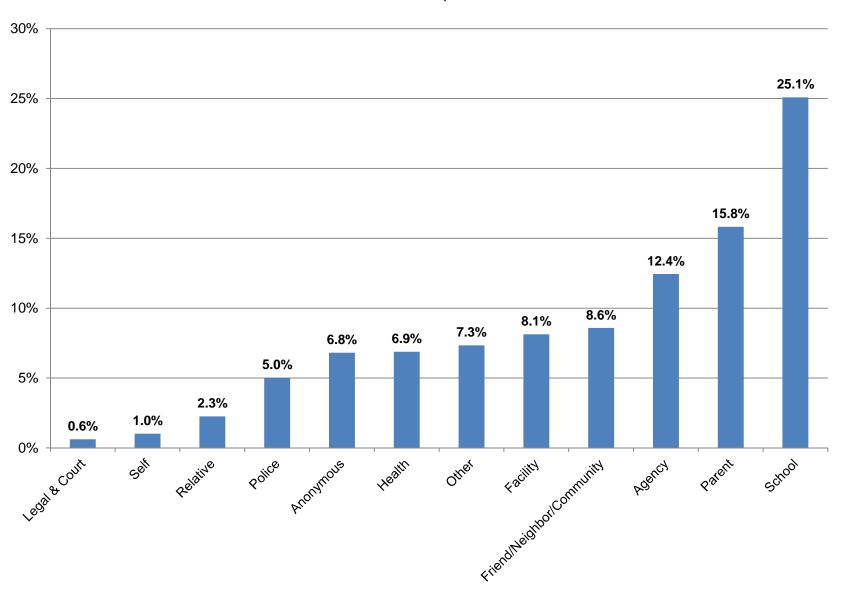

| 102      | 5                          | 8        | 6.5                             | 7.8      |
| Grand Total                                   | 3,223             | 4,289    | 118                        | 164      | 3.7                             | 3.8      | 3,053             | 4,214    | 97                         | 133      | 3.2                             | 3.2      |

<sup>&</sup>lt;sup>1</sup> County of incident is based on the street address (when available) and zip code of the incident location.

<sup>&</sup>lt;sup>2</sup>Child Victims are children with an Established or Substantiated Finding of Abuse or Neglect

<sup>&</sup>lt;sup>3</sup> Rate: Victimization Rate (per 100 children reported)



#### Reporter Source for IAIU CPS Reports Calendar Year 2014

Total = 3,053