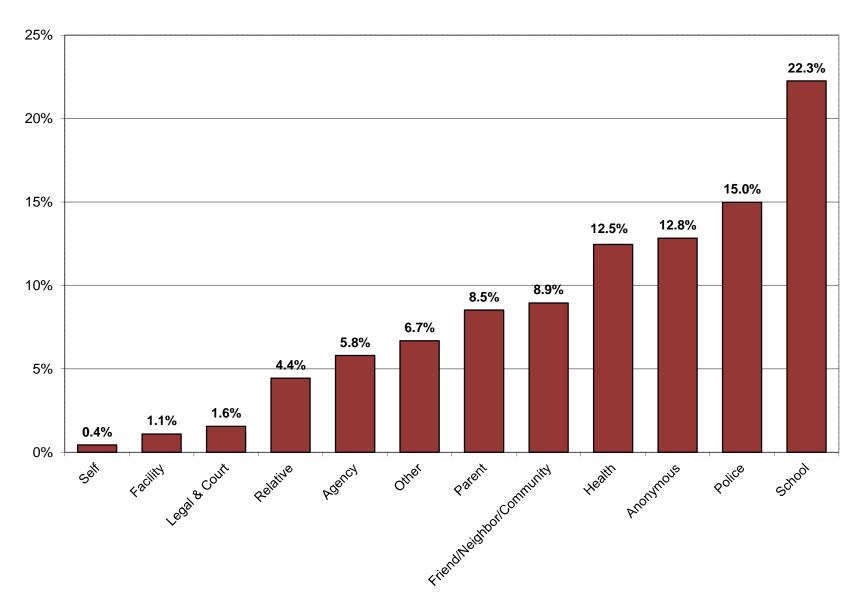

| 7,051                     | 7.8               | 4,505                           | 5.0               | 11,556 | 12.8              |
| Grand Total                    |                 | 90,135                     | 32 | 27,041                                                                   | 30.0              | 51,506                                | 57.1              | 7,051                     | 7.8               | 4,505                           | 5.0               | 11,556 | 1 2.8             |

<sup>&</sup>lt;sup>1</sup> Child Victims are children with an Established or Substantiated Finding of Abuse or Neglect

<sup>&</sup>lt;sup>2</sup> Rate: Victimization Rate (per 100 children reported)



#### Reporter Source of Child Protective Services Reports Calendar Year 2014





#### Child Abuse and Neglect Victims by County Rate Per 1,000 Children Age 17 and Under

| County of<br>Incident <sup>1</sup> | Calendar Year<br>2014 Child<br>Victims <sup>2</sup> | NJ Population -<br>Children<br>17 & Under <sup>3</sup> | Rate<br>Per 1,000 |
|------------------------------------|-----------------------------------------------------|--------------------------------------------------------|-------------------|
| Atlantic                           | 620                                                 | 63,888                                                 | 9.7               |
| Bergen                             | 626                                                 | 204,405                                                | 3.1               |
| Burlington