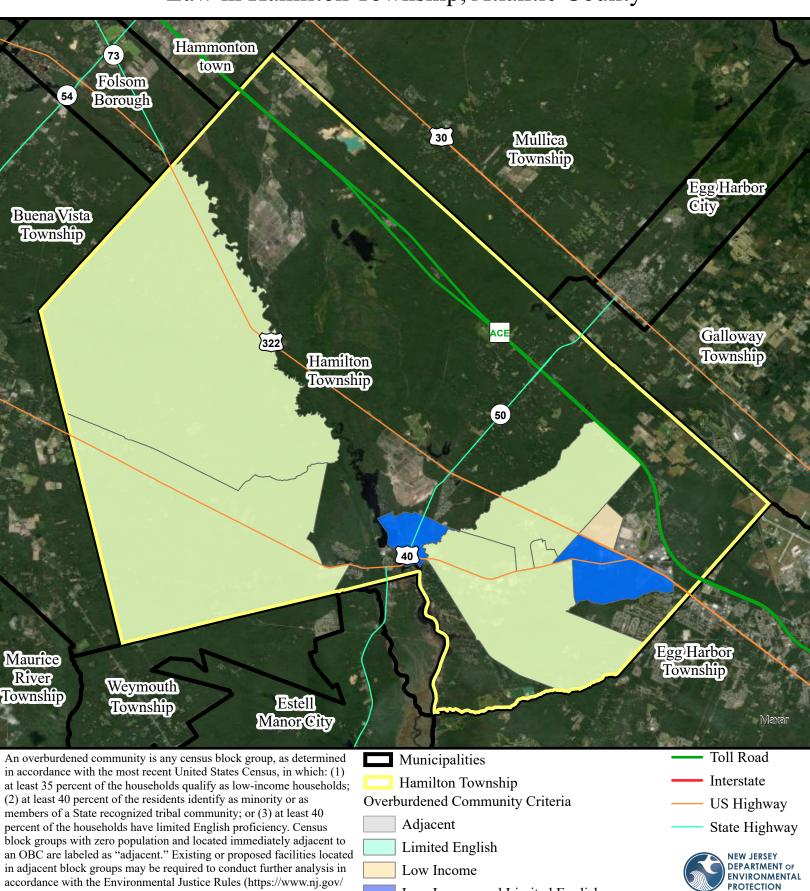

## Overburdened Communities under the New Jersey Environmental Justice Law in Hamilton Township, Atlantic County

Low Income and Limited English

Low Income, Minority, and Limited English

Low Income and Minority

Minority and Limited English

Minority

Date: 6/1/2022

1.5

☐ Miles

0.75

accordance with the Environmental Justice Rules (https://www.nj.gov/ dep/rules/proposals/proposal-20220606a.pdf).

Disclaimer: The boundary information in the TIGER/Line Shapefiles used for the maps are for statistical data collection and tabulation purposes only; their depiction and designation does not constitute a determination of jurisdictional authority or rights of ownership or entitlement and they are not legal land descriptions.