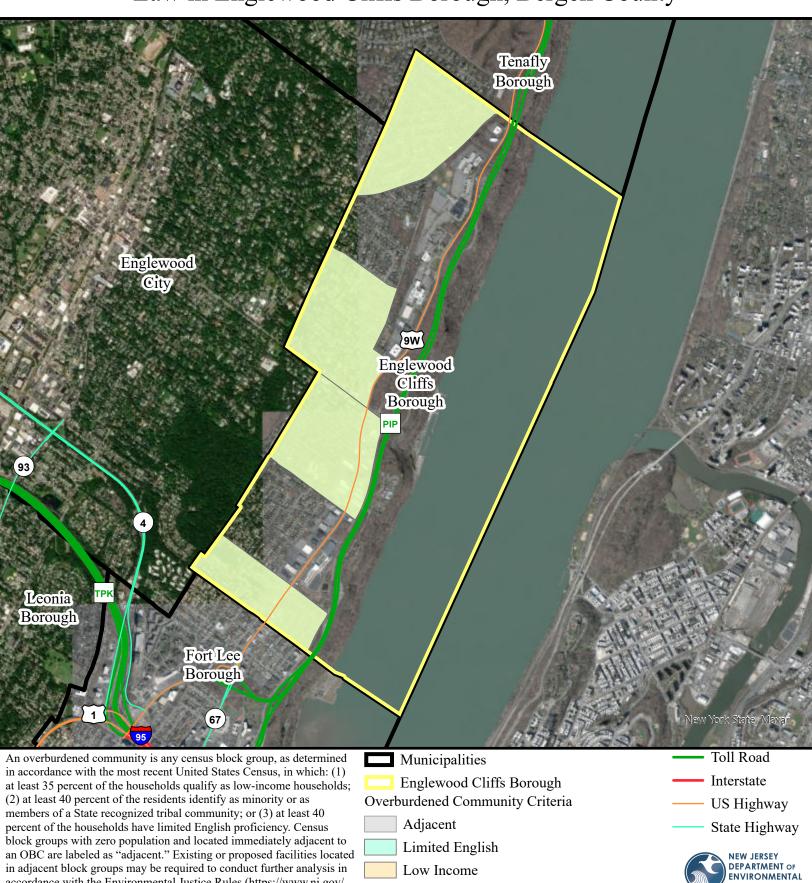

## Overburdened Communities under the New Jersey Environmental Justice Law in Englewood Cliffs Borough, Bergen County

Low Income

Minority

Low Income and Limited English

Low Income, Minority, and Limited English

Low Income and Minority

Minority and Limited English

**PROTECTION** 

Date: 6/1/2022

0.45

☐ Miles

0.23

an OBC are labeled as "adjacent." Existing or proposed facilities located in adjacent block groups may be required to conduct further analysis in accordance with the Environmental Justice Rules (https://www.nj.gov/ dep/rules/proposals/proposal-20220606a.pdf).