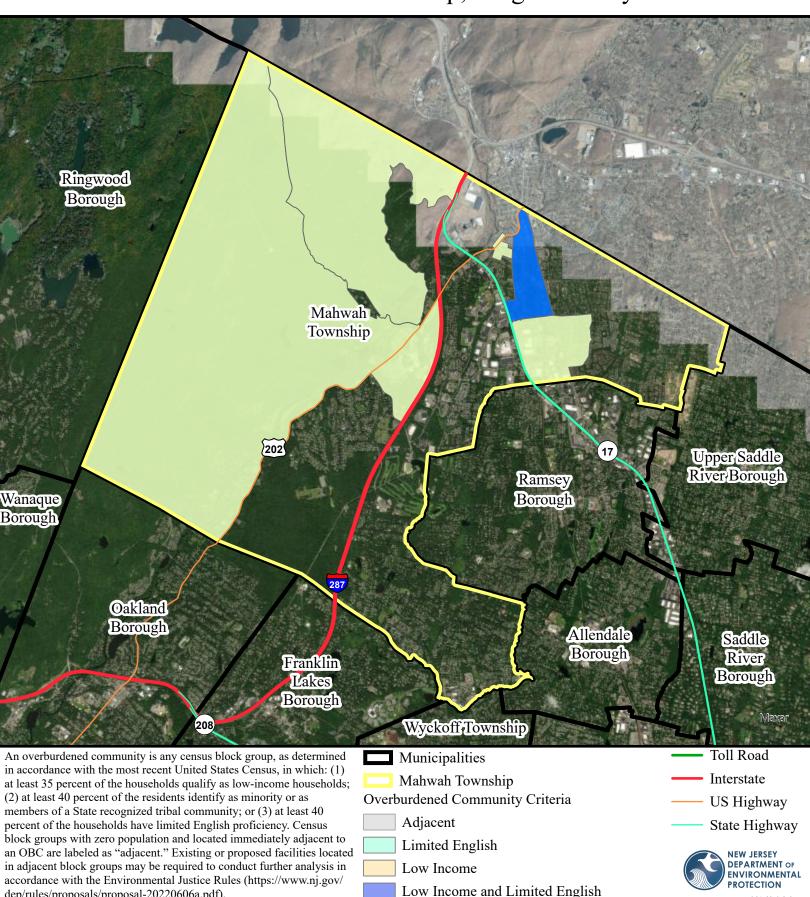

## Overburdened Communities under the New Jersey Environmental Justice Law in Mahwah Township, Bergen County

Low Income and Minority

Minority and Limited English

Minority

Low Income, Minority, and Limited English

Date: 6/1/2022

☐ Miles

0.5

dep/rules/proposals/proposal-20220606a.pdf).

Disclaimer: The boundary information in the TIGER/Line Shapefiles used for the maps are for statistical data collection and tabulation purposes only; their depiction and designation does not constitute a determination of jurisdictional authority or rights of ownership or entitlement and they are not legal land descriptions.