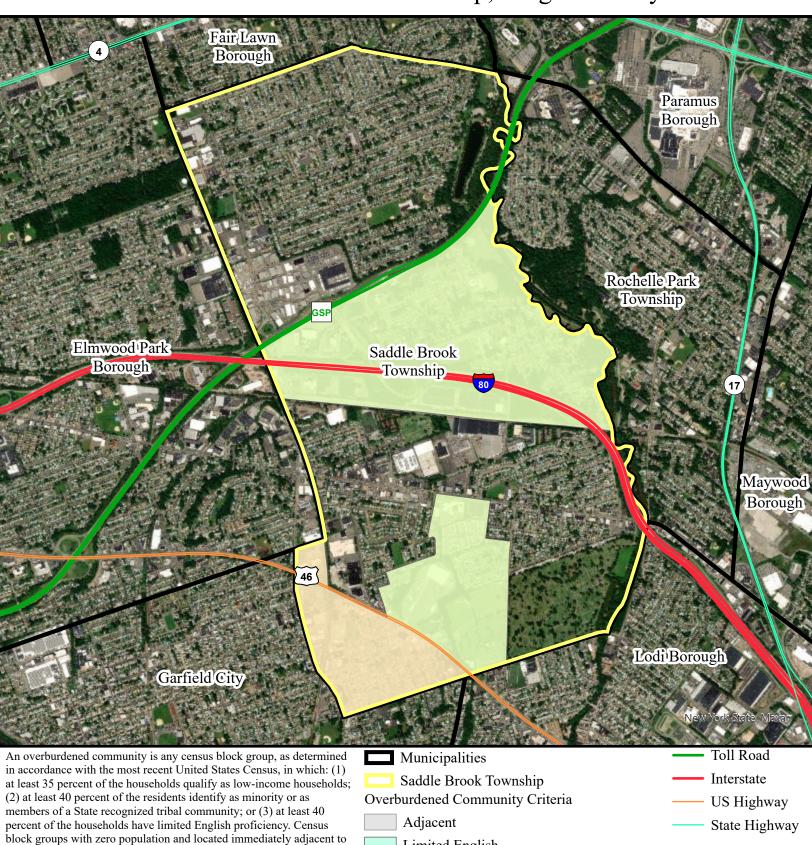

## Overburdened Communities under the New Jersey Environmental Justice Law in Saddle Brook Township, Bergen County

Minority

Minority and Limited English

an OBC are labeled as "adjacent." Existing or proposed facilities located in adjacent block groups may be required to conduct further analysis in accordance with the Environmental Justice Rules (https://www.nj.gov/ dep/rules/proposals/proposal-20220606a.pdf).

Disclaimer: The boundary information in the TIGER/Line Shapefiles used for the maps are for statistical data collection and tabulation purposes only; their depiction and designation does not constitute a determination of jurisdictional authority or rights of ownership or entitlement and they are not legal land descriptions.