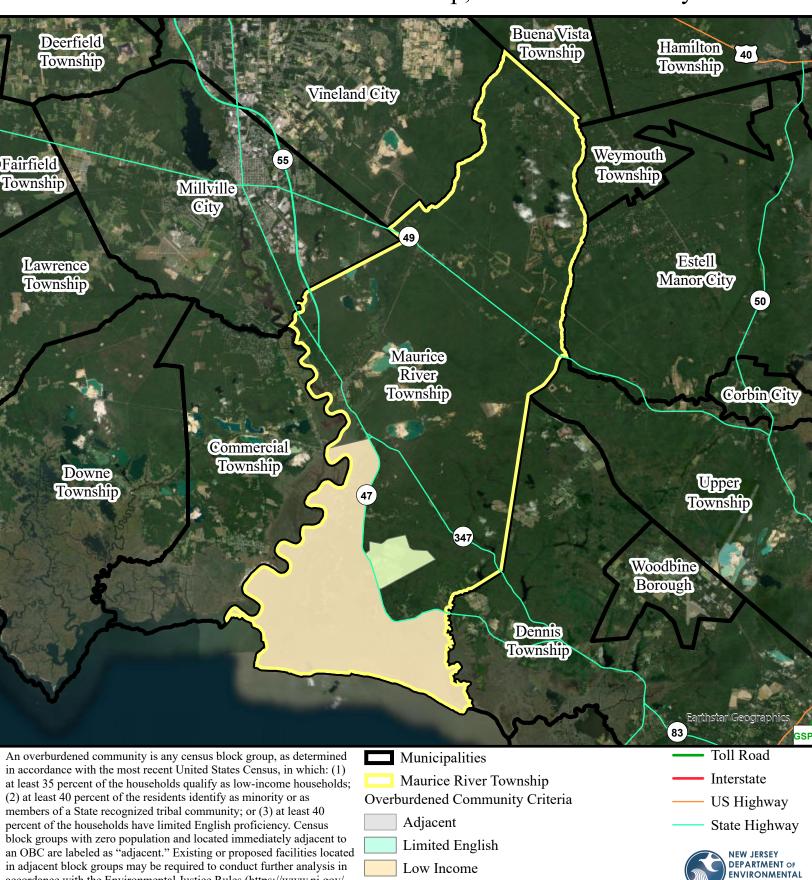

## Overburdened Communities under the New Jersey Environmental Justice Law in Maurice River Township, Cumberland County

Low Income

Minority

Low Income and Limited English

Low Income, Minority, and Limited English

Low Income and Minority

Minority and Limited English

PROTECTION

Date: 6/1/2022

2.5

☐ Miles

1.25

an OBC are labeled as "adjacent." Existing or proposed facilities located in adjacent block groups may be required to conduct further analysis in accordance with the Environmental Justice Rules (https://www.nj.gov/ dep/rules/proposals/proposal-20220606a.pdf).