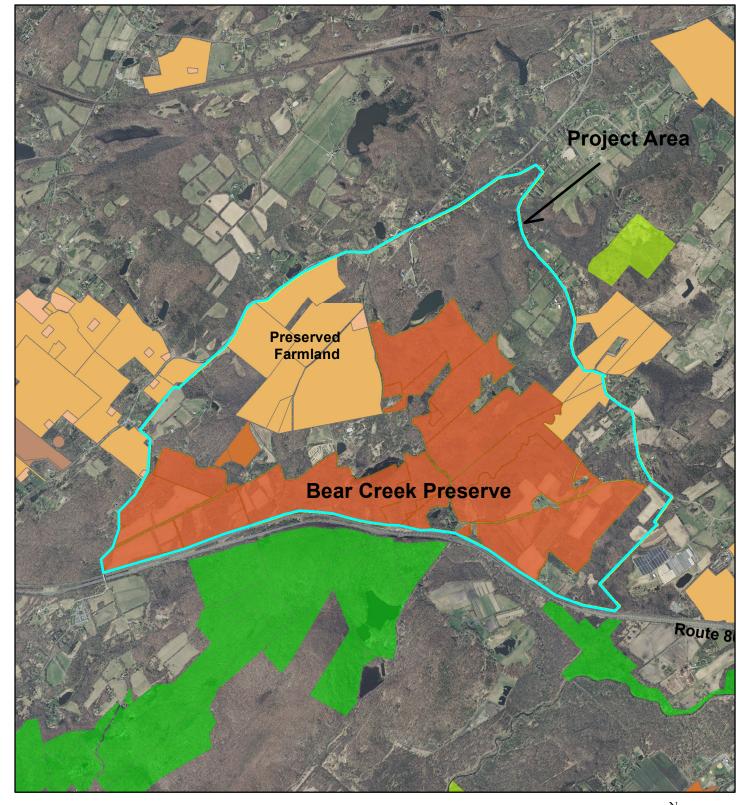

## BEAR CREEK PROJECT AREA Allamuchy and Frelinghuysen Townships, Warren County September 27, 2013

#### **Description of Project Area**

The -acre Bear Creek Project Area in Allamuchy and Frelinghuysen Townships, Warren County encompasses 972 acres already managed by the Trust as its Bear Creek Preserve. In addition to adding properties recently offered for sale to the Green Acres Program, the Project Area proposes to expand slightly in all directions beyond the existing preserve to preserve additional areas of Natural Heritage Priority Sites, provide connectivity to other preserved lands and to improve access. The Project Area is generally bounded by Route 80, Route 519, State Park, Southtown, Bear Creek, and Shades of Death roads.

#### **Ecological Description**

The Bear Creek Project Area lies within the glaciated Ridge and Valley region of northwestern New Jersey. The Project Area includes confirmed critical habitat for the federally endangered, state endangered dwarf wedgemussel, the federally threatened, state endangered bog turtle and the state endangered bobcat, and a number of state endangered plant species such as spreading globe flower, water sedge, few-flower spike-rush, Labrador marsh bedstraw, and small bedstraw. Draining headwater areas of the Pequest River, the Bear Creek flows though some of Warren County's most productive farmland areas. Within the Bear Creek Preserve, the Trust leases several agricultural fields to local farmers who grow corn, wheat, soybeans, and hay.

The Bear Creek Project Area encompasses several Natural Heritage Priority Sites which delineate important areas for the state's biodiversity. The Project Area includes all of the Glovers Pond and Luse Pond Natural Heritage Priority Sites as well as the portion of the Southtown Sinkhole Natural Heritage Priority Site that includes habitat for the state endangered large water-plantain.

#### **Management Issues and Concerns**

Improved properties and farmland already preserved under the Farmland Preservation Program are not targeted for acquisition although partial acquisition of vacant land within a developed lot is a possibility. Staff is very familiar with the area of the Project Area based on its management of the Bear Creek Preserve. Based on its knowledge of the area, staff expects no significant management issues or concerns.