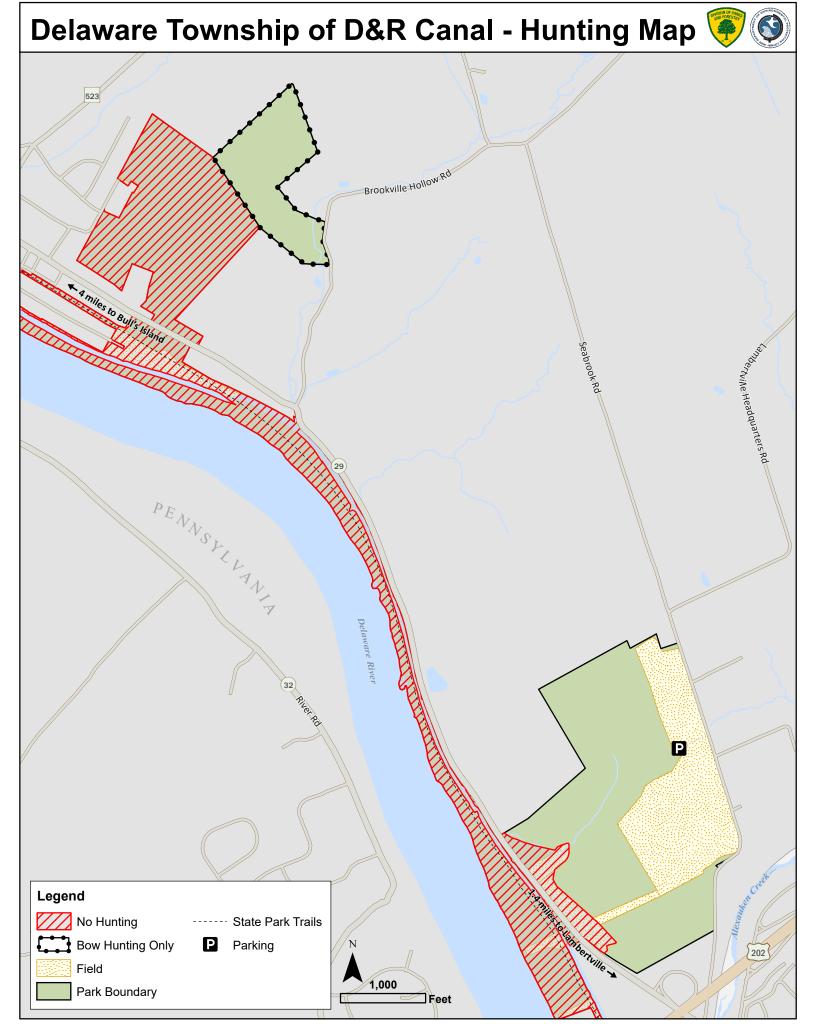

## Delaware Township of D&R Canal State Park Hunting Map - Zone 11

Hunting permitted within park boundary during all regular and permit hunting seasons **except** within areas designated as:

No Hunting Zone

- Park in designated areas.
- Do not operate vehicles beyond parking area.
- No Alcoholic Beverages
- No Permanent Tree Stands
- Portable tree stands must be removed at the end of the hunting season.
- Area open half hour before sunrise and half hour after sunset.
- No hunting is permitted on Sundays anywhere within the park.
- Obey all NJ State Park Service and NJ Fish and Wildlife rules and regulations.