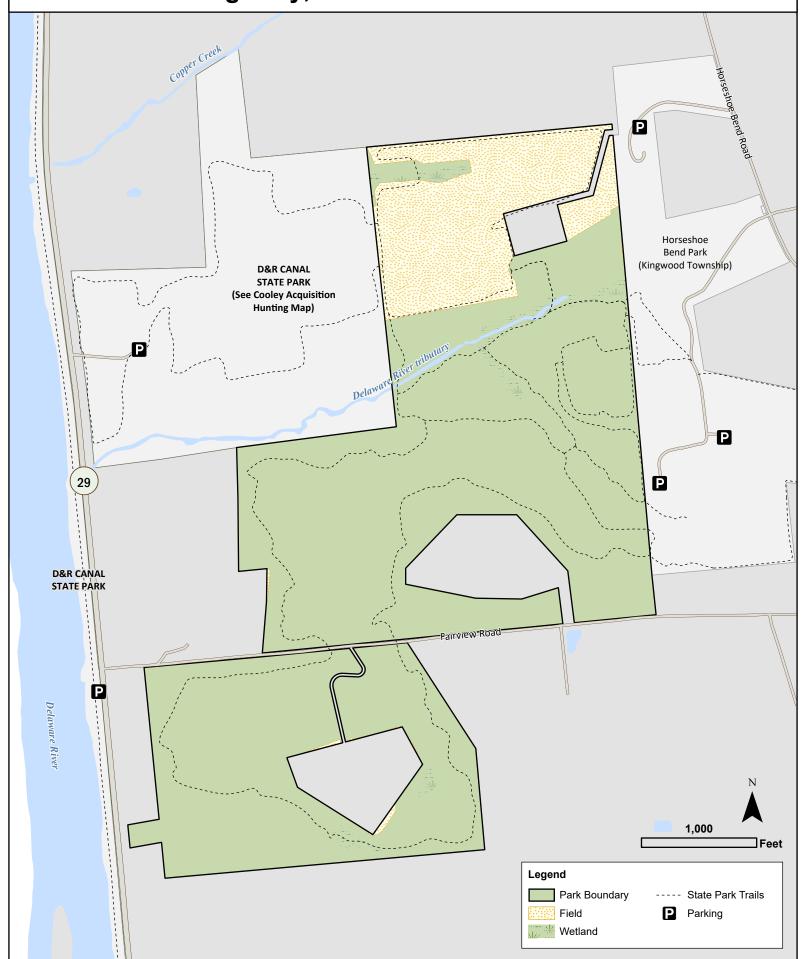

# Horseshoe Bend of D&R Canal State Park Hunting Map Deer Bow Hunting Only, Zone 11

Hunting permitted within Park Boundary during deer bow hunting season only.

Consult the NJ Fish & Wildlife Digest for zone details.

## **PLEASE:**

- Park in designated areas only.
- Remove portable tree stands at the end of the hunting season.
- Adhere to all N.J. State Park Service Administrative Code including N.J.A.C. 7:2.
- Adhere to N.J. Fish and Wildlife Rules and Regulations: https://dep.nj.gov/njfw/hunting/.

## **NOT PERMITTED:**

- Driving vehicles off-road.
- Use of ATVs.
- Alcoholic beverages.
- Smoking or vaping (except in personal vehicles).
- Permanent tree stands.
- Hunting within 450ft (firearm) or 150ft (bow) of a building.
- · Hunting on Sundays.

### **GPS Address**

Horseshoe Bend Rd Kingwood Twp, NJ 08825