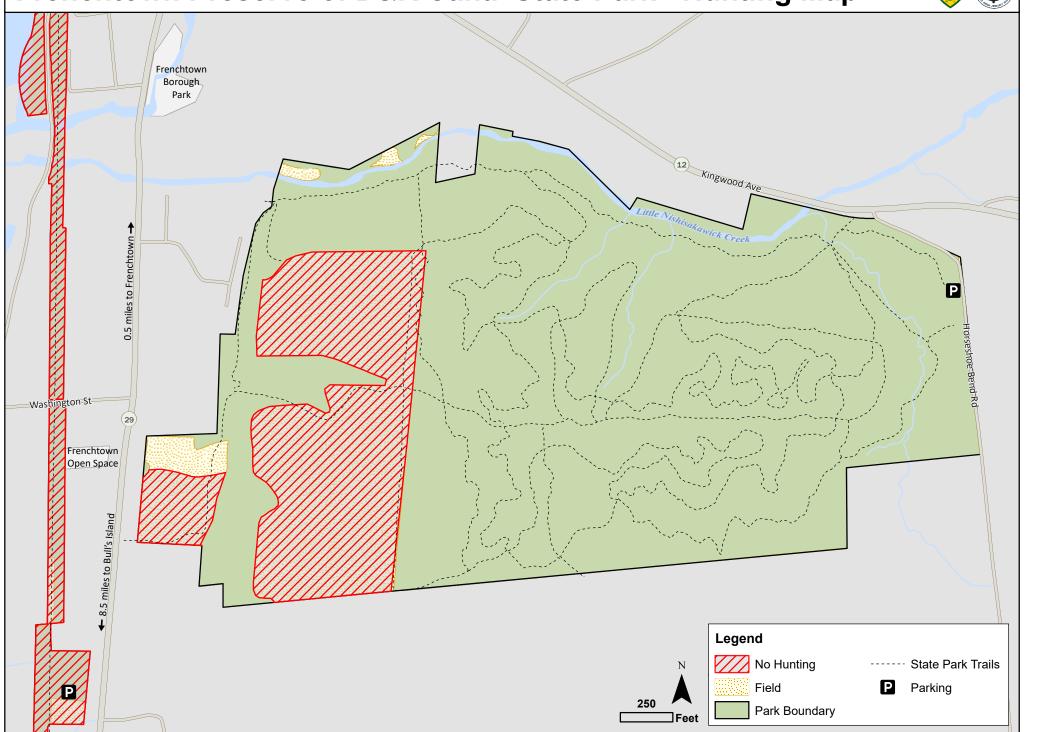

## Frenchtown Preserve of D&R Canal Hunting Map -Zone 11

Hunting permitted within park boundary during all regular and permit hunting seasons **except** within areas designated as:

No Hunting Zone

- Park in designated areas.
- Do not operate vehicles beyond parking area.
- Motorized vehicles and equipment are prohibited from entering open space.
- No Alcoholic Beverages
- No Permanent Tree Stands
- Portable tree stands must be removed at the end of the hunting season.
- Area open half hour before sunrise and half hour after sunset.
- No hunting is permitted on Sundays anywhere within the park.
- Obey all NJ State Park Service and NJ Fish and Wildlife rules and regulations.

## Frenchtown Preserve of D&R Canal State Park - Hunting Map