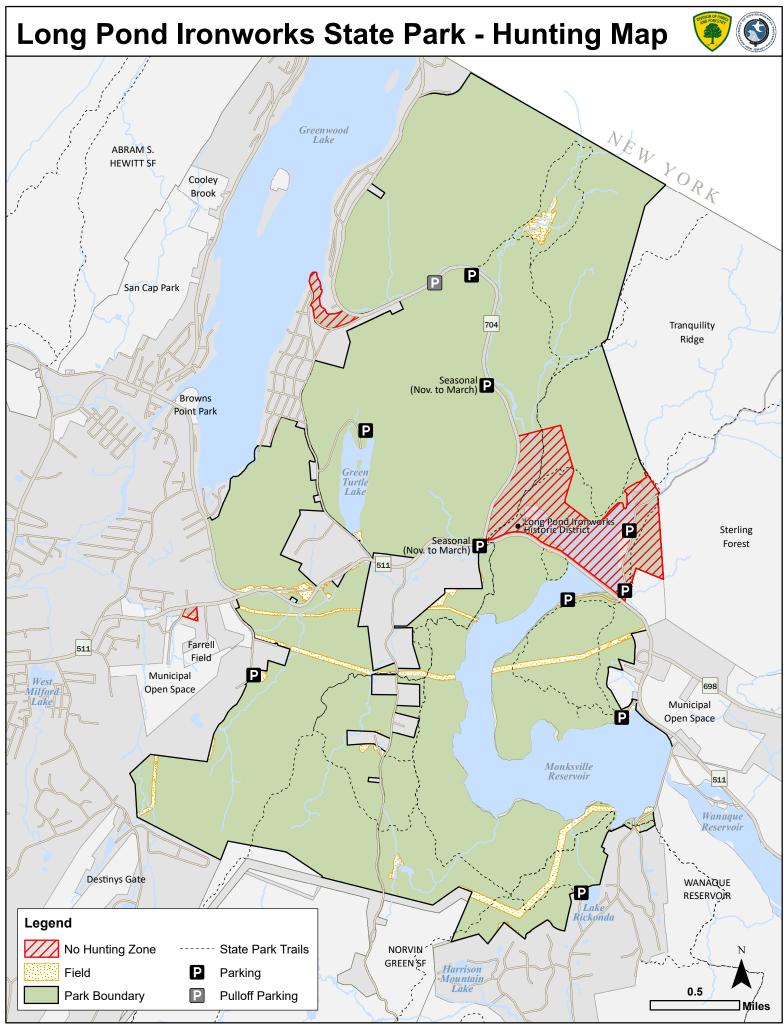

## Long Pond Ironwork State Park Hunting Map -Deer Zone 3, Turkey Zone 6

Hunting permitted during all regular and permit hunting seasons except within areas designated as: No Hunting Zone

- Park in designated areas.
- No vehicles permitted off-road.
- No ATVs are permitted anywhere within the park.
- No Alcoholic Beverages
- Portable tree stands must be removed at the end of the hunting season.
- No Permanent Tree Stands
- No hunting is permitted on Sundays anywhere within the park.
- Obey all NJ State Park Service and NJ Fish and Wildlife rules and regulations.