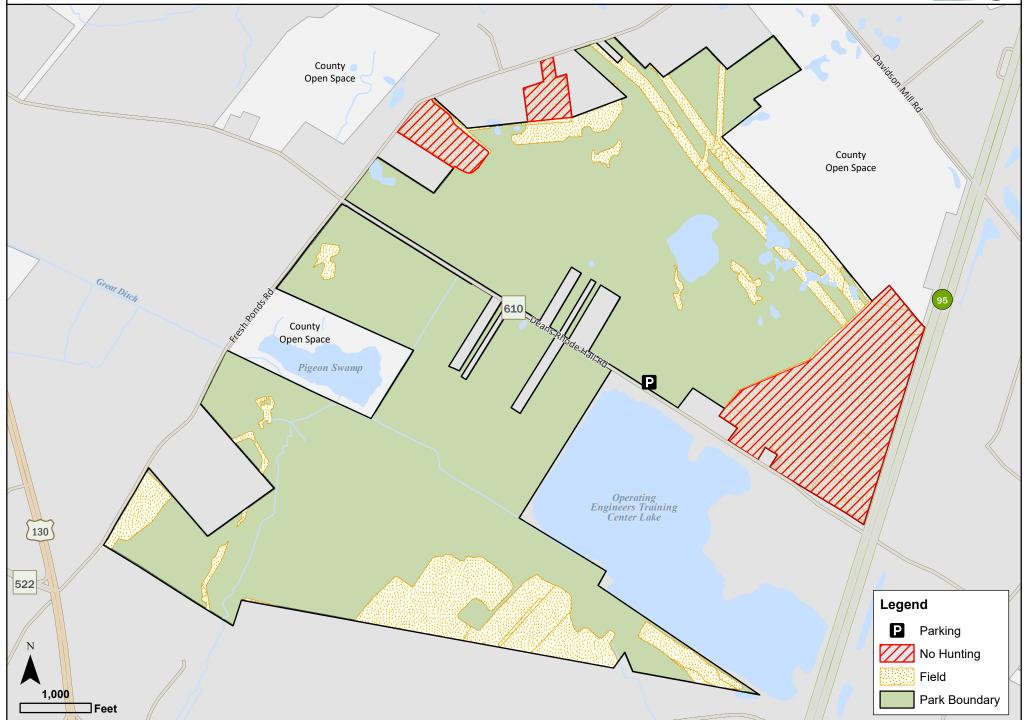

## **Pigeon Swamp State Park Hunting Map Zone 14**

Hunting permitted within park boundary during all regular and permit hunting seasons except within areas designated as:

No Hunting Zone

- Park in designated areas.
- Do not operate vehicles beyond parking area.
- Motorized vehicles and equipment are prohibited from entering open space.
- No Alcoholic Beverages
- No Permanent Tree Stands
- Portable tree stands must be removed at the end of the hunting season.
- Area open half hour before sunrise and half hour after sunset.
- No hunting is permitted on Sundays anywhere within the park.
- Obey all NJ State Park Service and NJ Fish and Wildlife rules and regulations.

## For Emergencies Please Call 911

For rules and regulations go to https://www.state.nj.us/dep/fgw/hunting.htm **Pigeon Swamp State Park - Deer Zone 14 Hunting Map** 