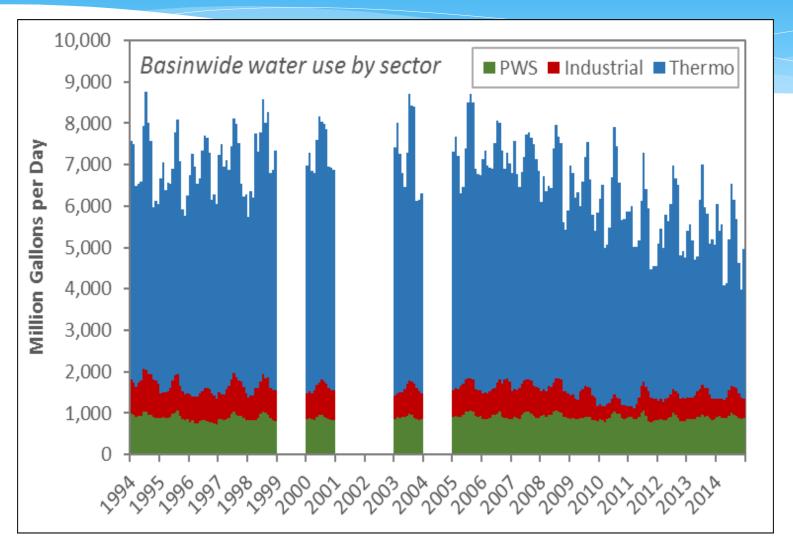

# Water Supply Planning - Monthly Water Withdrawals for Three Key Sectors in the Delaware River Basin