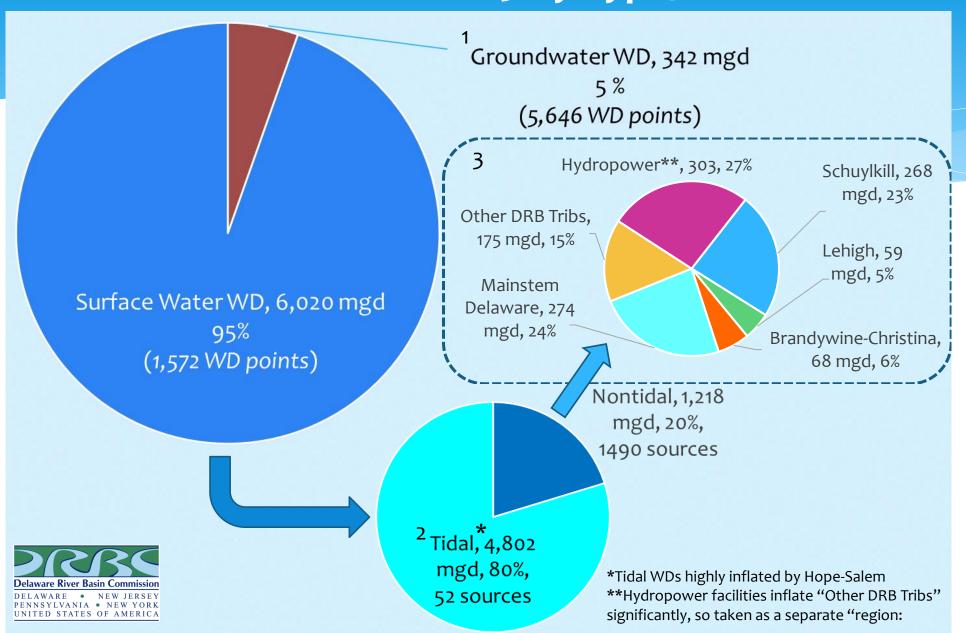

## Water Use Update

#### WMAC Meeting - June 20, 2019



SeungAh Byun, PhD, PE.

Water Resource Planning Section

Presented to an advisory committee of the DRBC on June 20, 2019. Contents should not be published or re-posted in whole or in part without permission of DRBC.

## Water Supply Planning – Water Use Data

WU data received yearly from state partners (MS Excel)



Output .csv files into R for scripted statistics and graphs of trends





### Water Supply Planning – Water Use Data



# Water Supply Planning - Monthly Water Withdrawals for Three Key Sectors in the Delaware River Basin





### Total DRB WDs in 2015 by Type/Location