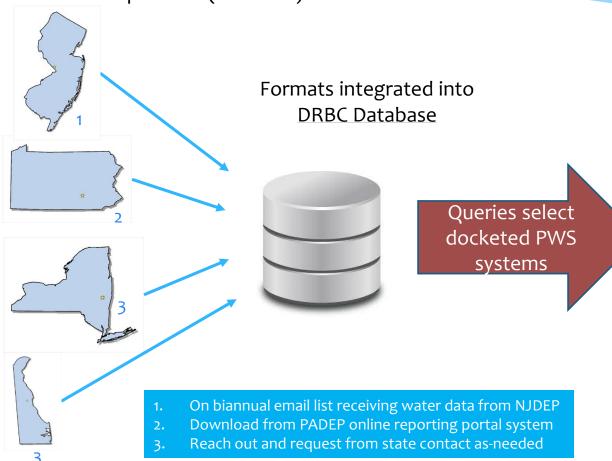

## Water Supply Planning – Water Use Data

WU data received yearly from state partners (MS Excel)

Output .csv files into R for scripted statistics and graphs of trends

### Water Supply Planning – Water Use Data