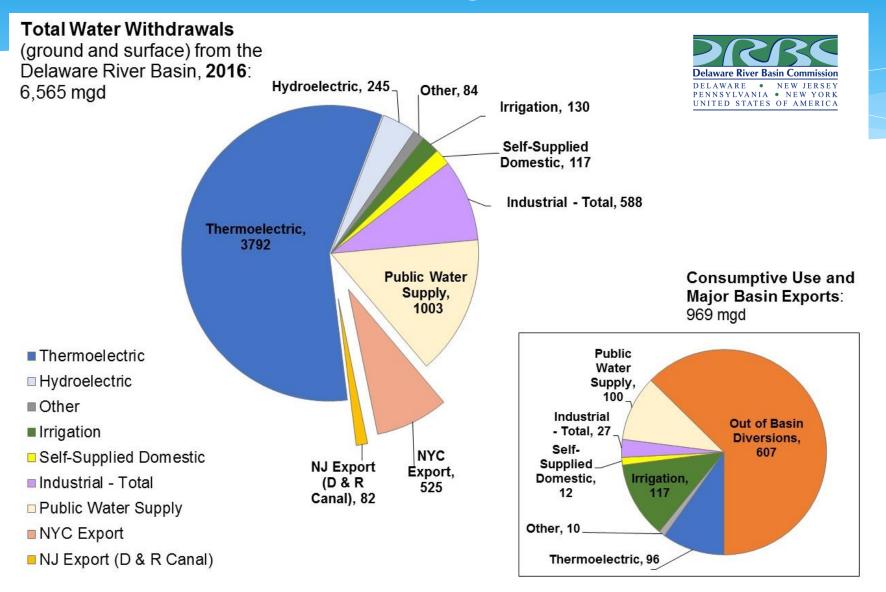

## Water Use Update

#### WMAC Meeting - June 20, 2019



SeungAh Byun, PhD, PE.

Water Resource Planning Section

Presented to an advisory committee of the DRBC on June 20, 2019. Contents should not be published or re-posted in whole or in part without permission of DRBC.

## Water Supply Planning – Water Use Data

WU data received yearly from state partners (MS Excel)



Output .csv files into R for scripted statistics and graphs of trends





### Water Supply Planning – Water Use Data



# Water Supply Planning - Monthly Water Withdrawals for Three Key Sectors in the Delaware River Basin





### Total DRB WDs in 2015 by Type/Location