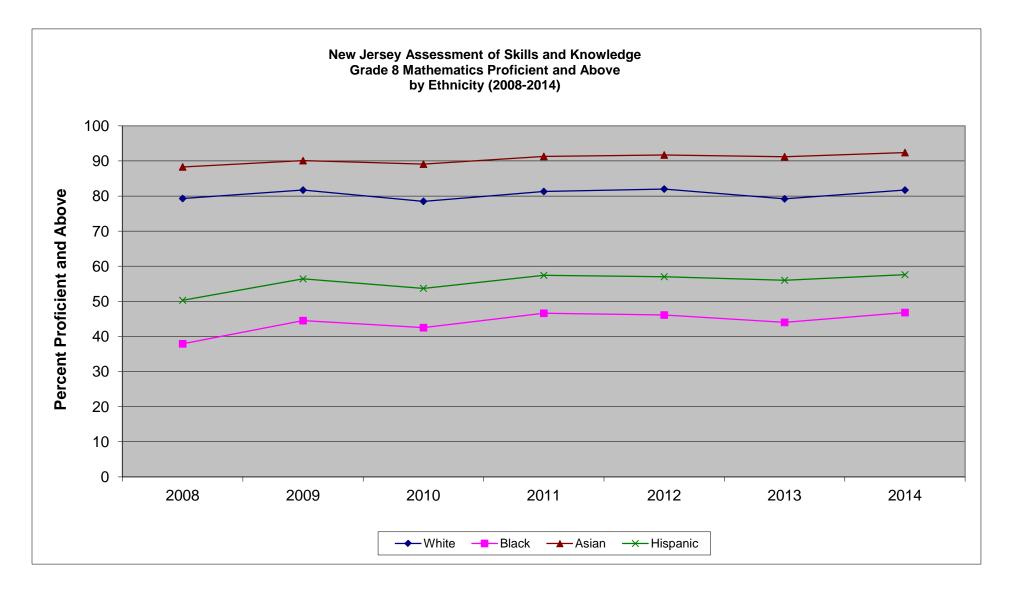

## New Jersey Assessment of Skills and Knowledge Grade 8 Mathematics Proficient and Above by Ethnicity (2008-2014)

|          | 2008 | 2009 | 2010 | 2011 | 2012 | 2013 | 2014 |
|----------|------|------|------|------|------|------|------|
| White    | 79.3 | 81.7 | 78.5 | 81.3 | 82.0 | 79.2 | 81.7 |
| Black    | 37.9 | 44.5 | 42.5 | 46.6 | 46.1 | 44.0 | 46.8 |
| Asian    | 88.3 | 90.1 | 89.1 | 91.3 | 91.7 | 91.2 | 92.4 |
| Hispanic | 50.3 | 56.4 | 53.7 | 57.4 | 57.0 | 56.0 | 57.6 |

Ethnic codes Pacific Islander, American Indian/Alaskan Native and Other are not shown due to the small number of students in these categories.