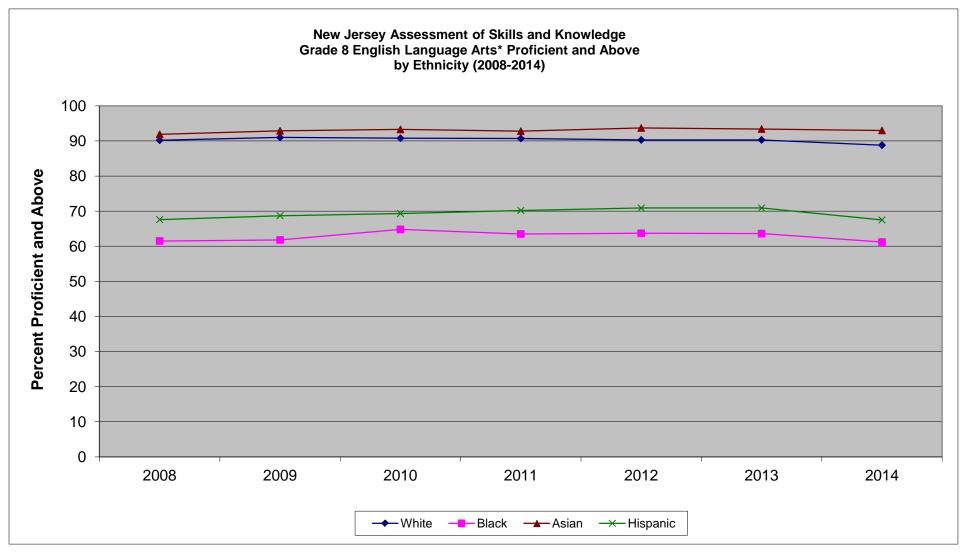

# New Jersey Assessment of Skills and Knowledge Grade 8 English Language Arts\* Proficient and Above by Ethnicity (2008-2014)

|          | 2008 | 2009 | 2010 | 2011 | 2012 | 2013 | 2014 |
|----------|------|------|------|------|------|------|------|
| White    | 90.2 | 91.0 | 90.8 | 90.7 | 90.3 | 90.3 | 88.8 |
| Black    | 61.5 | 61.8 | 64.8 | 63.5 | 63.7 | 63.6 | 61.2 |
| Asian    | 91.9 | 92.9 | 93.3 | 92.8 | 93.7 | 93.4 | 93.0 |
| Hispanic | 67.6 | 68.7 | 69.3 | 70.2 | 70.9 | 70.9 | 67.5 |

Ethnic codes Pacific Islander, American Indian/Alaskan Native and Other are not shown due to the small number of students in these categories.