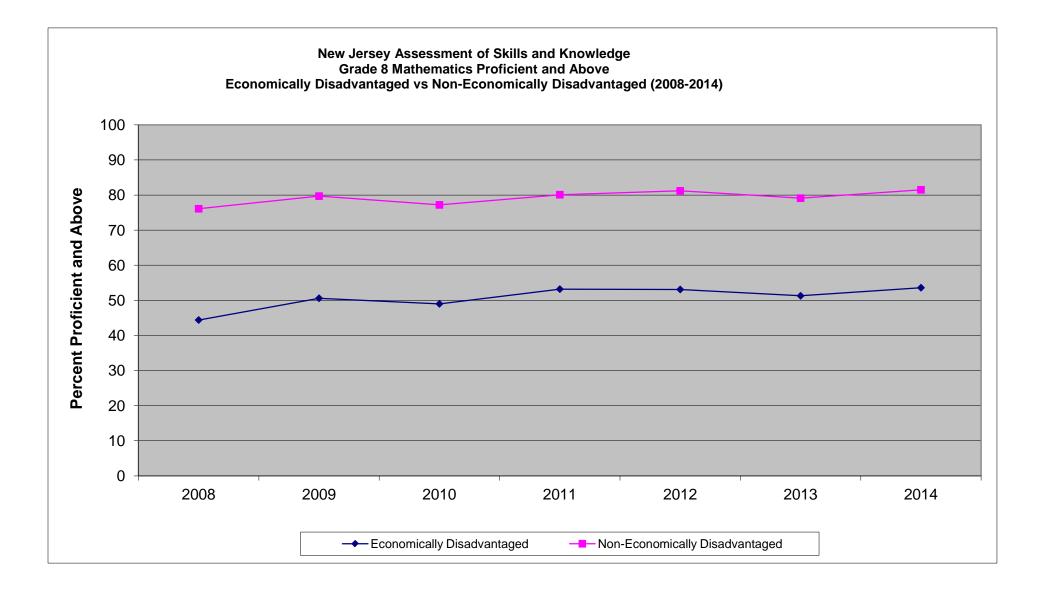

## New Jersey Assessment of Skills and Knowledge Grade 8 Mathematics Proficient and Above Economically Disadvantaged vs Non-Economically Disadvantaged (2008-2014)

|                                | 2008 | 2009 | 2010 | 2011 | 2012 | 2013 | 2014 |
|--------------------------------|------|------|------|------|------|------|------|
| Economically Disadvantaged     | 44.4 | 50.6 | 49.0 | 53.2 | 53.1 | 51.3 | 53.6 |
| Non-Economically Disadvantaged | 76.1 | 79.7 | 77.2 | 80.1 | 81.2 | 79.1 | 81.5 |