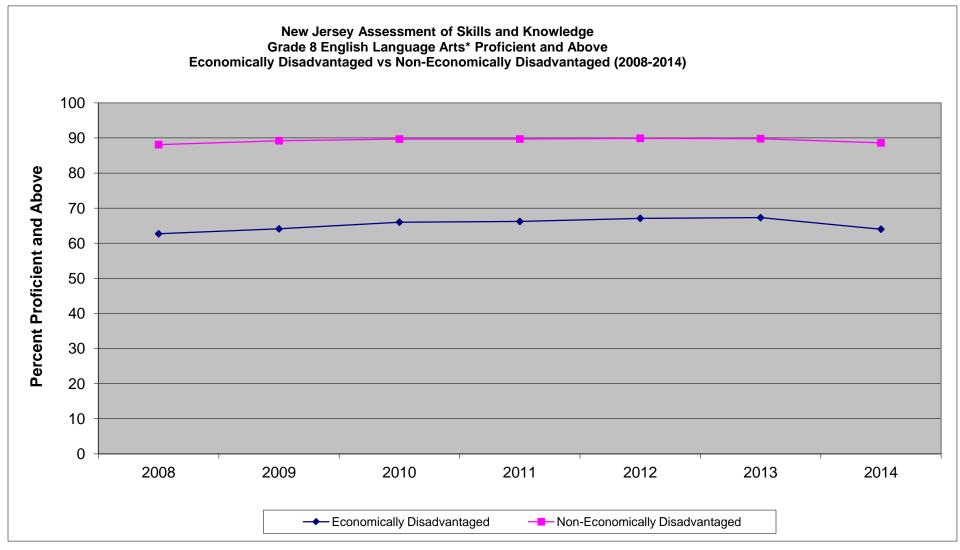

## New Jersey Assessment of Skills and Knowledge Grade 8 English Language Arts\* Proficient and Above Economically Disadvantaged vs Non-Economically Disadvantaged (2008-2014)

|                                | 2008 | 2009 | 2010 | 2011 | 2012 | 2013 | 2014 |
|--------------------------------|------|------|------|------|------|------|------|
| Economically Disadvantaged     | 62.7 | 64.1 | 66.0 | 66.2 | 67.1 | 67.3 | 64.0 |
| Non-Economically Disadvantaged | 88.1 | 89.2 | 89.7 | 89.7 | 89.9 | 89.8 | 88.6 |