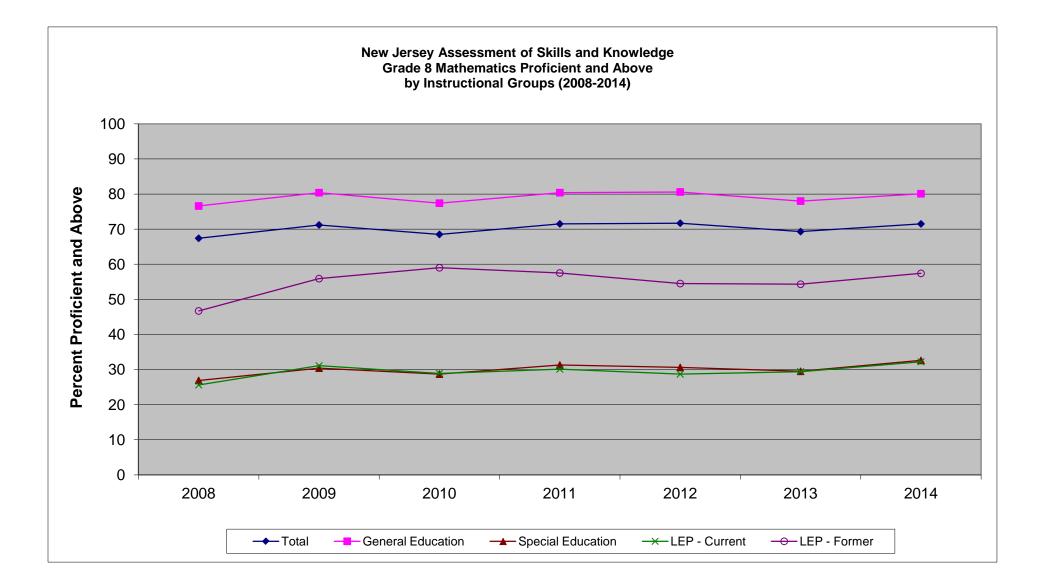

## New Jersey Assessment of Skills and Knowledge Grade 8 Mathematics Proficient and Above by Instructional Groups (2008-2014)

|                   | 2008 | 2009 | 2010 | 2011 | 2012 | 2013 | 2014 |
|-------------------|------|------|------|------|------|------|------|
| Total             | 67.4 | 71.2 | 68.5 | 71.5 | 71.7 | 69.3 | 71.5 |
| General Education | 76.6 | 80.4 | 77.4 | 80.4 | 80.6 | 78.0 | 80.1 |
| Special Education | 26.9 | 30.4 | 28.7 | 31.3 | 30.6 | 29.5 | 32.6 |
| LEP - Current     | 25.6 | 31.1 | 28.9 | 30.1 | 28.7 | 29.4 | 32.2 |
| LEP - Former      | 46.7 | 55.9 | 59.0 | 57.5 | 54.5 | 54.3 | 57.4 |