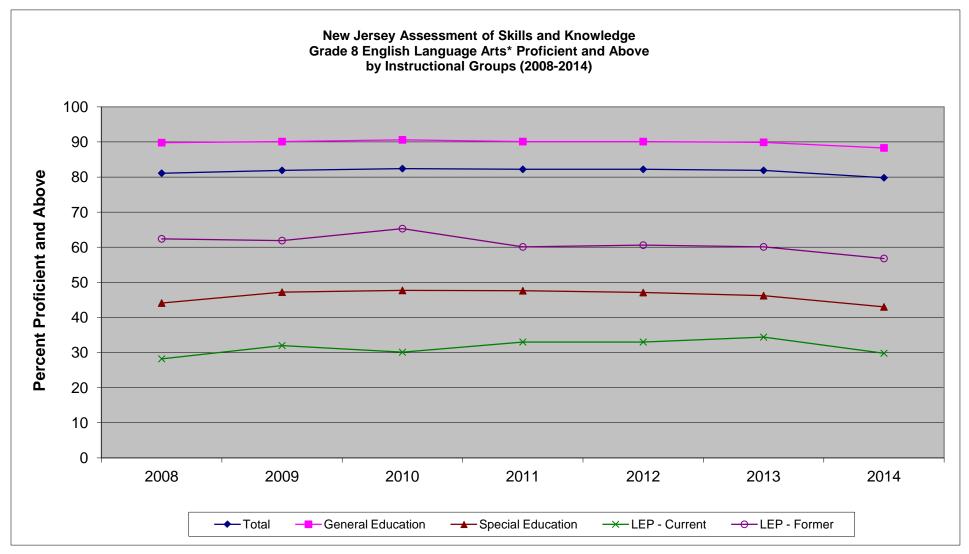

# New Jersey Assessment of Skills and Knowledge Grade 8 English Language Arts\* Proficient and Above by Instructional Groups (2008-2014)

|                   | 2008 | 2009 | 2010 | 2011 | 2012 | 2013 | 2014 |
|-------------------|------|------|------|------|------|------|------|
| Total             | 81.1 | 81.9 | 82.4 | 82.2 | 82.2 | 81.9 | 79.8 |
| General Education | 89.8 | 90.1 | 90.6 | 90.1 | 90.1 | 89.9 | 88.3 |
| Special Education | 44.1 | 47.2 | 47.7 | 47.6 | 47.1 | 46.2 | 43.0 |
| LEP - Current     | 28.2 | 32.0 | 30.1 | 33.0 | 33.0 | 34.4 | 29.8 |
| LEP - Former      | 62.4 | 61.9 | 65.3 | 60.1 | 60.6 | 60.1 | 56.8 |