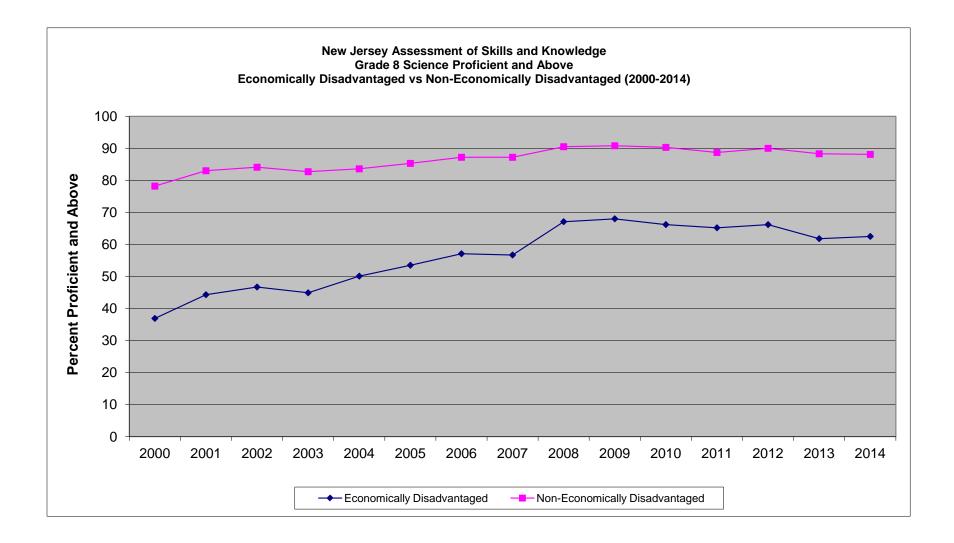

#### New Jersey Assessment of Skills and Knowledge Grade 8 Science Proficient and Above Economically Disadvantaged vs Non-Economically Disadvantaged (2000-2014)

|                                | 2000 | 2001 | 2002 | 2003 | 2004 | 2005 | 2006 | 2007 | 2008 | 2009 | 2010 | 2011 | 2012 | 2013 |
|--------------------------------|------|------|------|------|------|------|------|------|------|------|------|------|------|------|
| Economically Disadvantaged     | 36.9 | 44.3 | 46.7 | 44.9 | 50.1 | 53.5 | 57.1 | 56.7 | 67.1 | 68.0 | 66.2 | 65.2 | 66.2 | 61.8 |
| Non-Economically Disadvantaged | 78.2 | 83.0 | 84.1 | 82.7 | 83.6 | 85.3 | 87.2 | 87.2 | 90.5 | 90.8 | 90.3 | 88.7 | 90.0 | 88.3 |