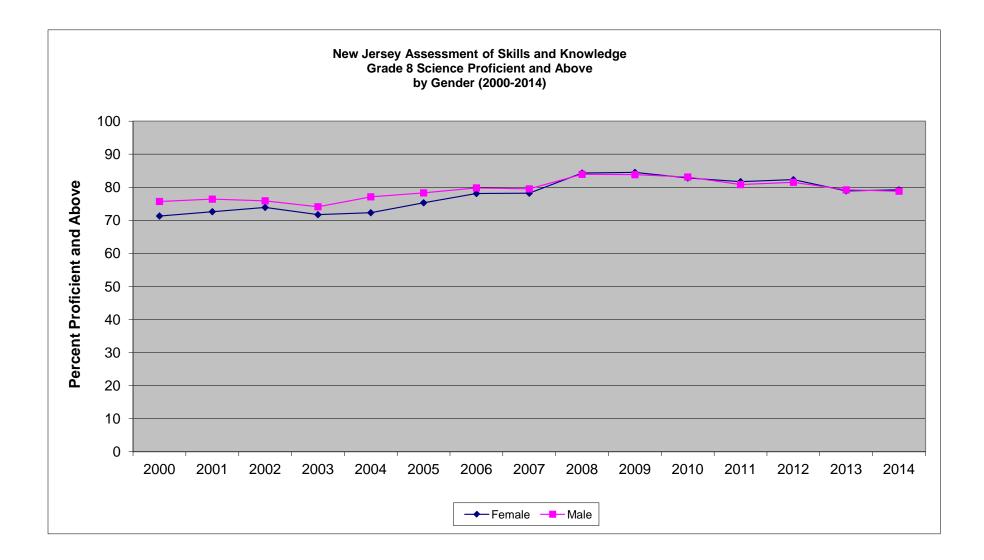

### New Jersey Assessment of Skills and Knowledge Grade 8 Science Proficient and Above by Gender (2000-2014)

|        | 2000 | 2001 | 2002 | 2003 | 2004 | 2005 | 2006 | 2007 | 2008 | 2009 | 2010 | 2011 | 2012 | 2013 |
|--------|------|------|------|------|------|------|------|------|------|------|------|------|------|------|
| Female | 71.3 | 72.6 | 73.9 | 71.7 | 72.3 | 75.3 | 78.1 | 78.2 | 84.3 | 84.5 | 82.8 | 81.7 | 82.3 | 78.9 |
| Male   | 75.7 | 76.4 | 75.9 | 74.1 | 77.1 | 78.3 | 79.8 | 79.5 | 83.9 | 83.8 | 83.1 | 80.8 | 81.5 | 79.2 |