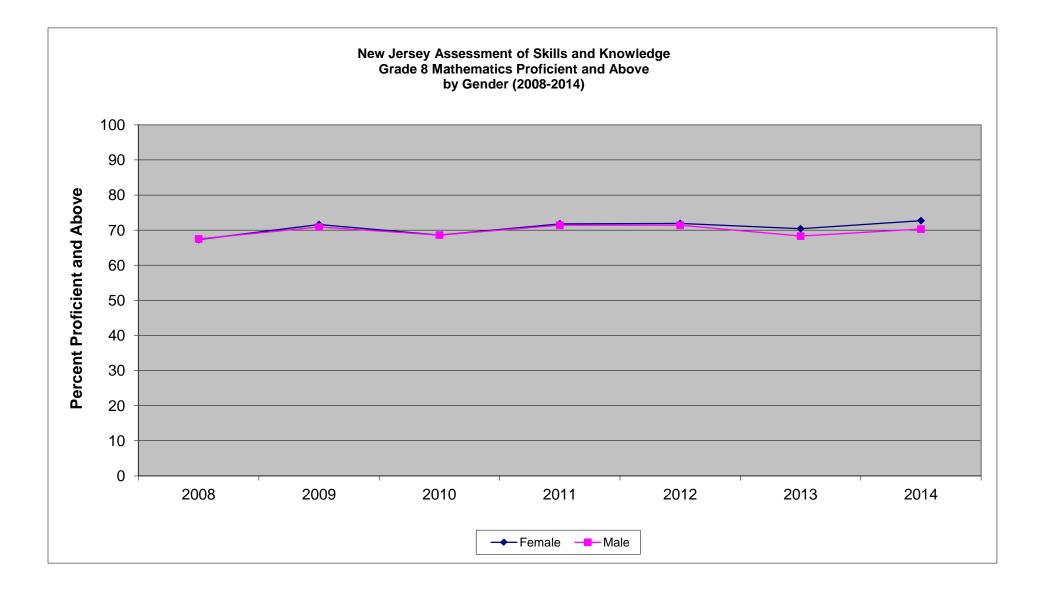

## New Jersey Assessment of Skills and Knowledge Grade 8 Mathematics Proficient and Above by Gender (2008-2014)

|        | 2008 | 2009 | 2010 | 2011 | 2012 | 2013 | 2014 |
|--------|------|------|------|------|------|------|------|
| Female | 67.3 | 71.6 | 68.6 | 71.8 | 71.9 | 70.4 | 72.7 |
| Male   | 67.5 | 70.9 | 68.6 | 71.4 | 71.4 | 68.3 | 70.3 |