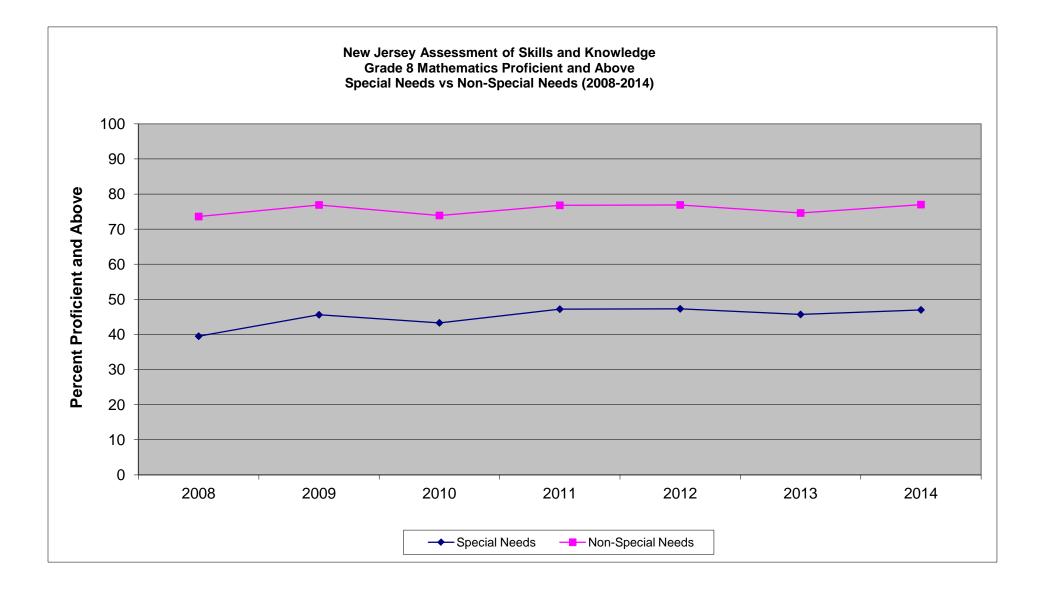

## New Jersey Assessment of Skills and Knowledge Grade 8 Mathematics Proficient and Above Special Needs vs Non-Special Needs (2008-2014)

|                   | 2008 | 2009 | 2010 | 2011 | 2012 | 2013 | 2014 |
|-------------------|------|------|------|------|------|------|------|
| Special Needs     | 39.5 | 45.6 | 43.3 | 47.2 | 47.3 | 45.7 | 47.0 |
| Non-Special Needs | 73.6 | 76.9 | 73.9 | 76.8 | 76.9 | 74.6 | 77.0 |