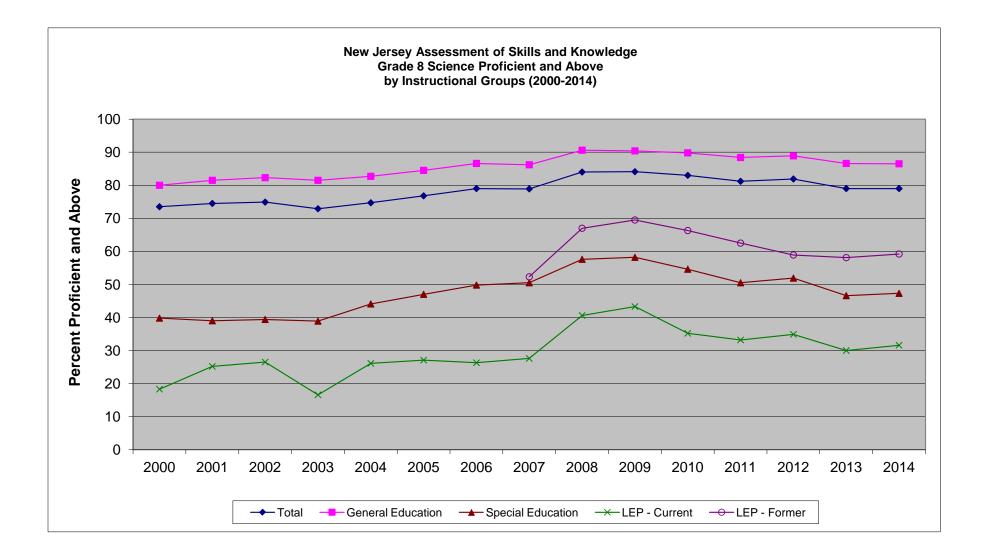

#### New Jersey Assessment of Skills and Knowledge Grade 8 Science Proficient and Above by Instructional Groups (2000-2014)

|                   | 2000 | 2001 | 2002 | 2003 | 2004 | 2005 | 2006 | 2007 | 2008 | 2009 | 2010 | 2011 | 2012 | 2013 |
|-------------------|------|------|------|------|------|------|------|------|------|------|------|------|------|------|
| Total             | 73.5 | 74.5 | 74.9 | 72.9 | 74.7 | 76.8 | 79.0 | 78.9 | 84.0 | 84.1 | 83.0 | 81.2 | 81.9 | 79.0 |
| General Education | 80.0 | 81.5 | 82.3 | 81.5 | 82.7 | 84.5 | 86.6 | 86.2 | 90.6 | 90.4 | 89.8 | 88.4 | 88.9 | 86.6 |
| Special Education | 39.8 | 39.0 | 39.4 | 38.9 | 44.1 | 47.0 | 49.8 | 50.5 | 57.6 | 58.2 | 54.6 | 50.5 | 51.9 | 46.6 |
| LEP - Current     | 18.3 | 25.2 | 26.5 | 16.6 | 26.1 | 27.1 | 26.3 | 27.6 | 40.6 | 43.3 | 35.2 | 33.2 | 34.9 | 30.0 |
| LEP - Former      |      |      |      |      |      |      |      | 52.3 | 67.0 | 69.5 | 66.3 | 62.5 | 58.9 | 58.1 |