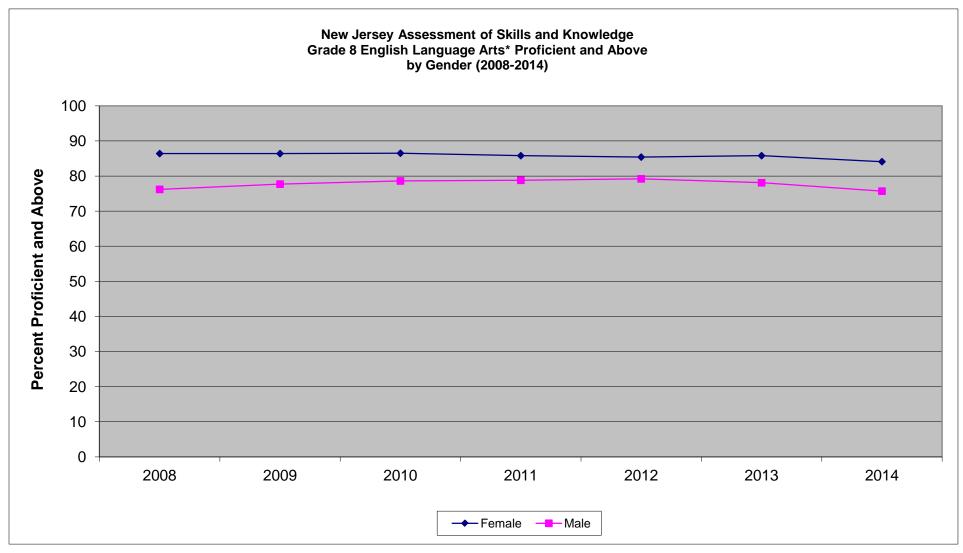

# New Jersey Assessment of Skills and Knowledge Grade 8 English Language Arts\* Proficient and Above by Gender (2008-2014)

|        | 2008 | 2009 | 2010 | 2011 | 2012 | 2013 | 2014 |
|--------|------|------|------|------|------|------|------|
| Female | 86.4 | 86.4 | 86.5 | 85.8 | 85.4 | 85.8 | 84.1 |
| Male   | 76.2 | 77.7 | 78.6 | 78.8 | 79.2 | 78.1 | 75.7 |