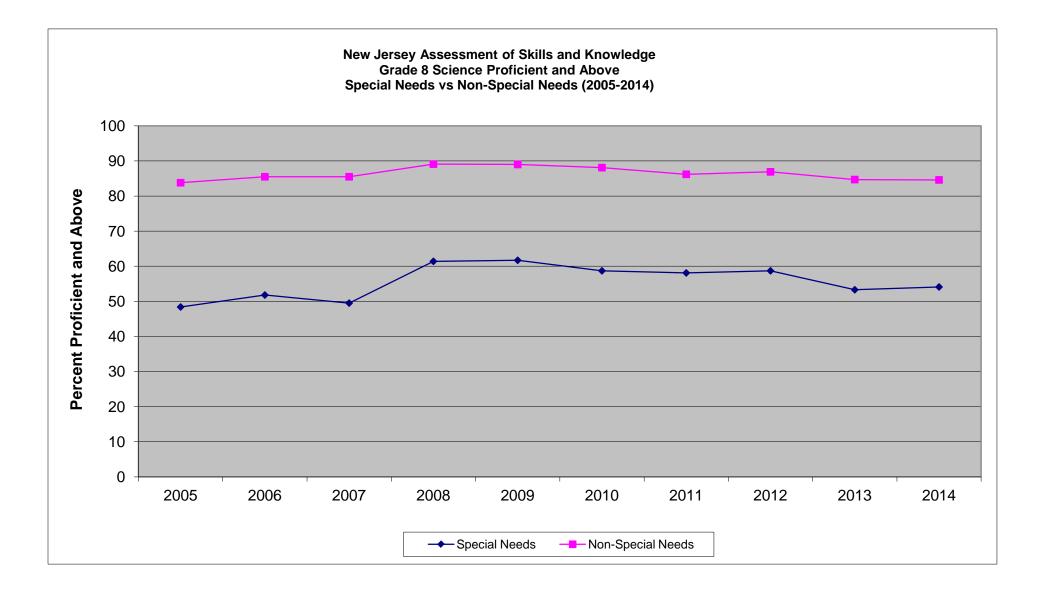

## New Jersey Assessment of Skills and Knowledge Grade 8 Science Proficient and Above Special Needs vs Non-Special Needs (2005-2014)

|                   | 2005 | 2006 | 2007 | 2008 | 2009 | 2010 | 2011 | 2012 | 2013 | 2014 |
|-------------------|------|------|------|------|------|------|------|------|------|------|
| Special Needs     | 48.4 | 51.8 | 49.5 | 61.4 | 61.7 | 58.7 | 58.1 | 58.7 | 53.3 | 54.1 |
| Non-Special Needs | 83.8 | 85.5 | 85.5 | 89.1 | 89.0 | 88.1 | 86.2 | 86.9 | 84.7 | 84.6 |