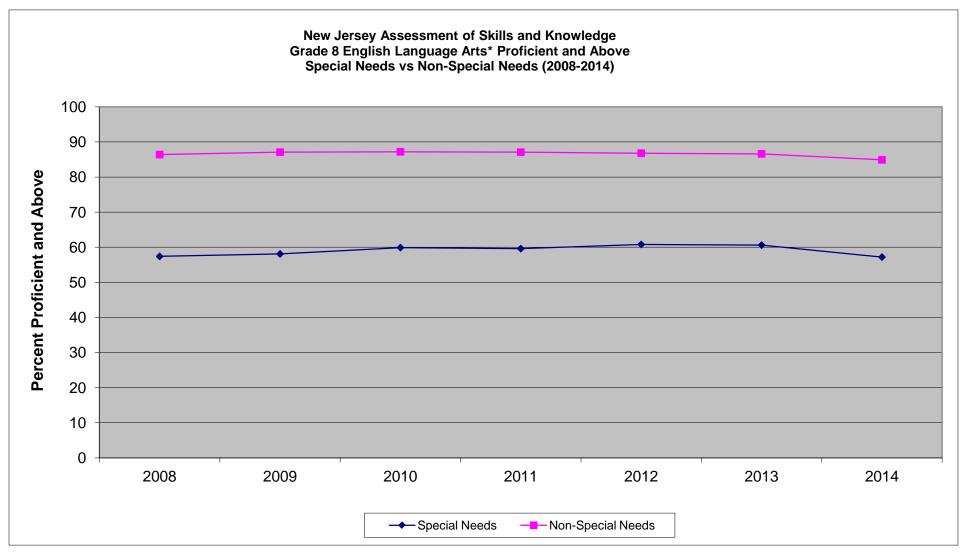

## New Jersey Assessment of Skills and Knowledge Grade 8 English Language Arts\* Proficient and Above Special Needs vs Non-Special Needs (2008-2014)

|                   | 2008 | 2009 | 2010 | 2011 | 2012 | 2013 | 2014 |
|-------------------|------|------|------|------|------|------|------|
| Special Needs     | 57.4 | 58.1 | 59.9 | 59.6 | 60.8 | 60.6 | 57.2 |
| Non-Special Needs | 86.4 | 87.1 | 87.2 | 87.1 | 86.8 | 86.6 | 84.9 |