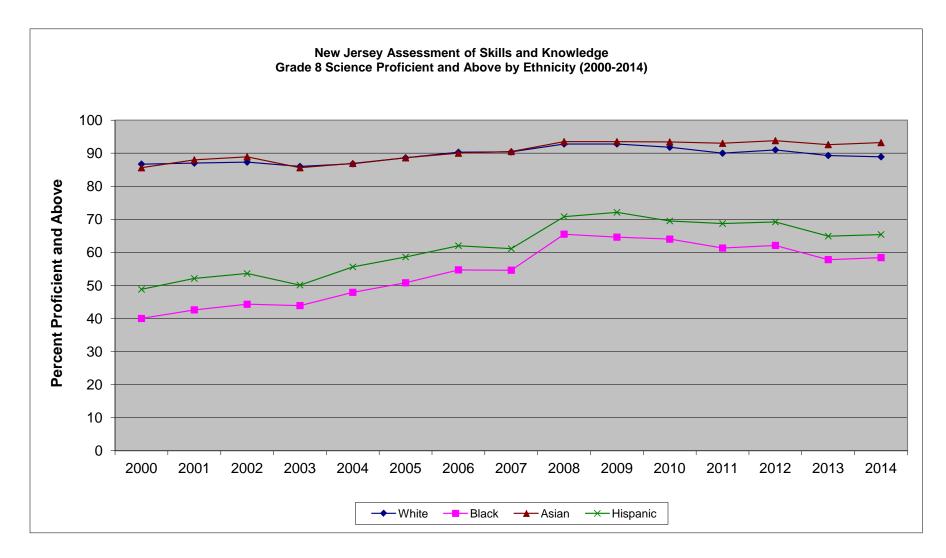

#### New Jersey Assessment of Skills and Knowledge Grade 8 Science Proficient and Above by Ethnicity (2000-2014)

|          | 2000 | 2001 | 2002 | 2003 | 2004 | 2005 | 2006 | 2007 | 2008 | 2009 | 2010 | 2011 | 2012 | 2013 |
|----------|------|------|------|------|------|------|------|------|------|------|------|------|------|------|
| White    | 86.7 | 87.0 | 87.3 | 86.0 | 86.8 | 88.6 | 90.3 | 90.4 | 92.8 | 92.8 | 91.8 | 90.0 | 91.0 | 89.3 |
| Black    | 40.0 | 42.6 | 44.3 | 43.9 | 47.9 | 50.8 | 54.7 | 54.6 | 65.5 | 64.6 | 64.0 | 61.3 | 62.1 | 57.8 |
| Asian    | 85.6 | 88.0 | 88.9 | 85.6 | 86.9 | 88.6 | 90.0 | 90.5 | 93.5 | 93.5 | 93.4 | 93.0 | 93.8 | 92.6 |
| Hispanic | 48.8 | 52.1 | 53.6 | 50.1 | 55.6 | 58.6 | 62.0 | 61.1 | 70.8 | 72.1 | 69.5 | 68.7 | 69.2 | 64.9 |