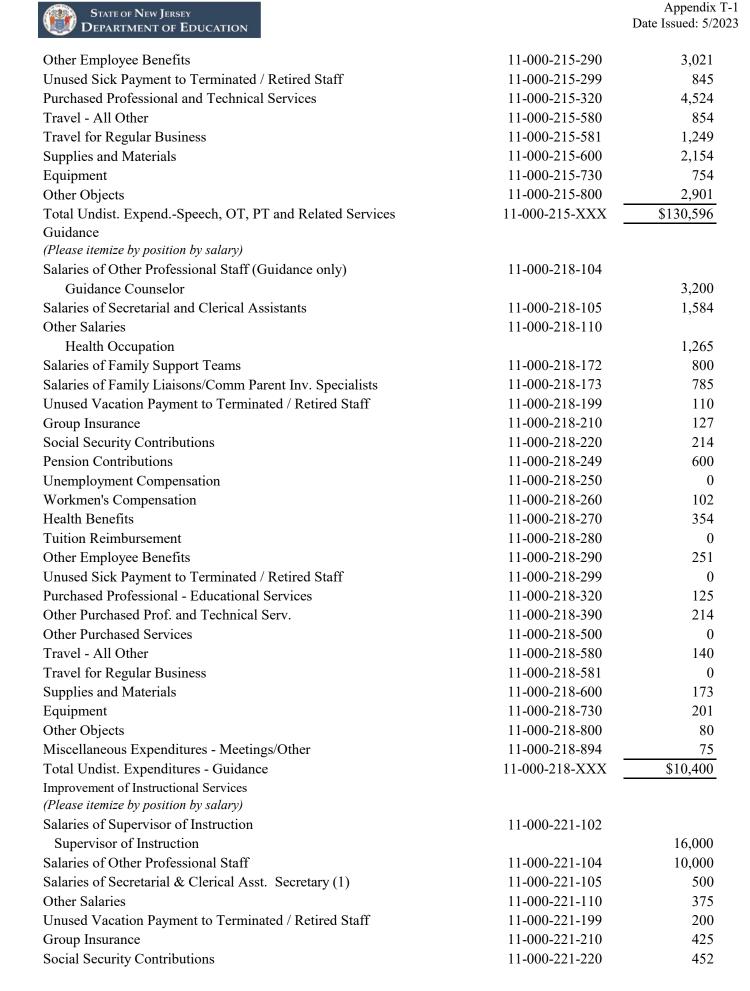

| Health Services (except School Nurse salary & fringe benefits)     |                |          |
|--------------------------------------------------------------------|----------------|----------|
| (Please itemize by position by salary)                             | 11 000 010 100 |          |
| Salaries (Please itemize by position by salary)                    | 11-000-213-100 |          |
| Physician                                                          |                | 15,057   |
| Registered Nurse                                                   |                | 21,214   |
| Unused Vacation Payment to Terminated / Retired Staff              | 11-000-213-199 | 300      |
| Group Insurance                                                    | 11-000-213-210 | 125      |
| Social Security Contributions                                      | 11-000-213-220 | 525      |
| Pension Contributions                                              | 11-000-213-249 | 1,152    |
| Unemployment Compensation                                          | 11-000-213-250 | 425      |
| Workmen's Compensation                                             | 11-000-213-260 | 365      |
| Health Benefits                                                    | 11-000-213-270 | 1,065    |
| Tuition Reimbursement                                              | 11-000-213-280 | 210      |
| Other Employee Benefits                                            | 11-000-213-290 | 800      |
| Unused Sick Payment to Terminated / Retired Staff                  | 11-000-213-299 | 0        |
| Purchased Professional and Technical Services                      | 11-000-213-300 | 654      |
| Other Purchased Services                                           | 11-000-213-500 | 852      |
| Travel - All Other                                                 | 11-000-213-580 | 250      |
| Travel for Regular Business                                        | 11-000-213-581 | 285      |
| Supplies and Materials                                             | 11-000-213-600 | 805      |
| Equipment                                                          | 11-000-213-730 | 352      |
| Other Objects                                                      | 11-000-213-800 | 250      |
| Total Undist. Expenditures - Health Services                       | 11-000-213-XXX | \$44,686 |
| Health Services - School Nurse's Salary & Fringe Benefits only     |                |          |
| (Please itemize by position by salary)                             |                |          |
| Salaries - School Nurse (instructional only)                       | 11-000-214-100 | 51,050   |
| Unused Vacation Payment to Terminated / Retired Staff              | 11-000-214-199 | 235      |
| Group Insurance                                                    | 11-000-214-210 | 236      |
| Social Security Contributions                                      | 11-000-214-220 | 412      |
| Pension Contributions                                              | 11-000-214-249 | 991      |
| Unemployment Compensation                                          | 11-000-214-250 | 0        |
| Workmen's Compensation                                             | 11-000-214-260 | 457      |
| Health Benefits                                                    | 11-000-214-270 | 475      |
| Tuition Reimbursement                                              | 11-000-214-280 | 0        |
| Other Employee Benefits                                            | 11-000-214-290 | 754      |
| Unused Sick Payment to Terminated / Retired Staff                  | 11-000-214-299 | 0        |
| Total Health Services School Nurses' Salaries & Fringe Benefits    | 11-000-214-XXX | \$54,610 |
| Speech, Occupational Therapy, Physical Therapy & Related Services  |                |          |
| (Please itemize by position by salary)                             | 11 000 215 100 | 101.054  |
| Salaries - Speech, OT, PT and Related Services                     | 11-000-215-100 | 101,954  |
| Unused Vacation Payment to Terminated / Retired Staff              | 11-000-215-199 | 824      |
| Group Insurance                                                    | 11-000-215-210 | 1,474    |
| Social Security Contributions                                      | 11-000-215-220 | 1,254    |
| Pension Contributions                                              | 11-000-215-249 | 4,284    |
| Unemployment Compensation                                          |                | 658      |
|                                                                    | 11-000-215-250 |          |
| Workmen's Compensation                                             | 11-000-215-260 | 1,254    |
| Workmen's Compensation<br>Health Benefits<br>Tuition Reimbursement |                |          |