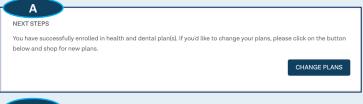

**Review Results & Report** Qualifying Life Event (if needed)

After submitting your application, review your eligibility results and go to the account dashboard. Under Next Steps, you will either see:

- 1. A "Change Plans" button if you have automatically qualified for a Special Enrollment Period based on your updated application information (see A); or,
- 2. A "Confirm Event and Shop" button to provide more information about your Qualifying Life Event (see B). Select the Qualifying Life Event that applies to you and provide any requested dates (see C). If you qualify, you will see "Change Plans" (see A).

### Change Health Plan (if needed)

Once you see the "Change Plans" button, choose a health plan within the timeframe on your account dashboard (usually 60 days from your reported life event).