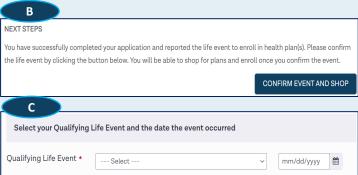

**Review Results & Report** Qualifying Life Event (if needed)

After submitting your application, review your eligibility results and go to the account dashboard. Under Next Steps, you will either see:

- 1. A "Change Plans" button if you have automatically qualified for a Special Enrollment Period based on your updated application information (see A); or,
- 2. A "Confirm Event and Shop" button to provide more information about your Qualifying Life Event (see B). Select the Qualifying Life Event that applies to you and provide any requested dates (see C). If you qualify, you will see "Change Plans" (see A).