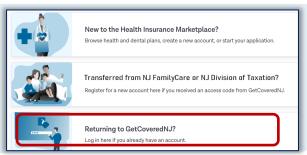

#### Log in

If you created an account before, log into your existing GetCoveredNJ account by clicking "Returning to GetCoveredNJ"

If you fo

If you forget your password, you can reset your password by clicking "forgot password"