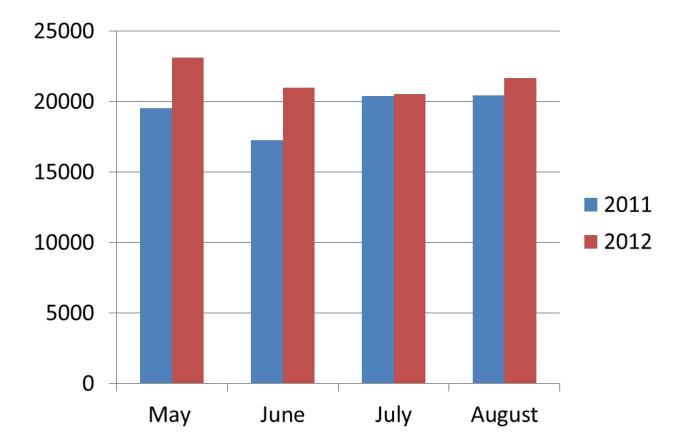

### NJ Blood Units Collected

For May through August, NJ's blood centers reported collecting 77,578 units of blood in 2011 compared to 86,285 units in 2012, an 11.2% increase (+8,707 units) in blood collection over the same period the previous year.