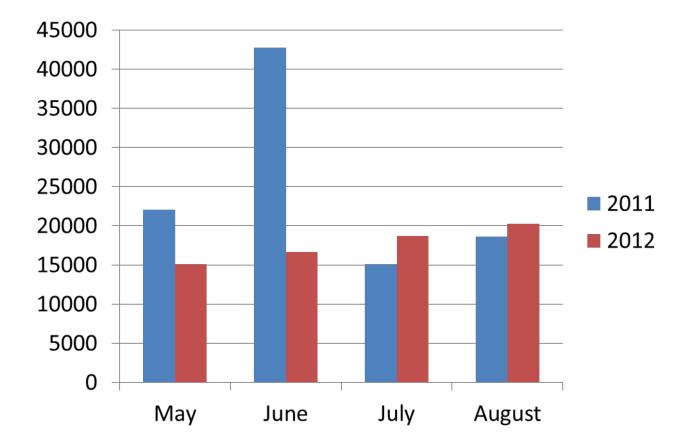

### **Blood Units Imported in NJ**

For May through August, NJ's blood centers reported importing 98,489 units of blood in 2011 compared to 70,635 units in 2012, a decrease of 27,854 units over the same period the previous year.