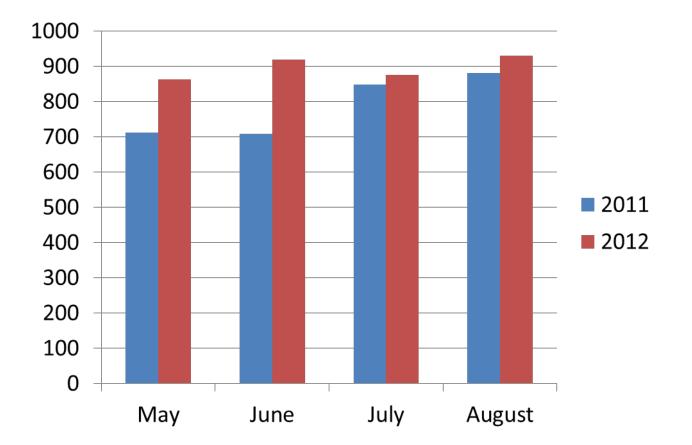

#### NJ Workplace Blood Drives

For May through August, NJ's blood centers conducted 3,148 blood drives in 2011 compared to 3,585 drives in 2012, a 13.8% increase (+437 drives) over the same period the previous year.